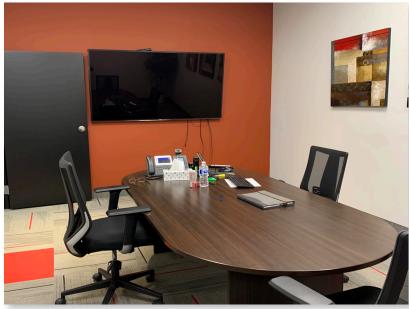

# INTERIOR FEATURES // 240040 Frontier Pl, Unit 8

#### PROPERTY HIGHLIGHTS

CDN Global Commercial Real Estate Advisors is pleased to present this highly upgraded Industrial condominium. The Unit is fully developed with 5 Offices, 2 full bathrooms, a large kitchen & lunch room and a sizable warehouse with radiant heating and a 16'H X 16'W overhead door. The property has ample space behind the unit to accommodate larger trucks and sea cans. This unit is also "Smart" wired with CAT 5 for fully functional automation including LED Lighting, Heating and Air Conditioning, security, cameras, television, blinds. All electronic equipment and televisions are available for a negotiated additional price.