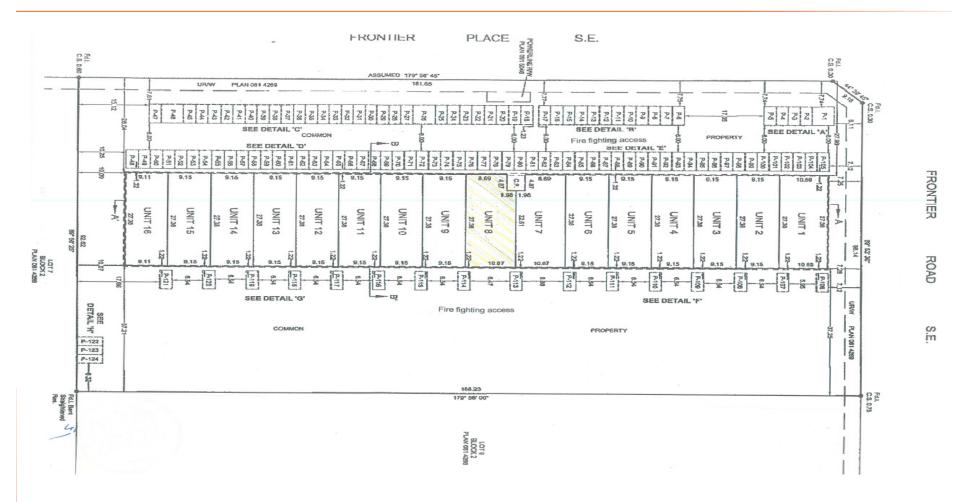

## SITE PLANS // 240040 Frontier Pl, Unit 8

Total floor plan area is 4,273 sq ft. While every attempt has been made to ensure the accuracy of the floor plan contained here, measurements of doors, windows, rooms and any other item are approximate and no responsibility is taken for any error, omission, or misstatement.