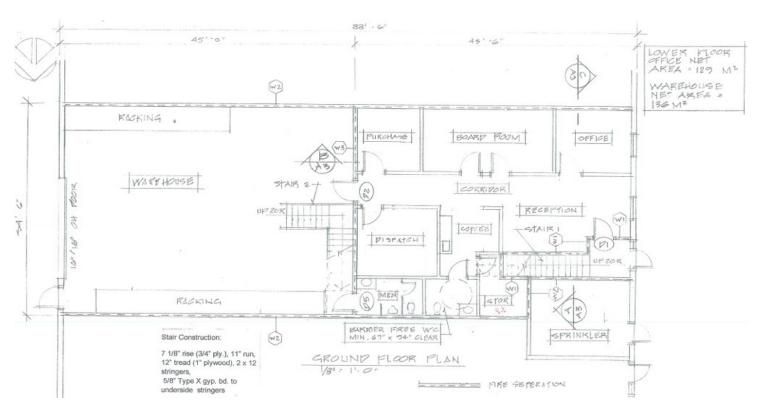

## FLOOR PLANS // 240040 Frontier Pl, Unit 8

#### **Lower Floor**

Total floor plan area is 4,273 sq ft. While every attempt has been made to ensure the accuracy of the floor plan contained here, measurements of doors, windows, rooms and any other item are approximate and no responsibility is taken for any error, omission, or misstatement.