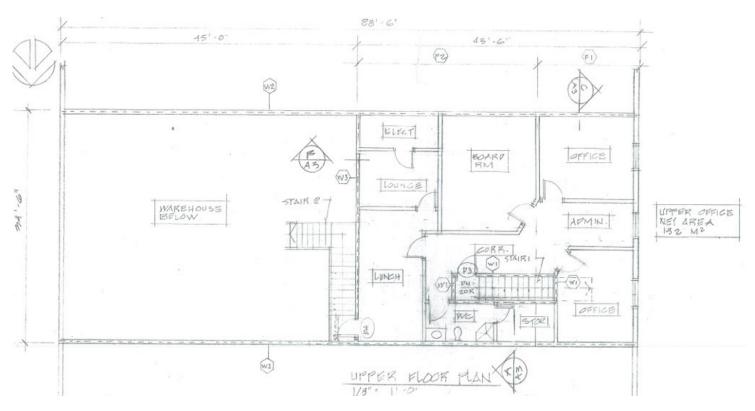

## FLOOR PLANS // 240040 Frontier Pl, Unit 8

#### **Upper Office**

Total floor plan area is 4,273 sq ft. While every attempt has been made to ensure the accuracy of the floor plan contained here, measurements of doors, windows, rooms and any other item are approximate and no responsibility is taken for any error, omission, or misstatement.