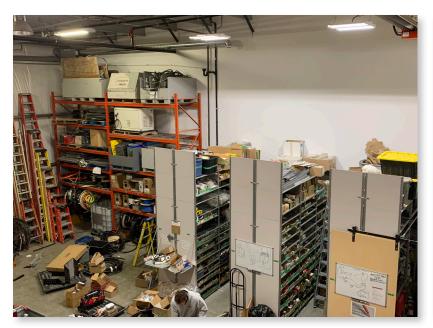

# INTERIOR FEATURES // 240040 Frontier Pl, Unit 8

#### PROPERTY HIGHLIGHTS

CDN Global Commercial Real Estate Advisors is pleased to present this highly upgraded Industrial condominium. The Unit is fully developed with 5 Offices, 2 full bathrooms, a large kitchen & lunch room and a sizable warehouse with radiant heating and a 16'H X 16'W overhead door. The property has ample space behind the unit to accommodate larger trucks and sea cans. This unit is also "Smart" wired with CAT 5 for fully functional automation including LED Lighting, Heating and Air Conditioning, security, cameras, television, blinds. All electronic equipment and televisions are available for a negotiated additional price.