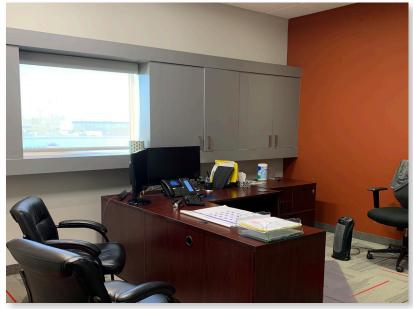

# INTERIOR FEATURES // 240040 Frontier Pl, Unit 8

#### PROPERTY HIGHLIGHTS

CDN Global Commercial Real Estate Advisors is pleased to present this highly upgraded Industrial condominium. The Unit is fully developed with 5 Offices, 2 full bathrooms, a large kitchen & lunch room and a sizable warehouse with radiant heating and a 16'H X 16'W overhead door. The property has ample space behind the unit to accommodate larger trucks and sea cans. This unit is also "Smart" wired with CAT 5 for fully functional automation including LED Lighting, Heating and Air Conditioning, security, cameras, television, blinds. All electronic equipment and televisions are available for a negotiated additional price.