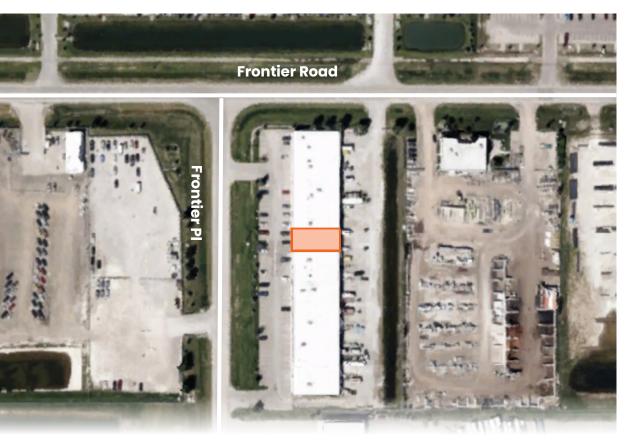

### **LOCATION**

#### PROPERTY OVERVIEW

| Address:                  | 240040 Frontier Pl, Unit 8 |
|---------------------------|----------------------------|
| District:                 | Shepard Industrial         |
| Zoning:                   | Industrial General (I-G)   |
| Year Built:               | 2008                       |
| Warehouse:                | 1,464 SF                   |
| Office (lower):           | 1,388 SF                   |
| Office (upper):           | 1,421 SF                   |
| Total Square Footage:     | 4,273 SF                   |
| Clear Height:             | 22' (warehouse)            |
| Loading:                  | 1 Drive-in (16'w x 16'h)   |
| Power:                    | 200 Amps 120/208           |
|                           | 3-phase                    |
| Sale Price:               | \$978,000.00               |
| Condo Fees (est. 2024):   | \$2.05 PSF (\$731.28/mn)   |
| Property Tax (est. 2024): | \$1.63 PSF (\$580.79/mn)   |
| Availability:             | 30 days - Negotiable       |