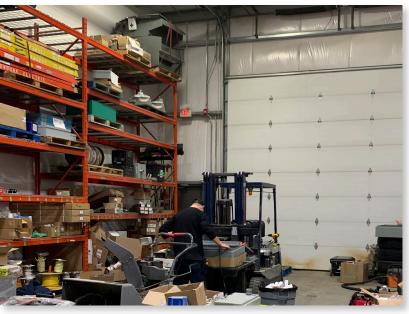

# INTERIOR FEATURES // 240040 Frontier Pl, Unit 8

#### PROPERTY HIGHLIGHTS

CDN Global Commercial Real Estate Advisors is pleased to present this highly upgraded Industrial condominium. The Unit is fully developed with 5 Offices, 2 full bathrooms, a large kitchen & lunch room and a sizable warehouse with radiant heating and a 16'H X 16'W overhead door. The property has ample space behind the unit to accommodate larger trucks and sea cans. This unit is also "Smart" wired with CAT 5 for fully functional automation including LED Lighting, Heating and Air Conditioning, security, cameras, television, blinds. All electronic equipment and televisions are available for a negotiated additional price.