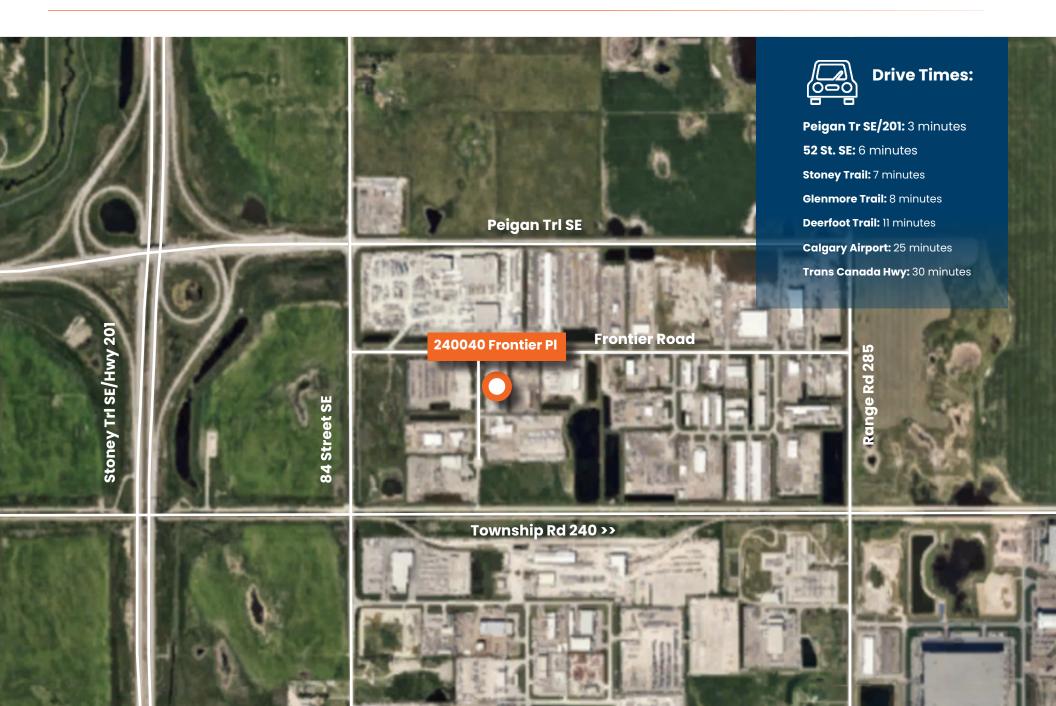

|
| Warehouse:                | 1,464 SF                   |
| Office (lower):           | 1,388 SF                   |
| Office (upper):           | 1,421 SF                   |
| Total Square Footage:     | 4,273 SF                   |
| Clear Height:             | 22' (warehouse)            |
| Loading:                  | 1 Drive-in (16'w x 16'h)   |
| Power:                    | 200 Amps 120/208           |
|                           | 3-phase                    |
| Sale Price:               | \$978,000.00               |
| Condo Fees (est. 2024):   | \$2.05 PSF (\$731.28/mn)   |
| Property Tax (est. 2024): | \$1.63 PSF (\$580.79/mn)   |
| Availability:             | 30 days - Negotiable       |



# INTERIOR FEATURES // 240040 Frontier Pl, Unit 8









### **LOCATION**



## SITE PLANS // 240040 Frontier Pl, Unit 8



Total floor plan area is 4,273 sq ft. While every attempt has been made to ensure the accuracy of the floor plan contained here, measurements of doors, windows, rooms and any other item are approximate and no responsibility is taken for any error, omission, or misstatement.



## FLOOR PLANS // 240040 Frontier Pl, Unit 8



#### **Lower Floor**

Total floor plan area is 4,273 sq ft. While every attempt has been made to ensure the accuracy of the floor plan contained here, measurements of doors, windows, rooms and any other item are approximate and no responsibility is taken for any error, omission, or misstatement.



## FLOOR PLANS // 240040 Frontier Pl, Unit 8



#### **Upper Office**

Total floor plan area is 4,273 sq ft. While every atte