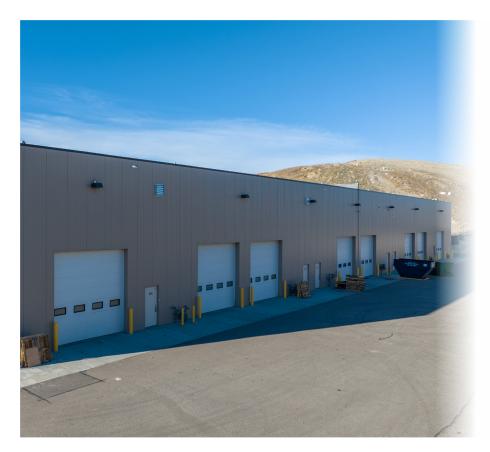

### Rare Small Bay in Douglasglen Business Park // ± 3,680 SF

#### **PROPERTY OVERVIEW**

- Bay dimensions are 115 feet deep by 32 feet wide
- Office layout includes 3 offices, reception, kitchenette, and one washroom
- 75' clear loading area at rear of the property
- Attractive development built in 2014
- Close proximity to Barlow Trail SE, Deerfoot Trail SE, and 114th
  Avenue SE