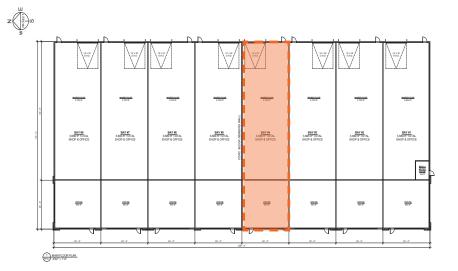

## PLANS // 2880 - 107 Avenue SE, Bay 110

٧z

Site Plan (below)

Floor Plan (left)

Total floor plan area is  $\pm$  3,680 SF. The warehouse or main floor is  $\pm$  2,720 SF and the office area on the second floor is  $\pm$  960 SF.