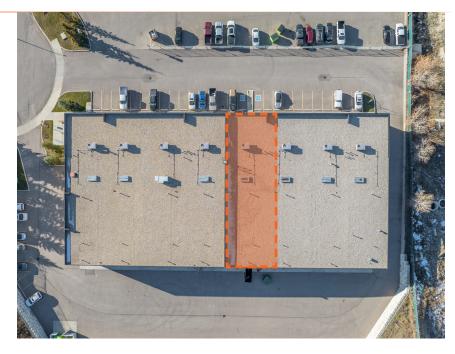

## PLANS // 2880 - 107 Avenue SE, Bay 110

٧z

Site Plan (below)

Floor Plan (left)

Total floor plan area is  $\pm$  3,680 SF. The warehouse or main floor is  $\pm$  2,720 SF and the office area on the second floor is  $\pm$  960 SF.