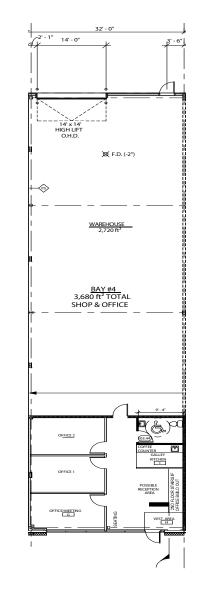

## PLANS // 2880 - 107 Avenue SE, Bay 110

٧z

Site Plan (below)

Floor Plan (left)

Total floor plan area is  $\pm$  3,680 SF. The warehouse or main floor is  $\pm$  2,720 SF and the office area on the second floor is  $\pm$  960 SF.