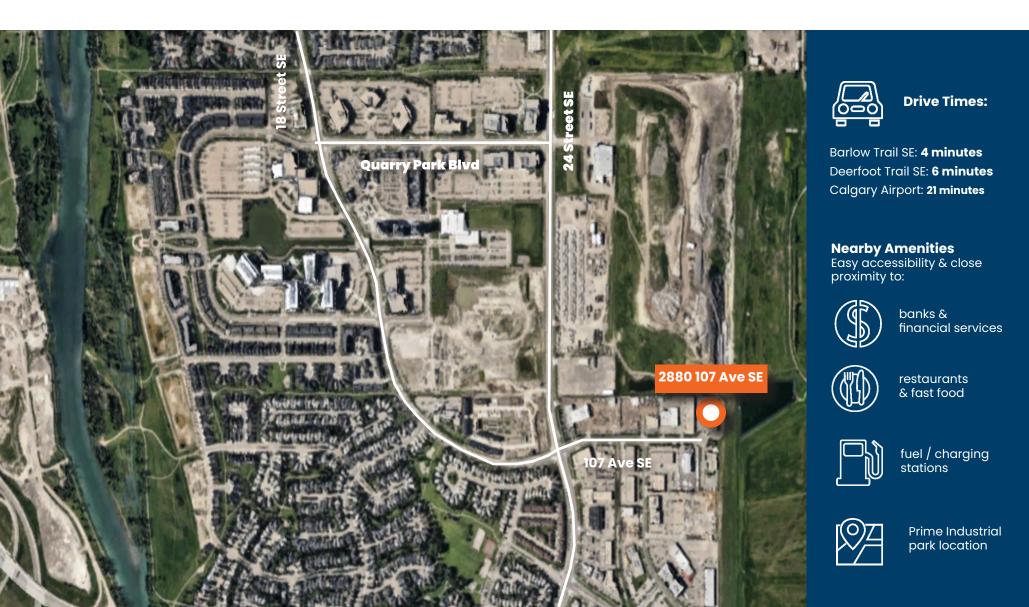

### LOCATION

Located in SE Calgary, Douglasglen Industrial, with convenient access to major thoroughfares for shipping and distribution.

Various amenities in the vicinity including local bus routes, Quarry Park Market, Anytime Fitness, YMCA, Gold's Gym, Heritage Shopping Centre and many local restaurants.