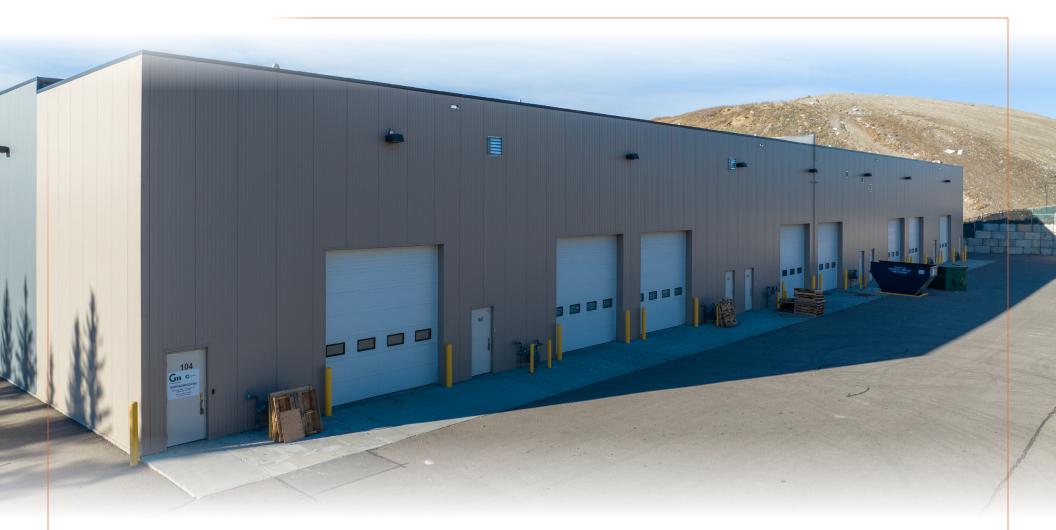

### Rare Small Bay in Douglasglen Business Park // ± 3,680 SF

#### **PROPERTY OVERVIEW**

- Bay dimensions are 115 feet deep by 32 feet wide
- Office layout includes 3 offices, reception, kitchenette, and one washroom
- 75' clear loading area at rear of the property
- Attractive development built in 2014
- Close proximity to Barlow Trail SE, Deerfoot Trail SE, and 114th
  Avenue SE