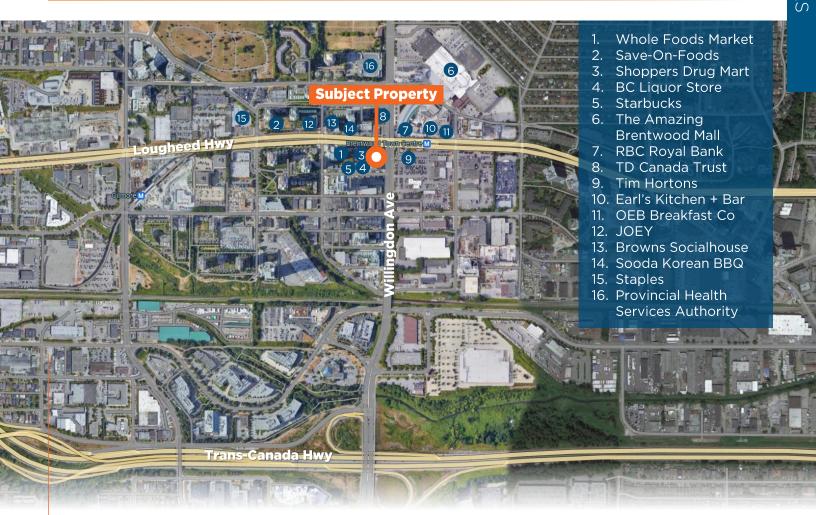

## LOCATION

SOLO District Office is located at the southwest corner of the highly travelled intersection of Willingdon Avenue and Lougheed Highway in the Brentwood district of the City of Burnaby. The location provides excellent access to major traffic routes and transit with the Brentwood Town Centre Skytrain station directly across the street. As well as easy accessibility to amenities including The Amazing Brentwood shopping mall, grocery stores, restaurants and many more.