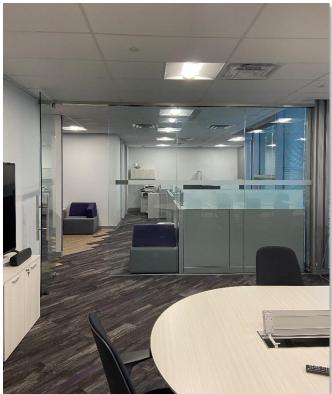

## PROPERTY DETAILS

Opportunity to sublease move-in condition office space in the SOLO District Office in Brentwood. This A Class building offers a worldclass fitness facility, outdoor recreation and barbeque space.

## INTERIOR FEATURES

- 2 closed offices
- Large meeting room
- Open plan for up to 8 desks
- Full kitchenette with appliances
- Furnished including audiovisual