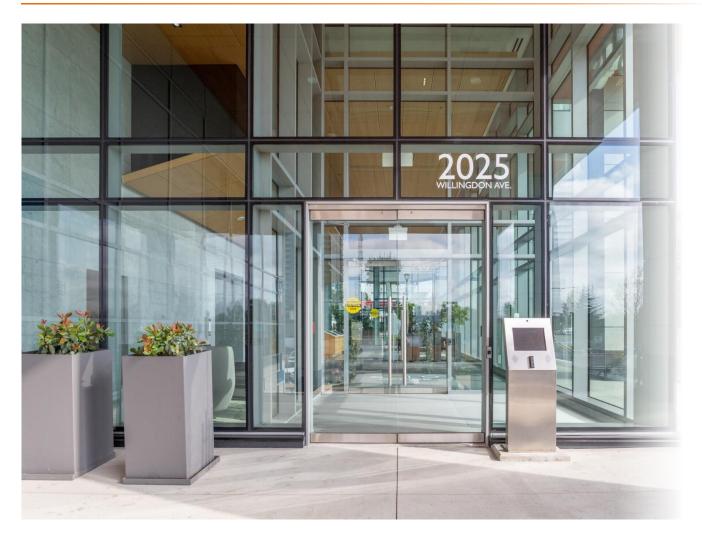

## PROPERTY DETAILS

Opportunity to sublease move-in condition office space in the SOLO District Office in Brentwood. This A Class building offers a worldclass fitness facility, outdoor recreation and barbeque space.

| Address                | 2025 Willingdon Avenue, Burnaby             |
|------------------------|---------------------------------------------|
| Suite                  | 860                                         |
| Suite Size             | 1,681 sf                                    |
| Basic Rent             | Contact Agents                              |
| <b>Additional Rent</b> | \$17.20 psf est. 2024                       |
| Term Expiry            | March 30, 2030                              |
| Availability           | Immediately                                 |
| Parking                | 2 random stalls available at a monthly rate |

## LOCATION

SOLO District Office is located at the southwest corner of the highly travelled intersection of Willingdon Avenue and Lougheed Highway in the Brentwood district of the City of Burnaby. The location provides excellent access to major traffic routes and transit with the Brentwood Town Centre Skytrain station directly across the street. As well as easy accessibility to amenities including The Amazing Brentwood shopping mall, grocery stores, restaurants and many more.