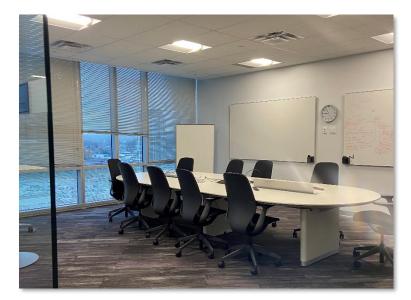

## INTERIOR FEATURES

- 2 closed offices
- Large meeting room
- Open plan for up to 8 desks
- Full kitchenette with appliances
- Furnished including audiovisual