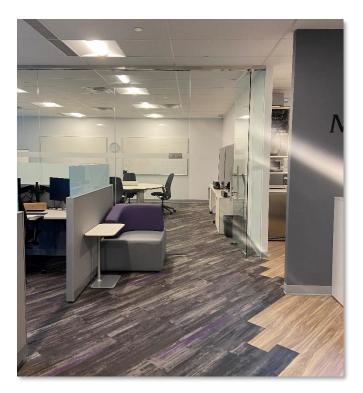

## INTERIOR FEATURES

- 2 closed offices
- Large meeting room
- Open plan for up to 8 desks
- Full kitchenette with appliances
- Furnished including audiovisual