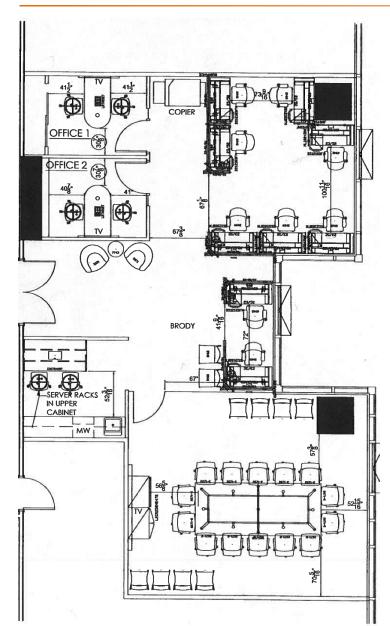

## INTERIOR FEATURES

- 2 closed offices
- Large meeting room
- Open plan for up to 8 desks
- Full kitchenette with appliances
- Furnished including audiovisual