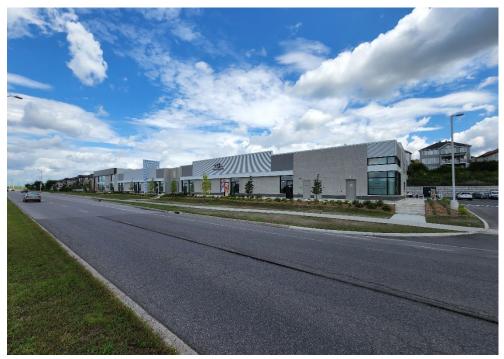

#### PROPERTY **DETAILS**

Prime retail space for lease, anchored by a national retail fuel and gas bar, carwash and convenience food.

Terry Fox Drive is a major arterial road stretching from Kanata North over Highway 417 to Kanata South. The site is located between Kanata Avenue and Tillsonburg Street. The site is very near to Minto's fast-growing community of Arcadia. Nearby is the Kanata Centrum Shopping Centre, Signature Ridge, the Tanger Outlet Mall, Canadian Tire Centre, Kanata Lakes Golf and Country Club, and Kanata North Business Park.