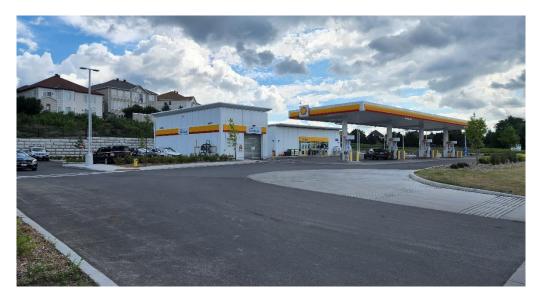

#### PROPERTY **DETAILS**

Prime retail space for lease, anchored by a national retail fuel and gas bar, carwash and convenience food.

Terry Fox Drive is a major arterial road stretching from Kanata North over Highway 417 to Kanata South. The site is located between Kanata Avenue and Tillsonburg Street. The site is very near to Minto's fast-growing community of Arcadia. Nearby is the Kanata Centrum Shopping Centre, Signature Ridge, the Tanger Outlet Mall, Canadian Tire Centre, Kanata Lakes Golf and Country Club, and Kanata North Business Park.