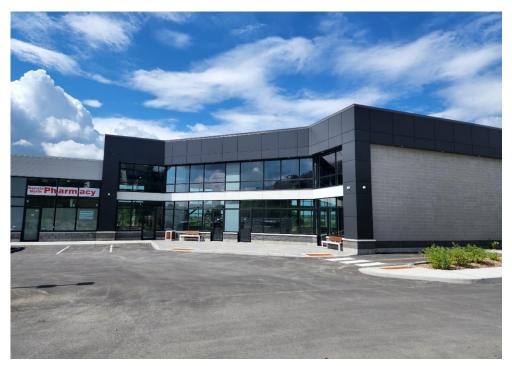

#### PROPERTY **DETAILS**

Prime retail space for lease, anchored by a national retail fuel and gas bar, carwash and convenience food.

Terry Fox Drive is a major arterial road stretching from Kanata North over Highway 417 to Kanata South. The site is located between Kanata Avenue and Tillsonburg Street. The site is very near to Minto's fast-growing community of Arcadia. Nearby is the Kanata Centrum Shopping Centre, Signature Ridge, the Tanger Outlet Mall, Canadian Tire Centre, Kanata Lakes Golf and Country Club, and Kanata North Business Park.