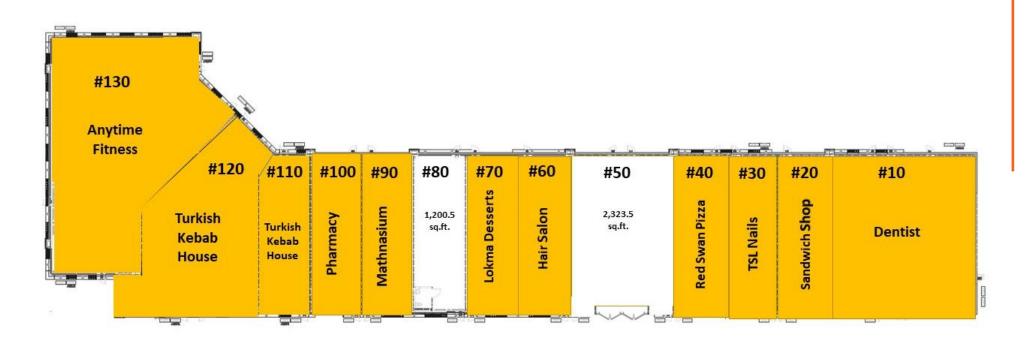

### SITE **LAYOUT**

PHILIP ZUNDER President / Broker of Record 613.725.7170 pzunder@cdnglobal.com

BEN ZUNDER Sales Representative

€ 613.913.8858 ⊠ bzunder@cdnglobal.com

CDNGLOBAL.COM

CDN GLOBAL (OTTAWA) LTD. BROKERAGE 1419 Carling Avenue, Suite 203 , Ottawa, ON K1Z 7L6