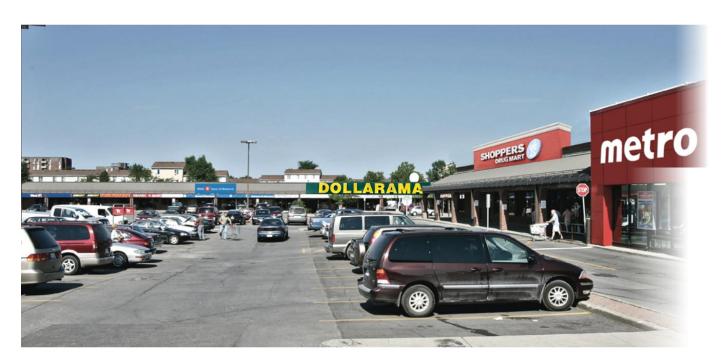

### THE OFFERING

Unit B8 at 2640 Innes Road is 1,070 SF of retail space located in the community shopping centre in Blackburn Hamlet, known as Blackburn Shoppes. The established shopping centre is anchored by Metro, Shoppers Drug Mart and Dollarama. The plaza also features Bank of Montreal, Tim Hortons, Subway, Halibut House, a dental clinic and a variety of other retailers and services that meet the needs of the community.

Blackburn Shoppes has consistently maintained prominence in the trade area and its retailers benefit from a loyal consumer base. Blackburn Shoppes' combination of convenience and prime location offers merchants an excellent retail opportunity.