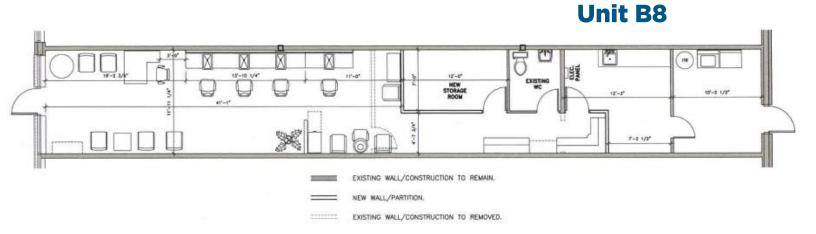

ADDRESS 2640 Innes Road, Unit B8 (Blackburn Shoppes)

UNIT AREA Approximately 1,070 SF

RENTAL RATE \$25.00/SF

ADDITIONAL RENT \$15.47/SF (2024 estimated)

LEASE TERM 5 to 10 years with option to renew

PARKING Ample parking