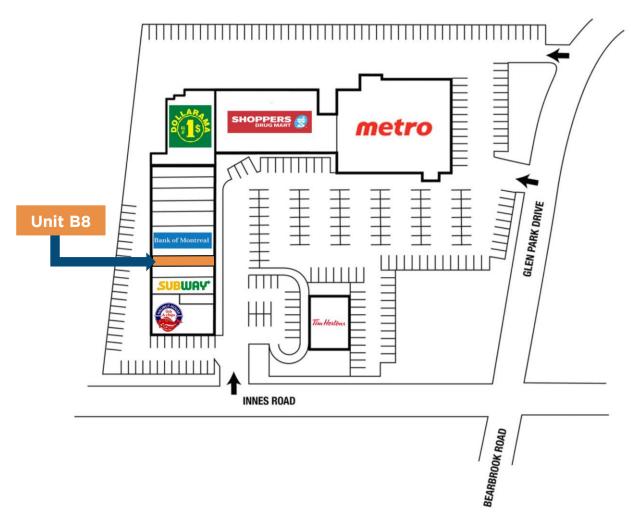

### THE OFFERING

Unit B8 at 2640 Innes Road is 1,070 SF of retail space located in the community shopping centre in Blackburn Hamlet, known as Blackburn Shoppes. The established shopping centre is anchored by Metro, Shoppers Drug Mart and Dollarama. The plaza also features Bank of Montreal, Tim Hortons, Subway, Halibut House, a dental clinic and a variety of other retailers and services that meet the needs of the community.

ADDRESS 2640 Innes Road, Unit B8 (Blackburn Shoppes)

UNIT AREA Approximately 1,070 SF

RENTAL RATE \$25.00/SF

ADDITIONAL RENT \$15.47/SF (2024 estimated)

LEASE TERM 5 to 10 years with option to renew

PARKING Ample parking