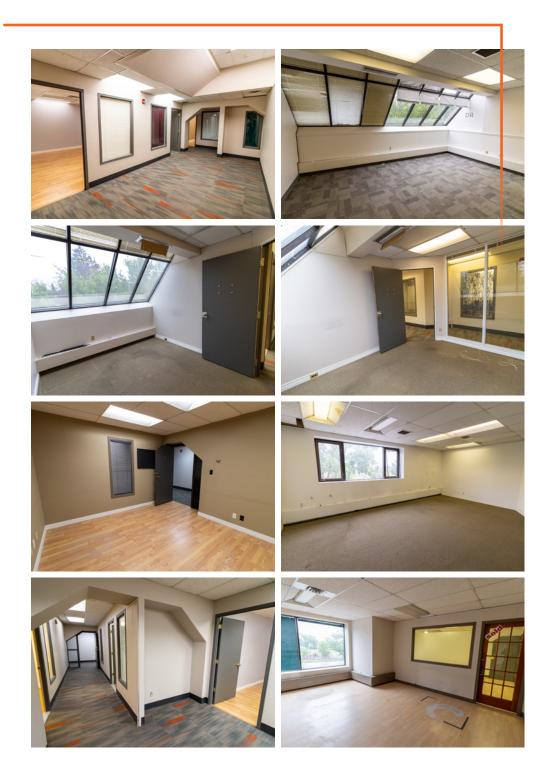

washrooms
- Elevator and stair access to the second floor
- Prominent signage exposure to 4th Street NW
- Commercial restaurant & bar on main floor
- Walking distance to cafe/restaurants, sport complexes, and parks
- Bus transportation on 4th Street NW, including bus routes #2 and #404
- Close proximity to 16th Avenue NE and Centre Street
- 5 Minutes to Downtown Calgary and 5 minutes to Deerfoot Trail NE via 16th Avenue NE



#### FLOOR PLAN

SHOW SUITE

**SUITE A** 

4,375 SF

**SUITE B** 

4,792 SF

**SUITE C** 

4,584 SF

**SUITE D** 

7,084 SF

TOTAL 2ND FLOOR

20,835 SF



**TOTAL SECOND FLOOR** 

20,835 SF

Note: Floor plan not exactly as shown; for illustration purposes only

### SHOW SUITE SUITE A | 4,375 SF















## SUITE **B** | **4,792 SF**





# SUITE C | 4,584 SF





# SUITE **D** | **7,084 SF**





### SUITE 103 636 SF









- Small 636 SF main floor office
- Open concept layout and a side room with water connection
- · Recently repainted
- LED Lighting





Lead Broker
Manny Verdugo, SIOR Vice President | Associate
403.383.7142 | mverdugo@cdnglobal.com

**Jose Verdugo** | Associate 587.968.1547 | jverdugo@cdnglobal.com

This communication is intended for general information only and not to be relied upon in any way. Consequently no responsibility or liability whatsoever can be accepted by CDNGLOBAL for any loss or damage resulting from any use of, reliance on or reference to the contents of this document, including hypertext links to external sources. In addition, as a general communication, this material does not necessarily represent the view