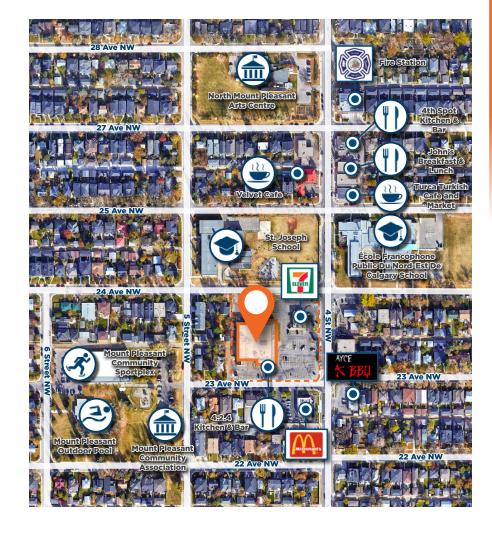

#### PROPERTY HIGHLIGHTS // 2411 4 Street NW

#### PROPERTY OVERVIEW

- Show suite now available (Suite A 4,375 SF)
- Multiple configurations available for second floor office from 4,375 to 20,835 SF
- Small 636 SF main floor office
- Ample free surface parking
- Common washrooms
- Elevator and stair access to the second floor
- Prominent signage exposure to 4th Street NW
- Commercial restaurant & bar on main floor
- Walking distance to cafe/restaurants, sport complexes, and parks
- Bus transportation on 4th Street NW, including bus routes #2 and #404
- Close proximity to 16th Avenue NE and Centre Street
- 5 Minutes to Downtown Calgary and 5 minutes to Deerfoot Trail NE via 16th Avenue NE