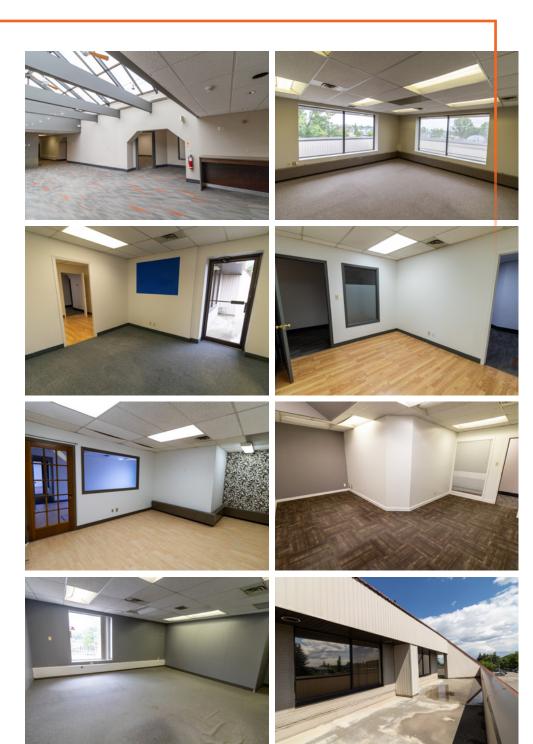

surface parking
- Common washrooms
- Elevator and stair access to the second floor
- Prominent signage exposure to 4th Street NW
- Commercial restaurant & bar on main floor
- Walking distance to cafe/restaurants, sport complexes, and parks
- Bus transportation on 4th Street NW, including bus routes #2 and #404
- Close proximity to 16th Avenue NE and Centre Street
- 5 Minutes to Downtown Calgary and 5 minutes to Deerfoot Trail NE via 16th Avenue NE



#### FLOOR PLAN

SHOW SUITE

**SUITE A** 

4,375 SF

**SUITE B** 

4,792 SF

**SUITE C** 

4,584 SF

**SUITE D** 

7,084 SF

TOTAL 2ND FLOOR

20,835 SF



**TOTAL SECOND FLOOR** 

20,835 SF

Note: Floor plan not exactly as shown; for illustration purposes only

### SHOW SUITE SUITE A | 4,375 SF















## SUITE **B** | **4,792 SF**





# SUITE C | 4,584 SF





# SUITE **D** | **7,084 SF**





### SUITE 103 636 SF









- Small 636 SF main floor office
- Open concept layout and a side room with water connection
- · Recently repainted
- LED Lighting





Lead Broker
Manny Verdugo, SIOR Vice President | Associate
403.383.7142 | mverdugo@cdnglobal.com

**Jose Verdugo** | Associate 587.968.1547 | jverdugo@cdnglobal.com

This communication is intended for general information only and not to be relied upon in any way. Consequently no responsibility or liability whatsoever can be accepted by CDNGLOBAL for any loss or damage resulting from any use of, reliance on or reference to the contents of this document, including hypertext links to external sources. In addition, as a general communication, this material does not nece