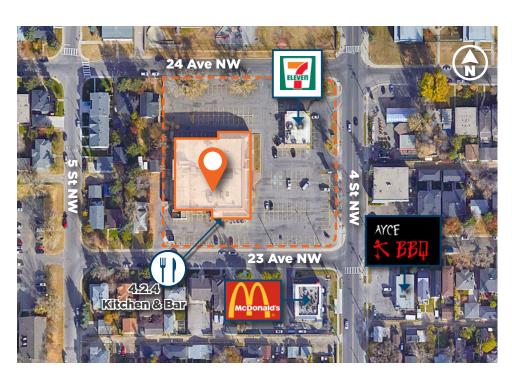

#### PROPERTY OVERVIEW

- Show suite now available (Suite A 4,375 SF)
- Multiple configurations available for second floor office from 4,375 to 20,835 SF
- Small 636 SF main floor office
- Ample free surface parking
- Common washrooms
- Elevator and stair access to the second floor
- Prominent signage exposure to 4th Street NW
- Commercial restaurant & bar on main floor
- Walking distance to cafe/restaurants, sport complexes, and parks
- Bus transportation on 4th Street NW, including bus routes #2 and #404
- Close proximity to 16th Avenue NE and Centre Street
- 5 Minutes to Downtown Calgary and 5 minutes to Deerfoot Trail NE via 16th Avenue NE