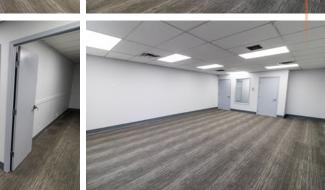

Small 636 SF main floor office
- Ample free surface parking
- Common washrooms
- Elevator and stair access to the second floor
- Prominent signage exposure to 4th Street NW
- Commercial restaurant & bar on main floor
- Walking distance to cafe/restaurants, sport complexes, and parks
- Bus transportation on 4th Street NW, including bus routes #2 and #404
- Close proximity to 16th Avenue NE and Centre Street
- 5 Minutes to Downtown Calgary and 5 minutes to Deerfoot Trail NE via 16th Avenue NE



#### FLOOR PLAN

SHOW SUITE

**SUITE A** 

4,375 SF

**SUITE B** 

4,792 SF

**SUITE C** 

4,584 SF

**SUITE D** 

7,084 SF

TOTAL 2ND FLOOR

20,835 SF



**TOTAL SECOND FLOOR** 

20,835 SF

Note: Floor plan not exactly as shown; for illustration purposes only

### SHOW SUITE SUITE A | 4,375 SF















## SUITE **B** | **4,792 SF**





# SUITE C | 4,584 SF





# SUITE **D** | **7,084 SF**





### SUITE 103 636 SF









- Small 636 SF main floor office
- Open concept layout and a side room with water connection
- · Recently repainted
- LED Lighting





Lead Broker
Manny Verdugo, SIOR Vice President | Associate
403.383.7142 | mverdugo@cdnglobal.com

**Jose Verdugo** | Associate 587.968.1547 | jverdugo@cdnglobal.com

This communication is intended for general information only and not to be relied upon in any way. Consequently no responsibility or liability whatsoever can be accepted by CDNGLOBAL for any loss or damage resulting from any use of, reliance on or reference to the contents of this document, including hypertext links to external sources. In addition, as a general