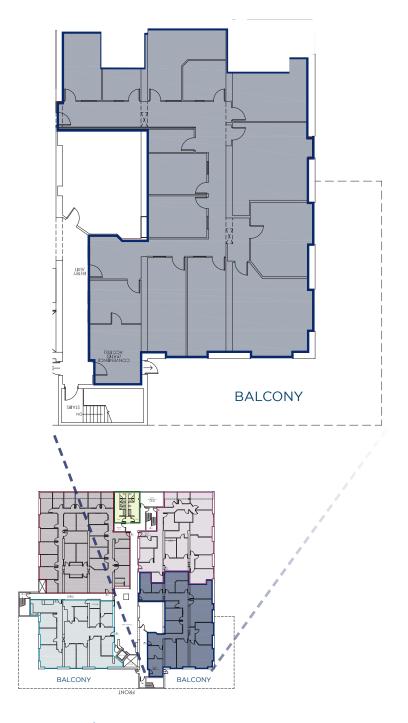

#### FLOOR PLAN

SHOW SUITE

**SUITE A** 

4,375 SF

**SUITE B** 

4,792 SF

**SUITE C** 

4,584 SF

**SUITE D** 

7,084 SF

TOTAL 2ND FLOOR

20,835 SF

**TOTAL SECOND FLOOR** 

20,835 SF

Note: Floor plan not exactly as shown; for illustration purposes only