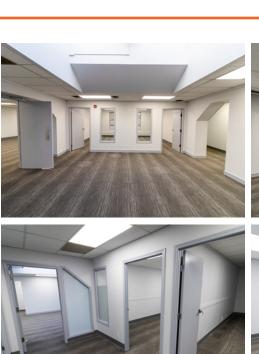

- Small 636 SF main floor office
- Ample free surface parking
- Common washrooms
- Elevator and stair access to the second floor
- Prominent signage exposure to 4th Street NW
- Commercial restaurant & bar on main floor
- Walking distance to cafe/restaurants, sport complexes, and parks
- Bus transportation on 4th Street NW, including bus routes #2 and #404
- Close proximity to 16th Avenue NE and Centre Street
- 5 Minutes to Downtown Calgary and 5 minutes to Deerfoot Trail NE via 16th Avenue NE



#### FLOOR PLAN

SHOW SUITE

**SUITE A** 

4,375 SF

**SUITE B** 

4,792 SF

**SUITE C** 

4,584 SF

**SUITE D** 

7,084 SF

TOTAL 2ND FLOOR

20,835 SF



**TOTAL SECOND FLOOR** 

20,835 SF

Note: Floor plan not exactly as shown; for illustration purposes only

### SHOW SUITE SUITE A | 4,375 SF















## SUITE **B** | **4,792 SF**





# SUITE C | 4,584 SF





# SUITE **D** | **7,084 SF**





### SUITE 103 636 SF









- Small 636 SF main floor office
- Open concept layout and a side room with water connection
- · Recently repainted
- LED Lighting





Lead Broker
Manny Verdugo, SIOR Vice President | Associate
403.383.7142 | mverdugo@cdnglobal.com

**Jose Verdugo** | Associate 587.968.1547 | jverdugo@cdnglobal.com

This communication is intended for general information only and not to be relied upon in any way. Consequently no responsibility or liability whatsoever can be accepted by CDNGLOBAL for any loss or damage resulting from any use of, reliance on or reference to the contents of this document, including hypertext links to external sources. In addition, as a gener