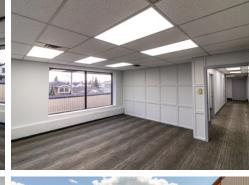

l 636 SF main floor office
- Ample free surface parking
- Common washrooms
- Elevator and stair access to the second floor
- Prominent signage exposure to 4th Street NW
- Commercial restaurant & bar on main floor
- Walking distance to cafe/restaurants, sport complexes, and parks
- Bus transportation on 4th Street NW, including bus routes #2 and #404
- Close proximity to 16th Avenue NE and Centre Street
- 5 Minutes to Downtown Calgary and 5 minutes to Deerfoot Trail NE via 16th Avenue NE



#### FLOOR PLAN

SHOW SUITE

**SUITE A** 

4,375 SF

**SUITE B** 

4,792 SF

**SUITE C** 

4,584 SF

**SUITE D** 

7,084 SF

TOTAL 2ND FLOOR

20,835 SF



**TOTAL SECOND FLOOR** 

20,835 SF

Note: Floor plan not exactly as shown; for illustration purposes only

### SHOW SUITE SUITE A | 4,375 SF















## SUITE **B** | **4,792 SF**





# SUITE C | 4,584 SF





# SUITE **D** | **7,084 SF**





### SUITE 103 636 SF









- Small 636 SF main floor office
- Open concept layout and a side room with water connection
- · Recently repainted
- LED Lighting





Lead Broker
Manny Verdugo, SIOR Vice President | Associate
403.383.7142 | mverdugo@cdnglobal.com

**Jose Verdugo** | Associate 587.968.1547 | jverdugo@cdnglobal.com

This communication is intended for general information only and not to be relied upon in any way. Consequently no responsibility or liability whatsoever can be accepted by CDNGLOBAL for any loss or damage resulting from any use of, reliance on or reference to the contents of this document, including hypertext links to external sources. In addition, as a general com