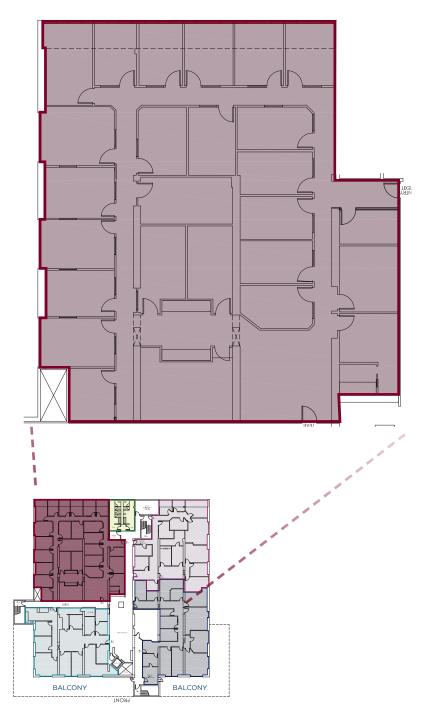

ccess to the second floor
- Prominent signage exposure to 4th Street NW
- Commercial restaurant & bar on main floor
- Walking distance to cafe/restaurants, sport complexes, and parks
- Bus transportation on 4th Street NW, including bus routes #2 and #404
- Close proximity to 16th Avenue NE and Centre Street
- 5 Minutes to Downtown Calgary and 5 minutes to Deerfoot Trail NE via 16th Avenue NE



#### FLOOR PLAN

SHOW SUITE

**SUITE A** 

4,375 SF

**SUITE B** 

4,792 SF

**SUITE C** 

4,584 SF

**SUITE D** 

7,084 SF

TOTAL 2ND FLOOR

20,835 SF



**TOTAL SECOND FLOOR** 

20,835 SF

Note: Floor plan not exactly as shown; for illustration purposes only

### SHOW SUITE SUITE A | 4,375 SF















## SUITE **B** | **4,792 SF**





# SUITE C | 4,584 SF





# SUITE **D** | **7,084 SF**





### SUITE 103 636 SF









- Small 636 SF main floor office
- Open concept layout and a side room with water connection
- · Recently repainted
- LED Lighting





Lead Broker
Manny Verdugo, SIOR Vice President | Associate
403.383.7142 | mverdugo@cdnglobal.com

**Jose Verdugo** | Associate 587.968.1547 | jverdugo@cdnglobal.com

This communication is intended for general information only and not to be relied upon in any way. Consequently no responsibility or liability whatsoever can be accepted by CDNGLOBAL for any loss or damage resulting from any use of, reliance on or reference to the contents of this document, including hypertext links to external sources. In addition, as a general communication, this material does not necessarily represent the view of CDNGLOBAL in relation to par