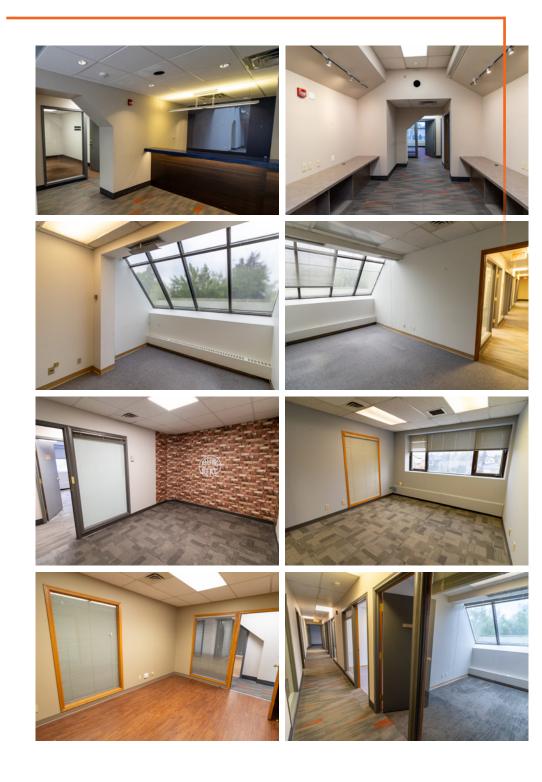

### SHOW SUITE SUITE A | 4,375 SF

## SUITE **B** | **4,792 SF**

# SUITE C | 4,584 SF

# SUITE **D** | **7,084 SF**