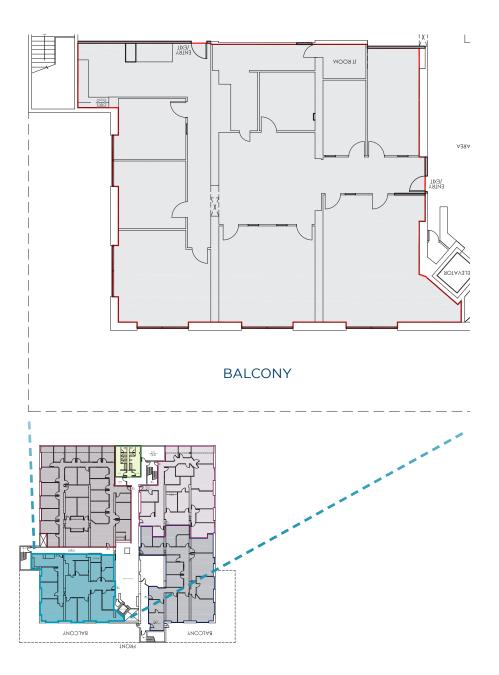

#### FLOOR PLAN

SHOW SUITE

**SUITE A** 

4,375 SF

**SUITE B** 

4,792 SF

**SUITE C** 

4,584 SF

**SUITE D** 

7,084 SF

TOTAL 2ND FLOOR

20,835 SF

**TOTAL SECOND FLOOR** 

20,835 SF

Note: Floor plan not exactly as shown; for illustration purposes only