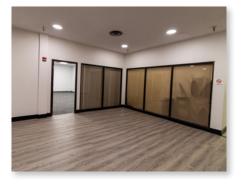

### SUITE 103 636 SF

- Small 636 SF main floor office
- Open concept layout and a side room with water connection
- · Recently repainted
- LED Lighting

Lead Broker
Manny Verdugo, SIOR Vice President | Associate
403.383.7142 | mverdugo@cdnglobal.com