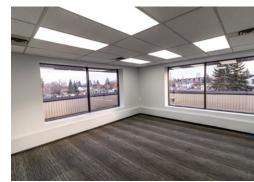

all 636 SF main floor office
- Ample free surface parking
- Common washrooms
- Elevator and stair access to the second floor
- Prominent signage exposure to 4th Street NW
- Commercial restaurant & bar on main floor
- Walking distance to cafe/restaurants, sport complexes, and parks
- Bus transportation on 4th Street NW, including bus routes #2 and #404
- Close proximity to 16th Avenue NE and Centre Street
- 5 Minutes to Downtown Calgary and 5 minutes to Deerfoot Trail NE via 16th Avenue NE



#### FLOOR PLAN

SHOW SUITE

**SUITE A** 

4,375 SF

**SUITE B** 

4,792 SF

**SUITE C** 

4,584 SF

**SUITE D** 

7,084 SF

TOTAL 2ND FLOOR

20,835 SF



**TOTAL SECOND FLOOR** 

20,835 SF

Note: Floor plan not exactly as shown; for illustration purposes only

### SHOW SUITE SUITE A | 4,375 SF















## SUITE **B** | **4,792 SF**





# SUITE C | 4,584 SF





# SUITE **D** | **7,084 SF**





### SUITE 103 636 SF









- Small 636 SF main floor office
- Open concept layout and a side room with water connection
- · Recently repainted
- LED Lighting





Lead Broker
Manny Verdugo, SIOR Vice President | Associate
403.383.7142 | mverdugo@cdnglobal.com

**Jose Verdugo** | Associate 587.968.1547 | jverdugo@cdnglobal.com

This communication is intended for general information only and not to be relied upon in any way. Consequently no responsibility or liability whatsoever can be accepted by CDNGLOBAL for any loss or damage resulting from any use of, reliance on or reference to the contents of this document, including hypertext links to external sources. In addition, as a general c