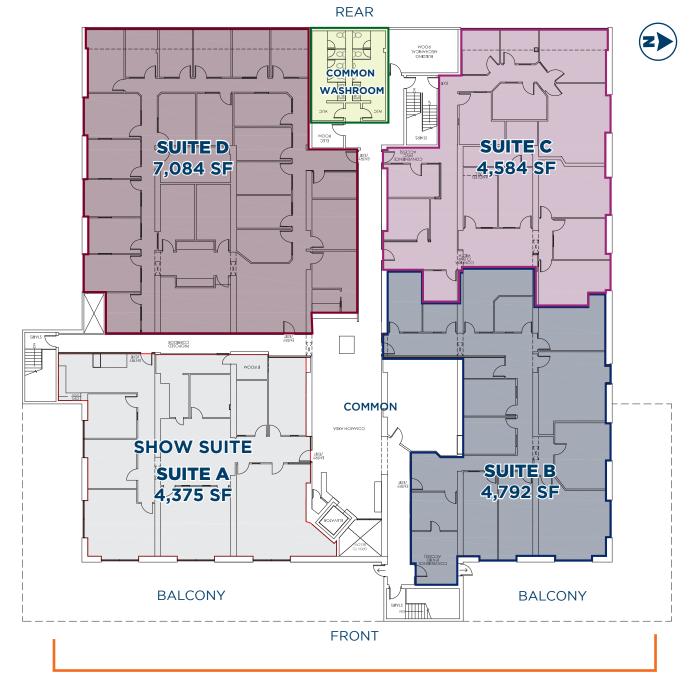

#### **PROPERTY HIGHLIGHTS**

| District:                                        | Mount Pleasant, N               | Northwest Calgary |
|--------------------------------------------------|---------------------------------|-------------------|
| Zoning:                                          | C-COR 2 (Commercial Corridor 2) |                   |
| Available Units                                  | SHOW SUITE - Suite A:           | 4,375 SF          |
|                                                  | Suite B:                        | 4,792 SF          |
|                                                  | Suite C:                        | 4,584 SF          |
|                                                  | Suite D:                        | 7,084 SF          |
|                                                  | Total Second Floor:             | 20,835 SF         |
|                                                  | Main Floor - Suite 103          | 636 SF            |
| Parking:                                         | Ample free common parking       |                   |
| Lease Rate:                                      |                                 | Market            |
| Operating Costs (Est. 2024): *Utilities included |                                 | \$15.66 PSF       |
| Availability:                                    |                                 | Immediate         |

#### FLOOR PLAN

SHOW SUITE

**SUITE A** 

4,375 SF

**SUITE B** 

4,792 SF

**SUITE C** 

4,584 SF

**SUITE D** 

7,084 SF

TOTAL 2ND FLOOR

20,835 SF

**TOTAL SECOND FLOOR** 

20,835 SF

Note: Floor plan not exactly as shown; for illustration purposes only

### SHOW SUITE SUITE A | 4,375 SF

## SUITE **B** | **4,792 SF**

# SUITE C | 4,584 SF

# SUITE **D** | **7,084 SF**