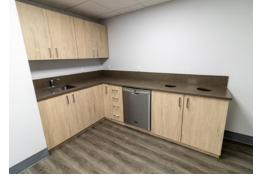

#### PROPERTY OVERVIEW

- Show suite now available (Suite A 4,375 SF)
- Multiple configurations available for second floor office from 4,375 to 20,835 SF
- Small 636 SF main floor office
- Ample free surface parking
- Common washrooms
- Elevator and stair access to the second floor
- Prominent signage exposure to 4th Street NW
- Commercial restaurant & bar on main floor
- Walking distance to cafe/restaurants, sport complexes, and parks
- Bus transportation on 4th Street NW, including bus routes #2 and #404
- Close proximity to 16th Avenue NE and Centre Street
- 5 Minutes to Downtown Calgary and 5 minutes to Deerfoot Trail NE via 16th Avenue NE