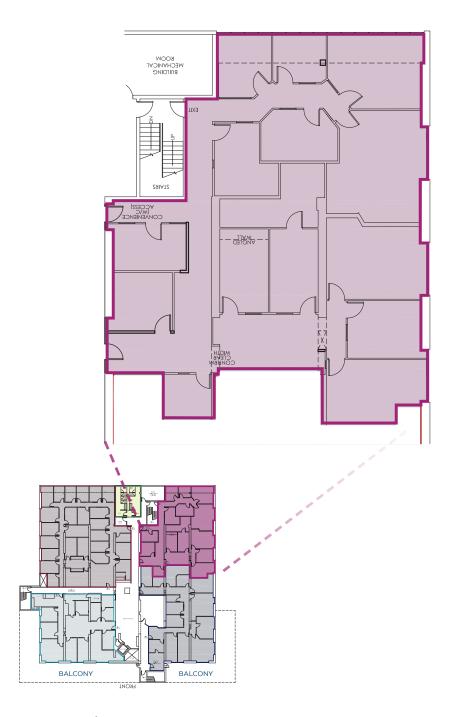

n washrooms
- Elevator and stair access to the second floor
- Prominent signage exposure to 4th Street NW
- Commercial restaurant & bar on main floor
- Walking distance to cafe/restaurants, sport complexes, and parks
- Bus transportation on 4th Street NW, including bus routes #2 and #404
- Close proximity to 16th Avenue NE and Centre Street
- 5 Minutes to Downtown Calgary and 5 minutes to Deerfoot Trail NE via 16th Avenue NE



#### FLOOR PLAN

SHOW SUITE

**SUITE A** 

4,375 SF

**SUITE B** 

4,792 SF

**SUITE C** 

4,584 SF

**SUITE D** 

7,084 SF

TOTAL 2ND FLOOR

20,835 SF



**TOTAL SECOND FLOOR** 

20,835 SF

Note: Floor plan not exactly as shown; for illustration purposes only

### SHOW SUITE SUITE A | 4,375 SF















## SUITE **B** | **4,792 SF**





# SUITE C | 4,584 SF





# SUITE **D** | **7,084 SF**





### SUITE 103 636 SF









- Small 636 SF main floor office
- Open concept layout and a side room with water connection
- · Recently repainted
- LED Lighting





Lead Broker
Manny Verdugo, SIOR Vice President | Associate
403.383.7142 | mverdugo@cdnglobal.com

**Jose Verdugo** | Associate 587.968.1547 | jverdugo@cdnglobal.com

This communication is intended for general information only and not to be relied upon in any way. Consequently no responsibility or liability whatsoever can be accepted by CDNGLOBAL for any loss or damage resulting from any use of, reliance on or reference to the contents of this document, including hypertext links to external sources. In addition, as a general communication, this material does not necessarily represent the vi