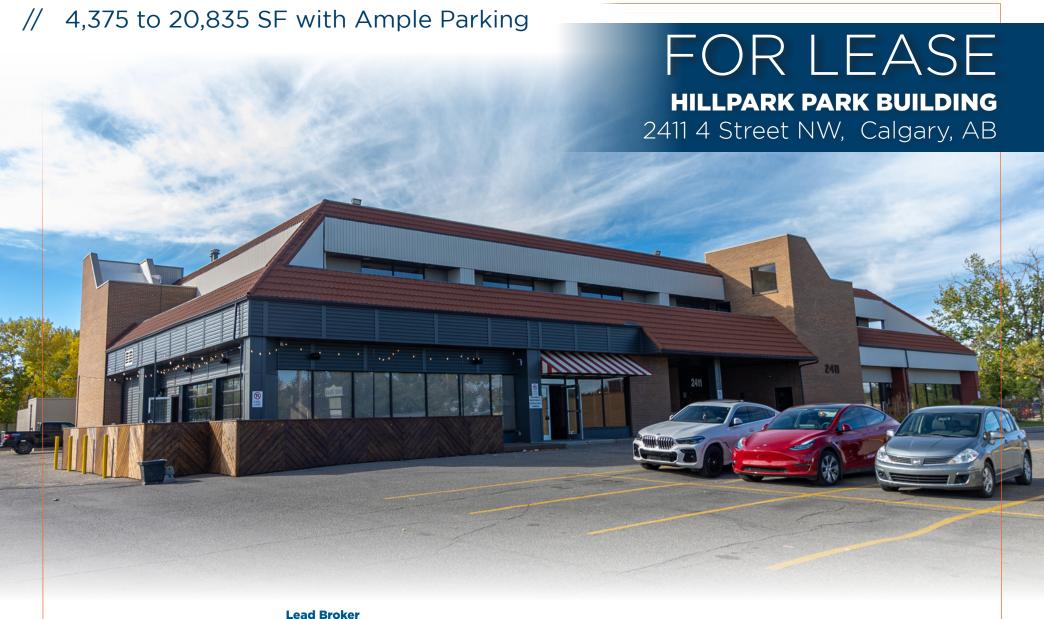

#### PROPERTY HIGHLIGHTS // 2411 4 Street NW

#### **PROPERTY HIGHLIGHTS**

| District:                                        | Mount Pleasant, N               | Northwest Calgary |
|--------------------------------------------------|---------------------------------|-------------------|
| Zoning:                                          | C-COR 2 (Commercial Corridor 2) |                   |
| Available Units                                  | SHOW SUITE - Suite A:           | 4,375 SF          |
|                                                  | Suite B:                        | 4,792 SF          |
|                                                  | Suite C:                        | 4,584 SF          |
|                                                  | Suite D:                        | 7,084 SF          |
|                                                  | Total Second Floor:             | 20,835 SF         |
|                                                  | Main Floor - Suite 103          | 636 SF            |
| Parking:                                         | Ample free common parking       |                   |
| Lease Rate:                                      |                                 | Market            |
| Operating Costs (Est. 2024): *Utilities included |                                 | \$15.66 PSF       |
| Availability:                                    |                                 | Immediate         |