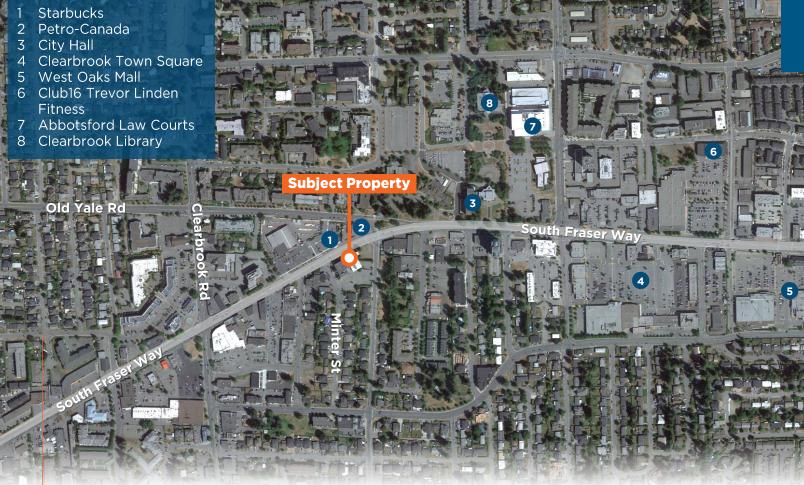

## LOCATION

Prime location on a main transit corridor in central Abbotsford with close proximity to numerous amenities, parks, City Hall, University of the Fraser Valley, Abbotsford Centre, Tradex, and Abbotsford International Airport. The City of Abbotsford is centrally located in the heart of the Fraser Valley with major arterial routes and highways providing accessibility to surrounding municipalities and the US / Canada border.