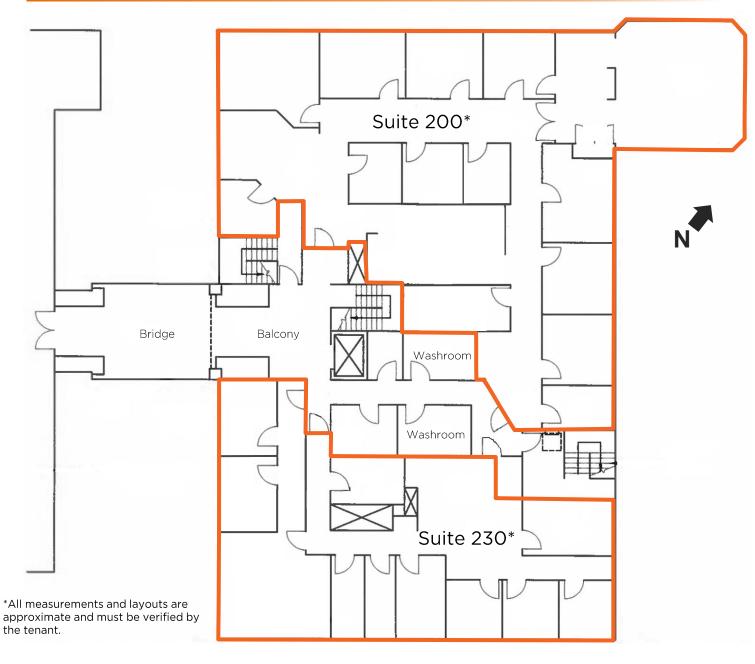

## PROPERTY DETAILS

Opportunity to lease improved office space on the second floor of a prominent building located on South Fraser Way in Abbotsford. Suite 200 is built out with multiple offices, boardroom, kitchenette, and reception. Suite 230 has multiple offices, lunchroom, and reception. Shared common area meeting room available to tenants.

| Address         | 32160 South Fraser Way, Abbotsford |
|-----------------|------------------------------------|
| Suite 200       | 5,653 sf                           |
| Suite 230       | 2,770 sf                           |
| Basic Rent      | Contact Agents                     |
| Additional Rent | \$15.30 psf est. 2024              |
| Zoning          | C3                                 |
| Availability    | On Notice                          |
| Parking         | Available                          |
| ·               |                                    |