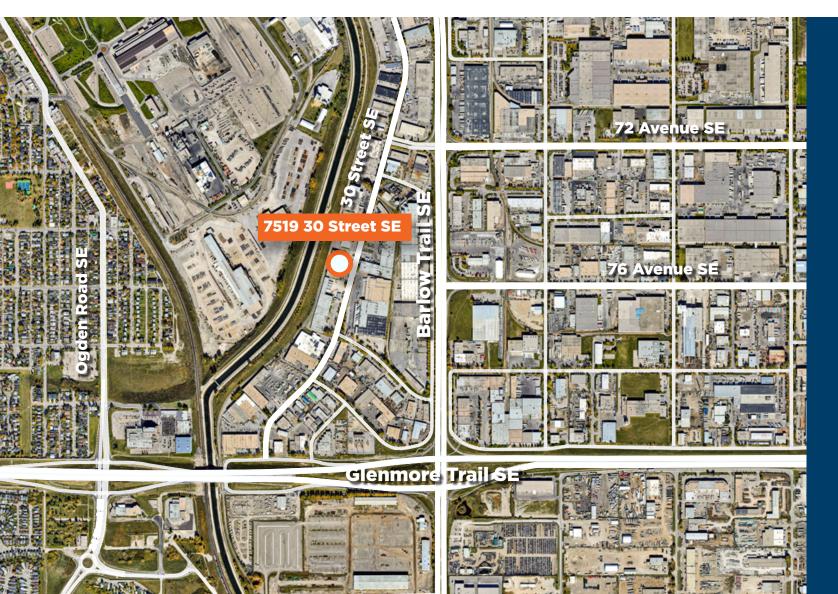

### LOCATION

Located in Southeast Calgary, Foothills industrial district, with convenient access to major thoroughfares such as Glenmore Trail SE, Barlow Trail SE, and Deerfoot Trail SE

#### **Drive Times:**

Glenmore Trail SE: **2 minutes**Deerfoot Trail SE: **7 minutes** 

Stoney Trail SE: 8 minutes

Downtown Calgary 12 minutes

Calgary Airport: **20 minutes** 

#### **Nearby Amenities**

Easy accessibility & close proximity to:

Close proximity to Glenmore Trail and Deerfoot Trail NE

Bus Routes on 30 Street SE and Barlow Trail SE

Located in the Heart of Foothills Industrial