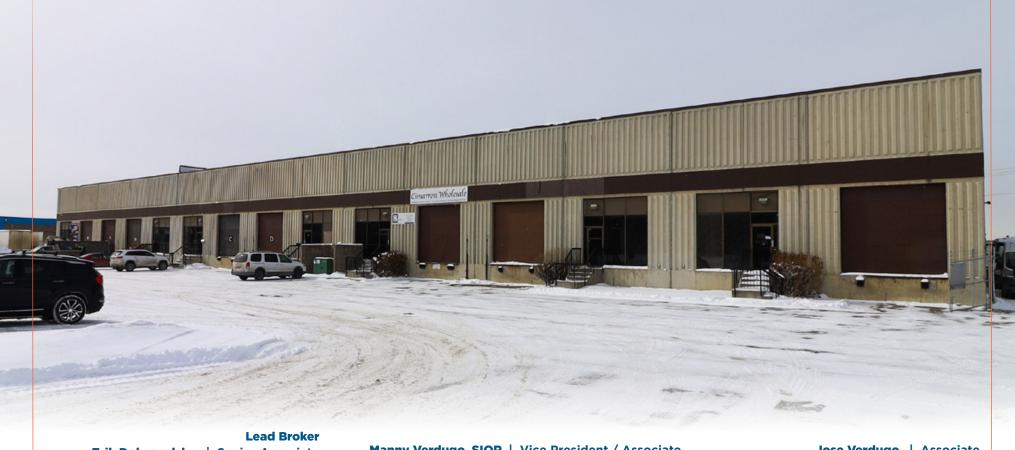

# FOR LEASE

7519 30 Street SE, Bay F & G, Calgary, AB

Erik Dobrovolsky | Senior Associate
403.613.7161 | edobrovolsky@cdnglobal.com

Manny Verdugo, SIOR | Vice President / Associate 403.383.7142 | mverdugo@cdnglobal.com **Jose Verdugo** | Associate 587.968.1547 | jverdugo@cdnglobal.com

## PROPERTY HIGHLIGHTS

- Excellent central Foothills location
- Building under new ownership/management
- LED lighting recently installed throughout office and warehouse
- Marshalling for 53' trailers
- Scramble parking
- Immediate access to 30th Street SE, Glenmore Trail and Barlow Trail SE

### PROPERTY OVERVIEW

| Address:               | 7519 - 30 Street SE, Bay F & G |
|------------------------|--------------------------------|
| District:              | Foothills Industrial           |
| Zoning:                | I-G (Industrial General)       |
| Total Square Footage:  | ± 6,400 SF - 12,800 SF         |
| Clear Height:          | 24' (TBV)                      |
| Loading:               | 2 Front Dock (12' x 12')       |
| Power:                 | 200 Amps (TBV)                 |
| Op. Costs (Est. 2023): | \$3.69 PSF                     |
| Lease Rate:            | Market                         |
| Availability:          | Negotiable                     |