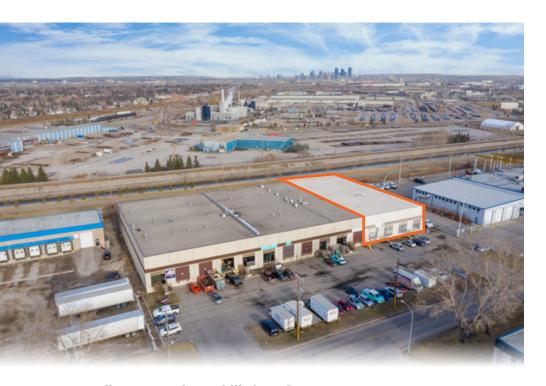

### PROPERTY OVERVIEW

| Address:               | 7519 - 30 Street SE, Bay F & G |
|------------------------|--------------------------------|
| District:              | Foothills Industrial           |
| Zoning:                | I-G (Industrial General)       |
| Total Square Footage:  | ± 6,400 SF - 12,800 SF         |
| Clear Height:          | 24' (TBV)                      |
| Loading:               | 2 Front Dock (12' x 12')       |
| Power:                 | 200 Amps (TBV)                 |
| Op. Costs (Est. 2023): | \$3.69 PSF                     |
| Lease Rate:            | Market                         |
| Availability:          | Negotiable                     |

### LOCATION

Located in Southeast Calgary, Foothills industrial district, with convenient access to major thoroughfares such as Glenmore Trail SE, Barlow Trail SE, and Deerfoot Trail SE