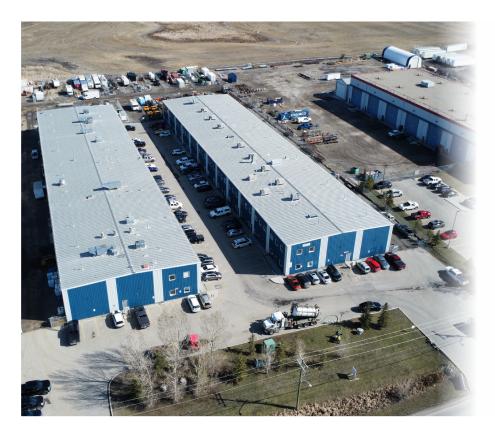

### CONDO WITH YARD // 3,600 SF

# FOR SALE 2128 8800 Venture Ave SE, Calgary, AB

HARVEY ARONOVICH Vice President | Associate 403.560.2059 | harvey@cdnglobal.com 
 TATE ARONOVICH | Associate

 403.689.1079 | tate@cdnglobal.com

CDN Global Advisors Ltd. 736 6th Ave SW, Suite 1010 Calgary, Alberta T2P 3T7 **www.cdnglobal.com** 

## LOCATION

Located in SE Calgary, Foothills Industrial district, with convenient access to major thoroughfares for shipping and distribution.

Successful Calgary businesses within the immediate area: Alstar Group, J & R Hall Transport Inc., Doublestar Drilling, North Star Contracting and others.