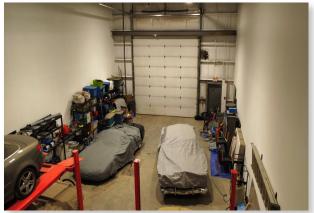

00                    |
| Year Built:             | 2008                              | Availability:            | 60 days                     |
| Main Floor Office Area: | 900 SF                            | -                        |                             |
| Second Floor Area:      | 900 SF                            | Clear Height:            | 22'                         |
| Warehouse Area:         | 1,800 SF                          | Loading:                 | (1) 16' x 16' Drive in Door |
| Total Square Footage:   | 3,600 SF                          | Power:                   | 200 Amps @ 120/208          |
| Fenced Area:            | ± 2,000 SF                        |                          |                             |

## INTERIOR FEATURES //





Features:

TBV







## LOCATION

Located in SE Calgary, Foothills Industrial district, with convenient access to major thoroughfares for shipping and distribution.

Successful Calgary businesses within the immediate area: Alstar Group, J & R Hall Transport Inc., Doublestar Drilling, North Star Contracting and others.



## SITE PLANS



Total floor plan area is 3,600 SF. The warehouse is 1,800 SF, the office area is 900 SF, and the second floor is 900 SF.

This communication is intended for general information only and not to be relied upon in any way. Consequently no responsibility or liability whatsoever can be accepted by CDNGLOBAL for any loss or damage resulting from any use of, reliance on or reference to the contents of this document, including hypertext links to external sources. In addition, as a g