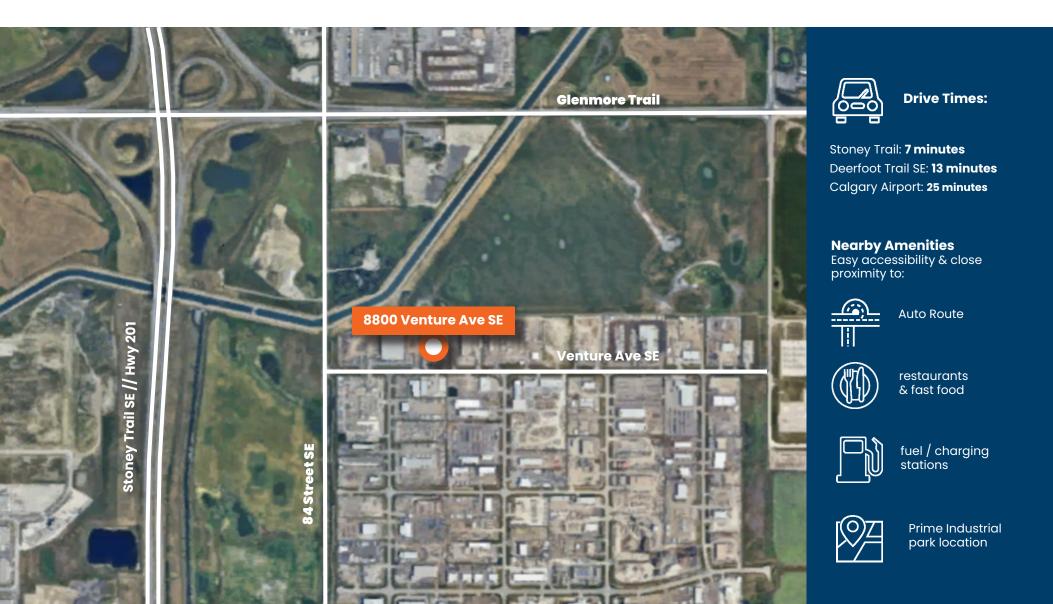

## LOCATION

Located in SE Calgary, Foothills Industrial district, with convenient access to major thoroughfares for shipping and distribution.

Successful Calgary businesses within the immediate area: Alstar Group, J & R Hall Transport Inc., Doublestar Drilling, North Star Contracting and others.