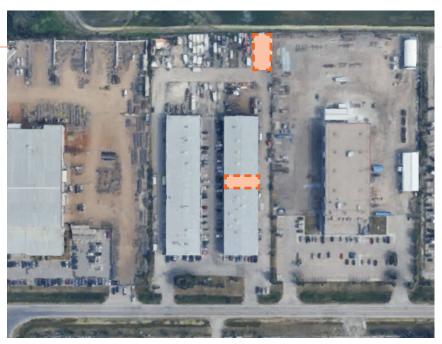

## SITE PLANS

Total floor plan area is 3,600 SF. The warehouse is 1,800 SF, the office area is 900 SF, and the second floor is 900 SF.

This communication is intended for general information only and not to be relied upon in any way. Consequently no responsibility or liability whatsoever can be accepted by CDNGLOBAL for any loss or damage resulting from any use of, reliance on or reference to the contents of this document, including hypertext links to external sources. In addition, as a general communication, this material does not necessarily represent the view of CDNGLOBAL in relation to particular properties or projects. This communication is not intended to cause or induce breach of any agency agreement. Reproduction or distribution of this communication in whole or in part is not allowed without prior written approval of CDNGLOBAL.