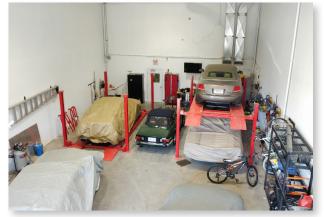

4.00                    |
| Year Built:             | 2008                              | Availability:            | 60 days                     |
| Main Floor Office Area: | 900 SF                            | -                        |                             |
| Second Floor Area:      | 900 SF                            | Clear Height:            | 22'                         |
| Warehouse Area:         | 1,800 SF                          | Loading:                 | (1) 16' x 16' Drive in Door |
| Total Square Footage:   | 3,600 SF                          | Power:                   | 200 Amps @ 120/208          |
| Fenced Area:            | ± 2,000 SF                        |                          |                             |

## INTERIOR FEATURES //





Features:

TBV







## LOCATION

Located in SE Calgary, Foothills Industrial district, with convenient access to major thoroughfares for shipping and distribution.

Successful Calgary businesses within the immediate area: Alstar Group, J & R Hall Transport Inc., Doublestar Drilling, North Star Contracting and others.



## SITE PLANS



Total floor plan area is 3,600 SF. The warehouse is 1,800 SF, the office area is 900 SF, and the second floor is 900 SF.

This communication is intended for general information only and not to be relied upon in any way. Consequently no responsibility or liability whatsoever can be accepted by CDNGLOBAL for any loss or damage resulting from any use of, reliance on or reference to the contents of this document, including hypertext links to external sources. In addition, as a