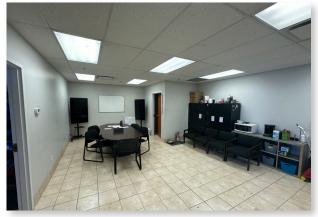

504.00                    |
| Year Built:             | 2008                              | Availability:            | 60 days                     |
| Main Floor Office Area: | 900 SF                            | -                        |                             |
| Second Floor Area:      | 900 SF                            | Clear Height:            | 22'                         |
| Warehouse Area:         | 1,800 SF                          | Loading:                 | (1) 16' x 16' Drive in Door |
| Total Square Footage:   | 3,600 SF                          | Power:                   | 200 Amps @ 120/208          |
| Fenced Area:            | ± 2,000 SF                        |                          |                             |

## INTERIOR FEATURES //





Features:

TBV







## LOCATION

Located in SE Calgary, Foothills Industrial district, with convenient access to major thoroughfares for shipping and distribution.

Successful Calgary businesses within the immediate area: Alstar Group, J & R Hall Transport Inc., Doublestar Drilling, North Star Contracting and others.



## SITE PLANS



Total floor plan area is 3,600 SF. The warehouse is 1,800 SF, the office area is 900 SF, and the second floor is 900 SF.

This communication is intended for general information only and not to be relied upon in any way. Consequently no responsibility or liability whatsoever can be accepted by CDNGLOBAL for any loss or damage resulting from any use of, reliance on or reference to the contents of this document, including hypertext links to external sources. In addition, as