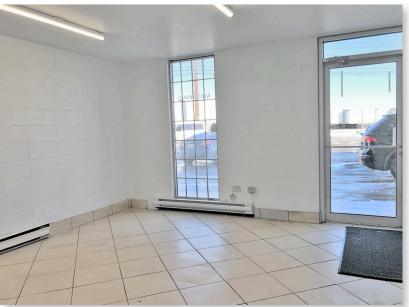

### PROPERTY HIGHLIGHTS

- Small bay opportunity in central market
- 1,800 industrial bay with a small reception area
- Heavy power 200 Amps with upgraded new panels
- Clean and recently painted warehouse
- Small storage mezzanine (Approx. 200 SF)
- Fenced rear loading area
- With 700 SF of available yard
- New LED lighting
- Close proximity to Ogden Road SE, and Blackfoot Trail

#### PROPERTY OVERVIEW

| Address:              | 3605 Bonnybrook Rd SE, Bay C     | Loading:         | 1 Drive-in (10'w x 12'h)       |
|-----------------------|----------------------------------|------------------|--------------------------------|
| District:             | Alyth/Bonnybrook Industrial      | Power:           | 200 Amps @ 208 Volt, 3 - Phase |
| Zoning:               | Industrial - Redevelopment (I-R) | Lease Rate:      | Starting at \$15.00 PSF        |
| Office Area:          | ± 200 SF                         | Operating Costs: | \$5.95 PSF (est. TBV)          |
| Warehouse Area:       | ± 1,600 SF                       | Parking:         | 2 Stalls                       |
| Total Square Footage: | ± 1,800 SF                       | Term:            | 5 Years                        |
| Storage Mezzanine:    | ± 200 SF                         | Availability:    | Immediate                      |
| Clear Height:         | 18' (TBV)                        | Yard:            | TBV                            |

# INTERIOR FEATURES //