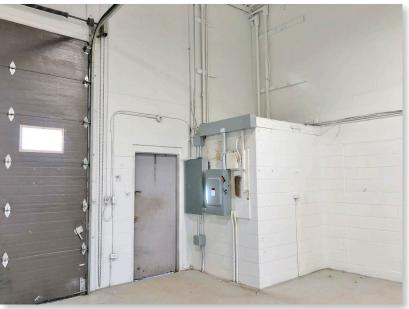

### PROPERTY HIGHLIGHTS

- Small bay opportunity in central market
- 1,800 industrial bay with a small reception area
- Heavy power 200 Amps with upgraded new panels
- Clean and recently painted warehouse
- Small storage mezzanine (Approx. 200 SF)
- Fenced rear loading area
- With 700 SF of available yard
- New LED lighting
- Close proximity to Ogden Road SE, and Blackfoot Trail

#### PROPERTY OVERVIEW

| Address:              | 3605 Bonnybrook Rd SE, Bay C     | Loading:         | 1 Drive-in (10'w x 12'h)       |
|-----------------------|----------------------------------|------------------|--------------------------------|
| District:             | Alyth/Bonnybrook Industrial      | Power:           | 200 Amps @ 208 Volt, 3 - Phase |
| Zoning:               | Industrial - Redevelopment (I-R) | Lease Rate:      | Starting at \$15.00 PSF        |
| Office Area:          | ± 200 SF                         | Operating Costs: | \$5.95 PSF (est. TBV)          |
| Warehouse Area:       | ± 1,600 SF                       | Parking:         | 2 Stalls                       |
| Total Square Footage: | ± 1,800 SF                       | Term:            | 5 Years                        |
| Storage Mezzanine:    | ± 200 SF                         | Availability:    | Immediate                      |
| Clear Height:         | 18' (TBV)                        | Yard:            | TBV                            |

# INTERIOR FEATURES //