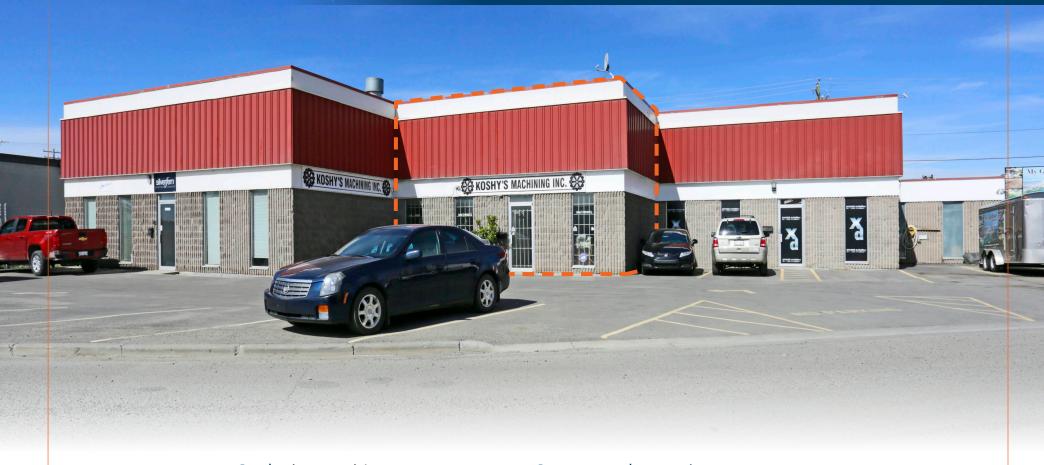

# FOR LEASE

3605 Bonnybrook Rd SE, Bay C, Calgary, AB

**Jason Natale** | Vice President 403.402.3129 | <u>inatale@cdnglobal.com</u>

**Ethan Fong** | Associate 604.910.2128 | efong@cdnglobal.com

CDN Global Advisors Ltd. 736 6th Ave SW, Suite 1010 Calgary, Alberta T2P 3T7 www.cdnglobal.com

#### PROPERTY OVERVIEW

| Address:              | 3605 Bonnybrook Rd SE, Bay C     | Loading:         | 1 Drive-in (10'w x 12'h)       |
|-----------------------|----------------------------------|------------------|--------------------------------|
| District:             | Alyth/Bonnybrook Industrial      | Power:           | 200 Amps @ 208 Volt, 3 - Phase |
| Zoning:               | Industrial - Redevelopment (I-R) | Lease Rate:      | Starting at \$15.00 PSF        |
| Office Area:          | ± 200 SF                         | Operating Costs: | \$5.95 PSF (est. TBV)          |
| Warehouse Area:       | ± 1,600 SF                       | Parking:         | 2 Stalls                       |
| Total Square Footage: | ± 1,800 SF                       | Term:            | 5 Years                        |
| Storage Mezzanine:    | ± 200 SF                         | Availability:    | Immediate                      |
| Clear Height:         | 18' (TBV)                        | Yard:            | TBV                            |