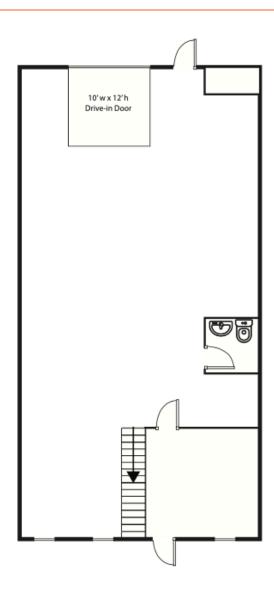

# FLOOR PLANS

Total floor plan area is ± 1,800 SF. The warehouse is ± 1,600 SF and the office area is ± 200 SF, with storage mezzanine is ± 200 SF.

**Jason Natale** | Vice President 403.402.3129 | <u>inatale@cdnglobal.com</u>

#### PROPERTY OVERVIEW

| Address:              | 3605 Bonnybrook Rd SE, Bay C     | Loading:         | 1 Drive-in (10'w x 12'h)       |
|-----------------------|----------------------------------|------------------|--------------------------------|
| District:             | Alyth/Bonnybrook Industrial      | Power:           | 200 Amps @ 208 Volt, 3 - Phase |
| Zoning:               | Industrial - Redevelopment (I-R) | Lease Rate:      | Starting at \$15.00 PSF        |
| Office Area:          | ± 200 SF                         | Operating Costs: | \$5.95 PSF (est. TBV)          |
| Warehouse Area:       | ± 1,600 SF                       | Parking:         | 2 Stalls                       |
| Total Square Footage: | ± 1,800 SF                       | Term:            | 5 Years                        |
| Storage Mezzanine:    | ± 200 SF                         | Availability:    | Immediate                      |
| Clear Height:         | 18' (TBV)                        | Yard:            | TBV                            |