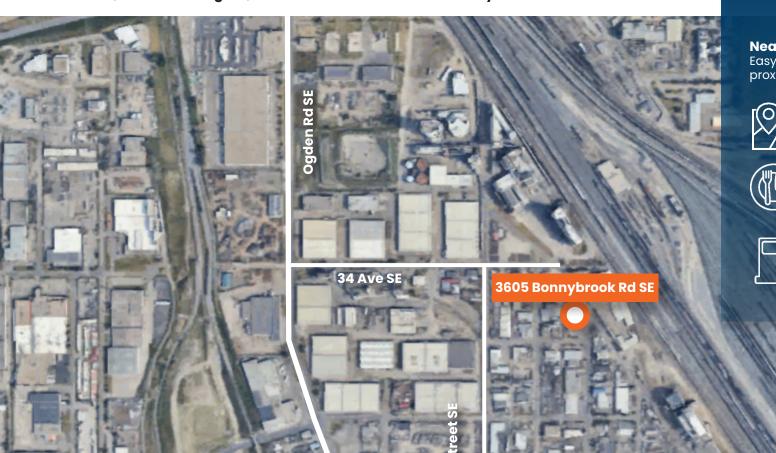

## LOCATION

Located in SE Calgary, Alyth/Bonnybrook Industrial district, with convenient access to major thoroughfares for shipping and distribution.

Successful Calgary businesses within the immediate area: Brothers Fabrication, Bershars Furniture Restoration, Alberta Plating Ltd, Alberta Distillers Limited and many more.

**Drive Times:** 

Blackfoot Trail: 5 minutes Deerfoot Trail SE: **7 minutes** Calgary Airport: 18 minutes

Unique location

restaurants & fast food

fuel / charging stations