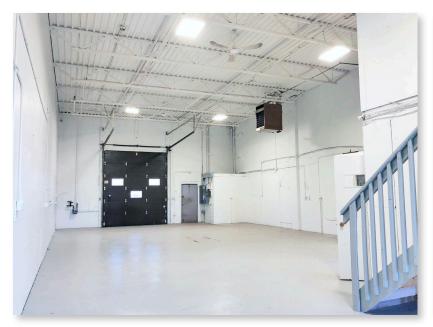

| Alyth/Bonnybrook Industrial      | Power:           | 200 Amps @ 208 Volt, 3 - Phase |
| Zoning:               | Industrial - Redevelopment (I-R) | Lease Rate:      | Starting at \$15.00 PSF        |
| Office Area:          | ± 200 SF                         | Operating Costs: | \$5.95 PSF (est. TBV)          |
| Warehouse Area:       | ± 1,600 SF                       | Parking:         | 2 Stalls                       |
| Total Square Footage: | ± 1,800 SF                       | Term:            | 5 Years                        |
| Storage Mezzanine:    | ± 200 SF                         | Availability:    | Immediate                      |
| Clear Height:         | 18' (TBV)                        | Yard:            | TBV                            |

# INTERIOR FEATURES //









## LOCATION

Located in SE Calgary, Alyth/Bonnybrook Industrial district, with convenient access to major thoroughfares for shipping and distribution.

Successful Calgary businesses within the immediate area: Brothers Fabrication, Bershars Furniture Restoration, Alberta Plating Ltd, Alberta Distillers Limited and many more.



**Drive Times:** 

Blackfoot Trail: 5 minutes Deerfoot Trail SE: **7 minutes** Calgary Airport: 18 minutes





Unique location



restaurants & fast food



fuel / charging stations



# FLOOR PLANS

Total floor plan area is ± 1,800 SF. The warehouse is ± 1,600 SF and the office area is ± 200 SF, with storage mezzanine is ± 200 SF.





**Jason Natale** | Vice President 403.402.3129 | <u>inatale@cdnglobal.com</u>

**Ethan Fong** | Associate 604.910.2128 | ef