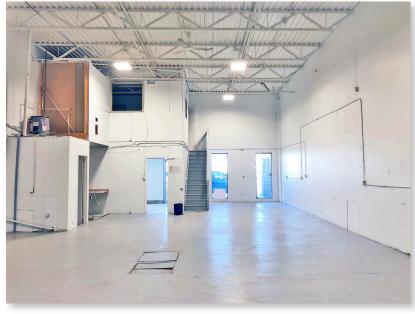

### PROPERTY HIGHLIGHTS

- Small bay opportunity in central market
- 1,800 industrial bay with a small reception area
- Heavy power 200 Amps with upgraded new panels
- Clean and recently painted warehouse
- Small storage mezzanine (Approx. 200 SF)
- Fenced rear loading area
- With 700 SF of available yard
- New LED lighting
- Close proximity to Ogden Road SE, and Blackfoot Trail

#### PROPERTY OVERVIEW

| Address:              | 3605 Bonnybrook Rd SE, Bay C     | Loading:         | 1 Drive-in (10'w x 12'h)       |
|-----------------------|----------------------------------|------------------|--------------------------------|
| District:             | Alyth/Bonnybrook Industrial      | Power:           | 200 Amps @ 208 Volt, 3 - Phase |
| Zoning:               | Industrial - Redevelopment (I-R) | Lease Rate:      | Starting at \$15.00 PSF        |
| Office Area:          | ± 200 SF                         | Operating Costs: | \$5.95 PSF (est. TBV)          |
| Warehouse Area:       | ± 1,600 SF                       | Parking:         | 2 Stalls                       |
| Total Square Footage: | ± 1,800 SF                       | Term:            | 5 Years                        |
| Storage Mezzanine:    | ± 200 SF                         | Availability:    | Immediate                      |
| Clear Height:         | 18' (TBV)                        | Yard:            | TBV                            |

# INTERIOR FEATURES //