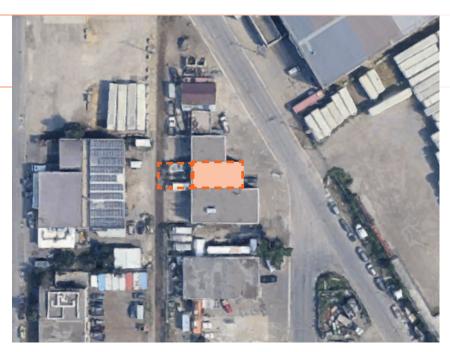

## LOCATION

Located in SE Calgary, Alyth/Bonnybrook Industrial district, with convenient access to major thoroughfares for shipping and distribution.

Successful Calgary businesses within the immediate area: Brothers Fabrication, Bershars Furniture Restoration, Alberta Plating Ltd, Alberta Distillers Limited and many more.