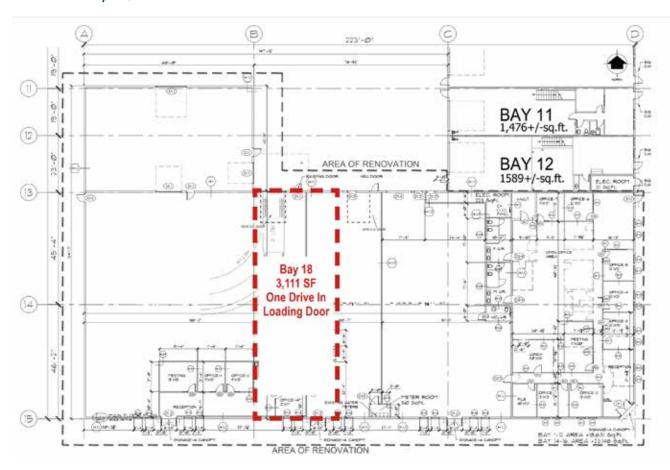

// 3,111 sq ft (+/-) Warehouse General Industrial

# FOR SUBLEASE

Bay 18, 4420 - 75 Avenue SE, Calgary, AB





# PROPERTY HIGHLIGHTS

**Availability:** 

**Immediately** 



# FLOOR PLANS

Bay 18, Floor Plan



### 4420 - 75 Ave SE Site Plan



# LOCATION

Located in SE Calgary, with convenient access to major thoroughfares, Deerfoot Trail SE, Barlow Trail SE, Glenmore Trail and Stoney Trail SE.

Successful Calgary businesses within the immediate area include: Calgary Soccer Centre, Amazon Distribution Centre, and Glenmore Inn & Convention Centre.



**Drive Times:** 

**Deerfoot Trail:** 8 minutes

**Downtown:** 14 minutes

# CONTACT



This communication is intended for general information only and not to be relied upon in any way. Consequently no responsibility or liability whatsoever can be accepted by CDNGLOBAL for any loss or damage resulting from any use of, reliance on or reference to the contents of this document, including hypertext links to external sources. In addition, as a general