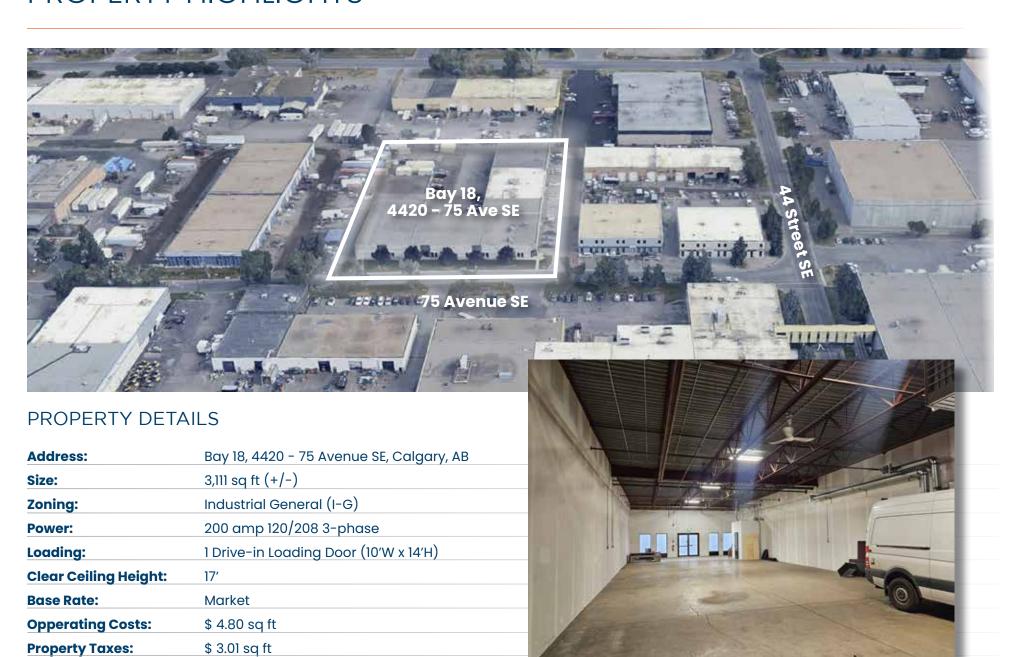

# PROPERTY HIGHLIGHTS

**Availability:** 

**Immediately** 

// 3,111 sq ft (+/-) Warehouse General Industrial