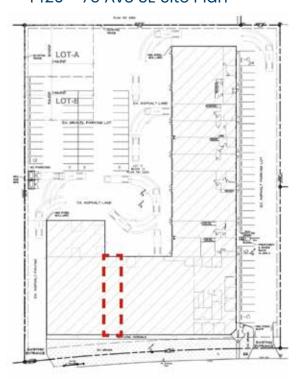

// 3,111 sq ft (+/-) Warehouse General Industrial

# FOR SUBLEASE

Bay 18, 4420 - 75 Avenue SE, Calgary, AB





# PROPERTY HIGHLIGHTS

**Availability:** 

**Immediately** 



# FLOOR PLANS

Bay 18, Floor Plan



### 4420 - 75 Ave SE Site Plan



# LOCATION

Located in SE Calgary, with convenient access to major thoroughfares, Deerfoot Trail SE, Barlow Trail SE, Glenmore Trail and Stoney Trail SE.

Successful Calgary businesses within the immediate area include: Calgary Soccer Centre, Amazon Distribution Centre, and Glenmore Inn & Convention Centre.



**Drive Times:** 

**Deerfoot Trail:** 8 minutes

**Downtown:** 14 minutes

# CONTACT



This communication is intended for general information only and not to be relied upon in any way. Consequently no responsibility or liability whatsoever can be accepted by CDNGLOBAL for any loss or damage resulting from any use of, reliance on or reference to the contents of this document, including hypertext links to external sources. In addition, as a general communication, this material does