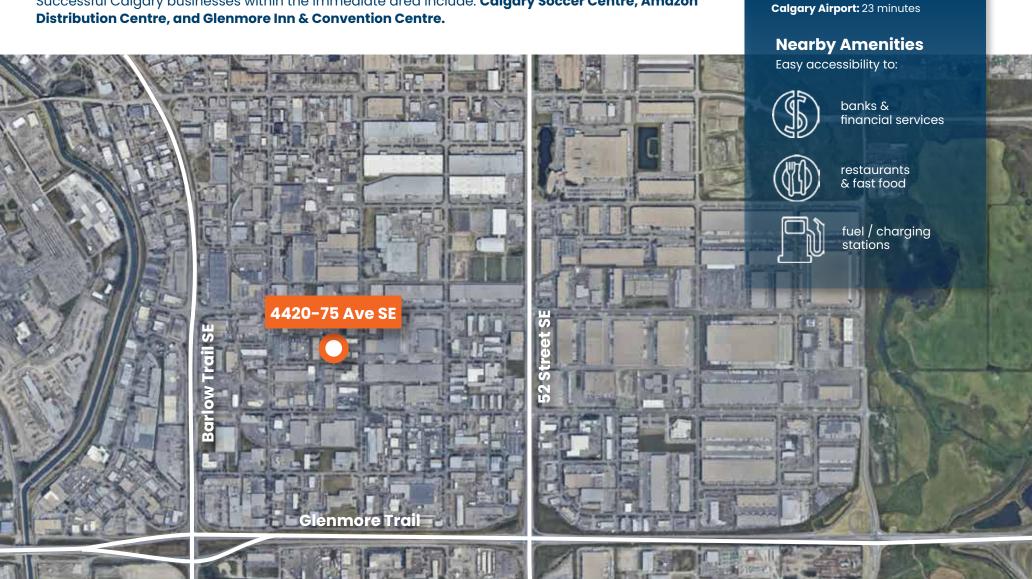

# LOCATION

Located in SE Calgary, with convenient access to major thoroughfares, Deerfoot Trail SE, Barlow Trail SE, Glenmore Trail and Stoney Trail SE.

Successful Calgary businesses within the immediate area include: Calgary Soccer Centre, Amazon Distribution Centre, and Glenmore Inn & Convention Centre.

**Drive Times:** 

**Deerfoot Trail:** 8 minutes

**Downtown:** 14 minutes