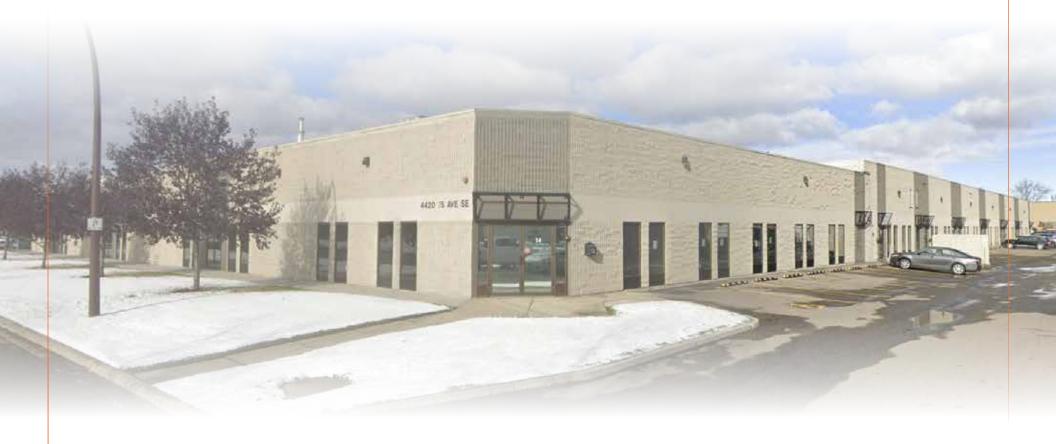

// 3,111 sq ft (+/-) Warehouse General Industrial

# FOR SUBLEASE

Bay 18, 4420 - 75 Avenue SE, Calgary, AB





# PROPERTY HIGHLIGHTS

**Availability:** 

**Immediately** 



# FLOOR PLANS

Bay 18, Floor Plan



### 4420 - 75 Ave SE Site Plan



# LOCATION

Located in SE Calgary, with convenient access to major thoroughfares, Deerfoot Trail SE, Barlow Trail SE, Glenmore Trail and Stoney Trail SE.

Successful Calgary businesses within the immediate area include: Calgary Soccer Centre, Amazon Distribution Centre, and Glenmore Inn & Convention Centre.



**Drive Times:** 

**Deerfoot Trail:** 8 minutes

**Downtown:** 14 minutes

# CONTACT



This communication is intended for general information only and not to be relied upon in any way. Consequently no responsibility or liability whatsoever can be accepted by CDNGLOBAL for any loss or damage resulting from any use of, reliance on or reference to the contents of this document, including hypertext links to external sources. In addition, as a general communication, this material does not necessarily represent the view of CDNGLOBAL in relation to particular properties or projects. This communication is not intended to cause or induce breach of any agency agreement. Reproduction or distribution of this communication in whole or in part is not allowed without prior written approval of CDNGLOBAL.

**Paul Rudolf** Senior Associate | Capital Markets 403.801.9648 | prudolf@cdnglobal.