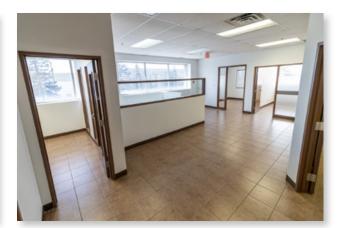

lls                 |
| Lease Rate:                  | \$12.00 PSF                  |
| Operating Costs (Est. 2024): | \$3.75 PSF + management fees |

#### PROPERTY OVERVIEW

- Quality second floor office located in the heart of Foothills Industrial Park
- Office layout includes of front reception area, nine private offices, kitchenette, boardroom, training room, kitchenette, and two washrooms
- Utilities not included in operating costs
- Several amenities such as Tim Hortons, McDonald's and A&W available available near 52 Street SE and 72 Avenue SE
- Bus transportation on Barlow Trail SE
- Close proximity to 72 Avenue SE, Barlow Trail SE, Glenmore Trail SE, and Deerfoot Trail SE



\*Utilities not included

**Availability:** 

# PROPERTY PICTURES // 7222 - 44 Street SE, Second Floor



















## FLOOR PLAN









Lead Broker
Manny Verdugo, SIOR Vice President | Associate
403.383.7142 | mverdugo@cdnglobal.com

**Jose Verdugo** | Associate 587.968.1547 | jverdugo@cdnglobal.com

This communication is intended for general information only and not to be relied upon in any way. Consequently no responsibility or liability whatsoever can be accepted by CDNGLOBAL for any loss or damage resulting from any use of, reliance on or reference to the contents of this document, including hypertext links to external sources. In addition, as a general communication, this material does not necessarily represent the view of CDNGLOBAL in relation to particular properties or projects. This communication is not intended to cause or induce breach of any agency agreement. Reproduction or