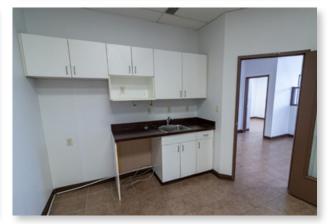

# PROPERTY PICTURES // 7222 - 44 Street SE, Second Floor

#### PROPERTY OVERVIEW

- Quality second floor office located in the heart of Foothills Industrial Park
- Office layout includes of front reception area, nine private offices, kitchenette, boardroom, training room, kitchenette, and two washrooms
- Utilities not included in operating costs
- Several amenities such as Tim Hortons, McDonald's and A&W available available near 52 Street SE and 72 Avenue SE
- Bus transportation on Barlow Trail SE
- Close proximity to 72 Avenue SE, Barlow Trail SE, Glenmore Trail SE, and Deerfoot Trail SE