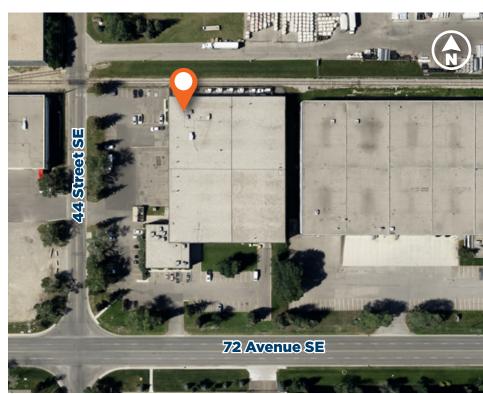

#### PROPERTY OVERVIEW

- Quality second floor office located in the heart of Foothills Industrial Park
- Office layout includes of front reception area, nine private offices, kitchenette, boardroom, training room, kitchenette, and two washrooms
- Utilities not included in operating costs
- Several amenities such as Tim Hortons, McDonald's and A&W available available near 52 Street SE and 72 Avenue SE
- Bus transportation on Barlow Trail SE
- Close proximity to 72 Avenue SE, Barlow Trail SE, Glenmore Trail SE, and Deerfoot Trail SE