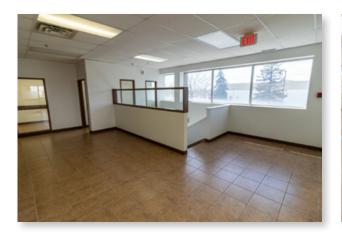

stalls                 |
| Lease Rate:                  | \$12.00 PSF                  |
| Operating Costs (Est. 2024): | \$3.75 PSF + management fees |

#### PROPERTY OVERVIEW

- Quality second floor office located in the heart of Foothills Industrial Park
- Office layout includes of front reception area, nine private offices, kitchenette, boardroom, training room, kitchenette, and two washrooms
- Utilities not included in operating costs
- Several amenities such as Tim Hortons, McDonald's and A&W available available near 52 Street SE and 72 Avenue SE
- Bus transportation on Barlow Trail SE
- Close proximity to 72 Avenue SE, Barlow Trail SE, Glenmore Trail SE, and Deerfoot Trail SE



\*Utilities not included

**Availability:** 

# PROPERTY PICTURES // 7222 - 44 Street SE, Second Floor



















## FLOOR PLAN









Lead Broker
Manny Verdugo, SIOR Vice President | Associate
403.383.7142 | mverdugo@cdnglobal.com

**Jose Verdugo** | Associate 587.968.1547 | jverdugo@cdnglobal.com

This communication is intended for general information only and not to be relied upon in any way. Consequently no responsibility or liability whatsoever can be accepted by CDNGLOBAL for any loss or damage resulting from any use of, reliance on or reference to the contents of this document, including hypertext links to external sources. In addition, as a general communication, this material does not necessarily represent the view of CDNGLOBAL in relation to particular properties or projects. This communication is not intended to cause or induce breach of any agency agreement. Reproductio