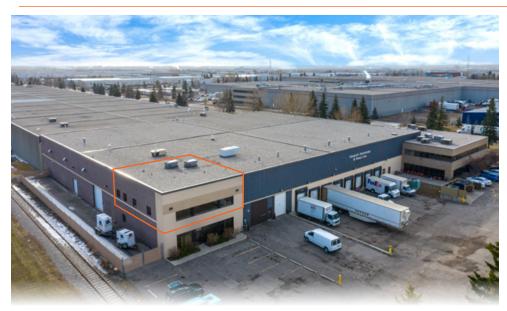

### QUALITY SECOND FLOOR OFFICE IN FOOTHILLS INDUSTRIAL PARK

// 2,270 SF

**VIRTUAL TOUR** 



**Manny Verdugo, SIOR** Vice President | Associate 403.383.7142 | mverdugo@cdnglobal.com

**Jose Verdugo** | Associate 587.968.1547 | jverdugo@cdnglobal.com

CDN Global Advisors Ltd. 736 6th Ave SW, Suite 1010
Calgary, Alberta T2P 3T7 www.cdnglobal.com



## PROPERTY HIGHLIGHTS // 7220 - 44 Street SE, Second Floor

**Immediate** 



| District:                    | Foothills Industrial         |
|------------------------------|------------------------------|
| Zoning:                      | I-G (Industrial General)     |
| Square Footage Breakdown:    | 2,270 SF                     |
| Parking:                     | 6 - 8 stalls                 |
| Lease Rate:                  | \$12.00 PSF                  |
| Operating Costs (Est. 2024): | \$3.75 PSF + management fees |

#### PROPERTY OVERVIEW

- Quality second floor office located in the heart of Foothills Industrial Park
- Office layout includes of front reception area, nine private offices, kitchenette, boardroom, training room, kitchenette, and two washrooms
- Utilities not included in operating costs
- Several amenities such as Tim Hortons, McDonald's and A&W