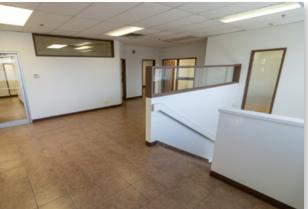

talls                 |
| Lease Rate:                  | \$12.00 PSF                  |
| Operating Costs (Est. 2024): | \$3.75 PSF + management fees |

#### PROPERTY OVERVIEW

- Quality second floor office located in the heart of Foothills Industrial Park
- Office layout includes of front reception area, nine private offices, kitchenette, boardroom, training room, kitchenette, and two washrooms
- Utilities not included in operating costs
- Several amenities such as Tim Hortons, McDonald's and A&W available available near 52 Street SE and 72 Avenue SE
- Bus transportation on Barlow Trail SE
- Close proximity to 72 Avenue SE, Barlow Trail SE, Glenmore Trail SE, and Deerfoot Trail SE



\*Utilities not included

**Availability:** 

# PROPERTY PICTURES // 7222 - 44 Street SE, Second Floor



















## FLOOR PLAN









Lead Broker
Manny Verdugo, SIOR Vice President | Associate
403.383.7142 | mverdugo@cdnglobal.com

**Jose Verdugo** | Associate 587.968.1547 | jverdugo@cdnglobal.com

This communication is intended for general information only and not to be relied upon in any way. Consequently no responsibility or liability whatsoever can be accepted by CDNGLOBAL for any loss or damage resulting from any use of, reliance on or reference to the contents of this document, including hypertext links to external sources. In addition, as a general communication, this material does not necessarily represent the view of CDNGLOBAL in relation to particular properties or projects. This communication is not intended to cause or induce breach of any agency agreement. Reproduction