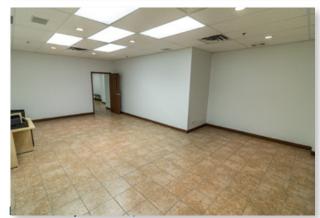

# PROPERTY PICTURES // 7222 - 44 Street SE, Second Floor

#### PROPERTY OVERVIEW

- Quality second floor office located in the heart of Foothills Industrial Park
- Office layout includes of front reception area, nine private offices, kitchenette, boardroom, training room, kitchenette, and two washrooms
- Utilities not included in operating costs
- Several amenities such as Tim Hortons, McDonald's and A&W available available near 52 Street SE and 72 Avenue SE
- Bus transportation on Barlow Trail SE
- Close proximity to 72 Avenue SE, Barlow Trail SE, Glenmore Trail SE, and Deerfoot Trail SE