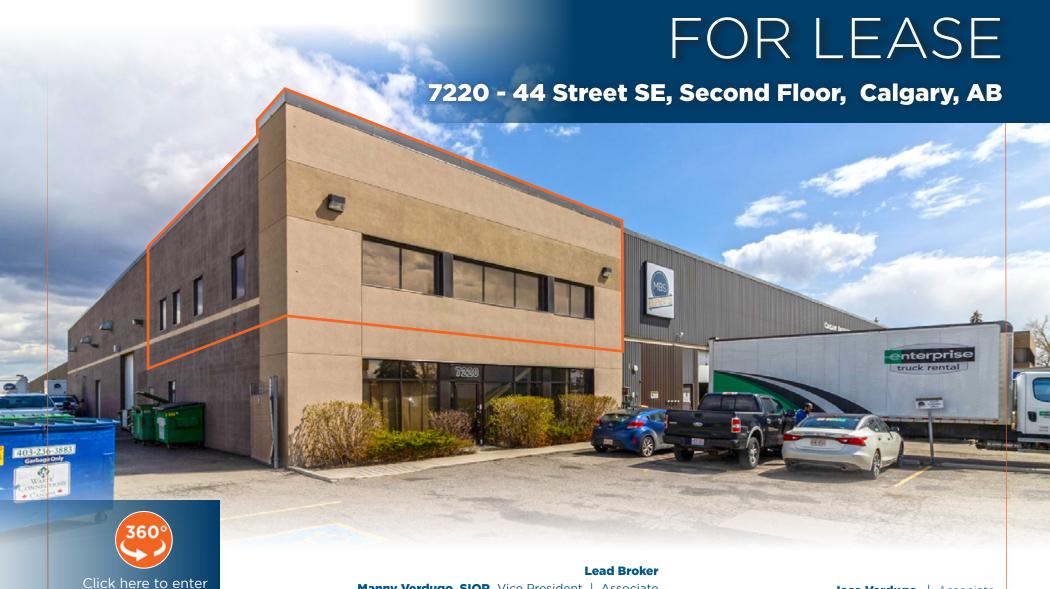

### QUALITY SECOND FLOOR OFFICE IN FOOTHILLS INDUSTRIAL PARK

// 2,270 SF

**VIRTUAL TOUR** 

**Manny Verdugo, SIOR** Vice President | Associate 403.383.7142 | mverdugo@cdnglobal.com

**Jose Verdugo** | Associate 587.968.1547 | jverdugo@cdnglobal.com

## PROPERTY HIGHLIGHTS // 7220 - 44 Street SE, Second Floor

**Immediate** 

| District:                    | Foothills Industrial         |
|------------------------------|------------------------------|
| Zoning:                      | I-G (Industrial General)     |
| Square Footage Breakdown:    | 2,270 SF                     |
| Parking:                     | 6 - 8 stalls                 |
| Lease Rate:                  | \$12.00 PSF                  |
| Operating Costs (Est. 2024): | \$3.75 PSF + management fees |

#### PROPERTY OVERVIEW

- Quality second floor office located in the heart of Foothills Industrial Park
- Office layout includes of front reception area, nine private offices, kitchenette, boardroom, training room, kitchenette, and two washrooms
- Utilities not included in operating costs
- Several amenities such as Tim Hortons, McDonald's and A&W available available near 52 Street SE and 72 Avenue SE
- Bus transportation on Barlow Trail SE
- Close proximity to 72 Avenue SE, Barlow Trail SE, Glenmore Trail SE, and Deerfoot Trail SE