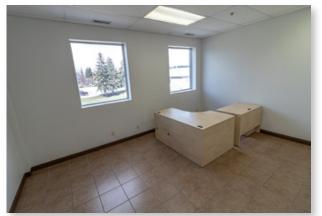

|
| Lease Rate:                  | \$12.00 PSF                  |
| Operating Costs (Est. 2024): | \$3.75 PSF + management fees |

#### PROPERTY OVERVIEW

- Quality second floor office located in the heart of Foothills Industrial Park
- Office layout includes of front reception area, nine private offices, kitchenette, boardroom, training room, kitchenette, and two washrooms
- Utilities not included in operating costs
- Several amenities such as Tim Hortons, McDonald's and A&W available available near 52 Street SE and 72 Avenue SE
- Bus transportation on Barlow Trail SE
- Close proximity to 72 Avenue SE, Barlow Trail SE, Glenmore Trail SE, and Deerfoot Trail SE



\*Utilities not included

**Availability:** 

# PROPERTY PICTURES // 7222 - 44 Street SE, Second Floor



















## FLOOR PLAN









Lead Broker
Manny Verdugo, SIOR Vice President | Associate
403.383.7142 | mverdugo@cdnglobal.com

**Jose Verdugo** | Associate 587.968.1547 | jverdugo@cdnglobal.com

This communication is intended for general information only and not to be relied upon in any way. Consequently no responsibility or liability whatsoever can be accepted by CDNGLOBAL for any loss or damage resulting from any use of, reliance on or reference to the contents of this document, including hypertext links to external sources. In addition, as a general communication, this material does not necessarily represent the view of CDNGLOBAL in relation to particular properties or projects. This communication is not intended to cause or induce breach of any agency agreement. Reproduction or dis