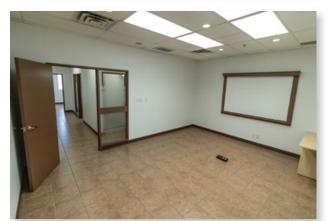

# PROPERTY PICTURES // 7222 - 44 Street SE, Second Floor

#### PROPERTY OVERVIEW

- Quality second floor office located in the heart of Foothills Industrial Park
- Office layout includes of front reception area, nine private offices, kitchenette, boardroom, training room, kitchenette, and two washrooms
- Utilities not included in operating costs
- Several amenities such as Tim Hortons, McDonald's and A&W available available near 52 Street SE and 72 Avenue SE
- Bus transportation on Barlow Trail SE
- Close proximity to 72 Avenue SE, Barlow Trail SE, Glenmore Trail SE, and Deerfoot Trail SE