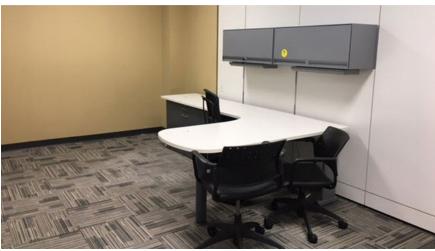

- · One executive office
- Two 12 seat board rooms
- · One 8 seat meeting room
- ±70 cubicles
- Flex room
- Staff / lunch room

Suite 260 is move in ready, complete with furniture\*! With abundant natural light from three walls of windows and an open work environment, the space is bright and airy.