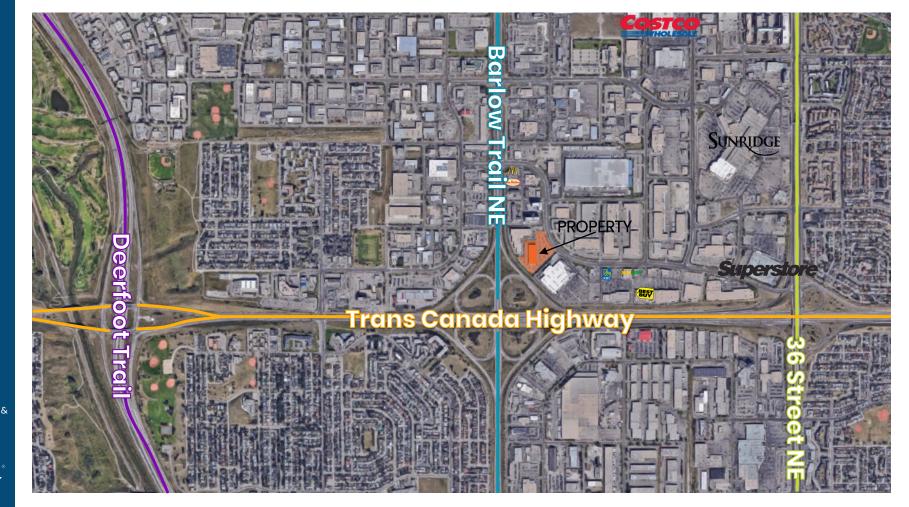

#### **PROPERTY HIGHLIGHTS**

- High profile "A" class office building
- Excellent parking ratio (1:356 SF) with 30 random unreserved stalls available free of charge
- Space is in excellent condition
- Furniture is available\*
- Area amenities include Sunridge Mall, Tim Horton , McDonald's and Subway among many other retail offerings
- Easily accessible with direct LRT connection to Rundle station by bus excellent connectivity to Barlow Trail and Trans Canada Highway