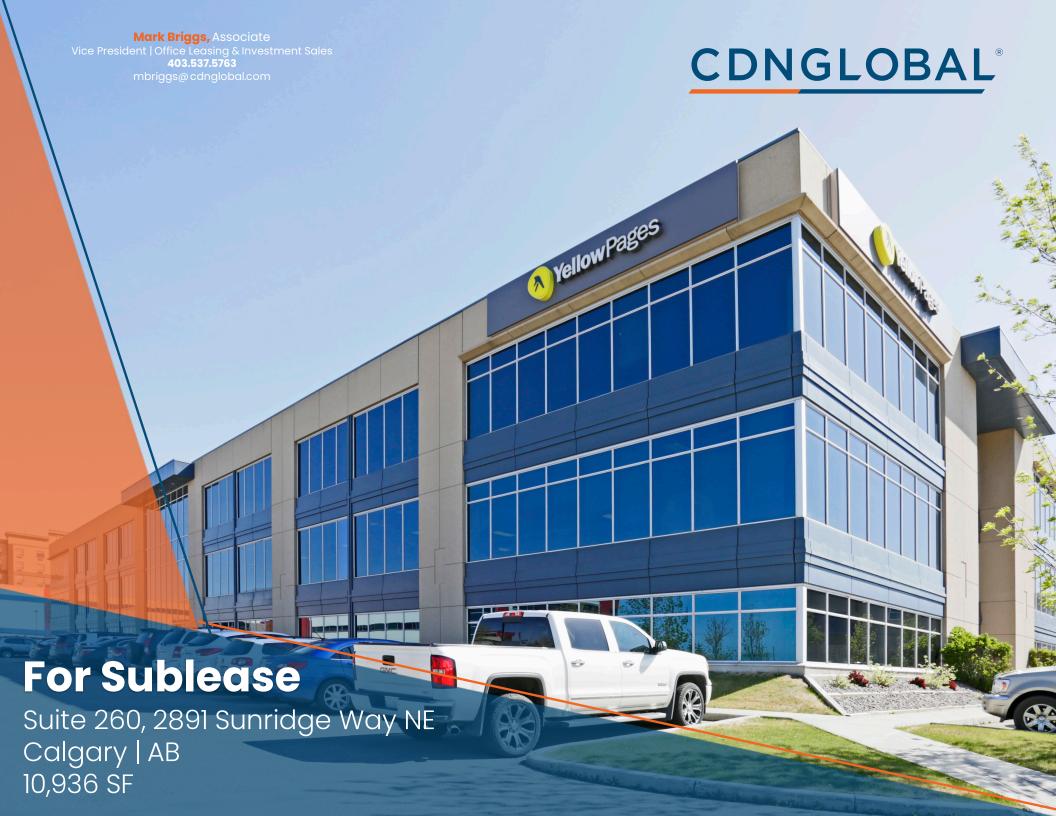

#### **SUBLEASE DETAILS**

Sublandlord
Yellow Pages Digital and Media

Solutions Ltd.

• Suite 260

Size 10,936 SF

Term April 29, 2025

Asking Rate \$3.00 PSF

• TIA \$10.00 PSF

• Operating Expenses \$14.55 (est. 2019)

Availability Immediately

Mark Briggs, Associate Vice President | Office Leasing Investment Sales 403.537.5763 mbriggs@cdnglobal.com

Suite 260 | Floor Plan | 10,936 SF