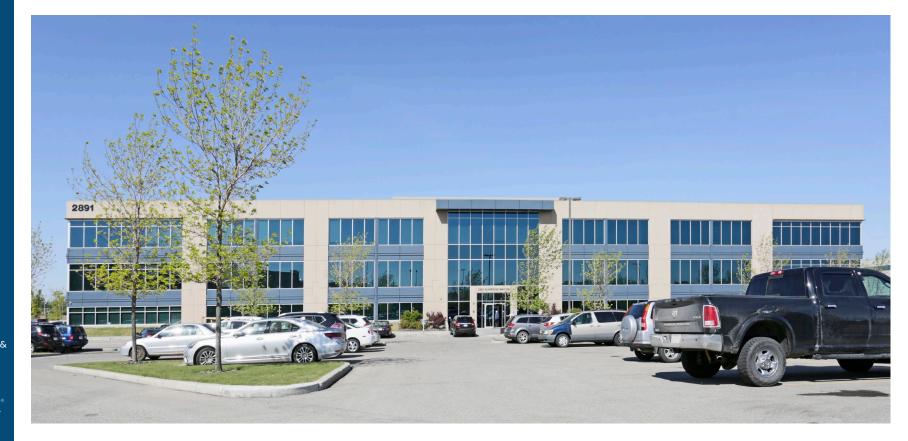

#### **PROPERTY DETAILS**

Building name Intrinsic Place

Building class "A"

Building size 87,241 SF

Year built 2001

Number of floors 3

Typical floor size 29,080 SF

Landlord 2003875 Alberta Ltd.

#### **PROPERTY HIGHLIGHTS**

- High profile "A" class office building
- Excellent parking ratio (1:356 SF) with 30 random unreserved stalls available free of charge
- Space is in excellent condition
- Furniture is available\*
- Area amenities include Sunridge Mall, Tim Horton , McDonald's and Subway among many other retail offerings
- Easily accessible with direct LRT connection to Rundle station by bus excellent connectivity to Barlow Trail and Trans Canada Highway