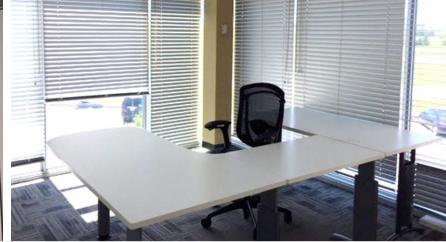

- · One executive office
- Two 12 seat board rooms
- · One 8 seat meeting room
- ±70 cubicles
- Flex room
- Staff / lunch room

Suite 260 is move in ready, complete with furniture\*! With abundant natural light from three walls of windows and an open work environment, the space is bright and airy.