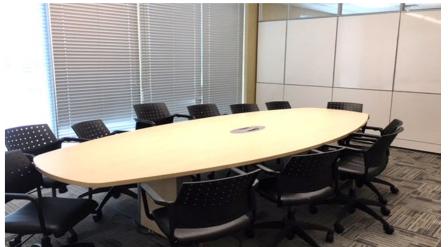

- · One executive office
- Two 12 seat board rooms
- · One 8 seat meeting room
- ±70 cubicles
- Flex room
- Staff / lunch room

Suite 260 is move in ready, complete with furniture\*! With abundant natural light from three walls of windows and an open work environment, the space is bright and airy.