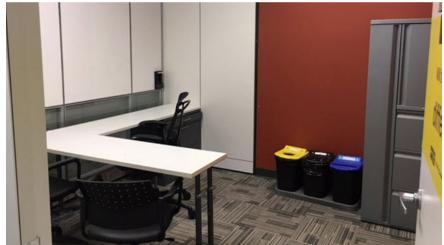

- · One executive office
- Two 12 seat board rooms
- · One 8 seat meeting room
- ±70 cubicles
- Flex room
- Staff / lunch room

Suite 260 is move in ready, complete with furniture\*! With abundant natural light from three walls of windows and an open work environment, the space is bright and airy.