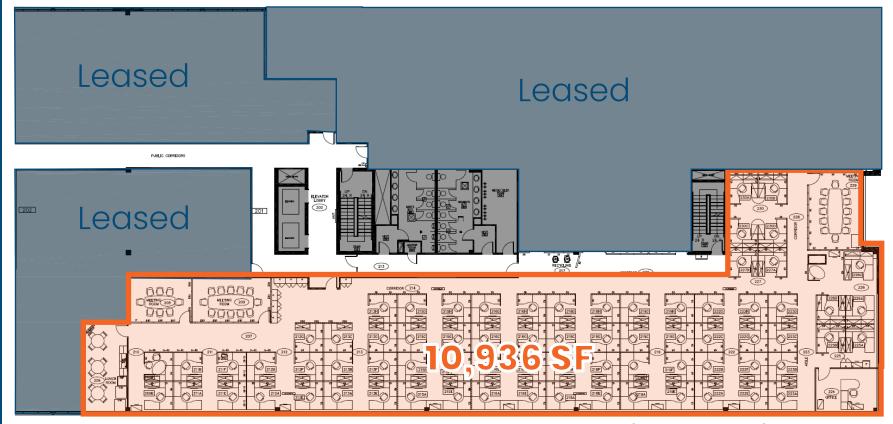

• Operating Expenses \$14.55 (est. 2019)

Availability Immediately

Mark Briggs, Associate Vice President | Office Leasing Investment Sales 403.537.5763 mbriggs@cdnglobal.com

Suite 260 | Floor Plan | 10,936 SF

- · One executive office
- Two 12 seat board rooms
- · One 8 seat meeting room
- ±70 cubicles
- Flex room
- Staff / lunch room

Suite 260 is move in ready, complete with furniture\*! With abundant natural light from three walls of windows and an open work environment, the space is bright and airy.