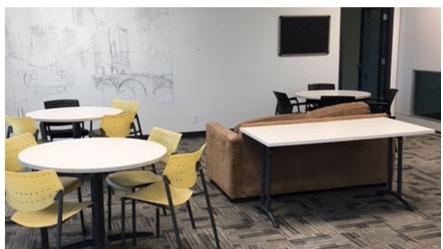

- · One executive office
- Two 12 seat board rooms
- · One 8 seat meeting room
- ±70 cubicles
- Flex room
- Staff / lunch room

Suite 260 is move in ready, complete with furniture\*! With abundant natural light from three walls of windows and an open work environment, the space is bright and airy.