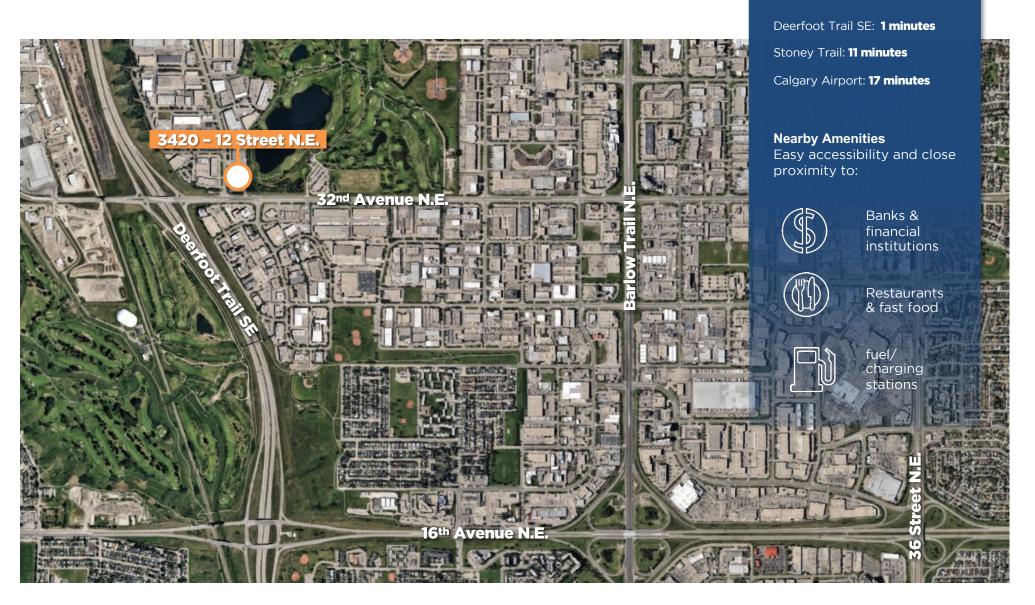

## LOCATION

// Located in NE Calgary, McCall Industrial district, with convenient access to major thoroughfares for shipping & distribution. High exposure location ideal for Industrial Commercial Uses

Drive

Times: