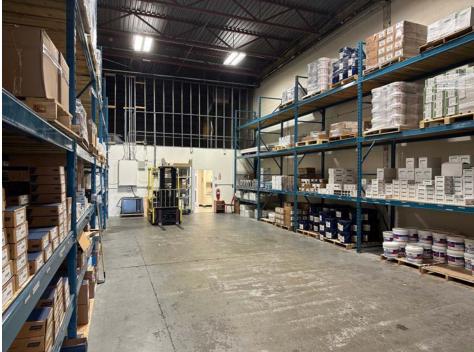

ssociate | 403.689.1079 tate@cdnglobal.com



### PROPERTY DETAILS

**Address:**. 3420 - 12 Street N.E.

Calgary, Alberta

**District:** McCall Industrial

**Zoning:** Industrial Commercial (I-C)

**Square Footage:** Total: 4,000 SF

Showroom: 1,176 SF

Warehouse: 2,824 SF

Clear Height: 20'

**Loading:** (1) Ramped Drive In

(12'w x 12'h)

\$6.59 per sq.ft.

**Power:** 225 Amps (TBV)

**Lease Rate:** \$13.00 with escalations

**Operating Costs:** 

(2024)

**Availability:** April 1, 2025





### **PROPERTY HIGHLIGHTS**

- I-C Zoned
- Great exposure to 12 Street N.E. and 32 Avenue N.E.
- Front showroom and rear contractor entrance
- Marshalling area will accommodate 53' Trailer
- Direct access to 32 Avenue N.E.
- Close proximity to Deerfoot Trail and Barlow Trail

## INTERIOR FEATURES









# FLOOR PLAN



## LOCATION

// Located in NE Calgary, McCall Industrial district, with convenient access to major thoroughfares for shipping & distribution. High exposure location ideal for Industrial Commercial Uses



Drive

Times:



#### **HARVEY ARONOVICH**

Vice President | Associate 403.560.2059 | harvey@cdnglobal.com

#### **TATE ARONOVICH**

Associate | 403.689.1079 tate@cdnglobal.com

CDN GLOBAL ADVISORS LTD. 736 - 6 Avenue SW, Suite 1010, Calgary, AB. T2P 3T7 www.cdnglobal.com This communication is intended for general information only and not to be relied upon in any way. Consequently, no responsibility or liability whatsoever can be accepted by CDNGLOBAL for any loss or damage resulting from any use of, reliance on or reference to the contents of this document, includin