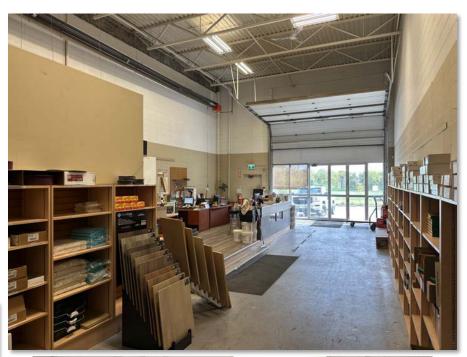

ociate | 403.689.1079 tate@cdnglobal.com



### PROPERTY DETAILS

**Address:**. 3420 - 12 Street N.E.

Calgary, Alberta

**District:** McCall Industrial

**Zoning:** Industrial Commercial (I-C)

**Square Footage:** Total: 4,000 SF

Showroom: 1,176 SF

Warehouse: 2,824 SF

Clear Height: 20'

**Loading:** (1) Ramped Drive In

(12'w x 12'h)

\$6.59 per sq.ft.

**Power:** 225 Amps (TBV)

**Lease Rate:** \$13.00 with escalations

**Operating Costs:** 

(2024)

**Availability:** April 1, 2025





### **PROPERTY HIGHLIGHTS**

- I-C Zoned
- Great exposure to 12 Street N.E. and 32 Avenue N.E.
- Front showroom and rear contractor entrance
- Marshalling area will accommodate 53' Trailer
- Direct access to 32 Avenue N.E.
- Close proximity to Deerfoot Trail and Barlow Trail

## INTERIOR FEATURES









# FLOOR PLAN



## LOCATION

// Located in NE Calgary, McCall Industrial district, with convenient access to major thoroughfares for shipping & distribution. High exposure location ideal for Industrial Commercial Uses



Drive

Times:



#### **HARVEY ARONOVICH**

Vice President | Associate 403.560.2059 | harvey@cdnglobal.com

#### **TATE ARONOVICH**

Associate | 403.689.1079 tate@cdnglobal.com

CDN GLOBAL ADVISORS LTD. 736 - 6 Avenue SW, Suite 1010, Calgary, AB. T2P 3T7 www.cdnglobal.com This communication is intended for general information only and not to be relied upon in any way. Consequently, no responsibility or liability whatsoever can be accepted by CDNGLOBAL for any loss or damage resulting from any use of, reliance on or reference to the contents of this document, including