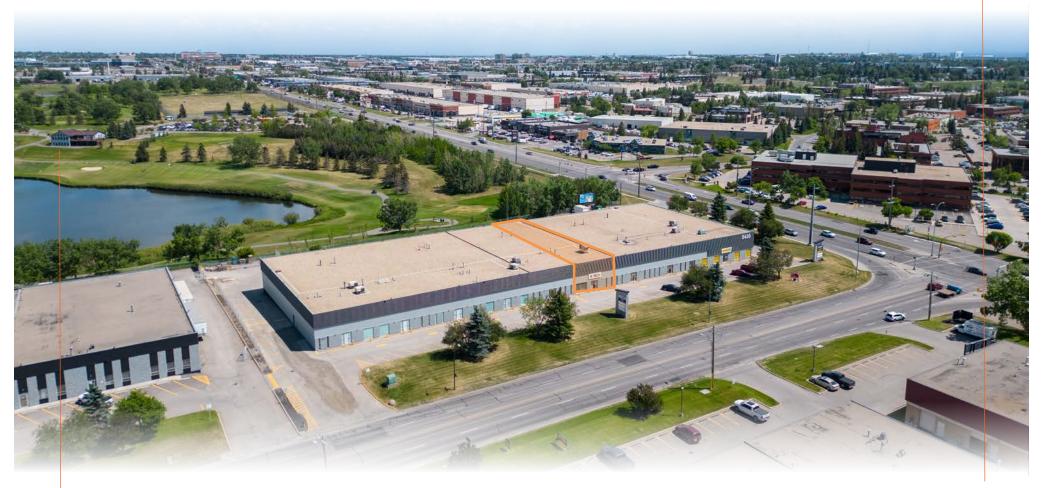

### PROPERTY DETAILS

**Address:**. 3420 - 12 Street N.E.

Calgary, Alberta

**District:** McCall Industrial

**Zoning:** Industrial Commercial (I-C)

**Square Footage:** Total: 4,000 SF

Showroom: 1,176 SF

Warehouse: 2,824 SF

### **PROPERTY HIGHLIGHTS**

- I-C Zoned
- Great exposure to 12 Street N.E. and 32 Avenue N.E.
- Front showroom and rear contractor entrance
- Marshalling area will accommodate 53' Trailer
- Direct access to 32 Avenue N.E.
- Close proximity to Deerfoot Trail and Barlow Trail