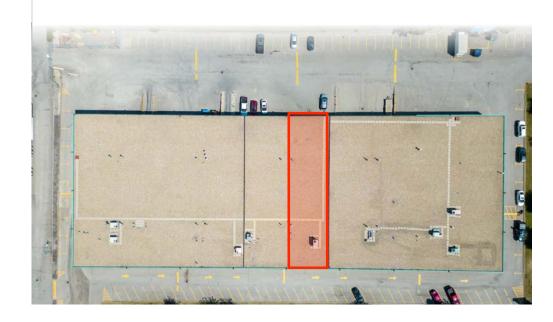

4,000 SF Unit



### **HARVEY ARONOVICH**

Vice President | Associate 403.560.2059 | harvey@cdnglobal.com

### **TATE ARONOVICH**

Associate | 403.689.1079 tate@cdnglobal.com



### PROPERTY DETAILS

**Address:**. 3420 - 12 Street N.E.

Calgary, Alberta

**District:** McCall Industrial

**Zoning:** Industrial Commercial (I-C)

**Square Footage:** Total: 4,000 SF

Showroom: 1,176 SF

Warehouse: 2,824 SF

Clear Height: 20'

**Loading:** (1) Ramped Drive In

(12'w x 12'h)

\$6.59 per sq.ft.

**Power:** 225 Amps (TBV)

**Lease Rate:** \$13.00 with escalations

**Operating Costs:** 

(2024)

**Availability:** April 1, 2025





### **PROPERTY HIGHLIGHTS**

- I-C Zoned
- Great exposure to 12 Street N.E. and 32 Avenue N.E.
- Front showroom and rear contractor entrance
- Marshalling area will accommodate 53' Trailer
- Direct access to 32 Avenue N.E.
- Close proximity to Deerfoot Trail and Barlow Trail

## INTERIOR FEATURES









# FLOOR PLAN



## LOCATION

// Located in NE Calgary, McCall Industrial district, with convenient access to major thoroughfares for shipping & distribution. High exposure location ideal for Industrial Commercial Uses



Drive

Times:



#### **HARVEY ARONOVICH**

Vice President | Associate 403.560.2059 | harvey@cdnglobal.com

#### **TATE ARONOVICH**

Associate | 403.689.1079 tate@cdnglobal.com

CDN GLOBAL ADVISORS LTD. 736 - 6 Avenue SW, Suite 1010, Calgary, AB. T2P 3T7 www.cdnglobal