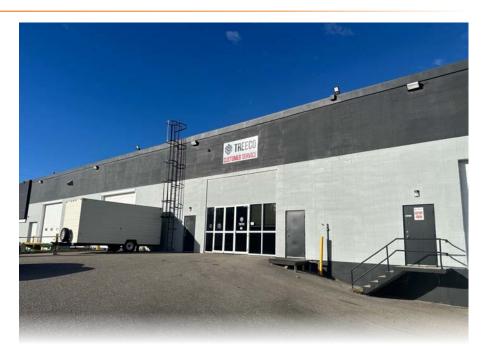

### **PROPERTY HIGHLIGHTS**

- I-C Zoned
- Great exposure to 12 Street N.E. and 32 Avenue N.E.
- Front showroom and rear contractor entrance
- Marshalling area will accommodate 53' Trailer
- Direct access to 32 Avenue N.E.
- Close proximity to Deerfoot Trail and Barlow Trail