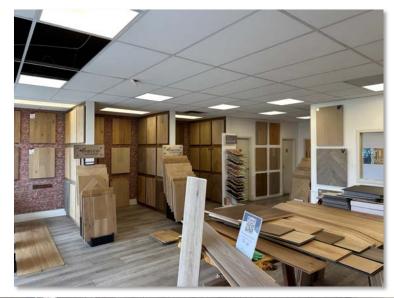

Associate | 403.689.1079 tate@cdnglobal.com



### PROPERTY DETAILS

**Address:**. 3420 - 12 Street N.E.

Calgary, Alberta

**District:** McCall Industrial

**Zoning:** Industrial Commercial (I-C)

**Square Footage:** Total: 4,000 SF

Showroom: 1,176 SF

Warehouse: 2,824 SF

Clear Height: 20'

**Loading:** (1) Ramped Drive In

(12'w x 12'h)

\$6.59 per sq.ft.

**Power:** 225 Amps (TBV)

**Lease Rate:** \$13.00 with escalations

**Operating Costs:** 

(2024)

**Availability:** April 1, 2025





### **PROPERTY HIGHLIGHTS**

- I-C Zoned
- Great exposure to 12 Street N.E. and 32 Avenue N.E.
- Front showroom and rear contractor entrance
- Marshalling area will accommodate 53' Trailer
- Direct access to 32 Avenue N.E.
- Close proximity to Deerfoot Trail and Barlow Trail

## INTERIOR FEATURES









# FLOOR PLAN



## LOCATION

// Located in NE Calgary, McCall Industrial district, with convenient access to major thoroughfares for shipping & distribution. High exposure location ideal for Industrial Commercial Uses



Drive

Times:



#### **HARVEY ARONOVICH**

Vice President | Associate 403.560.2059 | harvey@cdnglobal.com

#### **TATE ARONOVICH**

Associate | 403.689.1079 tate@cdnglobal.com

CDN GLOBAL ADVISORS LTD. 736 - 6 Avenue SW, Suite 1010, Calgary, AB. T2P 3T7 www.cdnglobal.com This communication is intended for general information only and not to be relied upon in any way. Consequently, no responsibility or liability whatsoever can be accepted by CDNGLOBAL for any loss or damage resulting from any use of, reliance on or reference to the contents of this document, includ