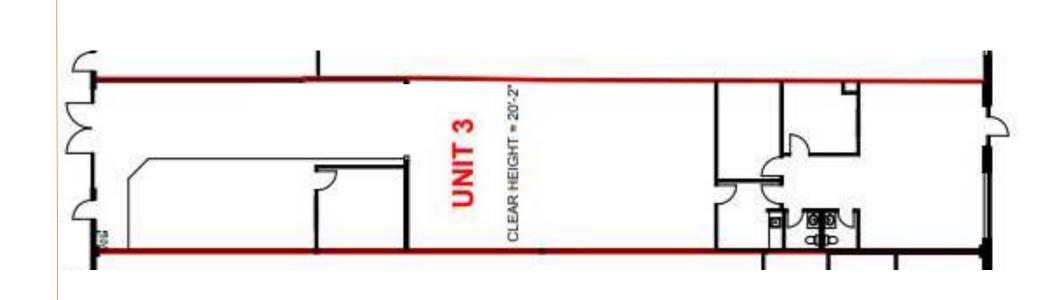

079 tate@cdnglobal.com



### PROPERTY DETAILS

**Address:**. 3420 - 12 Street N.E.

Calgary, Alberta

**District:** McCall Industrial

**Zoning:** Industrial Commercial (I-C)

**Square Footage:** Total: 4,000 SF

Showroom: 1,176 SF

Warehouse: 2,824 SF

Clear Height: 20'

**Loading:** (1) Ramped Drive In

(12'w x 12'h)

\$6.59 per sq.ft.

**Power:** 225 Amps (TBV)

**Lease Rate:** \$13.00 with escalations

**Operating Costs:** 

(2024)

**Availability:** April 1, 2025





### **PROPERTY HIGHLIGHTS**

- I-C Zoned
- Great exposure to 12 Street N.E. and 32 Avenue N.E.
- Front showroom and rear contractor entrance
- Marshalling area will accommodate 53' Trailer
- Direct access to 32 Avenue N.E.
- Close proximity to Deerfoot Trail and Barlow Trail

## INTERIOR FEATURES









# FLOOR PLAN



## LOCATION

// Located in NE Calgary, McCall Industrial district, with convenient access to major thoroughfares for shipping & distribution. High exposure location ideal for Industrial Commercial Uses



Drive

Times:



#### **HARVEY ARONOVICH**

Vice President | Associate 403.560.2059 | harvey@cdnglobal.com

#### **TATE ARONOVICH**

Associate | 403.689.1079 tate@cdnglobal.com

CDN GLOBAL ADVISORS LTD. 736 - 6 Avenue SW, Suite 1010, Calgary, AB. T2P 3T7 www.cdnglobal.com This communication is intended for general information only and not to be relied upon in any way. Consequently, no responsibility or liability whatsoever can be accepted by CDNGLOBAL for any loss or damage resulting from any use of, reliance on or reference to the contents of this document, including hypertext links to