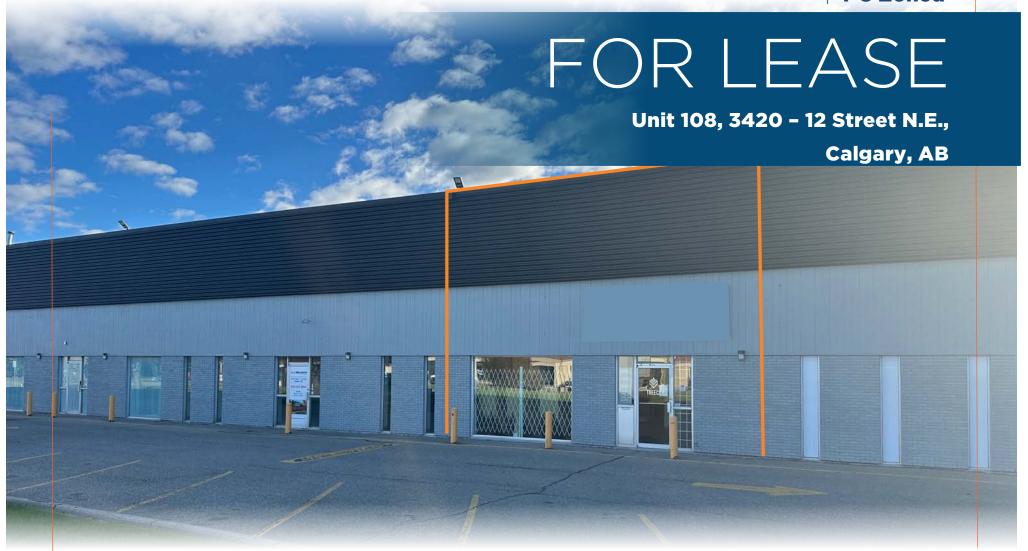

### PROPERTY DETAILS

**Address:**. 3420 - 12 Street N.E.

Calgary, Alberta

**District:** McCall Industrial

**Zoning:** Industrial Commercial (I-C)

**Square Footage:** Total: 4,000 SF

Showroom: 1,176 SF

Warehouse: 2,824 SF

**Availability:** April 1, 2025

### **PROPERTY HIGHLIGHTS**

- I-C Zoned
- Great exposure to 12 Street N.E. and 32 Avenue N.E.
- Front showroom and rear contractor entrance
- Marshalling area will accommodate 53' Trailer
- Direct access to 32 Avenue N.E.
- Close proximity to Deerfoot Trail and Barlow Trail