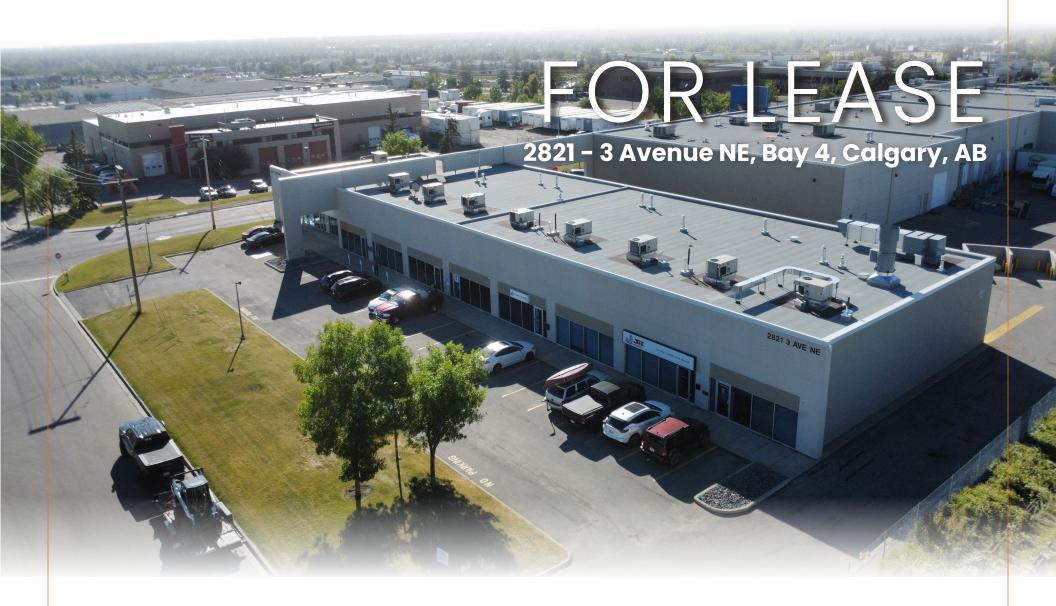

## PROPERTY HIGHLIGHTS

- Rare flex bay available for lease located in Central NE Calgary;
- Two (2) assigned parking stalls to the unit;
- 22' wide bay with one (1) washroom, fully sprinklered in the warehouse with nine (9) wall outlets;
- The unit is heated and air conditioned via a rooftop HVAC unit
- The roof was replaced on the entire building last fall (2023)
- Quick access to major thoroughfares including Barlow Trail, Memorial Drive, Deerfoot Trail, Downtown (10 mins) and a variety of nearby amenities.

#### PROPERTY OVERVIEW

| Address:              | 2821 - 3 Avenue NE, Bay 4          |
|-----------------------|------------------------------------|
| District:             | Meridian                           |
| Zoning:               | Industrial General (I-G)           |
| Year Built:           | 1990                               |
| Office Space:         | 859 SF                             |
| Warehouse Space:      | 860 SF                             |
| Total Square Footage: | 1,719 SF                           |
| Average Bay Size:     | 860 SF                             |
| Clear Height:         | 18' (TBV)                          |
| Loading:              | 1 Drive-in (12'w x 14'h)           |
| Power:                | 200 Amps (TBV)                     |
| Reduced Lease Rate:   | <del>\$17.00 PSF</del> \$15.50 PSF |
| Op Costs:             | \$9.83 PSF                         |
| Availability:         | Immediate                          |