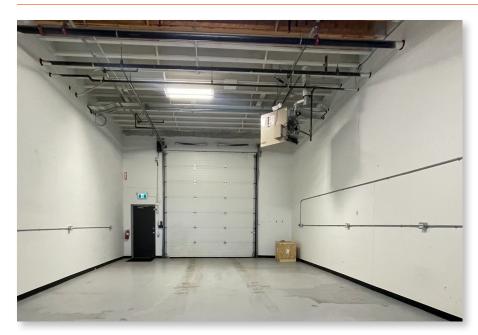

| Industrial General (I-G)           |
| Year Built:           | 1990                               |
| Office Space:         | 859 SF                             |
| Warehouse Space:      | 860 SF                             |
| Total Square Footage: | 1,719 SF                           |
| Average Bay Size:     | 860 SF                             |
| Clear Height:         | 18' (TBV)                          |
| Loading:              | 1 Drive-in (12'w x 14'h)           |
| Power:                | 200 Amps (TBV)                     |
| Reduced Lease Rate:   | <del>\$17.00 PSF</del> \$15.50 PSF |
| Op Costs:             | \$9.83 PSF                         |
| Availability:         | Immediate                          |



# INTERIOR FEATURES // 2821 - 3 Avenue NE, Bay 4









## LOCATION

Located in Central Northeast Calgary, Meridian district, with convenient access to major thoroughfares.

Various amenities in the vicinity including the LRT Blue Line (Marlborough & Franklin Station), local bus routes, and Marlborough Mall. In addition, popular nearby shops include Walmart Supercentre, Home Depot, Canadian Tire, T&T Supermarket and Costco Sunridge.



### **Drive Times:**

Deerfoot Trail SE: 12 minutes

Downtown: 10 minutes

Calgary Airport: 15 minutes





**Jason Natale** | Vice President 403.402.3129 | <u>inatale@cdnglobal.com</u>

**Ethan Fong** | Associate 604.910.2128 | efong@cdnglobal.com

This communication is intended for general information only and not to be relied upon in any way. Consequently, no responsibility or liability whatsoever can