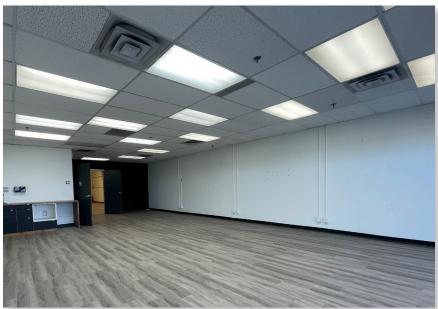

| Industrial General (I-G)           |
| Year Built:           | 1990                               |
| Office Space:         | 859 SF                             |
| Warehouse Space:      | 860 SF                             |
| Total Square Footage: | 1,719 SF                           |
| Average Bay Size:     | 860 SF                             |
| Clear Height:         | 18' (TBV)                          |
| Loading:              | 1 Drive-in (12'w x 14'h)           |
| Power:                | 200 Amps (TBV)                     |
| Reduced Lease Rate:   | <del>\$17.00 PSF</del> \$15.50 PSF |
| Op Costs:             | \$9.83 PSF                         |
| Availability:         | Immediate                          |



# INTERIOR FEATURES // 2821 - 3 Avenue NE, Bay 4









## LOCATION

Located in Central Northeast Calgary, Meridian district, with convenient access to major thoroughfares.

Various amenities in the vicinity including the LRT Blue Line (Marlborough & Franklin Station), local bus routes, and Marlborough Mall. In addition, popular nearby shops include Walmart Supercentre, Home Depot, Canadian Tire, T&T Supermarket and Costco Sunridge.



### **Drive Times:**

Deerfoot Trail SE: 12 minutes

Downtown: 10 minutes

Calgary Airport: 15 minutes





**Jason Natale** | Vice President 403.402.3129 | <u>inatale@cdnglobal.com</u>

**Ethan Fong** | Associate 604.910.2128 | efong@cdnglobal.com

This communication is intended for general information only and not to be relied upon in any way. Consequently, no responsibility or liability whatsoever can be a