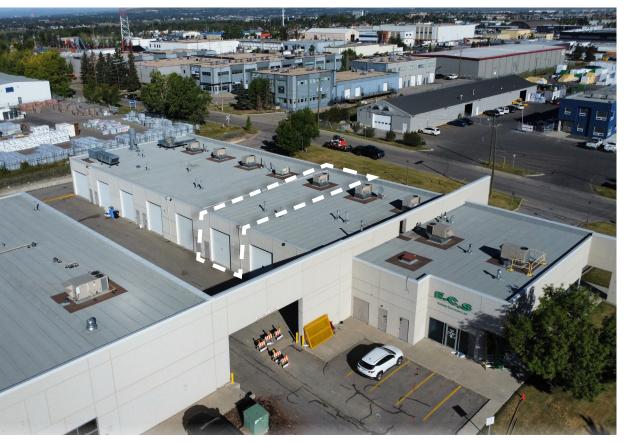

## PROPERTY HIGHLIGHTS

- Rare flex bay available for lease located in Central NE Calgary;
- Two (2) assigned parking stalls to the unit;
- 22' wide bay with one (1) washroom, fully sprinklered in the warehouse with nine (9) wall outlets;
- The unit is heated and air conditioned via a rooftop HVAC unit
- The roof was replaced on the entire building last fall (2023)
- Quick access to major thoroughfares including Barlow Trail, Memorial Drive, Deerfoot Trail, Downtown (10 mins) and a variety of nearby amenities.

## LOCATION

Located in Central Northeast Calgary, Meridian district, with convenient access to major thoroughfares.

Various amenities in the vicinity including the LRT Blue Line (Marlborough & Franklin Station), local bus routes, and Marlborough Mall. In addition, popular nearby shops include Walmart Supercentre, Home Depot, Canadian Tire, T&T Supermarket and Costco Sunridge.