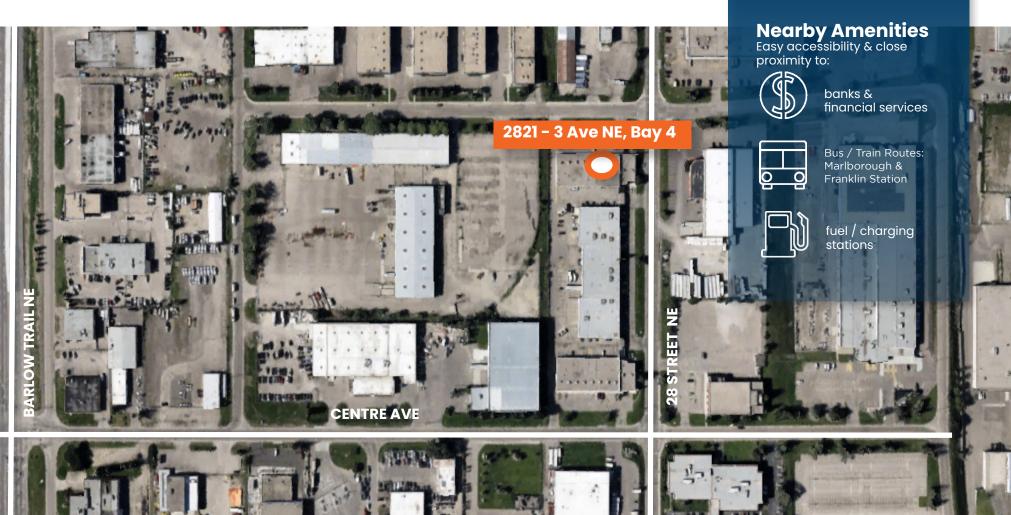

## LOCATION

Located in Central Northeast Calgary, Meridian district, with convenient access to major thoroughfares.

Various amenities in the vicinity including the LRT Blue Line (Marlborough & Franklin Station), local bus routes, and Marlborough Mall. In addition, popular nearby shops include Walmart Supercentre, Home Depot, Canadian Tire, T&T Supermarket and Costco Sunridge.

### **Drive Times:**

Deerfoot Trail SE: 12 minutes

Downtown: 10 minutes

Calgary Airport: 15 minutes

**Jason Natale** | Vice President 403.402.3129 | <u>inatale@cdnglobal.com</u>

**Ethan Fong** | Associate 604.910.2128 | efong@cdnglobal.com