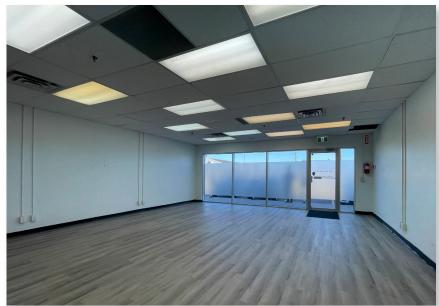

| Industrial General (I-G)           |
| Year Built:           | 1990                               |
| Office Space:         | 859 SF                             |
| Warehouse Space:      | 860 SF                             |
| Total Square Footage: | 1,719 SF                           |
| Average Bay Size:     | 860 SF                             |
| Clear Height:         | 18' (TBV)                          |
| Loading:              | 1 Drive-in (12'w x 14'h)           |
| Power:                | 200 Amps (TBV)                     |
| Reduced Lease Rate:   | <del>\$17.00 PSF</del> \$15.50 PSF |
| Op Costs:             | \$9.83 PSF                         |
| Availability:         | Immediate                          |



# INTERIOR FEATURES // 2821 - 3 Avenue NE, Bay 4









## LOCATION

Located in Central Northeast Calgary, Meridian district, with convenient access to major thoroughfares.

Various amenities in the vicinity including the LRT Blue Line (Marlborough & Franklin Station), local bus routes, and Marlborough Mall. In addition, popular nearby shops include Walmart Supercentre, Home Depot, Canadian Tire, T&T Supermarket and Costco Sunridge.



### **Drive Times:**

Deerfoot Trail SE: 12 minutes

Downtown: 10 minutes

Calgary Airport: 15 minutes





**Jason Natale** | Vice President 403.402.3129 | <u>inatale@cdnglobal.com</u>

**Ethan Fong** | Associate 604.910.2128 | efong@cdnglobal.com

This communication is intended for general information only and not to be relied upon in any way. Consequently, no responsibility or liability whatsoever can be acc