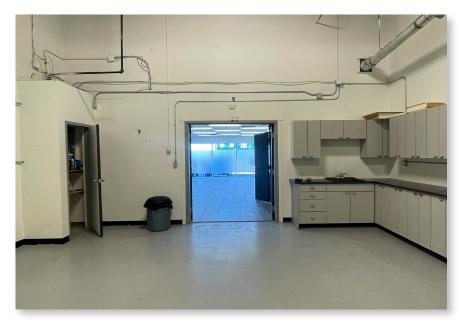

# INTERIOR FEATURES // 2821 - 3 Avenue NE, Bay 4

## PROPERTY HIGHLIGHTS

- Rare flex bay available for lease located in Central NE Calgary;
- Two (2) assigned parking stalls to the unit;
- 22' wide bay with one (1) washroom, fully sprinklered in the warehouse with nine (9) wall outlets;
- The unit is heated and air conditioned via a rooftop HVAC unit
- The roof was replaced on the entire building last fall (2023)
- Quick access to major thoroughfares including Barlow Trail, Memorial Drive, Deerfoot Trail, Downtown (10 mins) and a variety of nearby amenities.

#### PROPERTY OVERVIEW

| Address:              | 2821 - 3 Avenue NE, Bay 4          |
|-----------------------|------------------------------------|
| District:             | Meridian                           |
| Zoning:               | Industrial General (I-G)           |
| Year Built:           | 1990                               |
| Office Space:         | 859 SF                             |
| Warehouse Space:      | 860 SF                             |
| Total Square Footage: | 1,719 SF                           |
| Average Bay Size:     | 860 SF                             |
| Clear Height:         | 18' (TBV)                          |
| Loading:              | 1 Drive-in (12'w x 14'h)           |
| Power:                | 200 Amps (TBV)                     |
| Reduced Lease Rate:   | <del>\$17.00 PSF</del> \$15.50 PSF |
| Op Costs:             | \$9.83 PSF                         |
| Availability:         | Immediate                          |