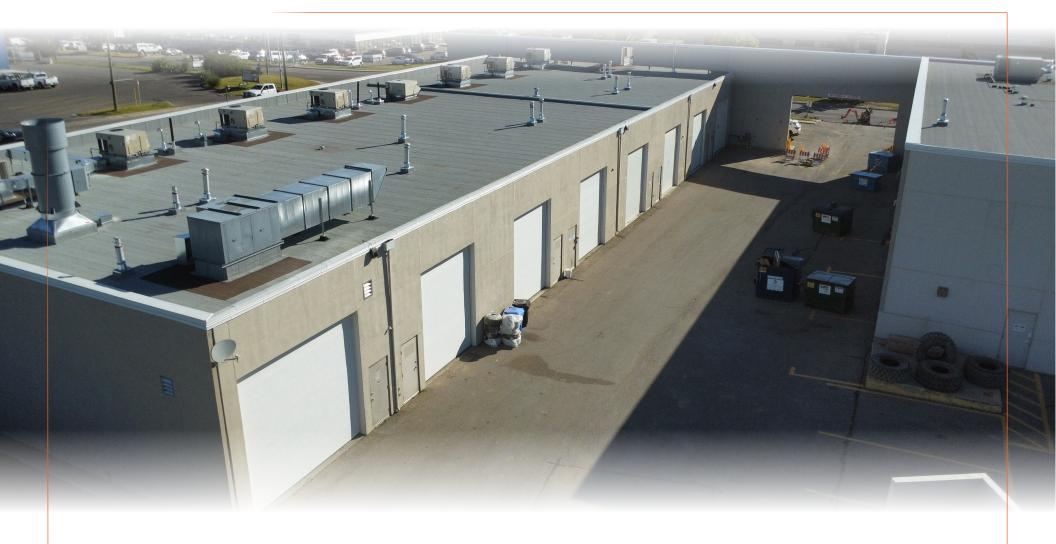

## PROPERTY HIGHLIGHTS

- Rare flex bay available for lease located in Central NE Calgary;
- Two (2) assigned parking stalls to the unit;
- 22' wide bay with one (1) washroom, fully sprinklered in the warehouse with nine (9) wall outlets;
- The unit is heated and air conditioned via a rooftop HVAC unit
- The roof was replaced on the entire building last fall (2023)
- Quick access to major thoroughfares including Barlow Trail, Memorial Drive, Deerfoot Trail, Downtown (10 mins) and a variety of nearby amenities.

#### PROPERTY OVERVIEW

| Address:              | 2821 - 3 Avenue NE, Bay 4          |
|-----------------------|------------------------------------|
| District:             | Meridian                           |
| Zoning:               | Industrial General (I-G)           |
| Year Built:           | 1990                               |
| Office Space:         | 859 SF                             |
| Warehouse Space:      | 860 SF                             |
| Total Square Footage: | 1,719 SF                           |
| Average Bay Size:     | 860 SF                             |
| Clear Height:         | 18' (TBV)                          |
| Loading:              | 1 Drive-in (12'w x 14'h)           |
| Power:                | 200 Amps (TBV)                     |
| Reduced Lease Rate:   | <del>\$17.00 PSF</del> \$15.50 PSF |
| Op Costs:             | \$9.83 PSF                         |
| Availability:         | Immediate                          |