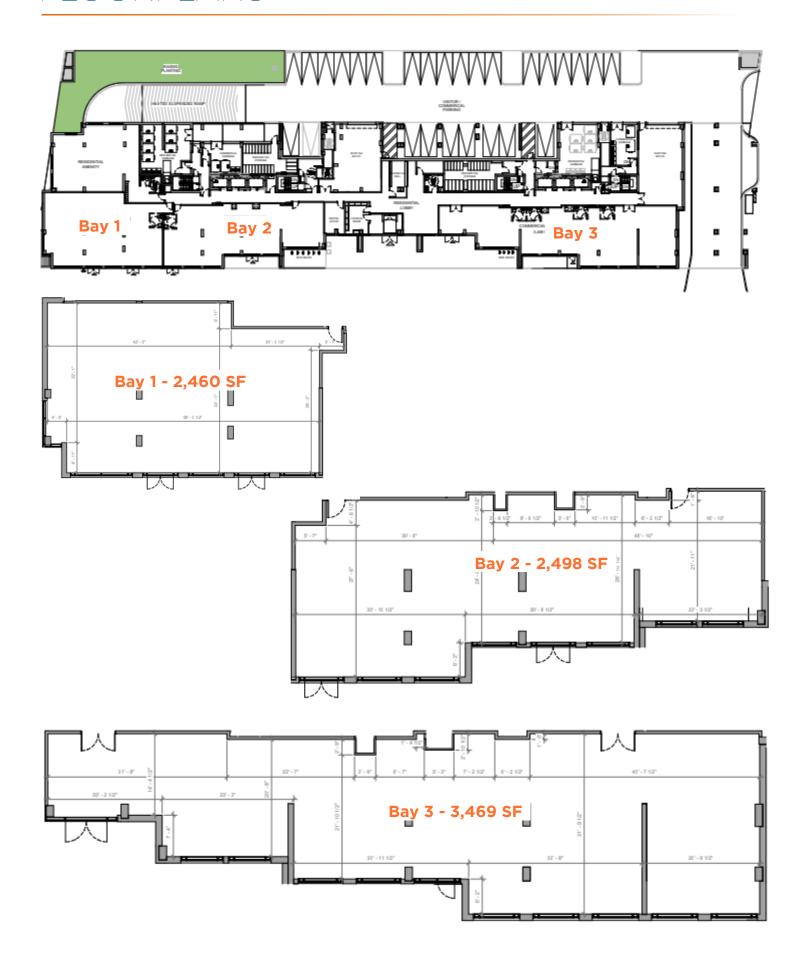

Suitable for food services not requiring ventilation, personal service businesses, medical or dental uses, retail, etc.

ADDRESS 1655 Carling Avenue, Ottawa ON

UNIT AREA Bay 1: 2,460 SF Bay 2: 2,498 SF

Bay 3: 3,469 SF

# FLOORPLANS