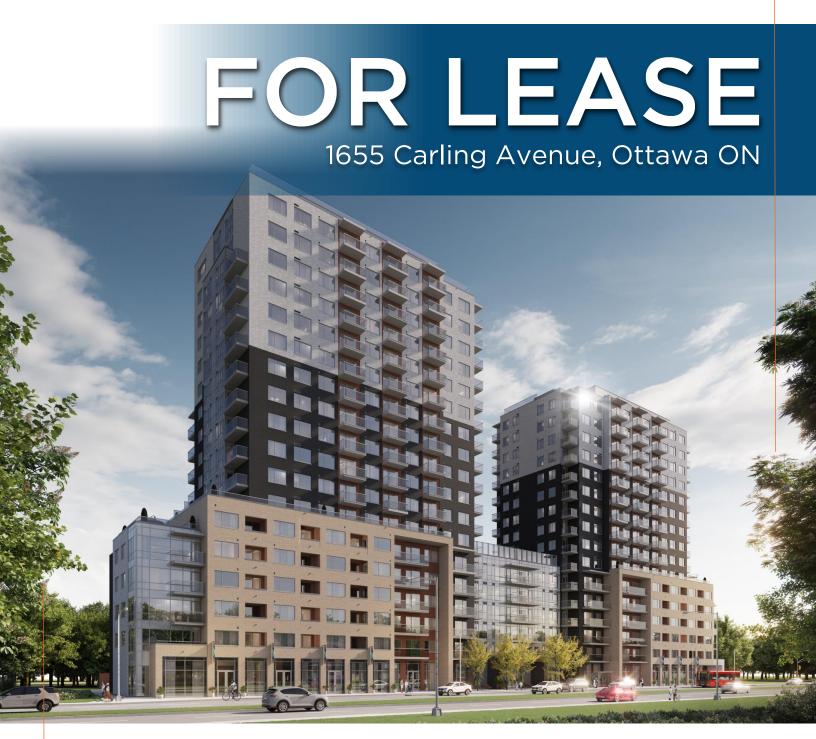

### THE OFFERING

Three (3) prime retail units for lease on the ground floor of a major multi-residential project on Carling Avenue. 1655 Carling Avenue consists of two (2) towers situated over one (1) common podium and three (3) underground levels. One tower is 18 stories, the other is 16 stories for a total of 418 residential units.