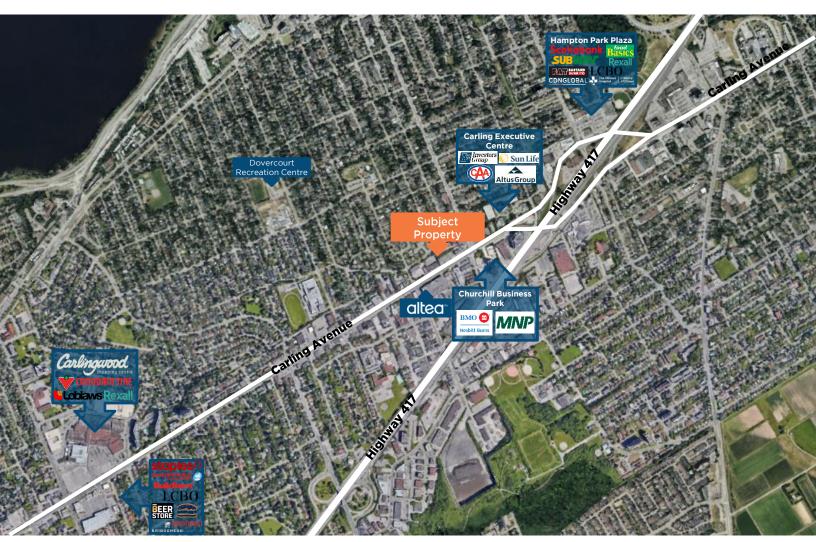

# LOCATION

1655 Carling Avenue is located on Carling Avenue, a major east-west arterial road in the west-end of Ottawa, ON. It runs from March Road to Bronson Avenue, connecting Kanata to the Glebe.

The building's prime location offers extremely convenient access to Highway 417 making it quick to get where you need to go. It is close to Westboro, Little Italy, Dow's Lake, the Experimental Farm, and the Ottawa Civic Hospital Campus.