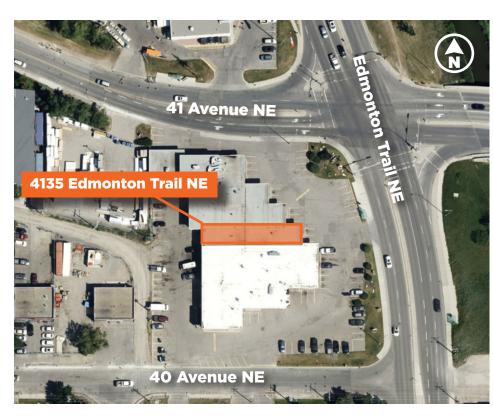

#### PROPERTY OVERVIEW

- Rare flex space in Greenview Industrial
- High exposure to Edmonton Trail SE
- C-COR3 Zoning wide range of retail/industrial/office uses
- New flooring, paint and LED lighting
- Large front showroom with warehouse at the rear
- Pylon signage opportunity by 41 Avenue NE and Edmonton Trail NE
- Several amenities such as retailers, restaurants, automotive shops and other retailers near Edmonton Trail NE
- Close proximity to Edmonton Trail NE, 32 Avenue NE, and Deerfoot Trail NE
- No automotive use permitted