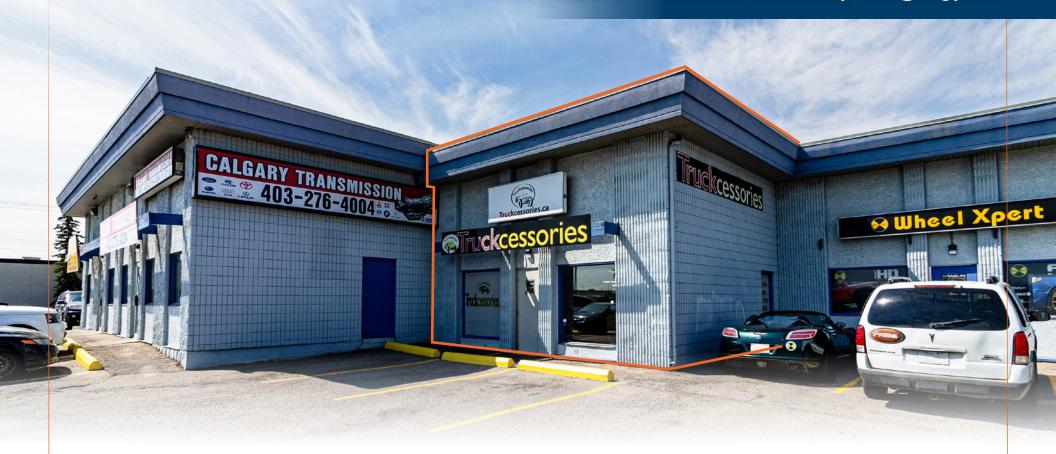

# PROPERTY HIGHLIGHTS // 4135 Edmonton Trail NE

#### PROPERTY OVERVIEW

- Rare flex space in Greenview Industrial
- High exposure to Edmonton Trail SE
- C-COR3 Zoning wide range of retail/industrial/office uses
- New flooring, paint and LED lighting
- Large front showroom with warehouse at the rear
- Pylon signage opportunity by 41 Avenue NE and Edmonton Trail NE
- Several amenities such as retailers, restaurants, automotive shops and other retailers near Edmonton Trail NE
- Close proximity to Edmonton Trail NE, 32 Avenue NE, and Deerfoot Trail NE
- No automotive use permitted