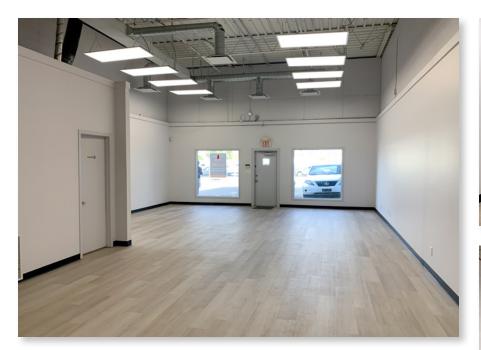

(Est. 2024): |                                 | \$9.50 PSF                                    |
| Availability:                |                                 | Immediate                                     |

#### PROPERTY OVERVIEW

- Rare flex space in Greenview Industrial
- High exposure to Edmonton Trail SE
- C-COR3 Zoning wide range of retail/industrial/office uses
- New flooring, paint and LED lighting
- Large front showroom with warehouse at the rear
- Pylon signage opportunity by 41 Avenue NE and Edmonton Trail NE
- Several amenities such as retailers, restaurants, automotive shops and other retailers near Edmonton Trail NE
- Close proximity to Edmonton Trail NE, 32 Avenue NE, and Deerfoot Trail NE
- No automotive use permitted



# PROPERTY PICTURES // 4135 Edmonton Trail NE

















## FLOOR PLAN // 4135 Edmonton Trail NE





**Manny Verdugo, SIOR** Vice President | Associate 403.383.7142 | mverdugo@cdnglobal.com

**Jose Verdugo** | Associate 587.968.1547 | jverdugo@cdnglobal.com

This communication is intended for general information only and not to be relied upon in any way. Consequently no responsibility or liability whatsoever can be accepted by CDNGLOBAL for any loss or damage resulting from any use of, reliance on or reference to the contents of this document, including hypertext links to external sources. In addition, as a general communication, this material does not necessarily represent the view of CDNGLOBAL in relation to particular properties or projects. This communication is not intended to cause or induce breach of any agency agreement.