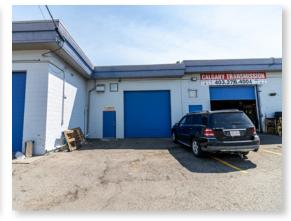

: |                                 | \$9.50 PSF                                    |
| Availability:                |                                 | Immediate                                     |

#### PROPERTY OVERVIEW

- Rare flex space in Greenview Industrial
- High exposure to Edmonton Trail SE
- C-COR3 Zoning wide range of retail/industrial/office uses
- New flooring, paint and LED lighting
- Large front showroom with warehouse at the rear
- Pylon signage opportunity by 41 Avenue NE and Edmonton Trail NE
- Several amenities such as retailers, restaurants, automotive shops and other retailers near Edmonton Trail NE
- Close proximity to Edmonton Trail NE, 32 Avenue NE, and Deerfoot Trail NE
- No automotive use permitted



# PROPERTY PICTURES // 4135 Edmonton Trail NE

















## FLOOR PLAN // 4135 Edmonton Trail NE





**Manny Verdugo, SIOR** Vice President | Associate 403.383.7142 | mverdugo@cdnglobal.com

**Jose Verdugo** | Associate 587.968.1547 | jverdugo@cdnglobal.com

This communication is intended for general information only and not to be relied upon in any way. Consequently no responsibility or liability whatsoever can be accepted by CDNGLOBAL for any loss or damage resulting from any use of, reliance on or reference to the contents of this document, including hypertext links to external sources. In addition, as a general communication, this material does not necessarily represent the view of CDNGLOBAL in relation to particular properties or projects. This communication is not intended to cause or induce breach of any agency agreement. Reproductio