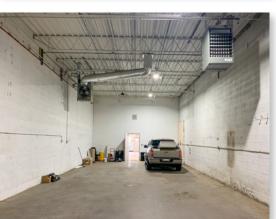

t. 2024): |                                 | \$9.50 PSF                                    |
| Availability:                |                                 | Immediate                                     |

#### PROPERTY OVERVIEW

- Rare flex space in Greenview Industrial
- High exposure to Edmonton Trail SE
- C-COR3 Zoning wide range of retail/industrial/office uses
- New flooring, paint and LED lighting
- Large front showroom with warehouse at the rear
- Pylon signage opportunity by 41 Avenue NE and Edmonton Trail NE
- Several amenities such as retailers, restaurants, automotive shops and other retailers near Edmonton Trail NE
- Close proximity to Edmonton Trail NE, 32 Avenue NE, and Deerfoot Trail NE
- No automotive use permitted



# PROPERTY PICTURES // 4135 Edmonton Trail NE

















## FLOOR PLAN // 4135 Edmonton Trail NE





**Manny Verdugo, SIOR** Vice President | Associate 403.383.7142 | mverdugo@cdnglobal.com

**Jose Verdugo** | Associate 587.968.1547 | jverdugo@cdnglobal.com

This communication is intended for general information only and not to be relied upon in any way. Consequently no responsibility or liability whatsoever can be accepted by CDNGLOBAL for any loss or damage resulting from any use of, reliance on or reference to the contents of this document, including hypertext links to external sources. In addition, as a general communication, this material does not necessarily represent the view of CDNGLOBAL in relation to particular properties or projects. This communication is not intended to cause or induce breach of any agency agreement. Rep