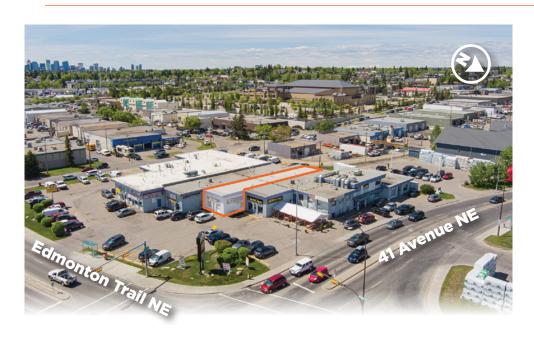

#### PROPERTY OVERVIEW

- Rare flex space in Greenview Industrial
- High exposure to Edmonton Trail SE
- C-COR3 Zoning wide range of retail/industrial/office uses
- New flooring, paint and LED lighting
- Large front showroom with warehouse at the rear
- Pylon signage opportunity by 41 Avenue NE and Edmonton Trail NE
- Several amenities such as retailers, restaurants, automotive shops and other retailers near Edmonton Trail NE
- Close proximity to Edmonton Trail NE, 32 Avenue NE, and Deerfoot Trail NE
- No automotive use permitted