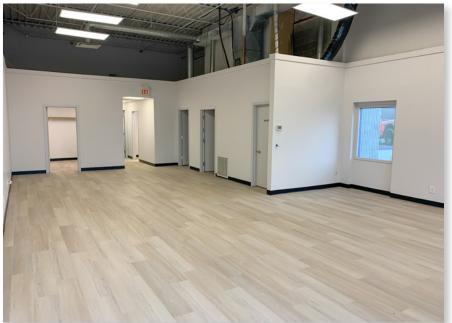

|                                 | \$9.50 PSF                                    |
| Availability:                |                                 | Immediate                                     |

#### PROPERTY OVERVIEW

- Rare flex space in Greenview Industrial
- High exposure to Edmonton Trail SE
- C-COR3 Zoning wide range of retail/industrial/office uses
- New flooring, paint and LED lighting
- Large front showroom with warehouse at the rear
- Pylon signage opportunity by 41 Avenue NE and Edmonton Trail NE
- Several amenities such as retailers, restaurants, automotive shops and other retailers near Edmonton Trail NE
- Close proximity to Edmonton Trail NE, 32 Avenue NE, and Deerfoot Trail NE
- No automotive use permitted



# PROPERTY PICTURES // 4135 Edmonton Trail NE

















## FLOOR PLAN // 4135 Edmonton Trail NE





**Manny Verdugo, SIOR** Vice President | Associate 403.383.7142 | mverdugo@cdnglobal.com

**Jose Verdugo** | Associate 587.968.1547 | jverdugo@cdnglobal.com

This communication is intended for general information only and not to be relied upon in any way. Consequently no responsibility or liability whatsoever can be accepted by CDNGLOBAL for any loss or damage resulting from any use of, reliance on or reference to the contents of this document, including hypertext links to external sources. In addition, as a general communication, this material does not necessarily represent the view of CDNGLOBAL in relation to particular properties or projects. This communication is not intended to cause or induce breach of any agency agreement. Reproduction