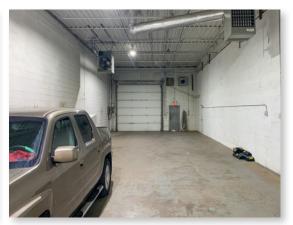

4): |                                 | \$9.50 PSF                                    |
| Availability:                |                                 | Immediate                                     |

#### PROPERTY OVERVIEW

- Rare flex space in Greenview Industrial
- High exposure to Edmonton Trail SE
- C-COR3 Zoning wide range of retail/industrial/office uses
- New flooring, paint and LED lighting
- Large front showroom with warehouse at the rear
- Pylon signage opportunity by 41 Avenue NE and Edmonton Trail NE
- Several amenities such as retailers, restaurants, automotive shops and other retailers near Edmonton Trail NE
- Close proximity to Edmonton Trail NE, 32 Avenue NE, and Deerfoot Trail NE
- No automotive use permitted



# PROPERTY PICTURES // 4135 Edmonton Trail NE

















## FLOOR PLAN // 4135 Edmonton Trail NE





**Manny Verdugo, SIOR** Vice President | Associate 403.383.7142 | mverdugo@cdnglobal.com

**Jose Verdugo** | Associate 587.968.1547 | jverdugo@cdnglobal.com

This communication is intended for general information only and not to be relied upon in any way. Consequently no responsibility or liability whatsoever can be accepted by CDNGLOBAL for any loss or damage resulting from any use of, reliance on or reference to the contents of this document, including hypertext links to external sources. In addition, as a general communication, this material does not necessarily represent the view of CDNGLOBAL in relation to particular properties or projects. This communication is not intended to cause or induce breach of any agency agreement. Reproduct