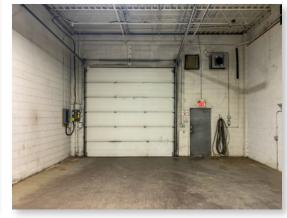

2024): |                                 | \$9.50 PSF                                    |
| Availability:                |                                 | Immediate                                     |

#### PROPERTY OVERVIEW

- Rare flex space in Greenview Industrial
- High exposure to Edmonton Trail SE
- C-COR3 Zoning wide range of retail/industrial/office uses
- New flooring, paint and LED lighting
- Large front showroom with warehouse at the rear
- Pylon signage opportunity by 41 Avenue NE and Edmonton Trail NE
- Several amenities such as retailers, restaurants, automotive shops and other retailers near Edmonton Trail NE
- Close proximity to Edmonton Trail NE, 32 Avenue NE, and Deerfoot Trail NE
- No automotive use permitted



# PROPERTY PICTURES // 4135 Edmonton Trail NE

















## FLOOR PLAN // 4135 Edmonton Trail NE





**Manny Verdugo, SIOR** Vice President | Associate 403.383.7142 | mverdugo@cdnglobal.com

**Jose Verdugo** | Associate 587.968.1547 | jverdugo@cdnglobal.com

This communication is intended for general information only and not to be relied upon in any way. Consequently no responsibility or liability whatsoever can be accepted by CDNGLOBAL for any loss or damage resulting from any use of, reliance on or reference to the contents of this document, including hypertext links to external sources. In addition, as a general communication, this material does not necessarily represent the view of CDNGLOBAL in relation to particular properties or projects. This communication is not intended to cause or induce breach of any agency agreement. Repro