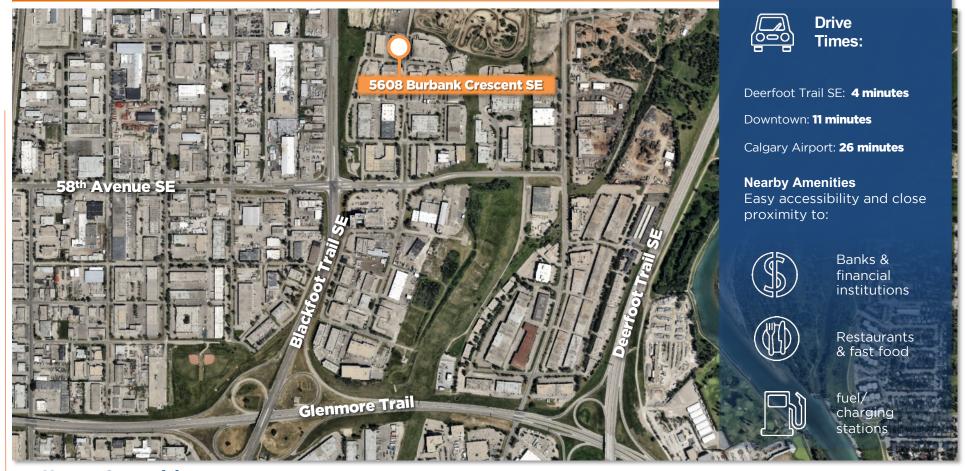

#### **HIGHLIGHTS**

- Open and bright showroom
- · Wide bay width
- Low operating costs
- Drive-in door with direct access to showroom
- LED lighting throughout
- End cap unit
- Close proximity to major transportation routes:
  Blackfoot Trail, Glenmore Trail and Deerfoot Trail
- Landlord will consider building office in front area

## LOCATION

**Harvey Aronovich** Vice President | Associate 403.560.2059 | harvey@cdnglobal.com

**Tate Aronovich** Associate 403.689.1079 | tate@cdnglobal.com

CDN GLOBAL ADVISORS LTD. 736 – 6 Avenue SW, Suite 1010, Calgary, AB. T2P 3T7 www.cdnglobal.com This communication is intended for general information only and not to be relied upon in any way. Consequently, no responsibility or liability whatsoever can be accepted by CDNGLOBAL for any loss or damage resulting from any use of, reliance on or reference to the contents of this document, including hypertext links to external sources. In addition, as a general communication, this material does not necessarily represent the view of CDNGLOBAL in relation to particular properties or projects. This communication is not intended to cause or induce breach of any agency agreement. Reproduction or distribution of this communication in whole or in part is not allowed without prior written approval of CDNGLOBAL.