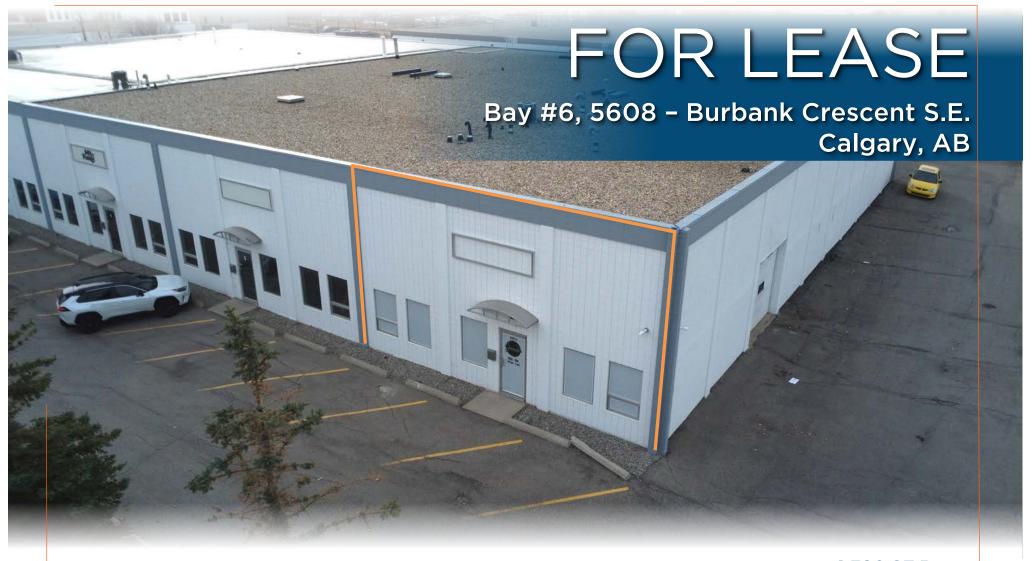

### 4,390 SF Bay

| Central Location with Showroom and Warehouse |

# PROPERTY DETAILS

Address: Bay #6, 5608 - Burbank Crescent S.E.

**District:** Burns Industrial

**Zoning:** Industrial General (I-G)

**Square Footage:** Showroom: 1,095 SF

Warehouse: 3,295 SF

Total: 4,390 SF