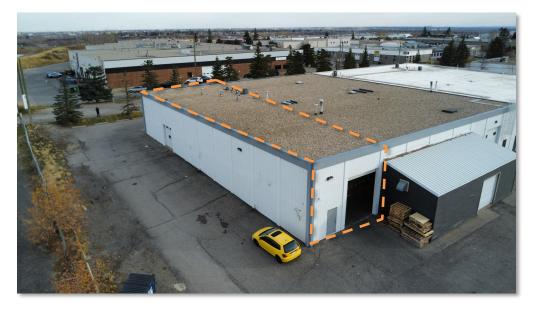

### **Harvey Aronovich**

Vice President | Associate 403.560.2059 | <u>harvey@cdnglobal.com</u>

#### **Tate Aronovich**

Associate 403.689.1079| tate@cdnglobal.com

### 4,390 SF Bay

| Central Location with Showroom and Warehouse |



# PROPERTY DETAILS

Address: Bay #6, 5608 - Burbank Crescent S.E.

**District:** Burns Industrial

**Zoning:** Industrial General (I-G)

**Square Footage:** Showroom: 1,095 SF

Warehouse: 3,295 SF

Total: 4,390 SF

Clear Height: 18'

**Loading:** (1) 12' x 14' Drive-in Door

(1) 8'x 10' Drive-In Door (At side of Showroom)

**Power:** 100 amps @ 120/208 volt

**Lease Rate:** \$13.00 p.s.f. with escalation

**Op Costs (est. 2024):** \$4.98 p.s.f.

Availability: March 1, 2025





#### **HIGHLIGHTS**

- Open and bright showroom
- · Wide bay width
- Low operating costs
- Drive-in door with direct access to showroom
- LED lighting throughout
- End cap unit
- Close proximity to major transportation routes:
  Blackfoot Trail, Glenmore Trail and Deerfoot Trail
- Landlord will consider building office in front area

# FLOOR PLAN & INTERIOR FEATURES







## LOCATION



**Harvey Aronovich** Vice President | Associate 403.560.2059 | harvey@cdnglobal.com

**Tate Aronovich** Associate 403.689.1079 | tate@cdnglobal.com

CDN GLOBAL ADVISORS LTD. 736 – 6 Avenue SW, Suite 1010, Calgary, AB. T2P 3T7 www.cdnglobal.com This communication is intended for general information only and not to be relied upon in any way. Consequently, no responsibility or liability whatsoever can be