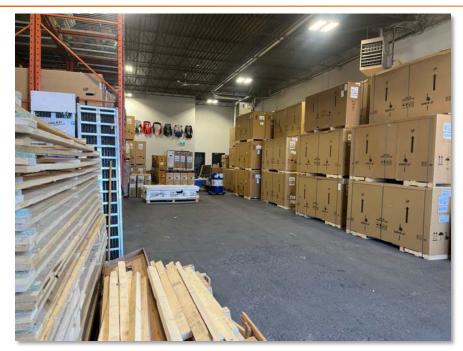

rescent S.E.

**District:** Burns Industrial

**Zoning:** Industrial General (I-G)

**Square Footage:** Showroom: 1,095 SF

Warehouse: 3,295 SF

Total: 4,390 SF

Clear Height: 18'

**Loading:** (1) 12' x 14' Drive-in Door

(1) 8'x 10' Drive-In Door (At side of Showroom)

**Power:** 100 amps @ 120/208 volt

**Lease Rate:** \$13.00 p.s.f. with escalation

**Op Costs (est. 2024):** \$4.98 p.s.f.

Availability: March 1, 2025





#### **HIGHLIGHTS**

- Open and bright showroom
- · Wide bay width
- Low operating costs
- Drive-in door with direct access to showroom
- LED lighting throughout
- End cap unit
- Close proximity to major transportation routes:
  Blackfoot Trail, Glenmore Trail and Deerfoot Trail
- Landlord will consider building office in front area

# FLOOR PLAN & INTERIOR FEATURES







## LOCATION



**Harvey Aronovich** Vice President | Associate 403.560.2059 | harvey@cdnglobal.com

**Tate Aronovich** Associate 403.689.1079 | tate@cdnglobal.com

CDN GLOBAL ADVISORS LTD. 736 – 6 Avenue SW, Suite 1010, Calgary, AB. T2P 3T7 www.cdnglobal.com This communication is intended for general information only and not to be relied upon in any way. Consequently, no responsibility or liability whatsoever can be accepted by CDNGLOBAL for any loss or damage resulting from any use of, reliance on or reference to the contents of this document, including hypertext links to external sources. In addition, as a general communication, this material does not necessarily represent the view of CDNGLOBAL in relation to particular properties or projects. This communication is not intended to