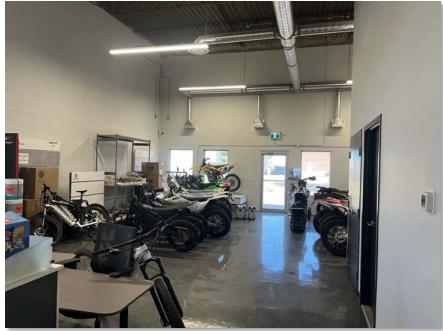

#### **HIGHLIGHTS**

- Open and bright showroom
- · Wide bay width
- Low operating costs
- Drive-in door with direct access to showroom
- LED lighting throughout
- End cap unit
- Close proximity to major transportation routes:
  Blackfoot Trail, Glenmore Trail and Deerfoot Trail
- Landlord will consider building office in front area

# FLOOR PLAN & INTERIOR FEATURES