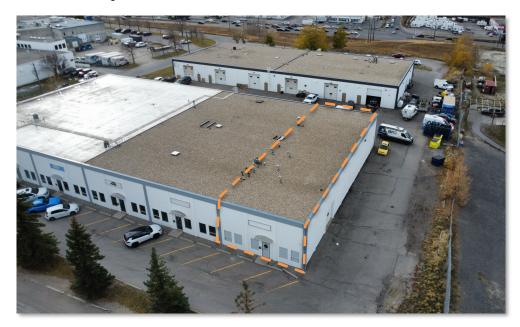

### **Harvey Aronovich**

Vice President | Associate 403.560.2059 | <u>harvey@cdnglobal.com</u>

#### **Tate Aronovich**

Associate 403.689.1079| tate@cdnglobal.com

### 4,390 SF Bay

| Central Location with Showroom and Warehouse |



# PROPERTY DETAILS

Address: Bay #6, 5608 - Burbank Crescent S.E.

**District:** Burns Industrial

**Zoning:** Industrial General (I-G)

**Square Footage:** Showroom: 1,095 SF

Warehouse: 3,295 SF

Total: 4,390 SF

Clear Height: 18'

**Loading:** (1) 12' x 14' Drive-in Door

(1) 8'x 10' Drive-In Door (At side of Showroom)

**Power:** 100 amps @ 120/208 volt

**Lease Rate:** \$13.00 p.s.f. with escalation

**Op Costs (est. 2024):** \$4.98 p.s.f.

Availability: March 1, 2025





#### **HIGHLIGHTS**

- Open and bright showroom
- · Wide bay width
- Low operating costs
- Drive-in door with direct access to showroom
- LED lighting throughout
- End cap unit
- Close proximity to major transportation routes:
  Blackfoot Trail, Glenmore Trail and Deerfoot Trail
- Landlord will consider building office in front area

# FLOOR PLAN & INTERIOR FEATURES







## LOCATION



**Harvey Aronovich** Vice President | Associate 403.560.2059 | harvey@cdnglobal.com

**Tate Aronovich** Associate 403.689.1079 | tate@cdnglobal.com

CDN GLOBAL ADVISORS LTD. 736 – 6 Avenue SW, Suite 1010, Calgary, AB. T2P 3T7 www.cdnglobal.com This communication is intended for general information only and not to be relied upon in any way. Consequently, no responsibility or liability whatsoever can be ac