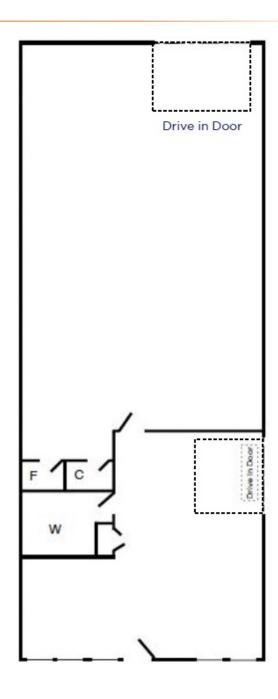

Clear Height: 18'

**Loading:** (1) 12' x 14' Drive-in Door

(1) 8'x 10' Drive-In Door (At side of Showroom)

**Power:** 100 amps @ 120/208 volt

**Lease Rate:** \$13.00 p.s.f. with escalation

**Op Costs (est. 2024):** \$4.98 p.s.f.

# FLOOR PLAN & INTERIOR FEATURES