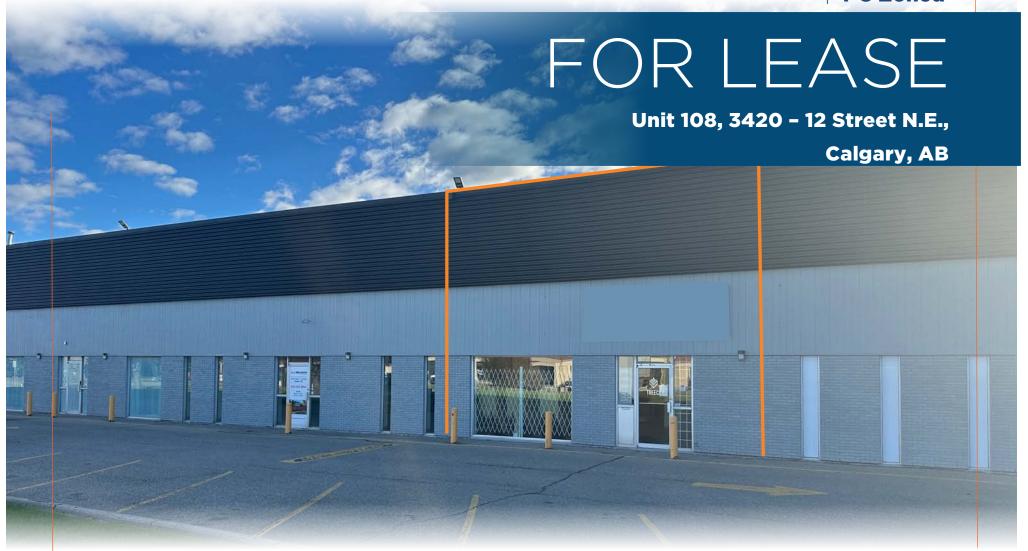

### PROPERTY DETAILS

**Address:**. 3420 - 12 Street N.E.

Calgary, Alberta

**District:** McCall Industrial

**Zoning:** Industrial Commercial (I-C)

**Square Footage:** Total: 4,000 SF

Showroom: 1,176 SF

Warehouse: 2,824 SF

### **PROPERTY HIGHLIGHTS**

- I-C Zoned
- Great exposure to 12 Street N.E. and 32 Avenue N.E.
- Front showroom and rear contractor entrance
- Marshalling area will accommodate 53' Trailer
- Direct access to 32 Avenue N.E.
- Close proximity to Deerfoot Trail and Barlow Trail