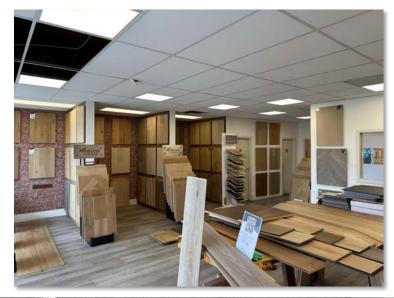

Associate | 403.689.1079 tate@cdnglobal.com



### PROPERTY DETAILS

**Address:**. 3420 - 12 Street N.E.

Calgary, Alberta

**District:** McCall Industrial

**Zoning:** Industrial Commercial (I-C)

**Square Footage:** Total: 4,000 SF

Showroom: 1,176 SF

Warehouse: 2,824 SF

Clear Height: 20'

**Loading:** (1) Ramped Drive In

(12'w x 12'h)

\$6.59 per sq.ft.

**Power:** 225 Amps (TBV)

**Lease Rate:** \$13.00 with escalations

**Operating Costs:** 

(2024)

**Availability:** April 1, 2025





### **PROPERTY HIGHLIGHTS**

- I-C Zoned
- Great exposure to 12 Street N.E. and 32 Avenue N.E.
- Front showroom and rear contractor entrance
- Marshalling area will accommodate 53' Trailer
- Direct access to 32 Avenue N.E.
- Close proximity to Deerfoot Trail and Barlow Trail

## INTERIOR FEATURES









# FLOOR PLAN



## LOCATION

// Located in NE Calgary, McCall Industrial district, with convenient access to major thoroughfares for shipping & distribution. High exposure location ideal for Industrial Commercial Uses



Drive

Times:



### **HARVEY ARONOVICH**

Vice President | Associate 403.560.2059 | harvey@cdnglobal.com

#### **TATE ARONOVICH**

Associate | 403.689.1079 tate@cdnglobal.com

CDN GLOBAL ADVISORS LTD.
736 - 6 Avenue SW, Suite 1010, Calgary, AB. T2P 3T7
www.cdnglobal.com

This communication is intended for general information only and not to be relied upon in any way. Consequently, no responsibility or liability whatsoever can be accepted by CDNGLOBAL for any loss or damage resulting from any use of, reliance on or reference to the contents of this document, includ