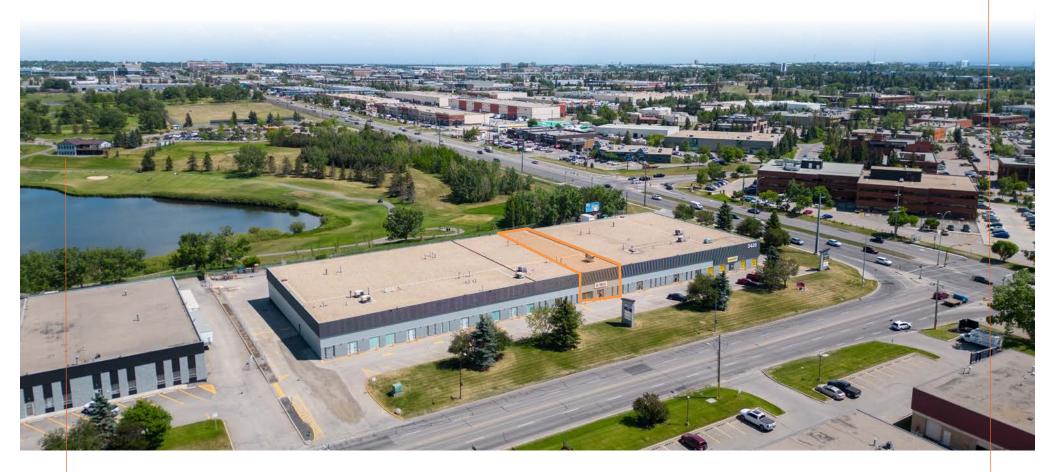

### PROPERTY DETAILS

**Address:**. 3420 - 12 Street N.E.

Calgary, Alberta

**District:** McCall Industrial

**Zoning:** Industrial Commercial (I-C)

**Square Footage:** Total: 4,000 SF

Showroom: 1,176 SF

Warehouse: 2,824 SF

### **PROPERTY HIGHLIGHTS**

- I-C Zoned
- Great exposure to 12 Street N.E. and 32 Avenue N.E.
- Front showroom and rear contractor entrance
- Marshalling area will accommodate 53' Trailer
- Direct access to 32 Avenue N.E.
- Close proximity to Deerfoot Trail and Barlow Trail