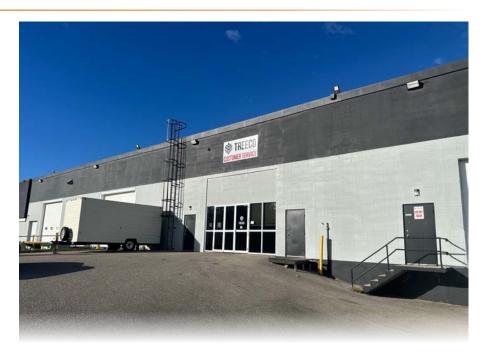

### **PROPERTY HIGHLIGHTS**

- I-C Zoned
- Great exposure to 12 Street N.E. and 32 Avenue N.E.
- Front showroom and rear contractor entrance
- Marshalling area will accommodate 53' Trailer
- Direct access to 32 Avenue N.E.
- Close proximity to Deerfoot Trail and Barlow Trail