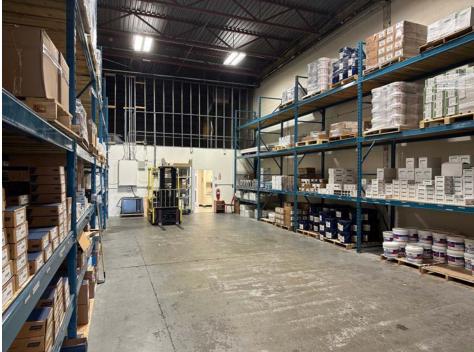

ssociate | 403.689.1079 tate@cdnglobal.com



### PROPERTY DETAILS

**Address:**. 3420 - 12 Street N.E.

Calgary, Alberta

**District:** McCall Industrial

**Zoning:** Industrial Commercial (I-C)

**Square Footage:** Total: 4,000 SF

Showroom: 1,176 SF

Warehouse: 2,824 SF

Clear Height: 20'

**Loading:** (1) Ramped Drive In

(12'w x 12'h)

\$6.59 per sq.ft.

**Power:** 225 Amps (TBV)

**Lease Rate:** \$13.00 with escalations

**Operating Costs:** 

(2024)

**Availability:** April 1, 2025





### **PROPERTY HIGHLIGHTS**

- I-C Zoned
- Great exposure to 12 Street N.E. and 32 Avenue N.E.
- Front showroom and rear contractor entrance
- Marshalling area will accommodate 53' Trailer
- Direct access to 32 Avenue N.E.
- Close proximity to Deerfoot Trail and Barlow Trail

## INTERIOR FEATURES









# FLOOR PLAN



## LOCATION

// Located in NE Calgary, McCall Industrial district, with convenient access to major thoroughfares for shipping & distribution. High exposure location ideal for Industrial Commercial Uses



Drive

Times:



### **HARVEY ARONOVICH**

Vice President | Associate 403.560.2059 | harvey@cdnglobal.com

#### **TATE ARONOVICH**

Associate | 403.689.1079 tate@cdnglobal.com

CDN GLOBAL ADVISORS LTD.
736 - 6 Avenue SW, Suite 1010, Calgary, AB. T2P 3T7
www.cdnglobal.com

This communication is intended for general information only and not to be relied upon in any way. Consequently, no responsibility or liability whatsoever can be accepted by CDNGLOBAL for any loss or damage resulting from any use of, reliance on or reference to the contents of this document, includin