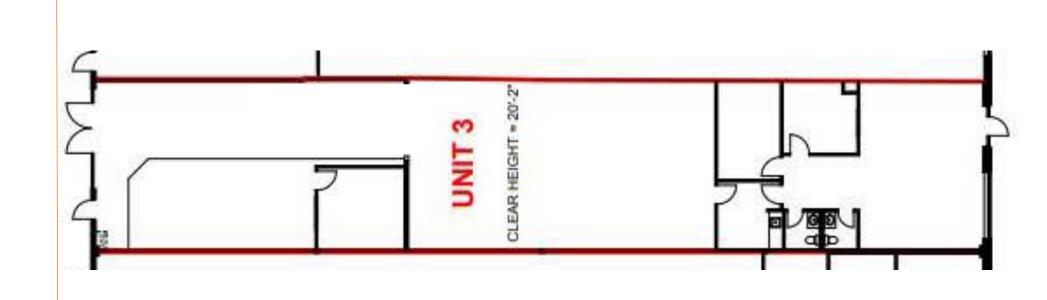

079 tate@cdnglobal.com



### PROPERTY DETAILS

**Address:**. 3420 - 12 Street N.E.

Calgary, Alberta

**District:** McCall Industrial

**Zoning:** Industrial Commercial (I-C)

**Square Footage:** Total: 4,000 SF

Showroom: 1,176 SF

Warehouse: 2,824 SF

Clear Height: 20'

**Loading:** (1) Ramped Drive In

(12'w x 12'h)

\$6.59 per sq.ft.

**Power:** 225 Amps (TBV)

**Lease Rate:** \$13.00 with escalations

**Operating Costs:** 

(2024)

**Availability:** April 1, 2025





### **PROPERTY HIGHLIGHTS**

- I-C Zoned
- Great exposure to 12 Street N.E. and 32 Avenue N.E.
- Front showroom and rear contractor entrance
- Marshalling area will accommodate 53' Trailer
- Direct access to 32 Avenue N.E.
- Close proximity to Deerfoot Trail and Barlow Trail

## INTERIOR FEATURES









# FLOOR PLAN



## LOCATION

// Located in NE Calgary, McCall Industrial district, with convenient access to major thoroughfares for shipping & distribution. High exposure location ideal for Industrial Commercial Uses



Drive

Times:



### **HARVEY ARONOVICH**

Vice President | Associate 403.560.2059 | harvey@cdnglobal.com

#### **TATE ARONOVICH**

Associate | 403.689.1079 tate@cdnglobal.com

CDN GLOBAL ADVISORS LTD.
736 - 6 Avenue SW, Suite 1010, Calgary, AB. T2P 3T7
www.cdnglobal.com

This communication is intended for general information only and not to be relied upon in any way. Consequently, no responsibility or liability whatsoever can be accepted by CDNGLOBAL for any loss or damage resulting from any use of, reliance on or reference to the contents of this document, including hypertext links to