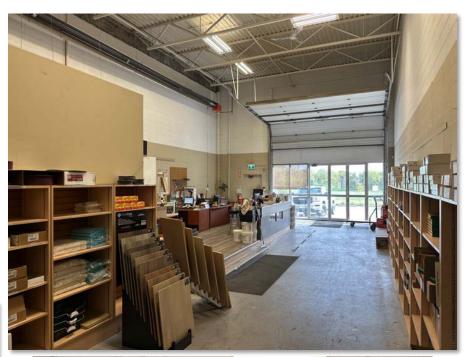

ociate | 403.689.1079 tate@cdnglobal.com



### PROPERTY DETAILS

**Address:**. 3420 - 12 Street N.E.

Calgary, Alberta

**District:** McCall Industrial

**Zoning:** Industrial Commercial (I-C)

**Square Footage:** Total: 4,000 SF

Showroom: 1,176 SF

Warehouse: 2,824 SF

Clear Height: 20'

**Loading:** (1) Ramped Drive In

(12'w x 12'h)

\$6.59 per sq.ft.

**Power:** 225 Amps (TBV)

**Lease Rate:** \$13.00 with escalations

**Operating Costs:** 

(2024)

**Availability:** April 1, 2025





### **PROPERTY HIGHLIGHTS**

- I-C Zoned
- Great exposure to 12 Street N.E. and 32 Avenue N.E.
- Front showroom and rear contractor entrance
- Marshalling area will accommodate 53' Trailer
- Direct access to 32 Avenue N.E.
- Close proximity to Deerfoot Trail and Barlow Trail

## INTERIOR FEATURES









# FLOOR PLAN



## LOCATION

// Located in NE Calgary, McCall Industrial district, with convenient access to major thoroughfares for shipping & distribution. High exposure location ideal for Industrial Commercial Uses



Drive

Times:



### **HARVEY ARONOVICH**

Vice President | Associate 403.560.2059 | harvey@cdnglobal.com

#### **TATE ARONOVICH**

Associate | 403.689.1079 tate@cdnglobal.com

CDN GLOBAL ADVISORS LTD.
736 - 6 Avenue SW, Suite 1010, Calgary, AB. T2P 3T7
www.cdnglobal.com

This communication is intended for general information only and not to be relied upon in any way. Consequently, no responsibility or liability whatsoever can be accepted by CDNGLOBAL for any loss or damage resulting from any use of, reliance on or reference to the contents of this document, including