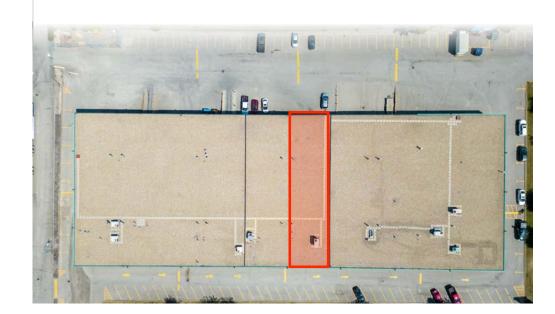

4,000 SF Unit



### **HARVEY ARONOVICH**

Vice President | Associate 403.560.2059 | harvey@cdnglobal.com

### **TATE ARONOVICH**

Associate | 403.689.1079 tate@cdnglobal.com



### PROPERTY DETAILS

**Address:**. 3420 - 12 Street N.E.

Calgary, Alberta

**District:** McCall Industrial

**Zoning:** Industrial Commercial (I-C)

**Square Footage:** Total: 4,000 SF

Showroom: 1,176 SF

Warehouse: 2,824 SF

Clear Height: 20'

**Loading:** (1) Ramped Drive In

(12'w x 12'h)

\$6.59 per sq.ft.

**Power:** 225 Amps (TBV)

**Lease Rate:** \$13.00 with escalations

**Operating Costs:** 

(2024)

**Availability:** April 1, 2025





### **PROPERTY HIGHLIGHTS**

- I-C Zoned
- Great exposure to 12 Street N.E. and 32 Avenue N.E.
- Front showroom and rear contractor entrance
- Marshalling area will accommodate 53' Trailer
- Direct access to 32 Avenue N.E.
- Close proximity to Deerfoot Trail and Barlow Trail

## INTERIOR FEATURES









# FLOOR PLAN



## LOCATION

// Located in NE Calgary, McCall Industrial district, with convenient access to major thoroughfares for shipping & distribution. High exposure location ideal for Industrial Commercial Uses



Drive

Times:



### **HARVEY ARONOVICH**

Vice President | Associate 403.560.2059 | harvey@cdnglobal.com

#### **TATE ARONOVICH**

Associate | 403.689.1079 tate@cdnglobal.com

CDN GLOBAL ADVISORS LTD.
736 - 6 Avenue SW, Suite 1010, Calgary, AB. T2P 3T7
www.cdnglobal.