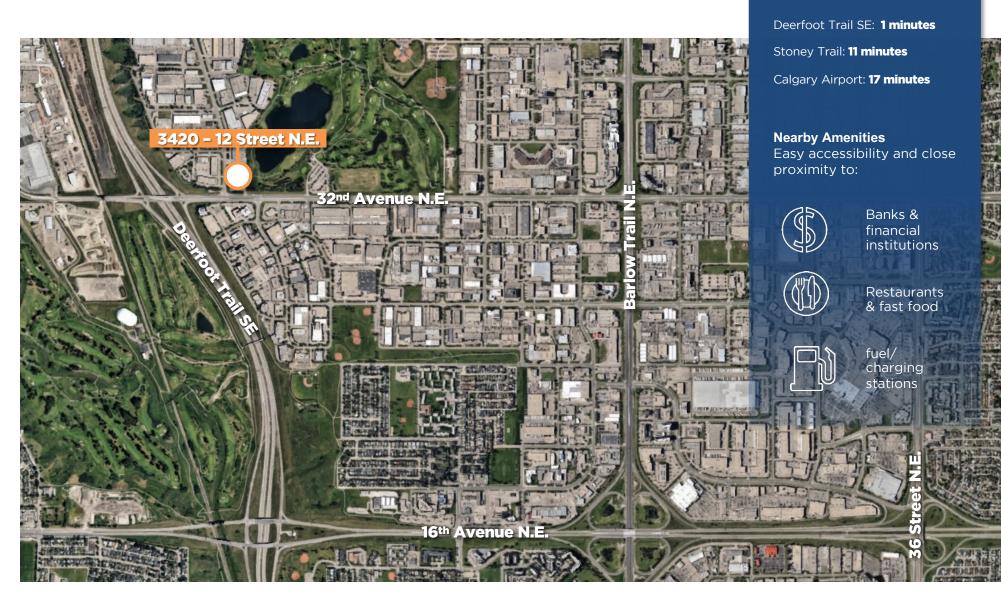

#### LOCATION

// Located in NE Calgary, McCall Industrial district, with convenient access to major thoroughfares for shipping & distribution. High exposure location ideal for Industrial Commercial Uses

Drive Times: