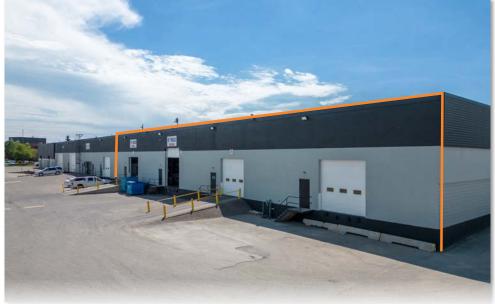

## PROPERTY DETAILS

| Address:                                  | 3420 - 12 Street N.E.<br>Calgary, Alberta        |
|-------------------------------------------|--------------------------------------------------|
| District:                                 | McCall Industrial                                |
| Zoning:                                   | Industrial Commercial (I-C)                      |
| Total Available Area:                     | 23,040 SF                                        |
| Bay Sizes:                                | Two Bays @ 5,760 SF (40'X144')                   |
|                                           | One Bay @ 11,520 SF (80'x144')                   |
| Clear Height:<br>Loading:                 | 20'<br>Total of 4 - 2 DK & 2 DI<br>(12'w x 12'h) |
| Power:                                    | 225 Amps per bay (TBV)                           |
| Lease Rate:<br>Operating Costs:<br>(2024) | \$13.00 with escalations<br>\$6.59 per sq.ft.    |

#### PROPERTY HIGHLIGHTS

- I-C Zoned
- Great exposure to 12 Street N.E. and 32 Avenue N.E.
- Potential for large showroom area
- Marshalling area will accommodate 53' Trailer
- Direct access to 32 Avenue N.E.
- Close proximity to Deerfoot Trail and Barlow
  Trail
- Landlord will build office to suit

#### LOCATION

// Located in NE Calgary, McCall Industrial district, with convenient access to major thoroughfares for shipping & distribution. High exposure location ideal for Industrial Commercial Uses