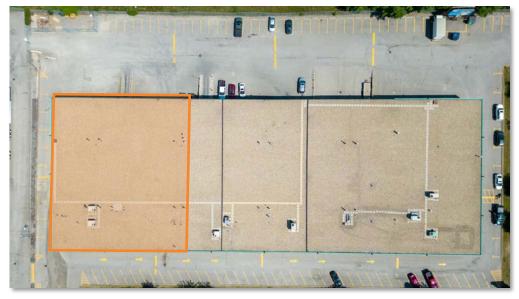

## PROPERTY DETAILS

| Address:                                  | 3420 - 12 Street N.E.<br>Calgary, Alberta        |
|-------------------------------------------|--------------------------------------------------|
| District:                                 | McCall Industrial                                |
| Zoning:                                   | Industrial Commercial (I-C)                      |
| Total Available Area:                     | 23,040 SF                                        |
| Bay Sizes:                                | Two Bays @ 5,760 SF (40'X144')                   |
|                                           | One Bay @ 11,520 SF (80'x144')                   |
| Clear Height:<br>Loading:                 | 20'<br>Total of 4 - 2 DK & 2 DI<br>(12'w x 12'h) |
| Power:                                    | 225 Amps per bay (TBV)                           |
| Lease Rate:<br>Operating Costs:<br>(2024) | \$13.00 with escalations<br>\$6.59 per sq.ft.    |