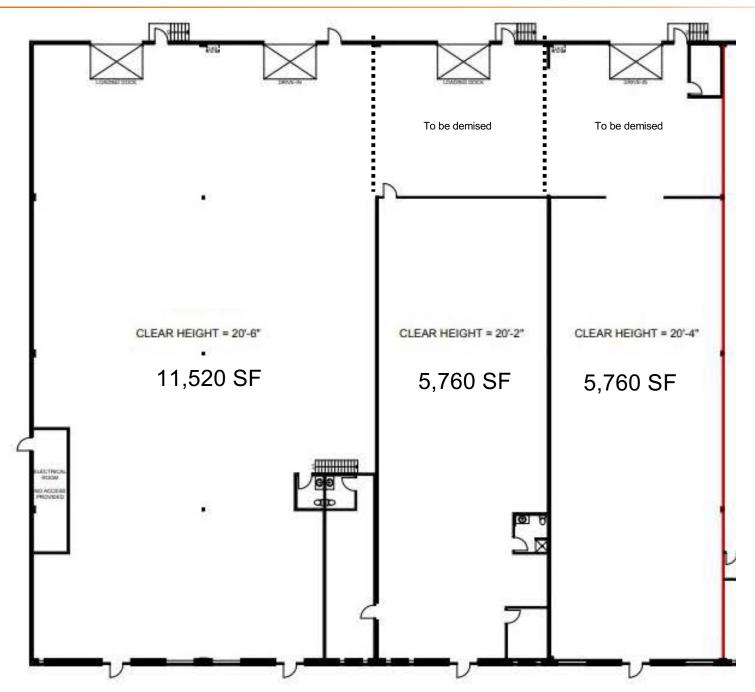

## PROPERTY DETAILS

| Address:                                  | 3420 - 12 Street N.E.<br>Calgary, Alberta        |
|-------------------------------------------|--------------------------------------------------|
| District:                                 | McCall Industrial                                |
| Zoning:                                   | Industrial Commercial (I-C)                      |
| Total Available Area:                     | 23,040 SF                                        |
| Bay Sizes:                                | Two Bays @ 5,760 SF (40'X144')                   |
|                                           | One Bay @ 11,520 SF (80'x144')                   |
| Clear Height:<br>Loading:                 | 20'<br>Total of 4 - 2 DK & 2 DI<br>(12'w x 12'h) |
| Power:                                    | 225 Amps per bay (TBV)                           |
| Lease Rate:<br>Operating Costs:<br>(2024) | \$13.00 with escalations<br>\$6.59 per sq.ft.    |

## FLOOR PLAN