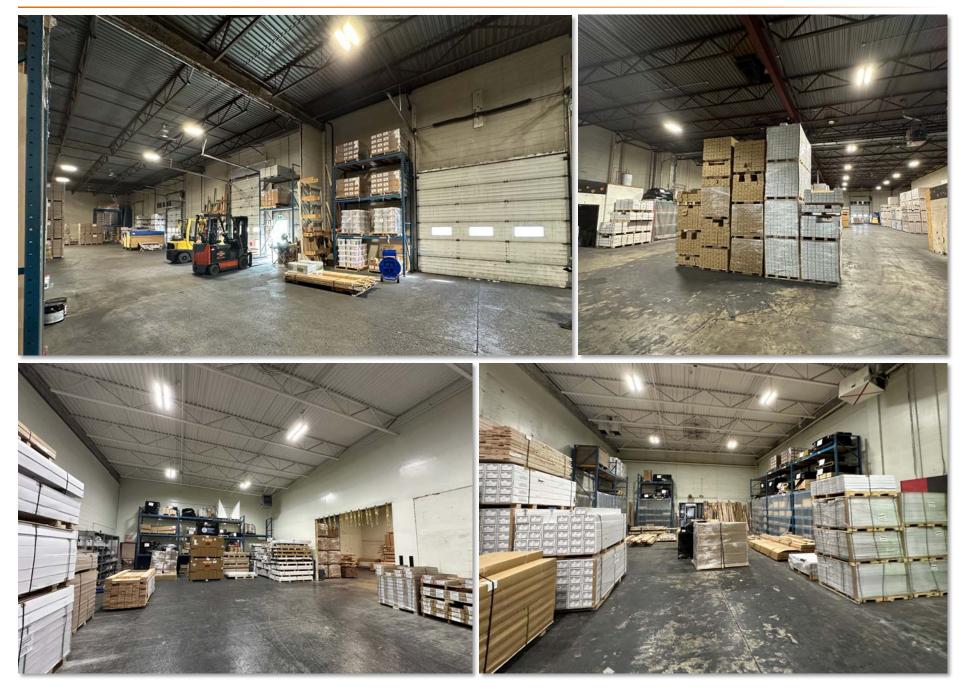

Two Bays @ 5,760 SF (40'X144')                   |
|                                           | One Bay @ 11,520 SF (80'x144')                   |
| Clear Height:<br>Loading:                 | 20'<br>Total of 4 - 2 DK & 2 DI<br>(12'w x 12'h) |
| Power:                                    | 225 Amps per bay (TBV)                           |
| Lease Rate:<br>Operating Costs:<br>(2024) | \$13.00 with escalations<br>\$6.59 per sq.ft.    |



Availability:

April 1, 2025



#### PROPERTY HIGHLIGHTS

- I-C Zoned
- Great exposure to 12 Street N.E. and 32 Avenue N.E.
- Potential for large showroom area
- Marshalling area will accommodate 53' Trailer
- Direct access to 32 Avenue N.E.
- Close proximity to Deerfoot Trail and Barlow
  Trail
- Landlord will build office to suit

## INTERIOR FEATURES



## FLOOR PLAN



#### LOCATION

// Located in NE Calgary, McCall Industrial district, with convenient access to major thoroughfares for shipping & distribution. High exposure location ideal for Industrial Commercial Uses



Drive Times:





#### **HARVEY ARONOVICH**

Vice President | Associate 403.560.2059 | <u>harvey@cdnglobal.com</u>

#### **TATE ARONOVICH**

Associate | 403.689.1079 <u>tate@cdnglobal.com</u>

CDN GLOBAL ADVISORS LTD. 736 – 6 Avenue SW, Suite 1010, Calgary, AB. T2P 3T7 www.cdnglobal.com This communication is intended for general information only and not to be relied upon in any way. Consequently, no responsibility or liability whatsoever can be accepted by CDNGLOBAL for any loss or damage resulting from any use of, reliance on or reference to the contents of this docu