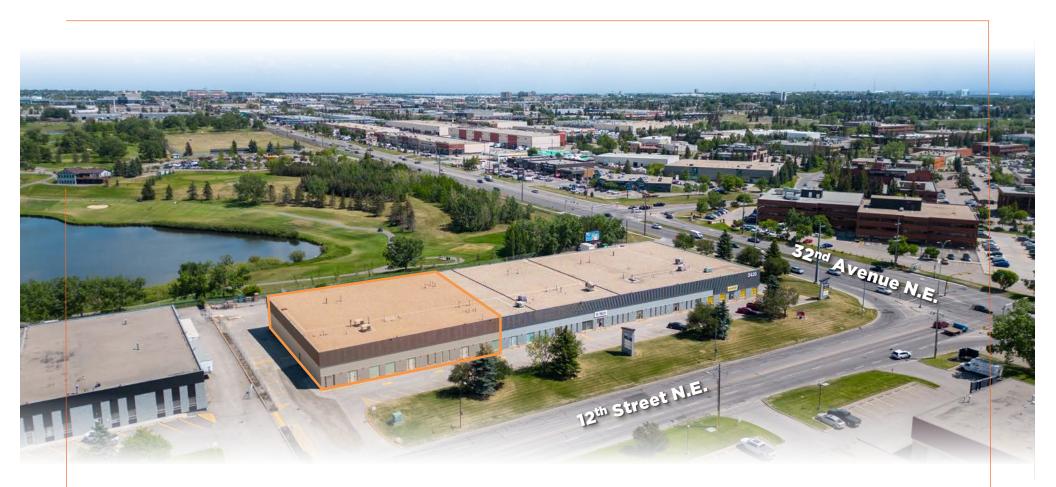

#### PROPERTY HIGHLIGHTS

- I-C Zoned
- Great exposure to 12 Street N.E. and 32 Avenue N.E.
- Potential for large showroom area
- Marshalling area will accommodate 53' Trailer
- Direct access to 32 Avenue N.E.
- Close proximity to Deerfoot Trail and Barlow
  Trail
- Landlord will build office to suit

#### LOCATION

// Located in NE Calgary, McCall Industrial district, with convenient access to major thoroughfares for shipping & distribution. High exposure location ideal for Industrial Commercial Uses