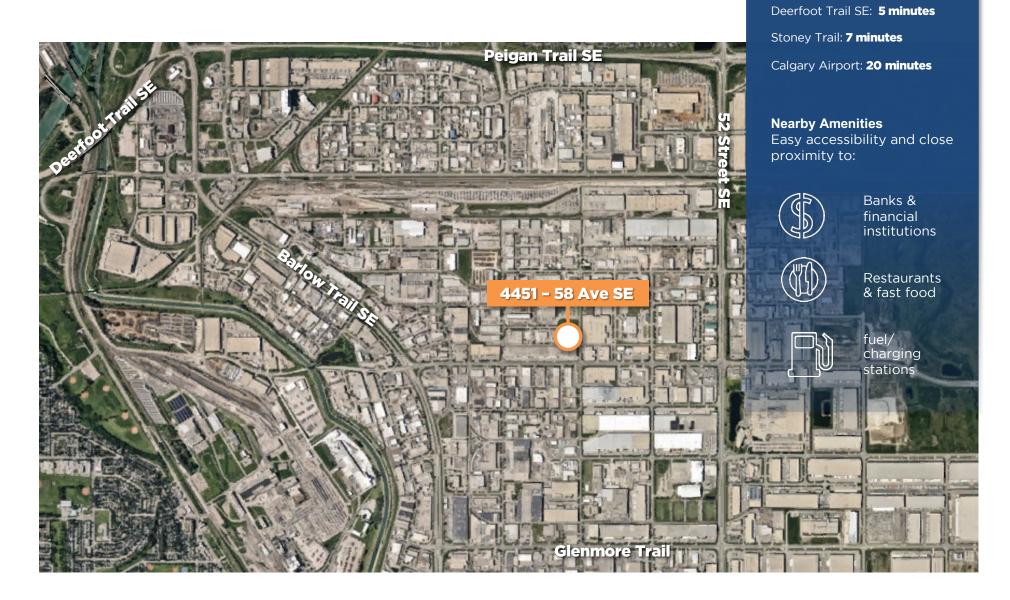

### LOCATION

// Located in SE Calgary, Foothills Industrial district, with convenient access to major thoroughfares for shipping and distribution.

Drive Times:

**Harvey Aronovich** Vice President | Associate 403.560.2059 | harvey@cdnglobal.com