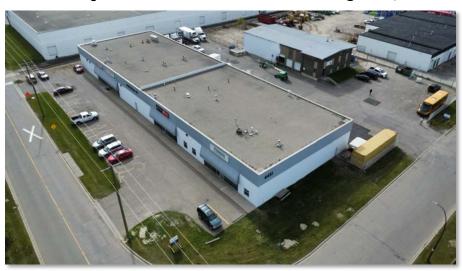

### PROPERTY DETAILS

**Address:** Bay #1-3, 4451 - 58 Avenue S.E.

**District:** Foothills Industrial

**Zoning:** Industrial General (I-G)

**Square Footage:** Total: 7,200 SF

> Office: 2,234 SF

> Warehouse: 4.966 SF

#### PROPERTY HIGHLIGHTS

- Southeast location
- Quick access to Barlow Trail, Glenmore Trail, Deerfoot Trail and Stoney Trail
- Two sumps in Warehouse
- Updated Office Area
- Wide-bay configuration
- Additional parking available