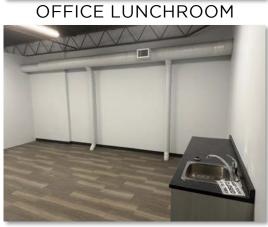

> Bonus Mezzanine: 620 SF \*Lunchroom/ Storage @ no charge\*

Sump: Yes (2)

**Clear Height:** 18'

**Loading:** (2) 12' x 14' Drive-in Doors

Power: 200 amps @ 120/208 volt

\$11.00 p.s.f. with escalation Lease Rate: \$10.00 p.s.f. \$6.37

# INTERIOR PHOTOS

BOARDROOM

OFFICE 1 OF 4

OFFICE HALLWAY

MEZZ. LUNCHROOM

WAREHOUSE