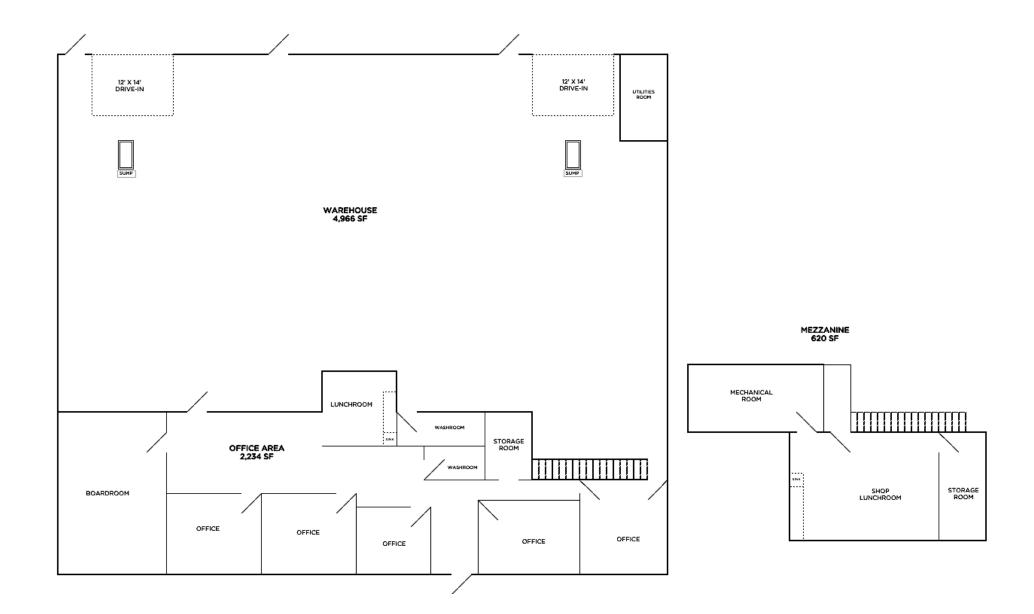

### PROPERTY DETAILS

**Address:** Bay #1-3, 4451 - 58 Avenue S.E.

**District:** Foothills Industrial

**Zoning:** Industrial General (I-G)

**Square Footage:** Total: 7,200 SF

> Office: 2,234 SF

> Warehouse: 4.966 SF

> Bonus Mezzanine: 620 SF \*Lunchroom/ Storage @ no charge\*

Sump: Yes (2)

**Clear Height:** 18'

**Loading:** (2) 12' x 14' Drive-in Doors

Power: 200 amps @ 120/208 volt

\$11.00 p.s.f. with escalation Lease Rate: \$10.00 p.s.f. \$6.37

# FLOOR PLAN