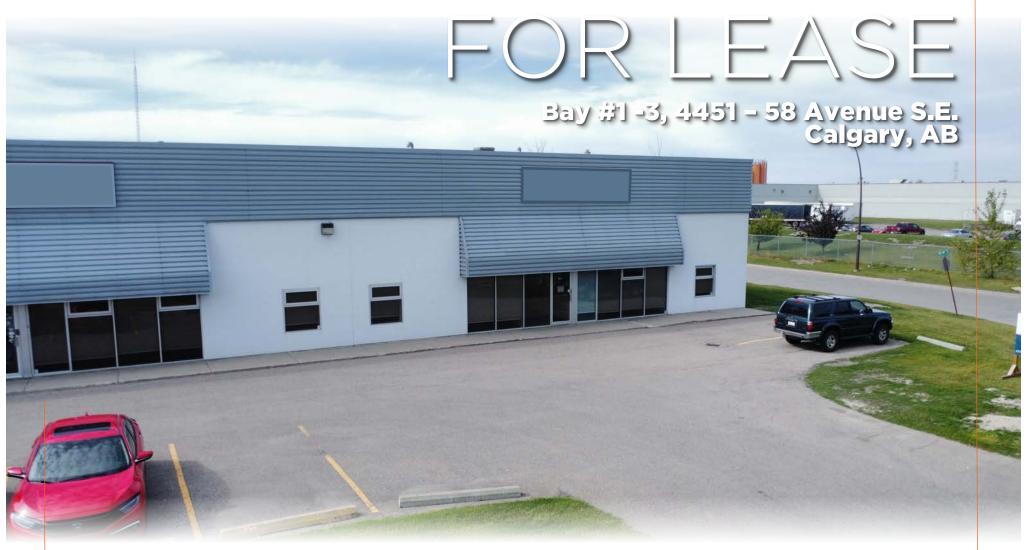

#### 7,200 SF Bay

| S.E. Location with Recently Renovated

### PROPERTY DETAILS

**Address:** Bay #1-3, 4451 - 58 Avenue S.E.

**District:** Foothills Industrial

**Zoning:** Industrial General (I-G)

**Square Footage:** Total: 7,200 SF

> Office: 2,234 SF

> Warehouse: 4.966 SF