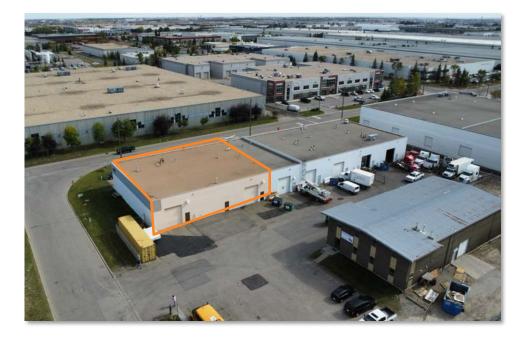

### LOCATION

// Located in SE Calgary, Foothills Industrial district, with convenient access to major thoroughfares for shipping and distribution.

Drive Times:

**Harvey Aronovich** Vice President | Associate 403.560.2059 | harvey@cdnglobal.com