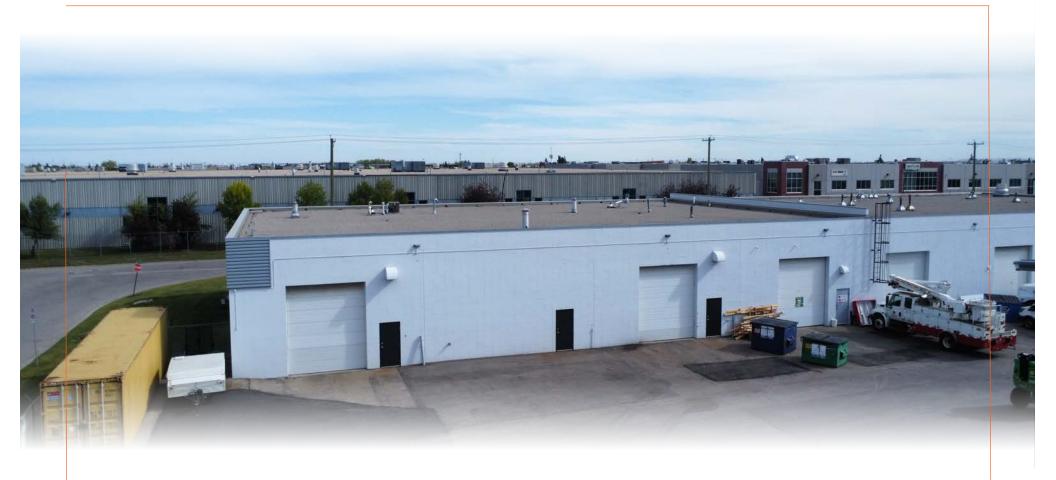

#### 7,200 SF Bay

| S.E. Location with Recently Renovated

### PROPERTY DETAILS

**Address:** Bay #1-3, 4451 - 58 Avenue S.E.

**District:** Foothills Industrial

**Zoning:** Industrial General (I-G)

**Square Footage:** Total: 7,200 SF

> Office: 2,234 SF

> Warehouse: 4.966 SF