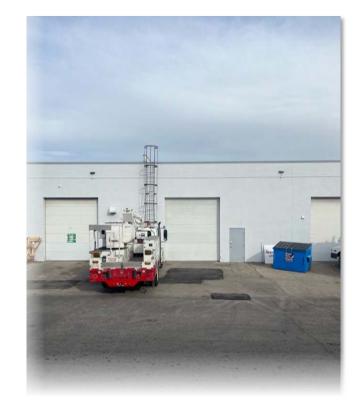

| Office:                        | N/A                      |  |
|                       | Warehouse:                     | 2,600 SF                 |  |
| Sump:                 |                                | Yes (1)                  |  |
| Clear Height:         |                                | 18'                      |  |
| Loading:              | (1) 12' x 14' Drive-in Doors   |                          |  |
| Power:                | 200 amps @ 120/208 volt        |                          |  |
| Lease Rate:           | \$12.00 p.s.f. with escalation |                          |  |
| Op Costs (est. 2024): | \$6.37                         |                          |  |
| Availability:         | August 1, 2024                 |                          |  |





## PROPERTY HIGHLIGHTS

- Southeast location
- Quick access to Barlow Trail, Glenmore Trail, Deerfoot
  Trail and Stoney Trail
- ONE sumps in Warehouse
- Wide-bay configuration

## FLOOR PLAN & INTERIOR FEATURES





## LOCATION

// Located in SE Calgary, Foothills Industrial district, with convenient access to major thoroughfares for shipping and distribution.

Peigan Trail

enmore Trail



Drive Times:

Deerfoot Trail SE: **5 minutes** 

Stoney Trail: **7 minutes** 

Calgary Airport: **20 minutes** 

**Nearby Amenities** Easy accessibility and close proximity to:



Banks & financial institutions









Harvey Aronovich Vice President | Associate 403.560.2059 | harvey@cdnglobal.com

Tate Aronovich Associate 403.689.1079 | tate@cdnglobal.com

CDN GLOBAL ADVISORS LTD. 736 – 6 Avenue