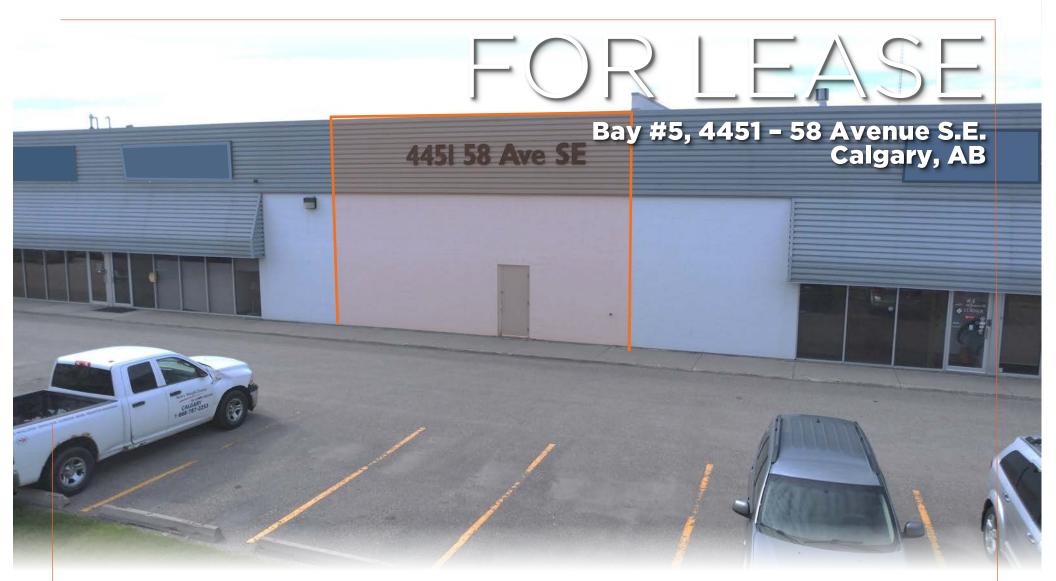

**2,600 SF Bay** Central Location with Drive-in Loading

Harvey Aronovich Vice President | Associate

**Tate Aronovich** Associate 403.689.1079 <u>tate@cdnglobal.com</u>

403.560.2059 | harvey@cdnglobal.com

## PROPERTY DETAILS

| Address:              | Bay #5, 4451 - 58 Avenue S.E.  |                          |  |
|-----------------------|--------------------------------|--------------------------|--|
| District:             | Foothills Industrial           |                          |  |
| Zoning:               | Industrial Ge                  | Industrial General (I-G) |  |
| Square Footage:       | Total:                         | 2,600 SF                 |  |
|                       | Office:                        | N/A                      |  |
|                       | Warehouse:                     | 2,600 SF                 |  |
| Sump:                 |                                | Yes (1)                  |  |
| Clear Height:         |                                | 18'                      |  |
| Loading:              | (1) 12' x 14' Drive-in Doors   |                          |  |
| Power:                | 200 amps @ 120/208 volt        |                          |  |
| Lease Rate:           | \$12.00 p.s.f. with escalation |                          |  |
| Op Costs (est. 2024): | \$6.37                         |                          |  |
| Availability:         | August 1, 2024                 |                          |  |