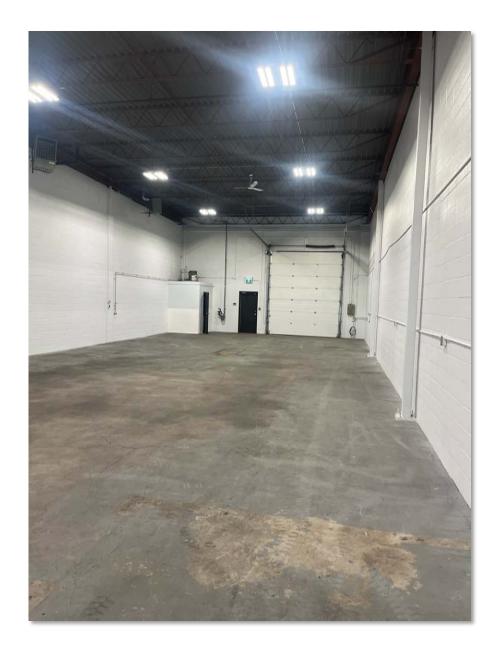

| Yes (1)                  |  |
| Clear Height:         |                                | 18'                      |  |
| Loading:              | (1) 12' x 14' Drive-in Doors   |                          |  |
| Power:                | 200 amps @ 120/208 volt        |                          |  |
| Lease Rate:           | \$12.00 p.s.f. with escalation |                          |  |
| Op Costs (est. 2024): | \$6.37                         |                          |  |
| Availability:         | August 1, 2024                 |                          |  |





## PROPERTY HIGHLIGHTS

- Southeast location
- Quick access to Barlow Trail, Glenmore Trail, Deerfoot
  Trail and Stoney Trail
- ONE sumps in Warehouse
- Wide-bay configuration

## FLOOR PLAN & INTERIOR FEATURES





## LOCATION

// Located in SE Calgary, Foothills Industrial district, with convenient access to major thoroughfares for shipping and distribution.

Peigan Trail

enmore Trail



Drive Times:

Deerfoot Trail SE: **5 minutes** 

Stoney Trail: **7 minutes** 

Calgary Airport: **20 minutes** 

**Nearby Amenities** Easy accessibility and close proximity to:



Banks & financial institutions









Harvey Aronovich Vice President | Associate 403.560.2059 | harvey@cdnglobal.com

Tate Aronovich Associate 403.689.1079 | tate@cdnglobal.com

CDN GLOBAL ADVISORS LTD. 736 – 6 Avenue SW, Suite 1010, Calgary, AB. T2P 3T7 www.cdnglobal.com This communication is intended for general information only and not to be relied upon in any way. Consequently, no responsibility or liability whatsoever can be acc