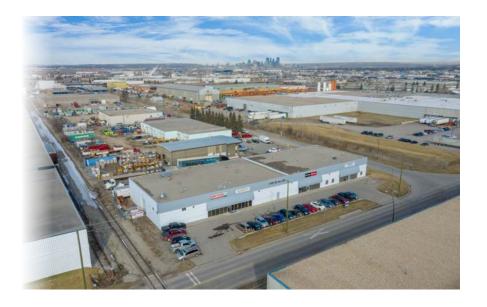

## LOCATION

// Located in SE Calgary, Foothills Industrial district, with convenient access to major thoroughfares for shipping and distribution.

Peigan Trail

enmore Trail

Drive Times:

Deerfoot Trail SE: **5 minutes** 