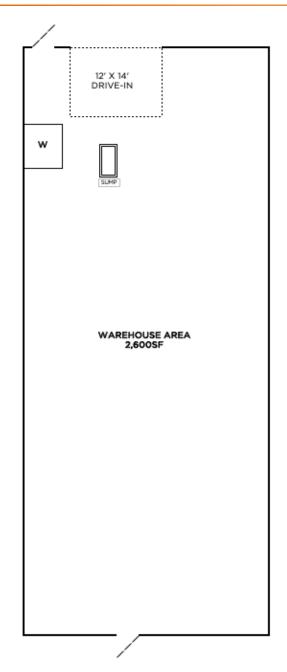

## PROPERTY DETAILS

| Address:              | Bay #5, 4451 - 58 Avenue S.E.  |                          |  |
|-----------------------|--------------------------------|--------------------------|--|
| District:             | Foothills Industrial           |                          |  |
| Zoning:               | Industrial Ge                  | Industrial General (I-G) |  |
| Square Footage:       | Total:                         | 2,600 SF                 |  |
|                       | Office:                        | N/A                      |  |
|                       | Warehouse:                     | 2,600 SF                 |  |
| Sump:                 |                                | Yes (1)                  |  |
| Clear Height:         |                                | 18'                      |  |
| Loading:              | (1) 12' x 14' Drive-in Doors   |                          |  |
| Power:                | 200 amps @ 120/208 volt        |                          |  |
| Lease Rate:           | \$12.00 p.s.f. with escalation |                          |  |
| Op Costs (est. 2024): | \$6.37                         |                          |  |
| Availability:         | August 1, 2024                 |                          |  |

## FLOOR PLAN & INTERIOR FEATURES