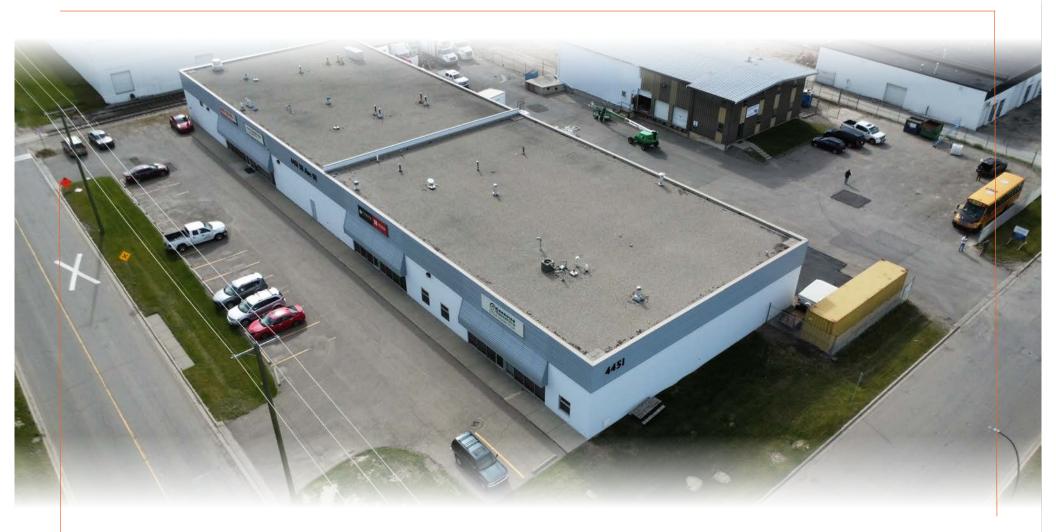

## PROPERTY DETAILS

| Address:              | Bay #5, 4451 - 58 Avenue S.E.  |                          |  |
|-----------------------|--------------------------------|--------------------------|--|
| District:             | Foothills Industrial           |                          |  |
| Zoning:               | Industrial Ge                  | Industrial General (I-G) |  |
| Square Footage:       | Total:                         | 2,600 SF                 |  |
|                       | Office:                        | N/A                      |  |
|                       | Warehouse:                     | 2,600 SF                 |  |
| Sump:                 |                                | Yes (1)                  |  |
| Clear Height:         |                                | 18'                      |  |
| Loading:              | (1) 12' x 14' Drive-in Doors   |                          |  |
| Power:                | 200 amps @ 120/208 volt        |                          |  |
| Lease Rate:           | \$12.00 p.s.f. with escalation |                          |  |
| Op Costs (est. 2024): | \$6.37                         |                          |  |
| Availability:         | August 1, 2024                 |                          |  |

## LOCATION

// Located in SE Calgary, Foothills Industrial district, with convenient access to major thoroughfares for shipping and distribution.

Peigan Trail

enmore Trail

Drive Times:

Deerfoot Trail SE: **5 minutes** 