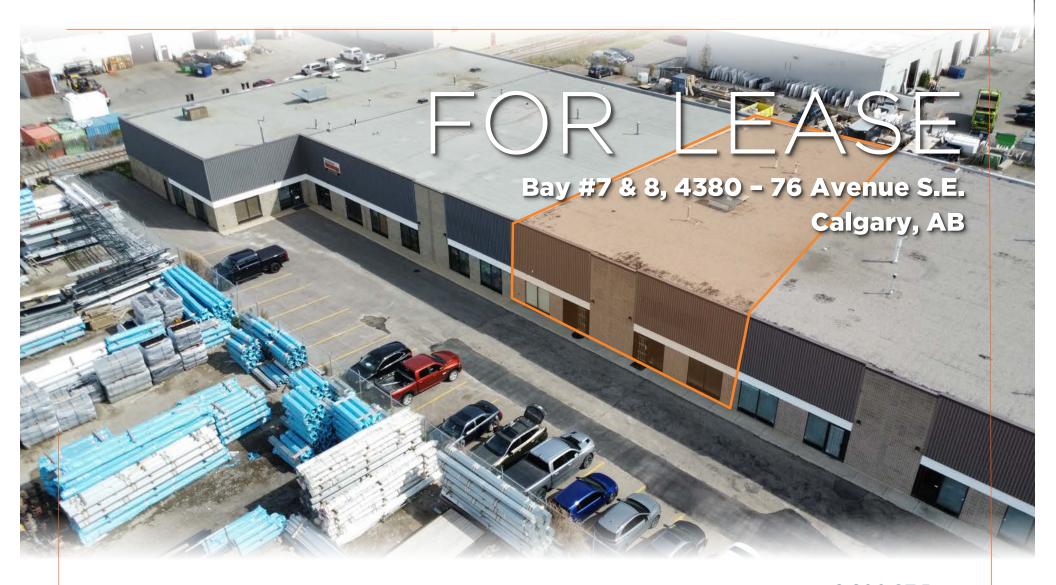

## 6,600 SF Bay

With Make-up Air

## PROPERTY DETAILS

**Address:** Bay #7 & 8, 4380 - 76 Avenue S.E.

**District:** Foothills Industrial

**Zoning:** Industrial General (I-G)

**Square Footage:** Total: 6,600 SF

Office: 1,440 SF Warehouse: 5,160 SF