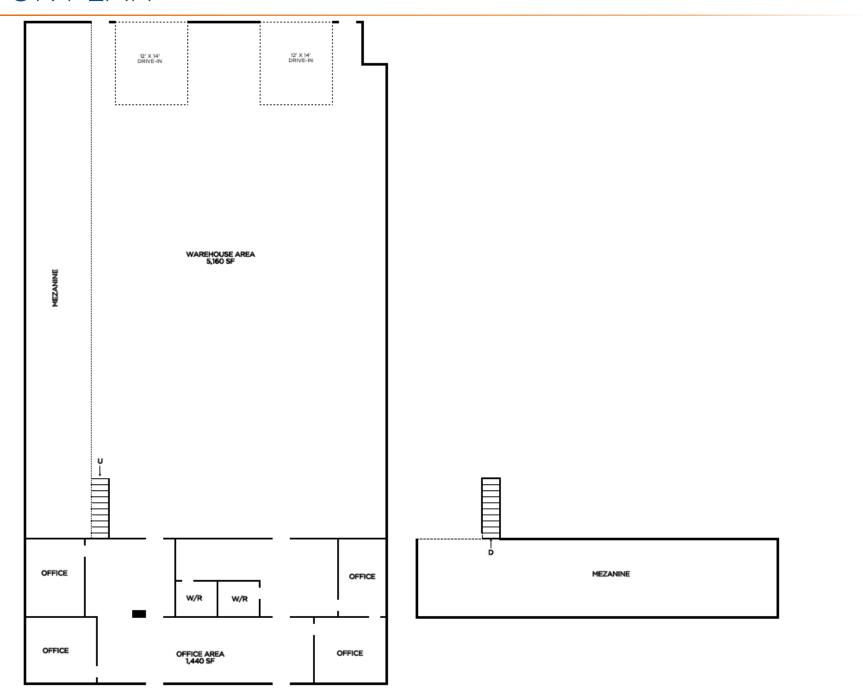

# FLOOR PLAN

## PROPERTY DETAILS

**Address:** Bay #7 & 8, 4380 - 76 Avenue S.E.

**District:** Foothills Industrial

**Zoning:** Industrial General (I-G)

**Square Footage:** Total: 6,600 SF

Office: 1,440 SF Warehouse: 5,160 SF

Bonus Mezzanine - 1,474 SF

Clear Height: 18'

**Loading:** 2 Drive-in Door, 12'W x 14'H

**Power:** 200 AMPS @ 120/208 Volt

Make-up Air Yes - TBV

**Lease Rate:** \$11.00 with escalations

**Term:** 5 Years

**Op Costs** \$4.75