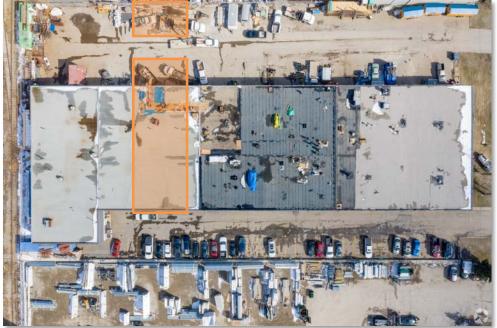

#### **HIGHLIGHTS**

- Outdoor storage available at rear of building
- Ideal location with proximity to major transportation routes: Stoney Trail, Barlow Trail, Glenmore Trail & Deerfoot Trail
- Large storage mezzanine available at no additional charge