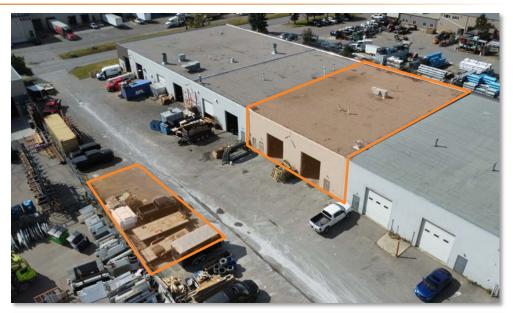

#### **HIGHLIGHTS**

- Outdoor storage available at rear of building
- Ideal location with proximity to major transportation routes: Stoney Trail, Barlow Trail, Glenmore Trail & Deerfoot Trail
- Large storage mezzanine available at no additional charge