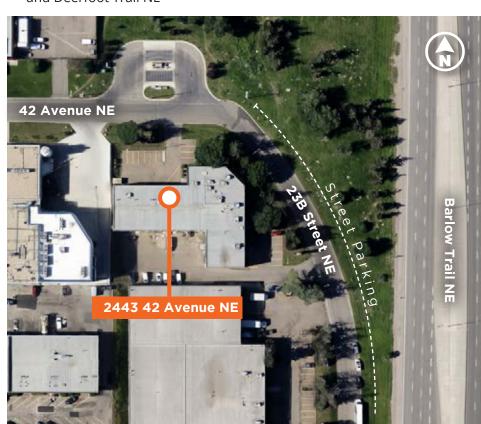

#### PROPERTY OVERVIEW

- Recently renovated move-in ready 1,503 flex space
- Bright front showroom / bullpen area, 1 boardroom, storage/ network room, and coffee station
- One washroom and separate showroom
- One drive-in door loading at warehouse (8' w x 10')
- One reserved parking stall with ample of street parking
- Furniture negotiable
- Adjacent to ample green space
- Close proximity to Barlow Trail NE, 32 Avenue NE, McKnight Boulevard and Deerfoot Trail NE