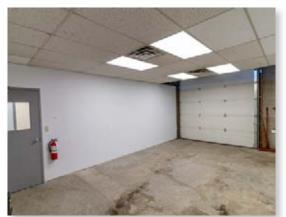

# PROPERTY PICTURES // 2443 42 Avenue NE

#### PROPERTY OVERVIEW

- Recently renovated move-in ready 1,503 flex space
- Bright front showroom / bullpen area, 1 boardroom, storage/ network room, and coffee station
- One washroom and separate showroom
- One drive-in door loading at warehouse (8' w x 10')
- One reserved parking stall with ample of street parking
- Furniture negotiable
- Adjacent to ample green space
- Close proximity to Barlow Trail NE, 32 Avenue NE, McKnight Boulevard and Deerfoot Trail NE