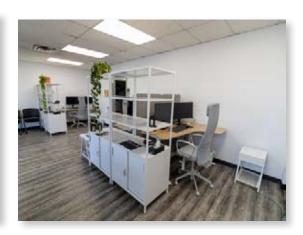

# PROPERTY PICTURES // 2443 42 Avenue NE

#### PROPERTY OVERVIEW

- Recently renovated move-in ready 1,503 flex space
- Bright front showroom / bullpen area, 1 boardroom, storage/ network room, and coffee station
- One washroom and separate showroom
- One drive-in door loading at warehouse (8' w x 10')
- One reserved parking stall with ample of street parking
- Furniture negotiable
- Adjacent to ample green space
- Close proximity to Barlow Trail NE, 32 Avenue NE, McKnight Boulevard and Deerfoot Trail NE