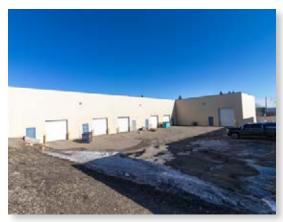

# PROPERTY PICTURES // 2443 42 Avenue NE

#### PROPERTY OVERVIEW

- Recently renovated move-in ready 1,503 flex space
- Bright front showroom / bullpen area, 1 boardroom, storage/ network room, and coffee station
- One washroom and separate showroom
- One drive-in door loading at warehouse (8' w x 10')
- One reserved parking stall with ample of street parking
- Furniture negotiable
- Adjacent to ample green space
- Close proximity to Barlow Trail NE, 32 Avenue NE, McKnight Boulevard and Deerfoot Trail NE