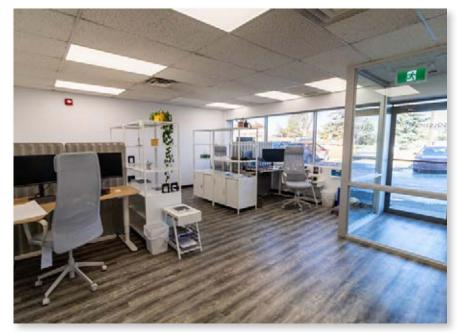

# PROPERTY PICTURES // 2443 42 Avenue NE

#### PROPERTY OVERVIEW

- Recently renovated move-in ready 1,503 flex space
- Bright front showroom / bullpen area, 1 boardroom, storage/ network room, and coffee station
- One washroom and separate showroom
- One drive-in door loading at warehouse (8' w x 10')
- One reserved parking stall with ample of street parking
- Furniture negotiable
- Adjacent to ample green space
- Close proximity to Barlow Trail NE, 32 Avenue NE, McKnight Boulevard and Deerfoot Trail NE