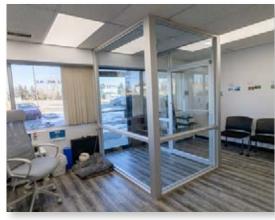

# PROPERTY PICTURES // 2443 42 Avenue NE

#### PROPERTY OVERVIEW

- Recently renovated move-in ready 1,503 flex space
- Bright front showroom / bullpen area, 1 boardroom, storage/ network room, and coffee station
- One washroom and separate showroom
- One drive-in door loading at warehouse (8' w x 10')
- One reserved parking stall with ample of street parking
- Furniture negotiable
- Adjacent to ample green space
- Close proximity to Barlow Trail NE, 32 Avenue NE, McKnight Boulevard and Deerfoot Trail NE