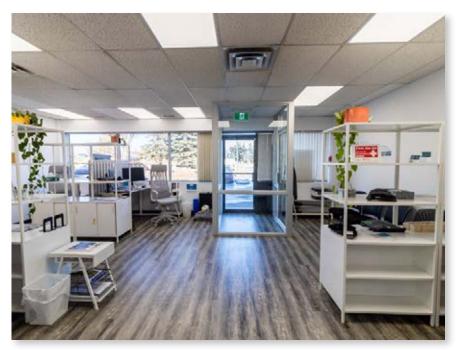

#### PROPERTY OVERVIEW

- Recently renovated move-in ready 1,503 flex space
- Bright front showroom / bullpen area, 1 boardroom, storage/ network room, and coffee station
- One washroom and separate showroom
- One drive-in door loading at warehouse (8' w x 10')
- One reserved parking stall with ample of street parking
- Furniture negotiable
- Adjacent to ample green space
- Close proximity to Barlow Trail NE, 32 Avenue NE, McKnight Boulevard and Deerfoot Trail NE

# PROPERTY PICTURES // 2443 42 Avenue NE