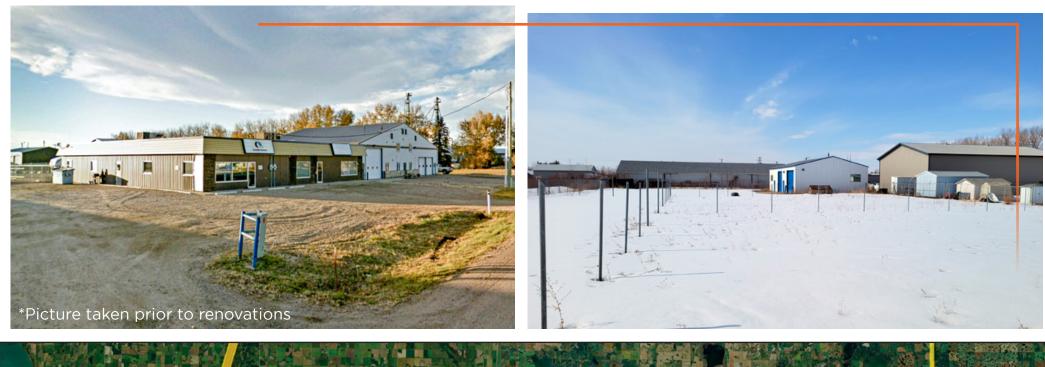

#### PROPERTY HIGHLIGHTS

- Two stand-alone building on 1.24 acres located at the north end of Stettler's industrial park
- Rare opportunity to own both office buildings, land and shop
- 6,900 SF located at front of the lot
- Office building consists of numerous well appointed offices, boardrooms, and lunchrooms
- Newly upgraded paint and carpet in office building
- Office component currently demised into two equally sized units with independent access points for staff
- The office building can be entirely or partially leased to a third party
- 2,600 SF of industrial located a rear of the lot
- Industrial building includes two drive-in doors