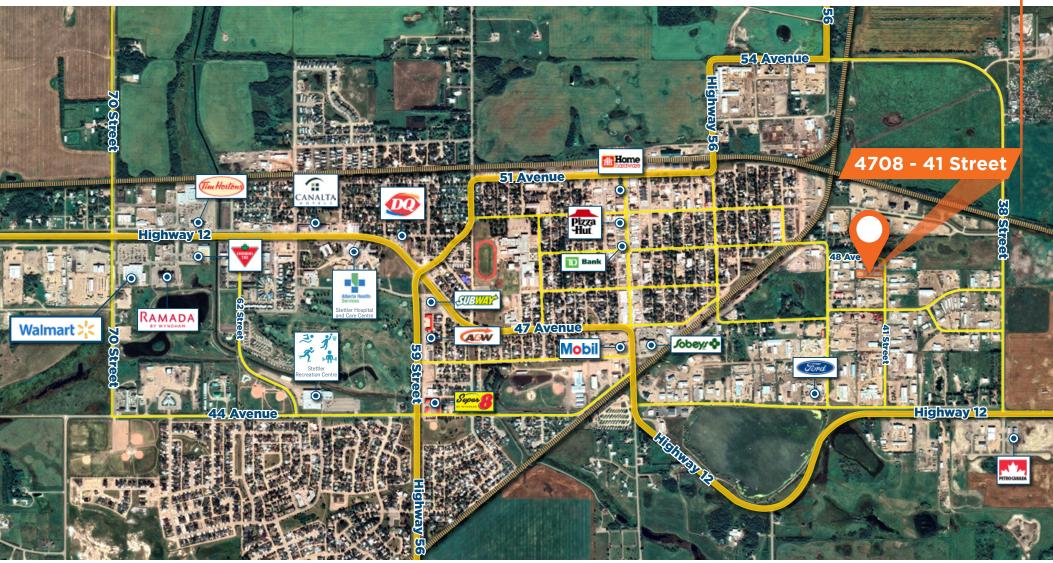

Highway 12

Highway 11

Town of Blackfalds

City of Red Deer

60 minutes to Red Deer

**Town of Stettler** 

Highway 12

#### LOCATION