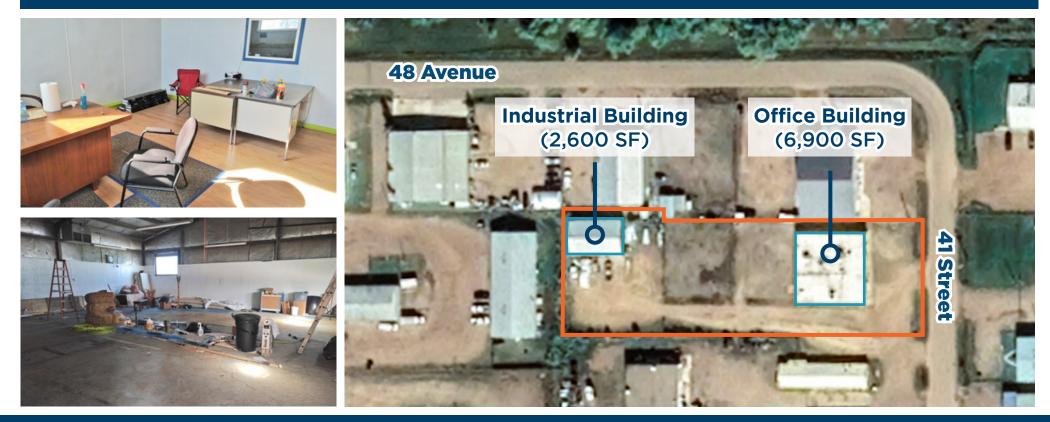

#### PROPERTY **OVERVIEW**

| • ADDRESS:                  | 4708 - 4                                          | 1 Street, Stettler, AB                        |  |
|-----------------------------|---------------------------------------------------|-----------------------------------------------|--|
| LEGAL ADDRESS               | Plan 7922                                         | Plan 7922458, Block 7, Lot 4A                 |  |
| • YEAR BUILT:               |                                                   | TBD                                           |  |
| • ZONING:                   |                                                   | Industrial                                    |  |
| • SITE SIZE:                |                                                   | ± 1.24 Acres                                  |  |
| • AREA:                     | Office Building:<br>Industrial Building:<br>Total | ± 6,900 SF<br>± <u>2,600 SF</u><br>± 9,500 SF |  |
| INDUSTRIAL BUILDING LOADING |                                                   | 2 Drive-in doors                              |  |
| SALE PRICE:                 |                                                   | \$650,000                                     |  |
| PROPERTY TAXES (2022):      |                                                   | TBD                                           |  |
| AVAILABILITY:               |                                                   | Immediate                                     |  |

#### PROPERTY HIGHLIGHTS

- Two stand-alone building on 1.24 acres located at the north end of Stettler's industrial park
- Rare opportunity to own both office buildings, land and shop
- 6,900 SF located at front of the lot
- Office building consists of numerous well appointed offices, boardrooms, and lunchrooms
- Newly upgraded paint and carpet in office building
- Office component currently demised into two equally sized units with independent access points for staff
- The office building can be entirely or partially leased to a third party
- 2,600 SF of industrial located a rear of the lot
- Industrial building includes two drive-in doors