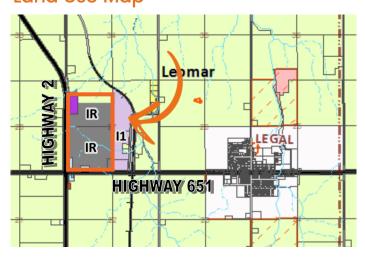

# Land Use Map

### **Property Information**

LEGAL Plan 0623634; Block 1; Lot 3

**DESCRIPTIONS:** 4;25;57;27;SW

**ZONING:** IR - Industrial Reserve

SITE SIZE: +/-220 Acres

excluding municipal

reserves, roadways & SWMF

**SERVICES:** Power & Telephone