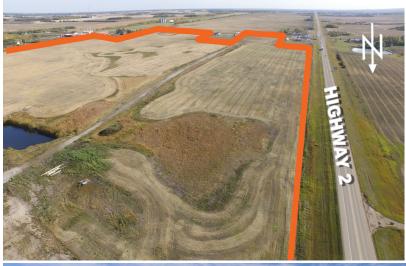

## Legal Crossroads Industrial Park

- ± 220 Acres of Industrial zoned land located in Sturgeon County
- Area structure plan supports an Industrial Park development with Highway Commercial lots
- Flexible lot sizes for large and small users
- Direct exposure to Highway 2
- Legal is located 35 minutes North of St Albert, and is within commuting distance to St. Albert, Spruce Grove and Stony Plain

### Comments:

- A total of +/- 220 Acres of industrial zoned development land
- Conditionally approved area structure plan in place
- All directional access from Highway 2 & RR 651
- Rare Industrial land opportunity in Northern Alberta
- Highway commercial lots proposed along Highway 2
- Flexible lot sizes ranging from ±3 or ±50 acres
- Located with direct exposure to Highway 2
- Future overpass planned for the intersection of Highway 2 & Highway 651