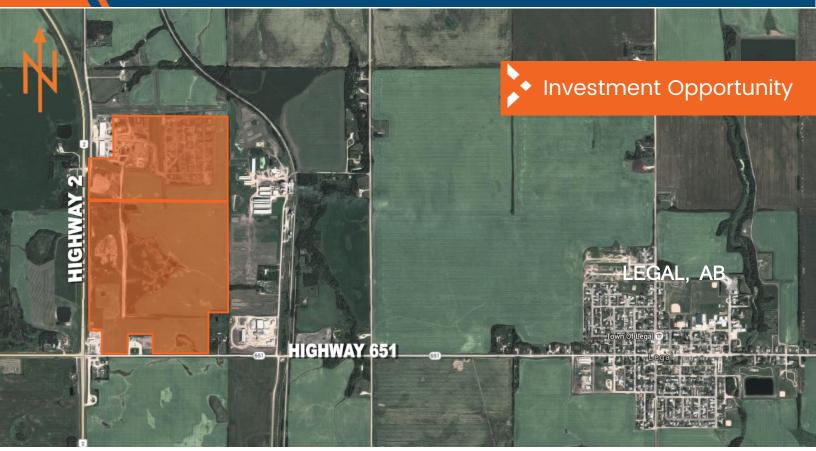

## Legal Crossroads Industrial Park

- ± 220 Acres of Industrial zoned land located in Sturgeon County
- Area structure plan supports an Industrial Park development with Highway Commercial lots
- Flexible lot sizes for large and small users
- Direct exposure to Highway 2
- Legal is located 35 minutes North of St Albert, and is within commuting distance to St. Albert, Spruce Grove and Stony Plain

### Comments:

- A total of +/- 220 Acres of industrial zoned development land
- Conditionally approved area structure plan in place
- All directional access from Highway 2 & RR 651
- Rare Industrial land opportunity in Northern Alberta
- Highway commercial lots proposed along Highway 2
- Flexible lot sizes ranging from ±3 or ±50 acres
- Located with direct exposure to Highway 2
- Future overpass planned for the intersection of Highway 2 & Highway 651