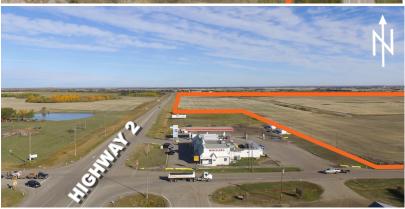

## Legal Crossroads Industrial Park

- ± 220 Acres of Industrial zoned land located in Sturgeon County
- Area structure plan supports an Industrial Park development with Highway Commercial lots
- Flexible lot sizes for large and small users
- Direct exposure to Highway 2
- Legal is located 35 minutes North of St Albert, and is within commuting distance to St. Albert, Spruce Grove and Stony Plain

### Comments:

- A total of +/- 220 Acres of industrial zoned development land
- Conditionally approved area structure plan in place
- All directional access from Highway 2 & RR 651
- Rare Industrial land opportunity in Northern Alberta
- Highway commercial lots proposed along Highway 2
- Flexible lot sizes ranging from ±3 or ±50 acres
- Located with direct exposure to Highway 2
- Future overpass planned for the intersection of Highway 2 & Highway 651