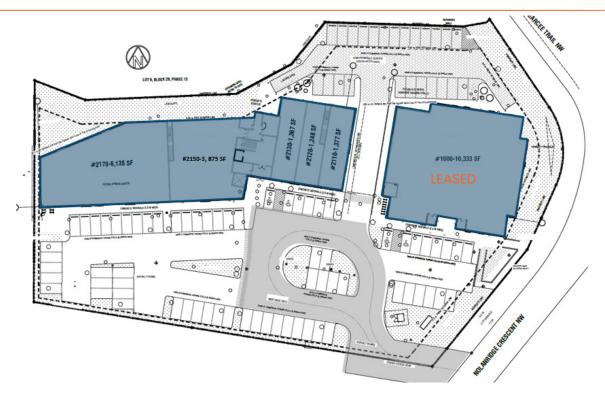

| Address:         | 367 Nolanridge Crescent NW, Calgary, AB | Availability:    | 30 days              |
|------------------|-----------------------------------------|------------------|----------------------|
| District:        | Nolan Hill                              | Available Units: | Unit #2120 1,246 SF; |
| Zoning:          | I-C                                     |                  | Unit #2130 1,367 SF; |
| Year Built:      | 2024                                    |                  | Unit #2110 1,377 SF  |
| Parking:         | 94 stalls available to customers        |                  | Unit #2150 3,875 SF; |
| Lease Price:     | Market                                  |                  | Unit #2710 6,135 SF; |
| Additional Rent: | \$17.00 per SF                          |                  |                      |

## FLOOR PLANS

Total floor plan area is 24,333 sq ft. While every attempt has been made to ensure the accuracy of the floor plan contained here, measurements of doors, windows, rooms and any other item are approximate and no responsibility is taken for any error, omission, or misstatement.