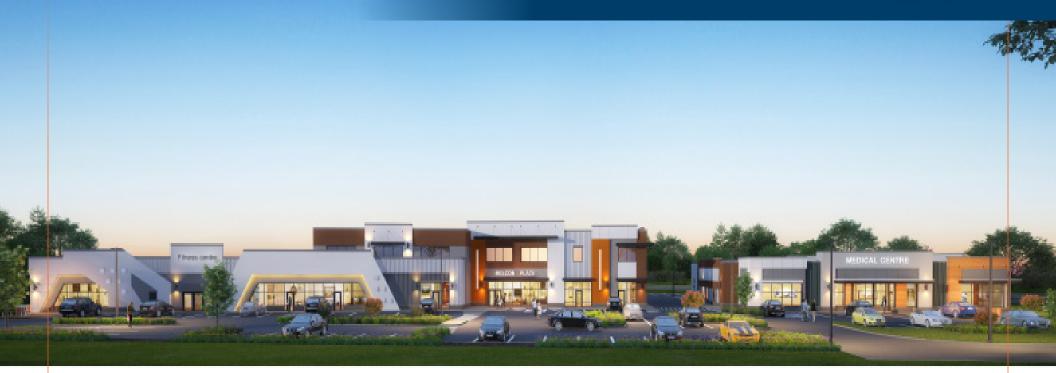

# PROPERTY HIGHLIGHTS

#### PROPERTY OVERVIEW

- Prime Location: In Nolan Hill, Calgary's growing Northwest
- High Visibility: Easy access to Stoney Trail, Sarcee Trail, and 114th Ave.
- Eco-Friendly: Sustainable practices enhance the experience.
- Strategic Proximity: Near major retailers like Walmart and dining spots like State & Main.
- Neighboring Hubs: Close to Beacon Heights and Sage Hill Shopping Centre.
- Serves Key Communities: Including Sage Hill, Kincora, Evanston, Sherwood, and surrounding areas.
- Business Growth: Ideal for both growing and established businesses in a developing hub.