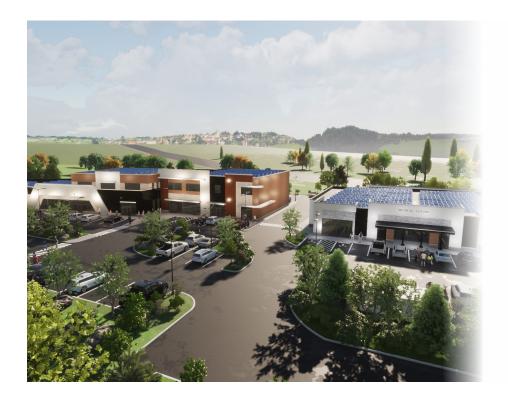

# PROPERTY HIGHLIGHTS

#### PROPERTY OVERVIEW

- Prime Location: In Nolan Hill, Calgary's growing Northwest
- High Visibility: Easy access to Stoney Trail, Sarcee Trail, and 114th Ave.
- Eco-Friendly: Sustainable practices enhance the experience.
- Strategic Proximity: Near major retailers like Walmart and dining spots like State & Main.
- Neighboring Hubs: Close to Beacon Heights and Sage Hill Shopping Centre.
- Serves Key Communities: Including Sage Hill, Kincora, Evanston, Sherwood, and surrounding areas.
- Business Growth: Ideal for both growing and established businesses in a developing hub.