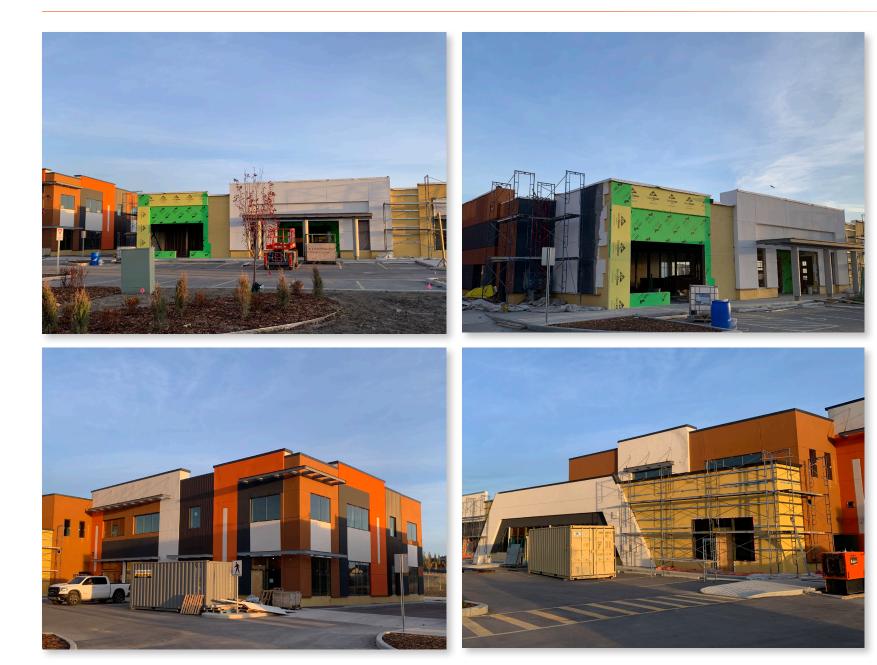

ailability:    | 30 days              |
|------------------|-----------------------------------------|------------------|----------------------|
| District:        | Nolan Hill                              | Available Units: | Unit #2120 1,246 SF; |
| Zoning:          | I-C                                     |                  | Unit #2130 1,367 SF; |
| Year Built:      | 2024                                    |                  | Unit #2110 1,377 SF  |
| Parking:         | 94 stalls available to customers        |                  | Unit #2150 3,875 SF; |
| Lease Price:     | Market                                  |                  | Unit #2710 6,135 SF; |
| Additional Rent: | \$17.00 per SF                          |                  |                      |

# EXTERIOR FEATURES //



# LOCATION

Located in NW Calgary, Nolan Hill district, with convenient access to major thoroughfares for shipping and distribution.

Successful Calgary businesses within the immediate area: Nolan Ridge Court Medical Centre, Kumon Math and Reading Centre, Nolan Hill Veterinary Hospital, ARKS Dressmaking.





**Drive Times:** 

Deerfoot Trail SE: 15 minutes Stoney Trail: 6 minutes

Calgary Airport: 23 minutes

**Nearby Amenities** Easy accessibility & close proximity to:



banks & financial services



restaurants & fast food



fuel / charging stations



NW

## FLOOR PLANS



Total floor plan area is 24,333 sq ft. While every attempt has been made to ensure the accuracy of the floor plan contained here, measurements of doors, windows, rooms and any other item are approximate and no re