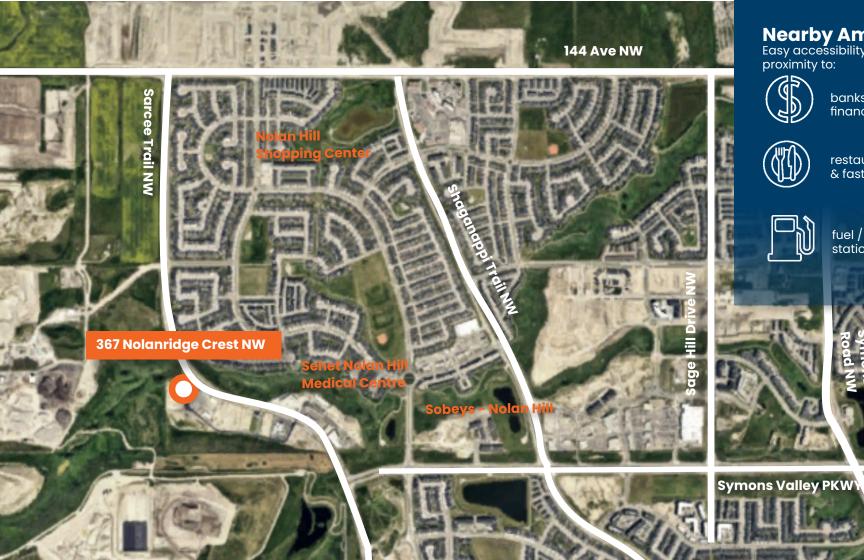

# LOCATION

Located in NW Calgary, Nolan Hill district, with convenient access to major thoroughfares for shipping and distribution.

Successful Calgary businesses within the immediate area: Nolan Ridge Court Medical Centre, Kumon Math and Reading Centre, Nolan Hill Veterinary Hospital, ARKS Dressmaking.

**Drive Times:** 

Deerfoot Trail SE: 15 minutes Stoney Trail: 6 minutes

Calgary Airport: 23 minutes

**Nearby Amenities** Easy accessibility & close proximity to:

banks & financial services

restaurants & fast food

fuel / charging stations

NW