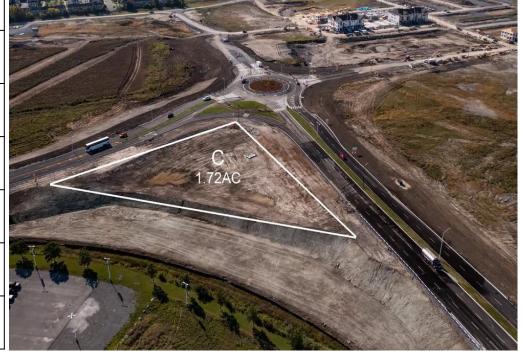

## PROPERTY **OVERVIEW**

ADDRESS 2499 Palladium Drive, Ottawa ON

LAND SIZE Approx. 1.72 acres

SALE PRICE \$2,500,000

ZONING GM22[2423] H(12): General Mixed-Use

Zone, Urban Exception 2423

Building height maximum of 12 meters