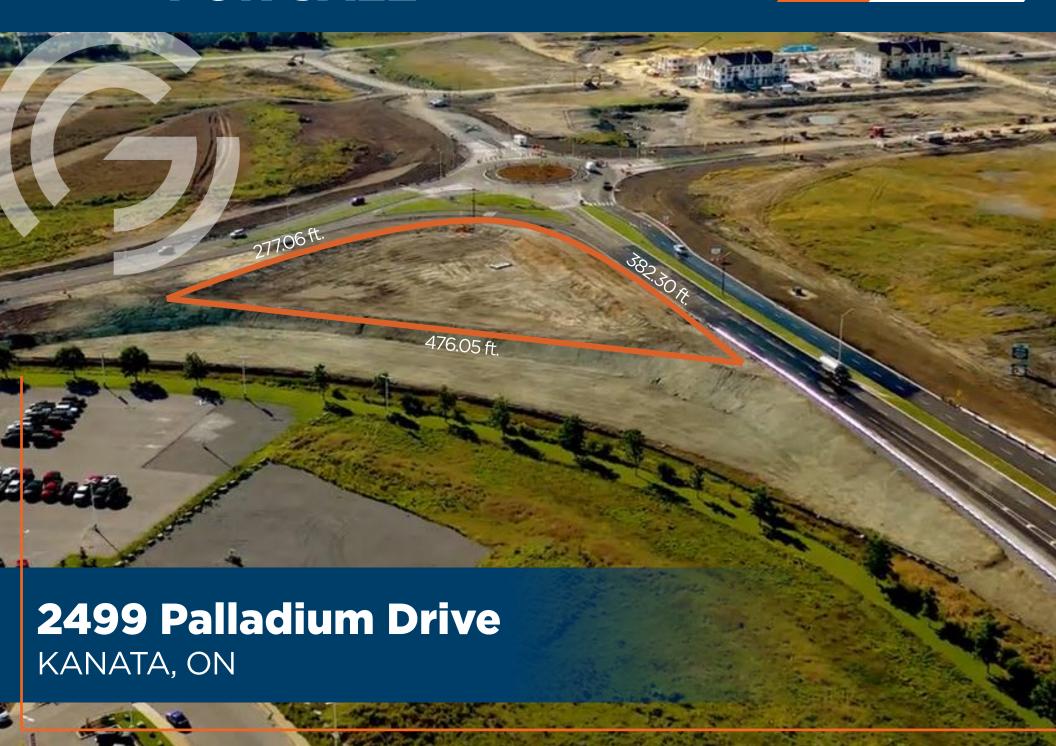

## PROPERTY **OVERVIEW**

ADDRESS 2499 Palladium Drive, Ottawa ON

LAND SIZE Approx. 1.72 acres

SALE PRICE \$2,500,000

ZONING GM22[2423] H(12): General Mixed-Use

Zone, Urban Exception 2423

Building height maximum of 12 meters

### PROPERTY LOCATION

The subject property is located adjacent to the Kanata Palladium Auto Park, with convenient access to Highway 417 and Terry Fox Drive.

Adjacent to the Canadian Tire Centre, home of the Ottawa Senators and major concert events, Tanger Outlet Mall, Cabela's, Structube, Kinaxis, and nearby to hundred of new homes, both existing and to be constructed.