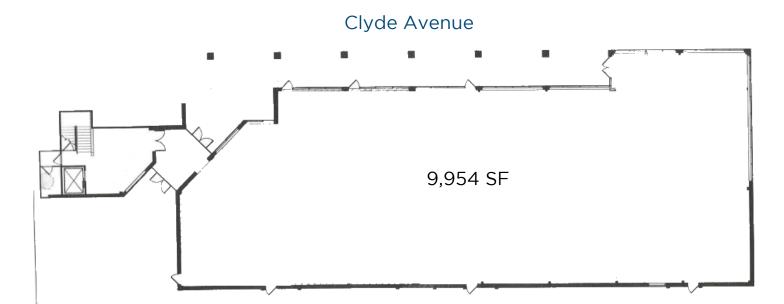

### FLOORPLAN & DEMOGRAPHICS

(Typical bay sizes are  $20' \times 60' = 1,200$  SF with the current measurements approximated)