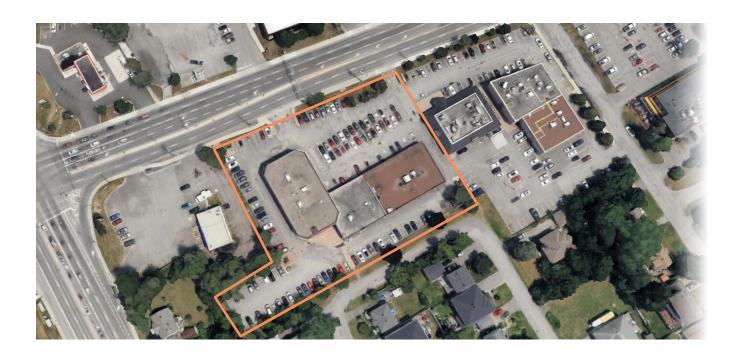

#### THE OFFERING

This 9,954 SF ground-floor retail space is conveniently located on Clyde Avenue near the intersection of Baseline Road. The versatile layout is suitable for a variety of uses, including dining establishments such as restaurants or coffee shops, health and wellness services like pharmacies, clinics, and fitness studios, as well as professional services such as insurance offices and financial planners. The space can be divided into smaller units to suit tenant needs, offering flexibility for businesses of all sizes. Its central location and adaptable design make it a practical choice for a wide range of tenants.

ADDRESS 1370 Clyde Avenue, Ottawa ON

UNIT AREA Up to 9,954 SF

RENTAL RATE \$37.00/SF

ADDITIONAL RENT \$14.00 per SF (estimated for 2025)

PARKING Ample, on site

AVAILABILITY December 1, 2025