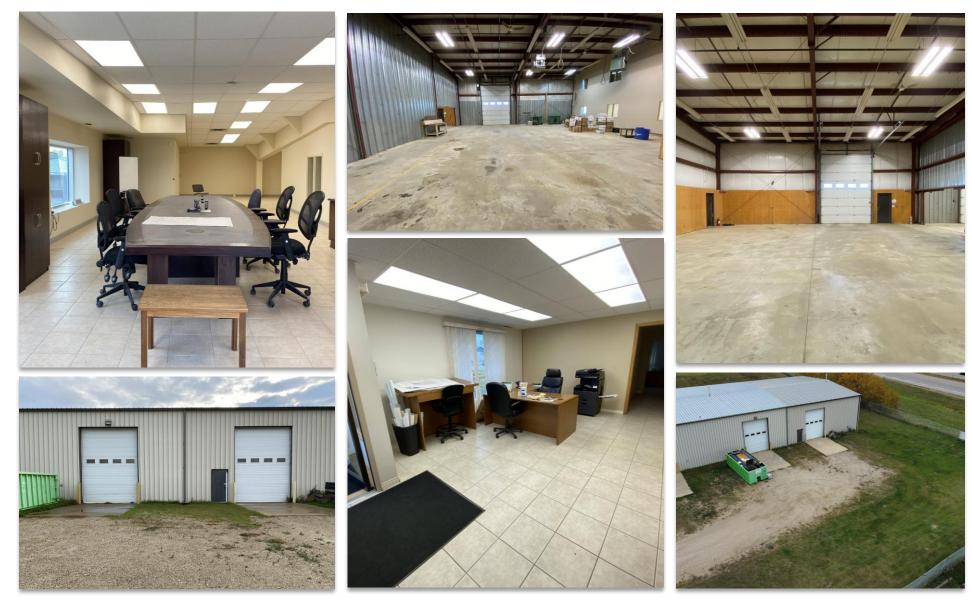

|
| HEATING           | Forced Air / HVAC in office                                                                             |
| TOTAL SITE AREA   | 0.91 Acres                                                                                              |
| ZONING            | Business Industrial District / Industrial Frontage Overlay                                              |
| TAXES (2023)      | \$17,085.77                                                                                             |
| ASKING PRICE      | \$1,950,000                                                                                             |
|                   |                                                                                                         |

### PROPERTY PHOTOS



// 27089 Ellis Road, Acheson, AB

# FLOOR PLANS





#### CONTACT



WARREN COCHLIN | Senior Vice President, Associate 780.701.1932 | wcochlin@cdnglobal.com

CARRIE PASEMKO Associate 780.701.1930 | cpasemko@cdnglobal.com

CDN GLOBAL ADVISORS LTD. #101 10559 172 Street, Edmonton, AB T5S 2B2

*Copyright* © 2024 CDN Global Advisors Ltd., All rights reserved. This communication is intended for general information only and not to be relied upon in any way. Consequently, no responsibility or liability whatsoever can be accepted by CDNGLOBAL for any loss or damage resulting from any use of, reliance on or reference to the contents of this document, including hypertext links to external sources. In addition, as a general communication, this material does not necessarily represent the view of CDN