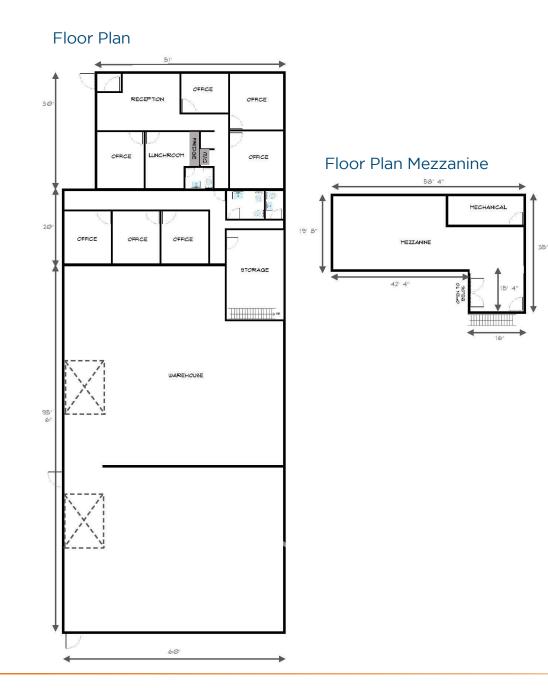

# PROPERTY DETAILS

| PROPERTY LOCATION | 27089 Ellis Road, Acheson, AB                                                                           |
|-------------------|---------------------------------------------------------------------------------------------------------|
| LEGAL DESCRIPTION | Plan 7720277; Block 1; Lot 15                                                                           |
| BUILDING SIZE     | 2,922 SF Office Space<br>5,508 SF Warehouse Space<br><u>1,392 SF Mezzanine</u><br><b>9,822 SF Total</b> |
| LOADING           | Two (2) 12' x 16' grade loading doors                                                                   |
| YEAR BUILT        | 1984, with upgrades in 2015                                                                             |
| HEATING           | Forced Air / HVAC in office                                                                             |
| TOTAL SITE AREA   | 0.91 Acres                                                                                              |
| ZONING            | Business Industrial District / Industrial Frontage Overlay                                              |
| TAXES (2023)      | \$17,085.77                                                                                             |
| ASKING PRICE      | \$1,950,000                                                                                             |
|                   |                                                                                                         |

# FLOOR PLANS