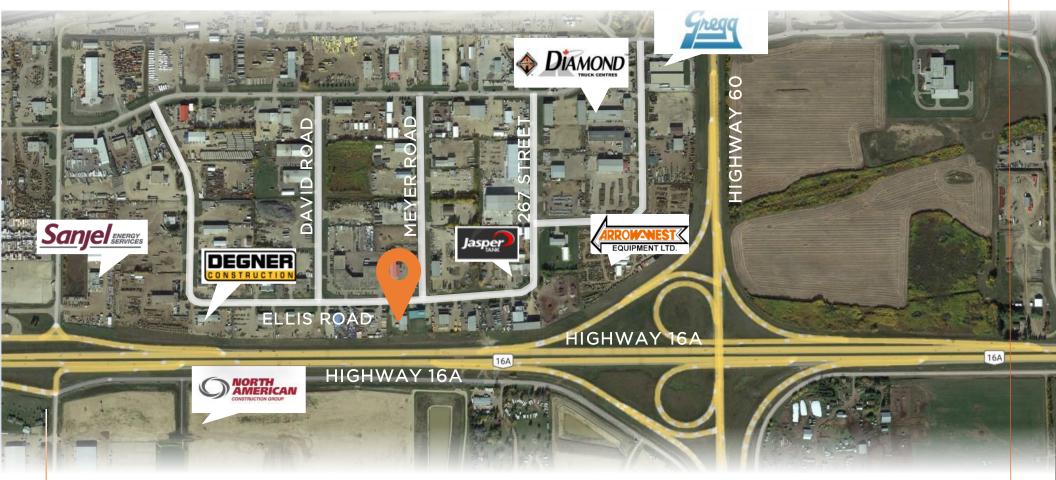

# FORSALE

....

27089 ELLIS ROAD, ACHESON, AB

WARREN COCHLIN | Senior Vice President, Associate 780.701.1932 | wcochlin@cdnglobal.com

> CARRIE PASEMKO Associate 780.701.1930 | cpasemko@cdnglobal.com

**Commercial Real Estate Advisors** 