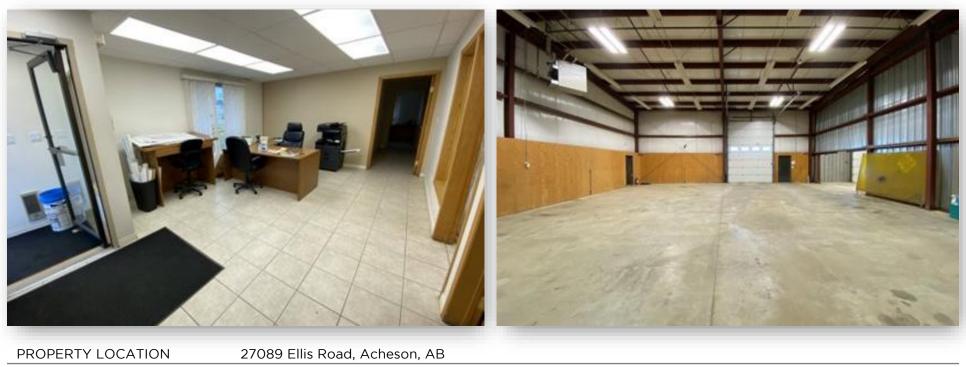

# PROPERTY DETAILS

| PROPERTY LOCATION | 27089 Ellis Road, Acheson, AB                                                                           |
|-------------------|---------------------------------------------------------------------------------------------------------|
| LEGAL DESCRIPTION | Plan 7720277; Block 1; Lot 15                                                                           |
| BUILDING SIZE     | 2,922 SF Office Space<br>5,508 SF Warehouse Space<br><u>1,392 SF Mezzanine</u><br><b>9,822 SF Total</b> |
| LOADING           | Two (2) 12' x 16' grade loading doors                                                                   |
| YEAR BUILT        | 1984, with upgrades in 2015                                                                             |
| HEATING           | Forced Air / HVAC in office                                                                             |
| TOTAL SITE AREA   | 0.91 Acres                                                                                              |
| ZONING            | Business Industrial District / Industrial Frontage Overlay                                              |
| TAXES (2023)      | \$17,085.77                                                                                             |
| ASKING PRICE      | \$1,950,000                                                                                             |
|                   |                                                                                                         |

### PROPERTY PHOTOS

// 27089 Ellis Road, Acheson, AB