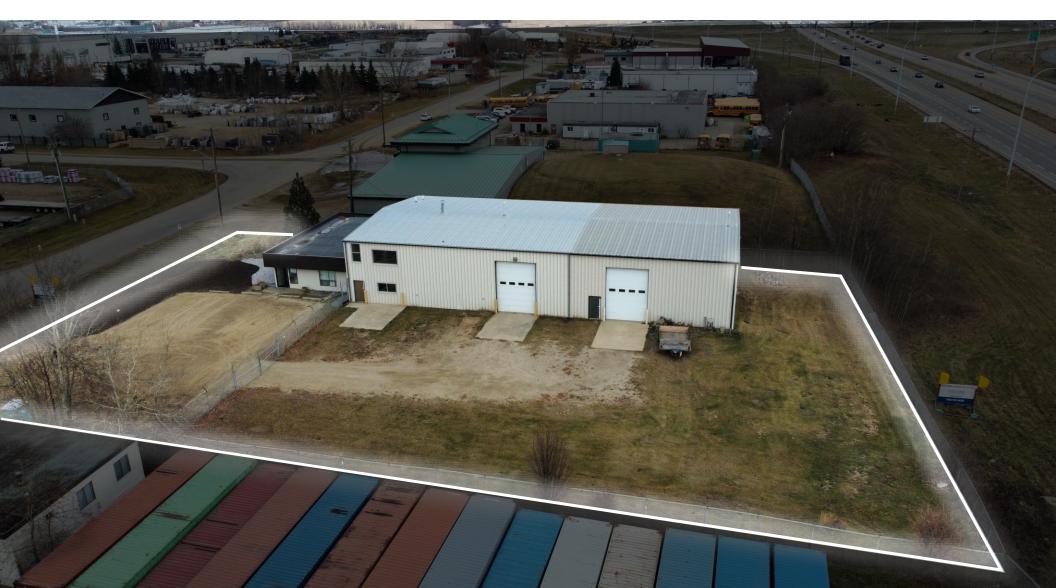

# PROPERTY HIGHLIGHTS

- Freestanding industrial building on 0.91 acres
- Bright, open mezzanine space with forklift gate
- Air-conditioned office area consists of seven large offices, boardroom, lunchroom, kitchenette, and large file storage room
- Two 12' x 16' grade loading doors

- Fenced and gated yard area
- LED lighting in warehouse
- Direct exposure to Highway 16A
- Available immediately

# PROPERTY DETAILS

| PROPERTY LOCATION | 27089 Ellis Road, Acheson, AB                                                                           |
|-------------------|---------------------------------------------------------------------------------------------------------|
| LEGAL DESCRIPTION | Plan 7720277; Block 1; Lot 15                                                                           |
| BUILDING SIZE     | 2,922 SF Office Space<br>5,508 SF Warehouse Space<br><u>1,392 SF Mezzanine</u><br><b>9,822 SF Total</b> |
| LOADING           | Two (2) 12' x 16' grade loading doors                                                                   |
| YEAR BUILT        | 1984, with upgrades in 2015                                                                             |
| HEATING           | Forced Air / HVAC in office                                                                             |
| TOTAL SITE AREA   | 0.91 Acres                                                                                              |
| ZONING            | Business Industrial District / Industrial Frontage Overlay                                              |
| TAXES (2023)      | \$17,085.77                                                                                             |
| ASKING PRICE      | \$1,950,000                                                                                             |
|                   |                                                                                                         |