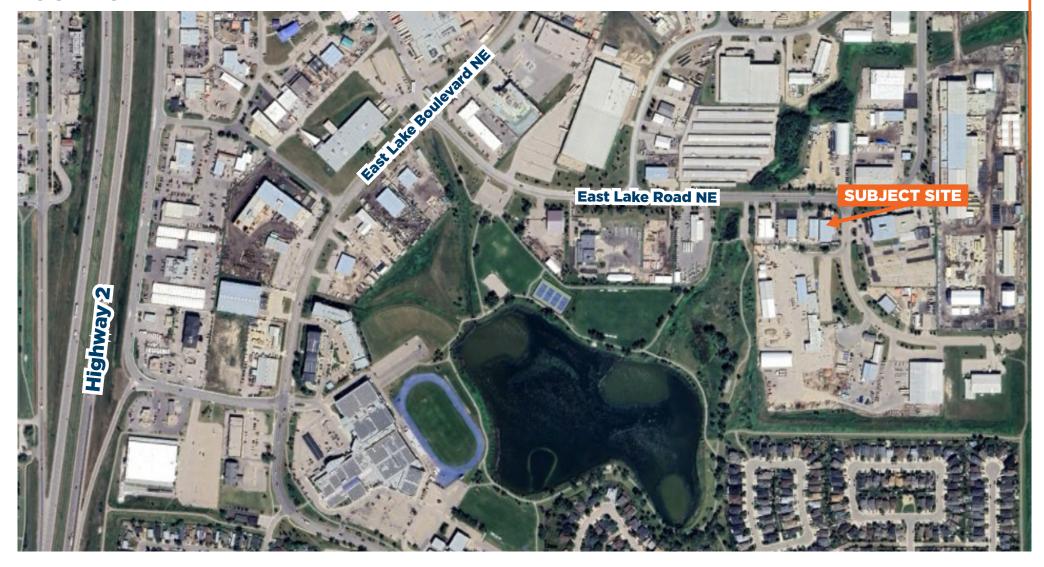

## **LOCATION**

# **HIGHLIGHTS**

CDNGLOBAL is pleased to present the opportunity to lease 506 East Lake Road in Airdrie, Alberta. Located just off Highway Queen Elizabeth 2 and East Lake Boulevard, this property is in the East Lake Industrial area of Airdrie and is 30 minutes to Downtown Calgary and 15 minutes to the Calgary International Airport. This stand-alone building offers 7,212 SF of warehouse space, 1,460 SF of office space 3 drive-in doors and a small area for storage loading. Airdrie's Primary Trade Area is approximately 85,200 people (2023) with an average growth of 4.02% over the past 5 years and a median income of \$110,000 in 2021. Across the business landscape, the City of Airdrie does not collect a business tax rate, making the community an attractive base for business.