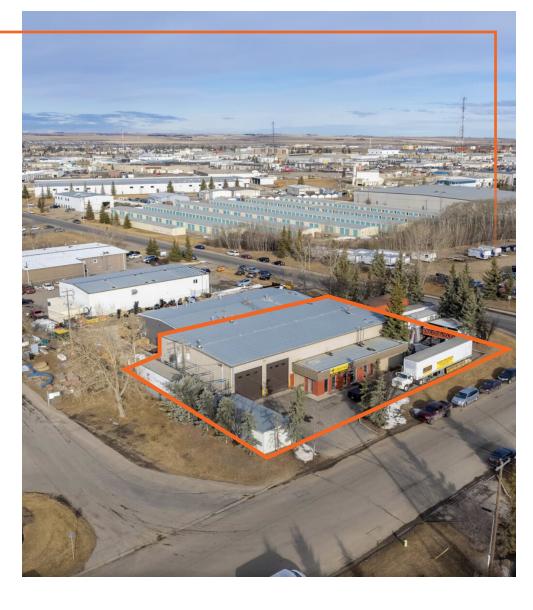

# **FOR LEASE CDNGLOBAL**\* **506 East Lake Road NE** Airdrie, Alberta

# **HIGHLIGHTS**

CDNGLOBAL is pleased to present the opportunity to lease 506 East Lake Road in Airdrie, Alberta. Located just off Highway Queen Elizabeth 2 and East Lake Boulevard, this property is in the East Lake Industrial area of Airdrie and is 30 minutes to Downtown Calgary and 15 minutes to the Calgary International Airport. This stand-alone building offers 7,212 SF of warehouse space, 1,460 SF of office space 3 drive-in doors and a small area for storage loading. Airdrie's Primary Trade Area is approximately 85,200 people (2023) with an average growth of 4.02% over the past 5 years and a median income of \$110,000 in 2021. Across the business landscape, the City of Airdrie does not collect a business tax rate, making the community an attractive base for business.