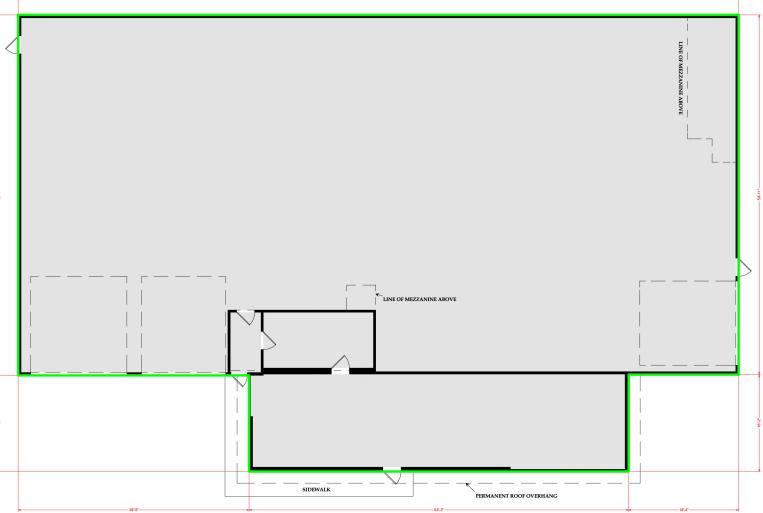

### PROPERTY **OVERVIEW**

**ADDRESS** 506 East Lake Road NE

**ZONING** IB-2

**SITE SIZE** 200' x 120' Irregular Lot

 FRONT OFFICE
 ± 1,000 SF

 MEZZANINE
 ± 460 SF

 WAREHOUSE
 ± 7,212 SF

 TOTAL AREA
 ± 8,672 SF