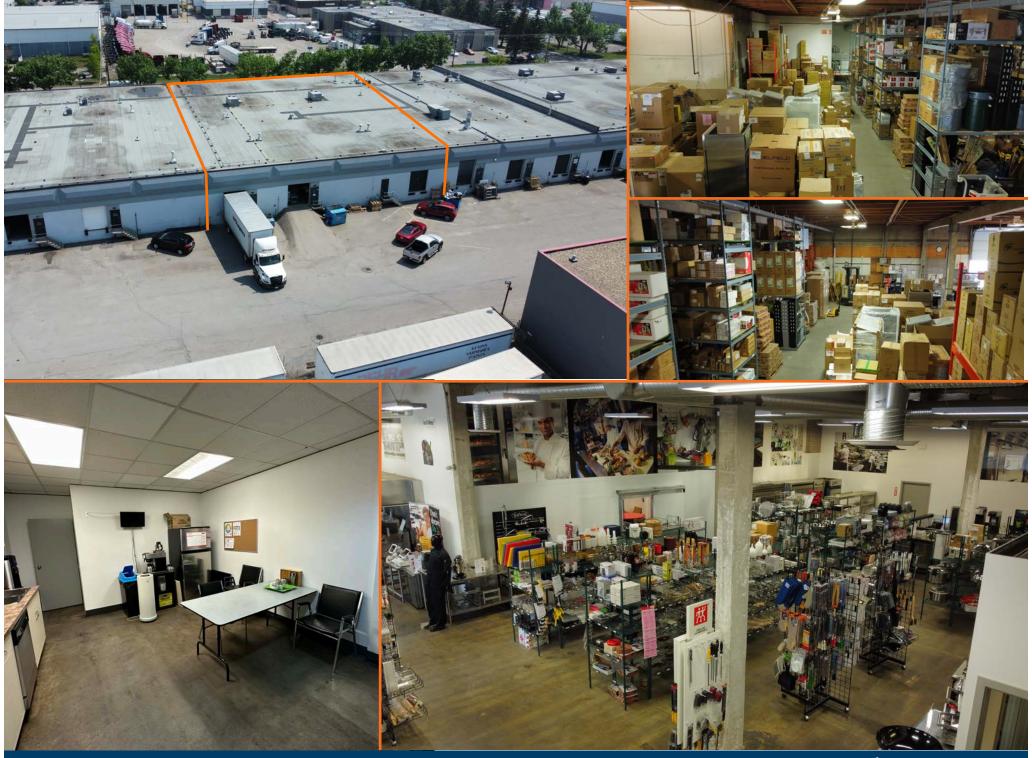

## **HIGHLIGHTS**

- Ideal South/Central Location
- Quick access to all major transportation routes (Deerfoot Trail, Stoney Trail and Blackfoot Trail
- New Office build out to include LED Lighting and upgraded floor
- Warehouse to be upgraded to LED Lighting