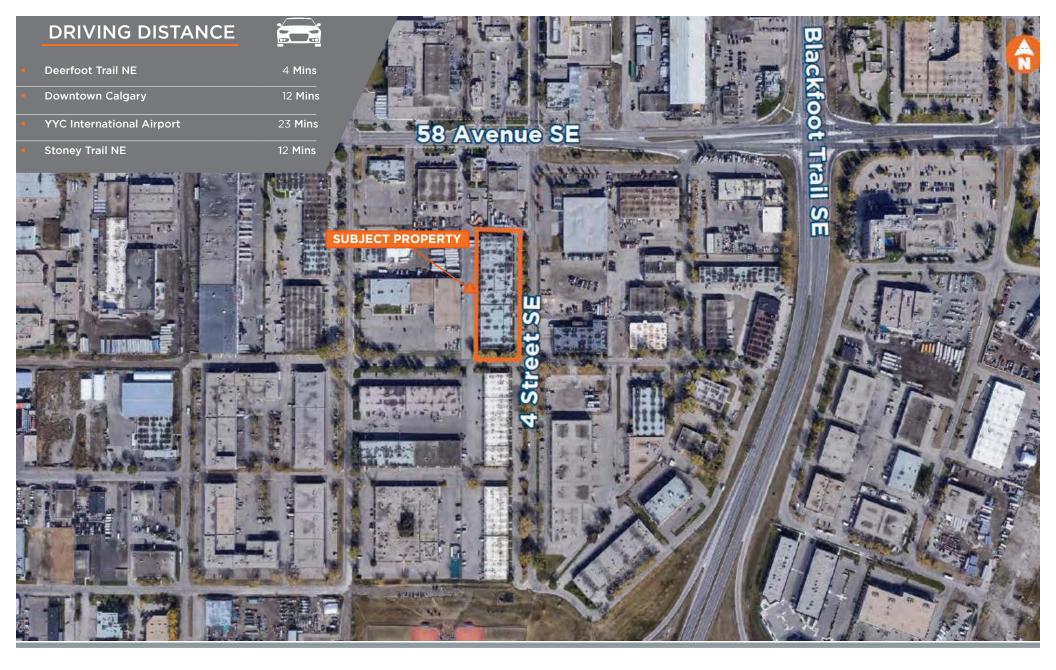

## **HIGHLIGHTS**

- Ideal South/Central Location
- Quick access to all major transportation routes (Deerfoot Trail, Stoney Trail and Blackfoot Trail
- New Office build out to include LED Lighting and upgraded floor
- Warehouse to be upgraded to LED Lighting