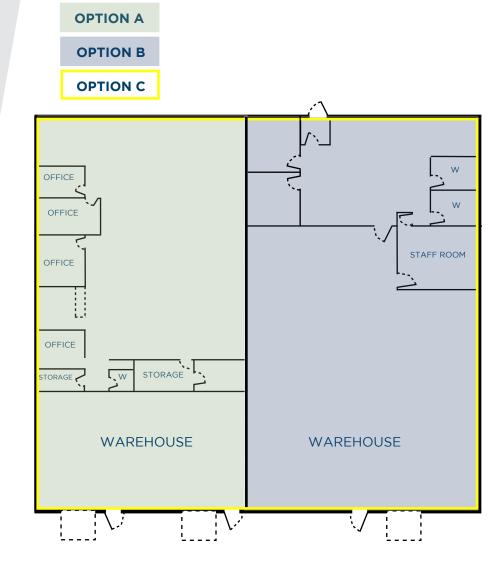

## **PROPERTY DETAILS**

| • | Manchester Inc     |                          | er Industrial |          |
|---|--------------------|--------------------------|---------------|----------|
| • | ZONING:            | Industrial General (I-G) |               |          |
| • | SIZE:              | Option A*                | Option B*     | Option C |
|   | Showroom / Office: | 4,300 SF                 | 2,000 SF      | 5,792 SF |
|   | <u>Warehouse:</u>  | 2,100 SF                 | 4,400         | 7,006    |

## Landlord to renovate to Tenants requirements for office and warehouse

6,400 SF

12,798 SF

| • | LOADING: Option A  (1) Dock - 8' x 10' | <u> </u>   | <u>Option C</u><br>(2) Dock - 8' x 10' |
|---|----------------------------------------|------------|----------------------------------------|
|   | (1) Drive-in - 8'x10'                  |            | (1) Drive-in - 8'x10'                  |
| • | CLEAR HEIGHT:                          | 16'        |                                        |
| • | POWER:                                 |            | TBD                                    |
| • | LEASE RATE:                            |            | \$11.00 PSF with escalations           |
| • | OPERATING COSTS (ES                    | \$5.81 PSF |                                        |
| • | AVAILABILITY:                          |            | 60 days notice                         |