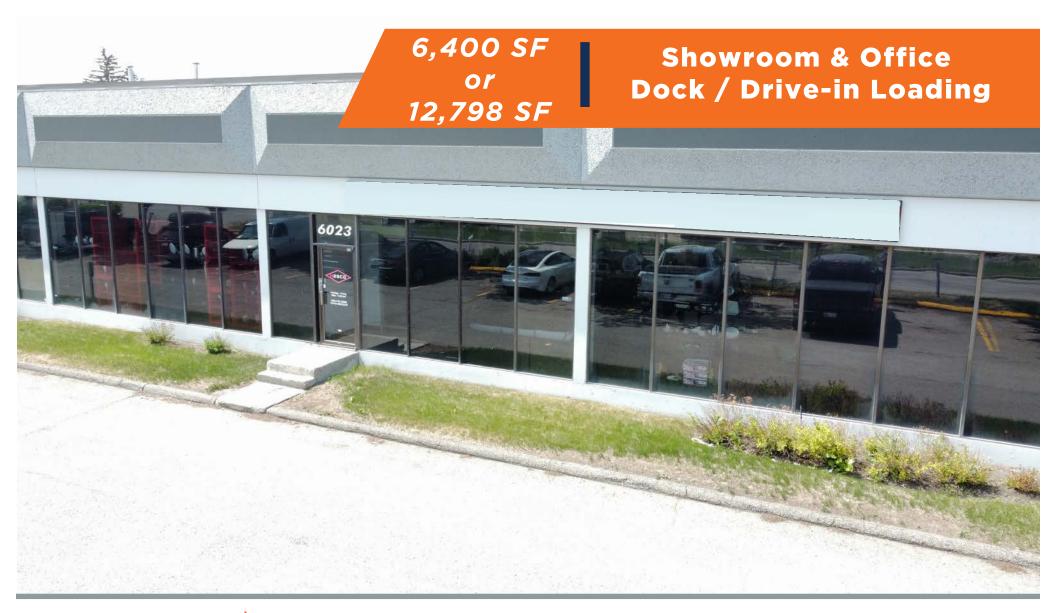

## **PROPERTY DETAILS**

| • | Manchester Inc     |                          | er Industrial |          |
|---|--------------------|--------------------------|---------------|----------|
| • | ZONING:            | Industrial General (I-G) |               |          |
| • | SIZE:              | Option A*                | Option B*     | Option C |
|   | Showroom / Office: | 4,300 SF                 | 2,000 SF      | 5,792 SF |
|   | <u>Warehouse:</u>  | 2,100 SF                 | 4,400         | 7,006    |

Total: 6,400 SF

## Landlord to renovate to Tenants requirements for office and warehouse

6,400 SF

12,798 SF

| • | LOADING: Option A  (1) Dock - 8' x 10' | <u> </u>   | <u>Option C</u><br>(2) Dock - 8' x 10' |
|---|----------------------------------------|------------|----------------------------------------|
|   | (1) Drive-in - 8'x10'                  |            | (1) Drive-in - 8'x10'                  |
| • | CLEAR HEIGHT:                          | 16'        |                                        |
| • | POWER:                                 |            | TBD                                    |
| • | LEASE RATE:                            |            | \$11.00 PSF with escalations           |
| • | OPERATING COSTS (ES                    | \$5.81 PSF |                                        |
| • | AVAILABILITY:                          |            | 60 days notice                         |