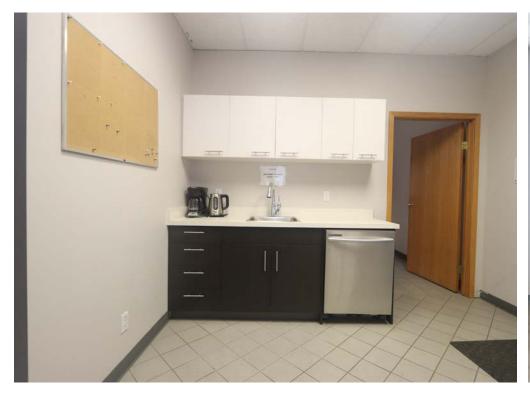

#### **COMMENTS**

Quality suburban second floor office space in the SE industrial area

15 dedicated parking stalls (Ratio of 1:252 SF)

Partially furnished

Includes dedicated access, w/c, and kitchenette

Location offers excellent access to Barlow Trail, Peigan Trail and 52nd Street SE