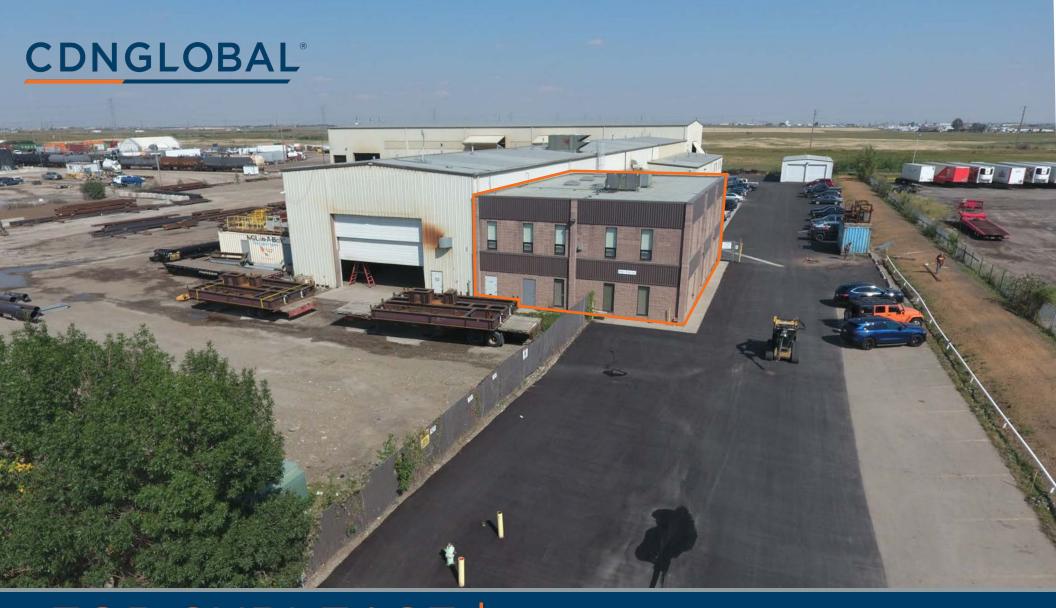

#### **BUILDING HIGHLIGHTS**

**DISTRICT** 

ZONING

Foothills

I-G (Industrial General)

**BUILDING SIZE** 

Second Level Office Space: ± 3,784 SF

**SUBLEASE RATE** 

#### **COMMENTS**

Quality suburban second floor office space in the SE industrial area

15 dedicated parking stalls (Ratio of 1:252 SF)

Partially furnished

Includes dedicated access, w/c, and kitchenette

Location offers excellent access to Barlow Trail, Peigan Trail and 52nd Street SE