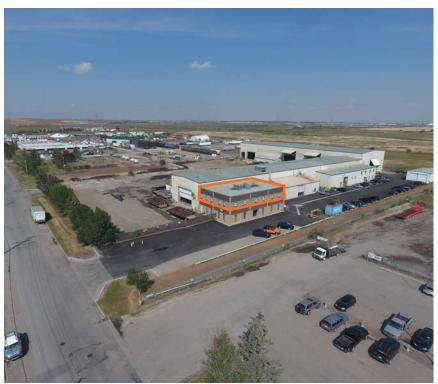

#### **BUILDING HIGHLIGHTS**

**DISTRICT** 

ZONING

Foothills

I-G (Industrial General)

**BUILDING SIZE** 

Second Level Office Space: ± 3,784 SF

**SUBLEASE RATE** 

#### **COMMENTS**

Quality suburban second floor office space in the SE industrial area

15 dedicated parking stalls (Ratio of 1:252 SF)

Partially furnished

Includes dedicated access, w/c, and kitchenette

Location offers excellent access to Barlow Trail, Peigan Trail and 52nd Street SE