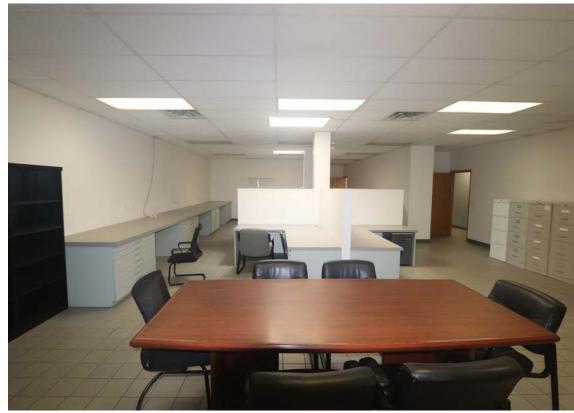

#### **COMMENTS**

Quality suburban second floor office space in the SE industrial area

15 dedicated parking stalls (Ratio of 1:252 SF)

Partially furnished

Includes dedicated access, w/c, and kitchenette

Location offers excellent access to Barlow Trail, Peigan Trail and 52nd Street SE