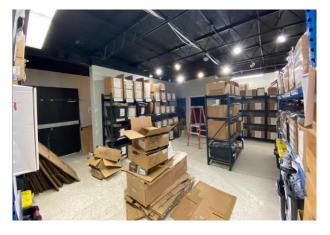

## INTERIOR FEATURES

#### THE OFFERING

This is a spectacular opportunity to lease highly desirable showroom and warehouse space in Ottawa's Sheffield Glen Industrial Park in the east end. With approximately 3,960 SF of showroom or storage space, this unit features exposed ceilings and rigid ducts for a chic, contemporary showroom look.

It is accessed by a double man door at the entrance and has an abundance of natural lighting throughout. This space has high visibility from Innes Road with great exposure and signage opportunity. There is a double door loading area at the rear of the property.