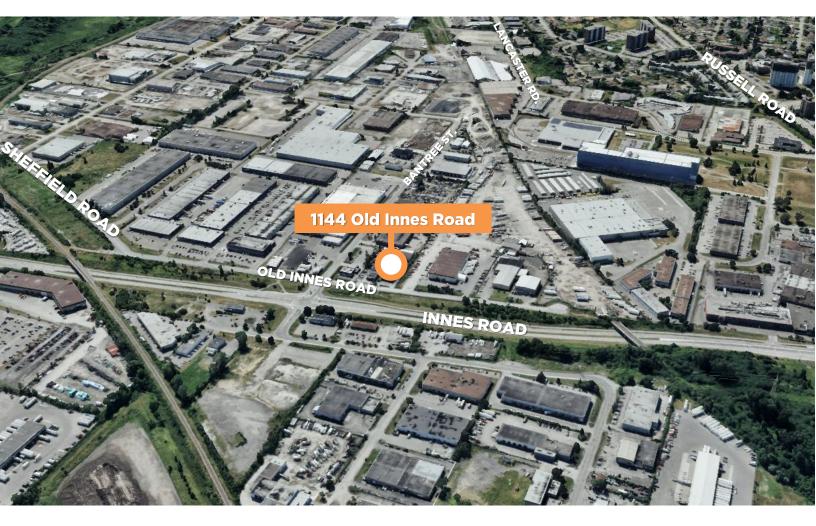

## LOCATION

1144 Old Innes Road is located in the East end just off Bantree Street. The building is easily accessible from the Innes Road exit off Highway 417.

Notable businesses in this area include Canada Science and Technology Museum, Ottawa Food Bank Warehouse, Ritchie Feed & Seed Inc., Canadian Auto Parts Suppliers, Costco Business Centre.