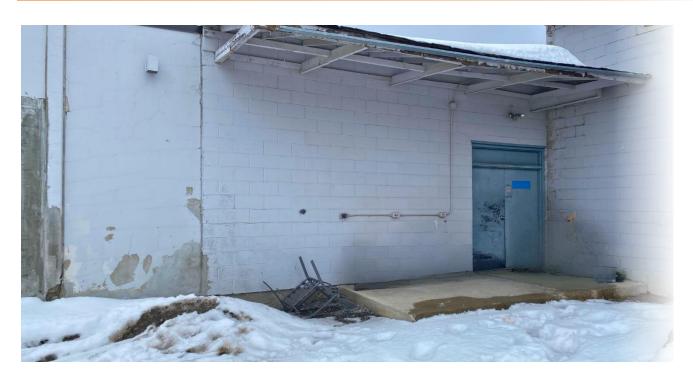

It is accessed by a double man door at the entrance and has an abundance of natural lighting throughout. This space has high visibility from Innes Road with great exposure and signage opportunity. There is a double door loading area at the rear of the property.