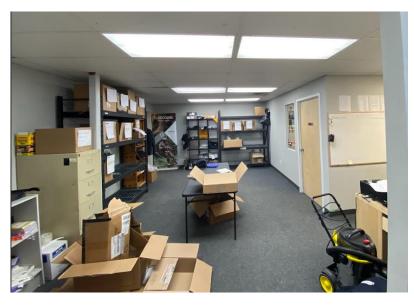

## INTERIOR FEATURES

#### THE OFFERING

This is a spectacular opportunity to lease highly desirable showroom and warehouse space in Ottawa's Sheffield Glen Industrial Park in the east end. With approximately 3,960 SF of showroom or storage space, this unit features exposed ceilings and rigid ducts for a chic, contemporary showroom look.

It is accessed by a double man door at the entrance and has an abundance of natural lighting throughout. This space has high visibility from Innes Road with great exposure and signage opportunity. There is a double door loading area at the rear of the property.