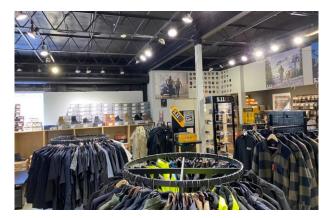

## INTERIOR FEATURES

#### THE OFFERING

This is a spectacular opportunity to lease highly desirable showroom and warehouse space in Ottawa's Sheffield Glen Industrial Park in the east end. With approximately 3,960 SF of showroom or storage space, this unit features exposed ceilings and rigid ducts for a chic, contemporary showroom look.

It is accessed by a double man door at the entrance and has an abundance of natural lighting throughout. This space has high visibility from Innes Road with great exposure and signage opportunity. There is a double door loading area at the rear of the property.