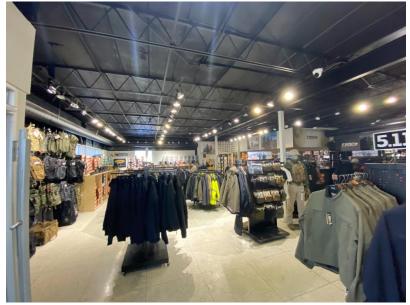

## INTERIOR FEATURES

#### THE OFFERING

This is a spectacular opportunity to lease highly desirable showroom and warehouse space in Ottawa's Sheffield Glen Industrial Park in the east end. With approximately 3,960 SF of showroom or storage space, this unit features exposed ceilings and rigid ducts for a chic, contemporary showroom look.