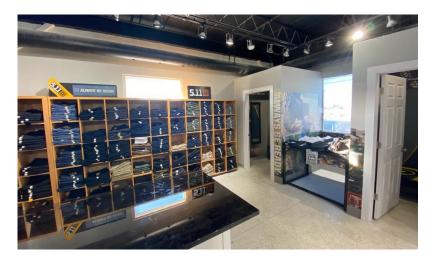

## INTERIOR FEATURES

#### THE OFFERING

This is a spectacular opportunity to lease highly desirable showroom and warehouse space in Ottawa's Sheffield Glen Industrial Park in the east end. With approximately 3,960 SF of showroom or storage space, this unit features exposed ceilings and rigid ducts for a chic, contemporary showroom look.