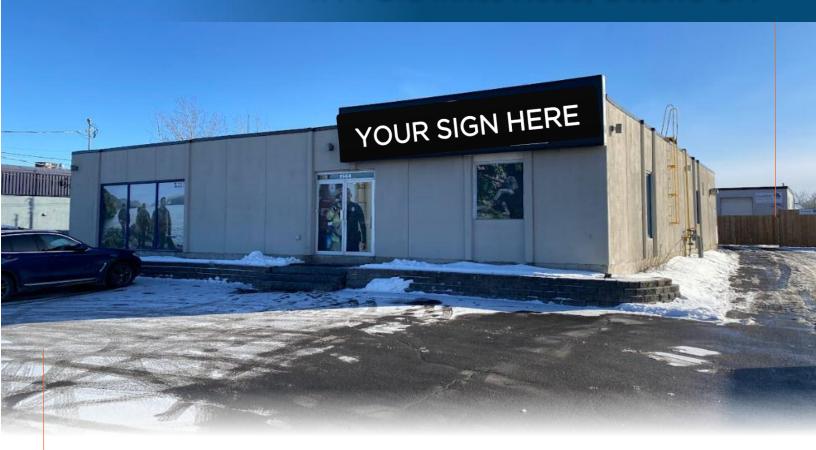

#### THE OFFERING

This is a spectacular opportunity to lease highly desirable showroom and warehouse space in Ottawa's Sheffield Glen Industrial Park in the east end. With approximately 3,960 SF of showroom or storage space, this unit features exposed ceilings and rigid ducts for a chic, contemporary showroom look.

It is accessed by a double man door at the entrance and has an abundance of natural lighting throughout. This space has high visibility from Innes Road with great exposure and signage opportunity. There is a double door loading area at the rear of the property.

ADDRESS 1144 Old Innes Road, Ottawa ON, K1B 3V2

UNIT AREA Approximately 3,960 SF

RENTAL RATE \$24.00/SF with annual escalations

ADDITIONAL RENT Included in Rental Rate

LEASE TERM 5 to 10 years

ZONING IH – Heavy Industrial