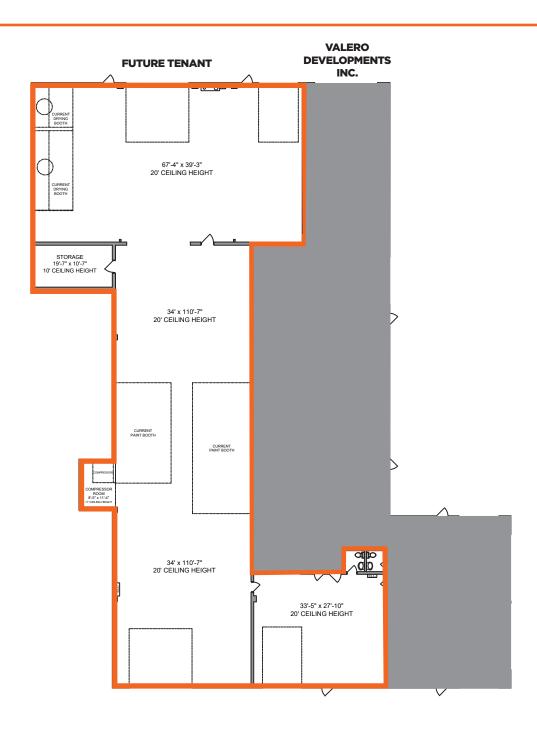

# **FOR LEASE**

**ZONING** C-COR3

**DISTRICT** Vista Heights

**SITE SIZE** 1.25 Acres

**OFFICE SIZE** To Suit 7,720 SF **TOTAL AREA 7,720 SF** 

**POWER** 400 Amps (TBV)

**CEILING HEIGHT** 20' Clear

**LOADING** 2 DI (10' x 14'), 2 DI (12' x 14')

## **HIGHLIGHTS**

- No automotive uses permitted;
- 7,720 SF of retail/industrial space for lease;
- Tenant improvement packages are available and negotiable;
- Concrete block construction;
- Vendor is currently in the process of significant exterior improvements, which include but are not limited to new drivein loading doors, complete overhaul of exterior facade, addition of glass panels/windows thoughout, and addition of new front entrance;
- Exterior improvements to be completed June 1, 2024.