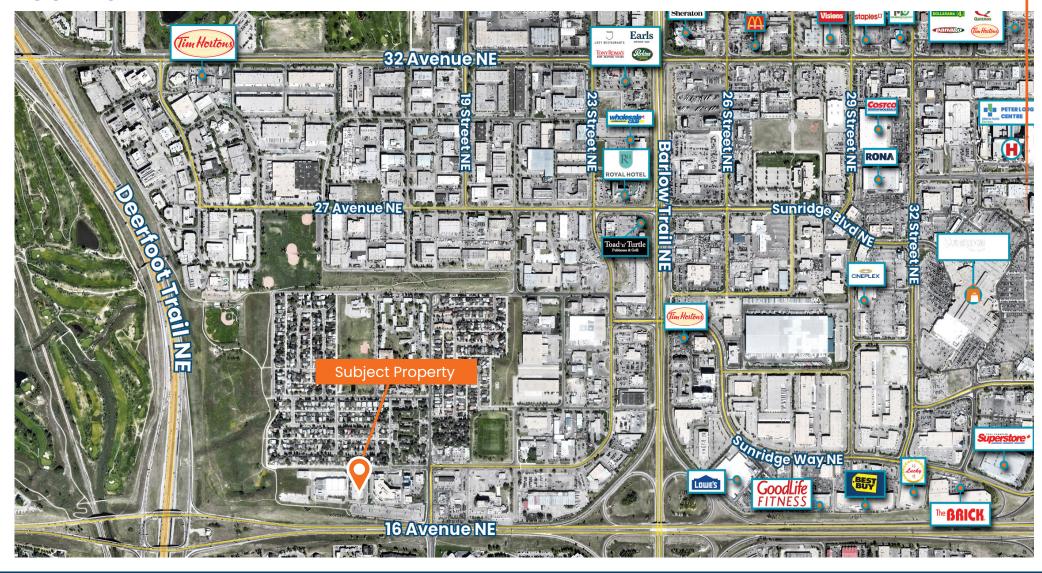

terior facade, addition of glass panels/windows thoughout, and addition of new front entrance;
- Exterior improvements to be completed June 1, 2024.

# **ZONING USES**

#### **Permitted Uses**

Artist's Studio

Financial Institution

Fitness Centre

Health Care Service

Health Services Laborotory - Without Clients

Information and Service Provider

Instructional Facility

Office

Pet Care Service

Print Centre

Retail and Consumer Service

Specialty Food Store

Veterinary Clinic

## **Discretionary Uses**

Child Care Service

Compuper Games Facility

Conference and Event Facility

**Food Production** 

**Indoor Recreation Facility** 

Liquor Store

Place of Worship - Small

Post-secondary Learning Institution

Printing, Publishing and Distributing

Social Organization





# **LOCATION**



# **CDNGLOBAL**\*

CDNGLOBAL.COM CDN Global Alberta Ltd. 736 6th Avenue SW - Suite 1010 Calgary, AB T2P 3T7



**Jason Natale** Senior Associate

403.402.3129

🔀 jnatale@cdnglobal.com

This communication is intended for general information only and not to be relied upon in any way. Consequently, no responsibility or liability whatsoever can be accepted by CDNGLOBAL for any loss or damage resulting from any use of, reliance on or reference to the contents of this document, including hypertext links to external sources. In addition, as a general communication, this material does not necessarily represent the view of CDNGLOBAL in relation to particular properties or projects. This communication is not intended to cause or induce breach of any agency agreement. Reproduction or distribution o