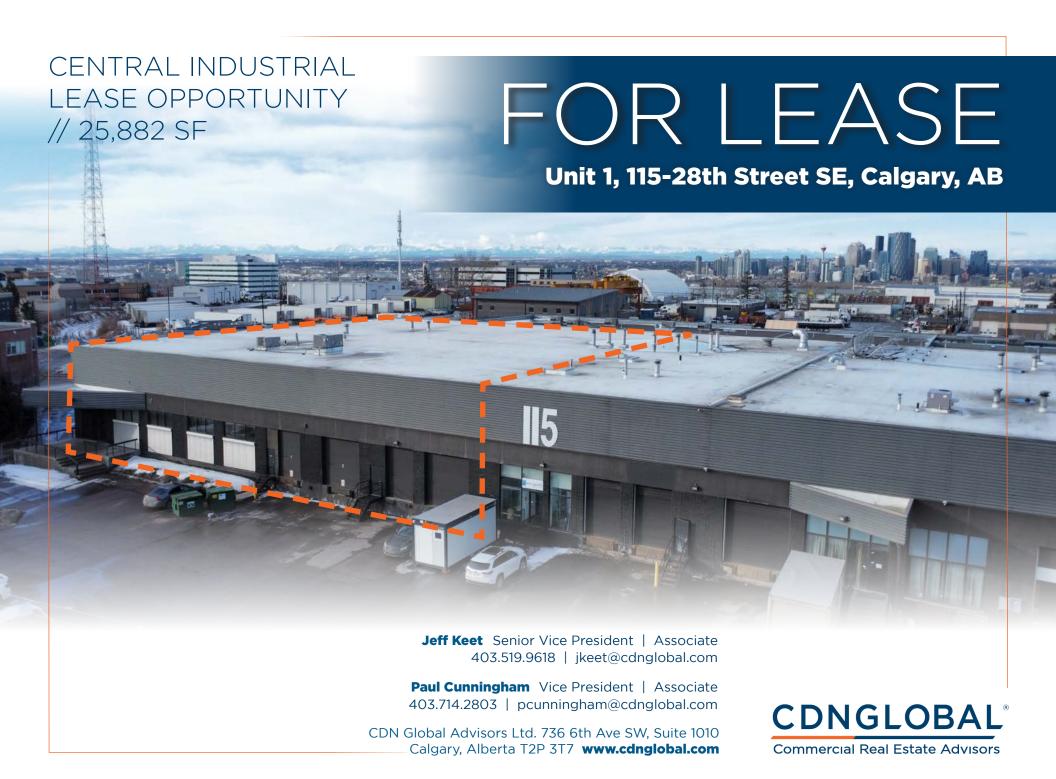

#### PROPERTY OVERVIEW

| Address:         | Unit 1, 115-28th Street SE |
|------------------|----------------------------|
| District:        | Meridian                   |
| Zoning:          | Industrial General (I-G)   |
| Year Built:      | 1975                       |
| Available Space: | Office: ±3,600 SF          |
|                  | Warehouse: 22,282 SF       |
|                  | Total Size: 25,882 SF      |
| Clear Height:    | 24 ft.                     |
| Loading:         | 4 Dock Doors               |
| Power:           | 400A 208/120 Volt 3-Phase  |
| Base Rent:       | \$8.75 PSF                 |
| Operating Costs: | \$3.90 (est. 2024)         |
| Availability:    | 30 days (Negotiable)       |