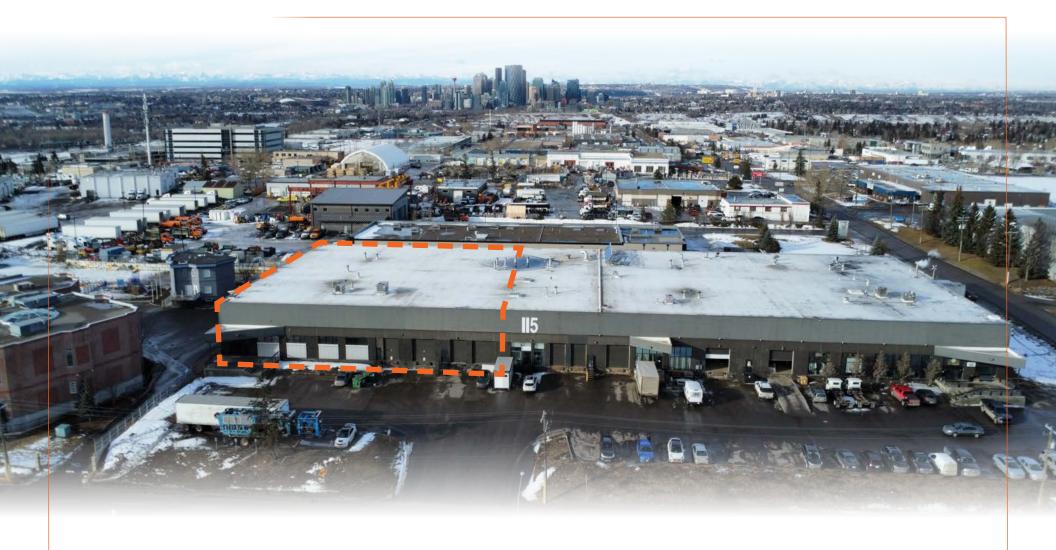

#### PROPERTY OVERVIEW

| Address:         | Unit 1, 115-28th Street SE |
|------------------|----------------------------|
| District:        | Meridian                   |
| Zoning:          | Industrial General (I-G)   |
| Year Built:      | 1975                       |
| Available Space: | Office: ±3,600 SF          |
|                  | Warehouse: 22,282 SF       |
|                  | Total Size: 25,882 SF      |
| Clear Height:    | 24 ft.                     |
| Loading:         | 4 Dock Doors               |
| Power:           | 400A 208/120 Volt 3-Phase  |
| Base Rent:       | \$8.75 PSF                 |
| Operating Costs: | \$3.90 (est. 2024)         |
| Availability:    | 30 days (Negotiable)       |

# INTERIOR FEATURES // Unit 1, 115-28th Street SE