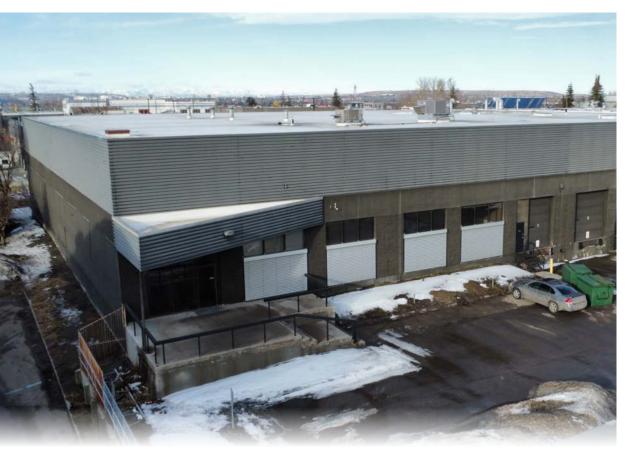

#### PROPERTY OVERVIEW

| Address:         | Unit 1, 115-28th Street SE |
|------------------|----------------------------|
| District:        | Meridian                   |
| Zoning:          | Industrial General (I-G)   |
| Year Built:      | 1975                       |
| Available Space: | Office: ±3,600 SF          |
|                  | Warehouse: 22,282 SF       |
|                  | Total Size: 25,882 SF      |
| Clear Height:    | 24 ft.                     |
| Loading:         | 4 Dock Doors               |
| Power:           | 400A 208/120 Volt 3-Phase  |
| Base Rent:       | \$8.75 PSF                 |
| Operating Costs: | \$3.90 (est. 2024)         |
| Availability:    | 30 days (Negotiable)       |