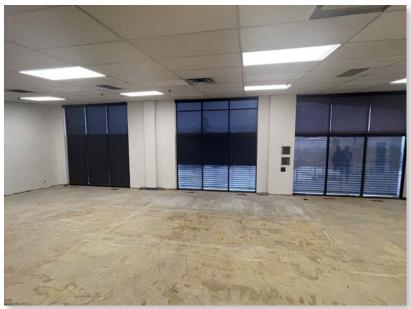

# INTERIOR FEATURES // Unit 1, 115-28th Street SE

### PROPERTY HIGHLIGHTS

- Centrally located with access to Memorial Drive, Downtown Calgary, Deerfoot Trail, and Barlow Trail;
- High visibility location on busy 28th Street slightly north of Memorial Drive;
- Located near many city amenities including public transit and 2 LRT stations;
- 500 metres to Franklin LRT Station and 900 metres to Marlborough LRT Station;
- Attractive front office with showroom;
- New LED lighting recently installed throughout;
- Office/showroom has been freshly painted and is ready for new flooring;
- Annual inflation adjustment applied to base rent.