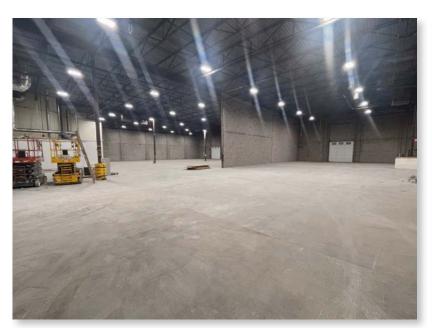

pplied to base rent.

#### PROPERTY OVERVIEW

| Address:         | Unit 1, 115-28th Street SE |
|------------------|----------------------------|
| District:        | Meridian                   |
| Zoning:          | Industrial General (I-G)   |
| Year Built:      | 1975                       |
| Available Space: | Office: ±3,600 SF          |
|                  | Warehouse: 22,282 SF       |
|                  | Total Size: 25,882 SF      |
| Clear Height:    | 24 ft.                     |
| Loading:         | 4 Dock Doors               |
| Power:           | 400A 208/120 Volt 3-Phase  |
| Base Rent:       | \$8.75 PSF                 |
| Operating Costs: | \$3.90 (est. 2024)         |
| Availability:    | 30 days (Negotiable)       |



# INTERIOR FEATURES // Unit 1, 115-28th Street SE









## SITE PLAN



While every attempt has been made to ensure the accuracy of the floor plan contained here, measurements of doors, windows, rooms and any other item are approximate and no responsibility is taken for any error, omission, or misstatement.

## LOCATION







**Jeff Keet** Senior Vice President | Associate 403.519.9618 | jkeet@cdnglobal.com

**Paul Cunningham** Vice President | Associate 403.714.2803 | pcunningham@cdnglobal.com

This communication is intended for general information only and not to be relied upon in any way. Consequently, no responsibility or liability whatsoever can be accepted by CDNGLOBAL for any loss or damage resulting from any use of, reliance on or reference to the contents of this document, including hypertext links to external sources. In addi