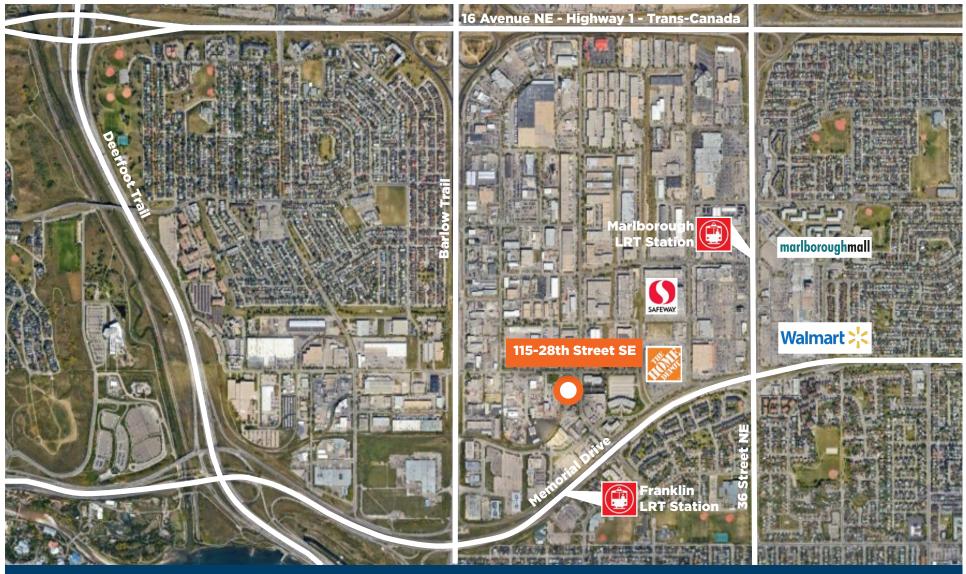

### PROPERTY HIGHLIGHTS

- Centrally located with access to Memorial Drive, Downtown Calgary, Deerfoot Trail, and Barlow Trail;
- High visibility location on busy 28th Street slightly north of Memorial Drive;
- Located near many city amenities including public transit and 2 LRT stations;
- 500 metres to Franklin LRT Station and 900 metres to Marlborough LRT Station;
- Attractive front office with showroom;
- New LED lighting recently installed throughout;
- Office/showroom has been freshly painted and is ready for new flooring;
- Annual inflation adjustment applied to base rent.

## LOCATION

**Jeff Keet** Senior Vice President | Associate 403.519.9618 | jkeet@cdnglobal.com

**Paul Cunningham** Vice President | Associate 403.714.2803 | pcunningham@cdnglobal.com

This communication is intended for general information only and not to be relied upon in any way. Consequently, no responsibility or liability whatsoever can be accepted by CDNGLOBAL for any loss or damage resulting from any use of, reliance on or reference to the contents of this document, including hypertext links to external sources. In addition, as a general communication, this material does not necessarily represent the view of CDNGLOBAL in relation to particular properties or projects. This communication is not intended to cause or induce breach of any agency agreement. Reproduction or distribution of this communication in whole or in part is not allowed without prior written approval of CDNGLOBAL.