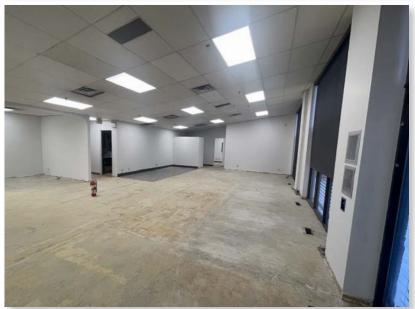

# INTERIOR FEATURES // Unit 1, 115-28th Street SE

### PROPERTY HIGHLIGHTS

- Centrally located with access to Memorial Drive, Downtown Calgary, Deerfoot Trail, and Barlow Trail;
- High visibility location on busy 28th Street slightly north of Memorial Drive;
- Located near many city amenities including public transit and 2 LRT stations;
- 500 metres to Franklin LRT Station and 900 metres to Marlborough LRT Station;
- Attractive front office with showroom;
- New LED lighting recently installed throughout;
- Office/showroom has been freshly painted and is ready for new flooring;
- Annual inflation adjustment applied to base rent.