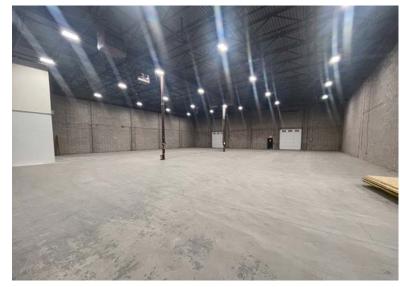

ady for new flooring;
- Annual inflation adjustment applied to base rent.

#### PROPERTY OVERVIEW

| Address:         | Unit 1, 115-28th Street SE |
|------------------|----------------------------|
| District:        | Meridian                   |
| Zoning:          | Industrial General (I-G)   |
| Year Built:      | 1975                       |
| Available Space: | Office: ±3,600 SF          |
|                  | Warehouse: 22,282 SF       |
|                  | Total Size: 25,882 SF      |
| Clear Height:    | 24 ft.                     |
| Loading:         | 4 Dock Doors               |
| Power:           | 400A 208/120 Volt 3-Phase  |
| Base Rent:       | \$8.75 PSF                 |
| Operating Costs: | \$3.90 (est. 2024)         |
| Availability:    | 30 days (Negotiable)       |



# INTERIOR FEATURES // Unit 1, 115-28th Street SE









## SITE PLAN



While every attempt has been made to ensure the accuracy of the floor plan contained here, measurements of doors, windows, rooms and any other item are approximate and no responsibility is taken for any error, omission, or misstatement.

## LOCATION







**Jeff Keet** Senior Vice President | Associate 403.519.9618 | jkeet@cdnglobal.com

**Paul Cunningham** Vice President | Associate 403.714.2803 | pcunningham@cdnglobal.com

This communication is intended for general information only and not to be relied upon in any way. Consequently, no responsibility or liability whatsoever can be accepted by CDNGLOBAL for any loss or damage resulting from any use of, reliance on or reference to the contents of this document, i