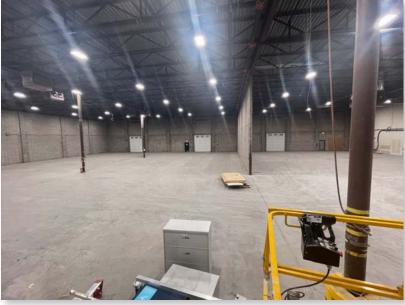

# INTERIOR FEATURES // Unit 1, 115-28th Street SE

### PROPERTY HIGHLIGHTS

- Centrally located with access to Memorial Drive, Downtown Calgary, Deerfoot Trail, and Barlow Trail;
- High visibility location on busy 28th Street slightly north of Memorial Drive;
- Located near many city amenities including public transit and 2 LRT stations;
- 500 metres to Franklin LRT Station and 900 metres to Marlborough LRT Station;
- Attractive front office with showroom;
- New LED lighting recently installed throughout;
- Office/showroom has been freshly painted and is ready for new flooring;
- Annual inflation adjustment applied to base rent.

#### PROPERTY OVERVIEW

| Address:         | Unit 1, 115-28th Street SE |
|------------------|----------------------------|
| District:        | Meridian                   |
| Zoning:          | Industrial General (I-G)   |
| Year Built:      | 1975                       |
| Available Space: | Office: ±3,600 SF          |
|                  | Warehouse: 22,282 SF       |
|                  | Total Size: 25,882 SF      |
| Clear Height:    | 24 ft.                     |
| Loading:         | 4 Dock Doors               |
| Power:           | 400A 208/120 Volt 3-Phase  |
| Base Rent:       | \$8.75 PSF                 |
| Operating Costs: | \$3.90 (est. 2024)         |
| Availability:    | 30 days (Negotiable)       |