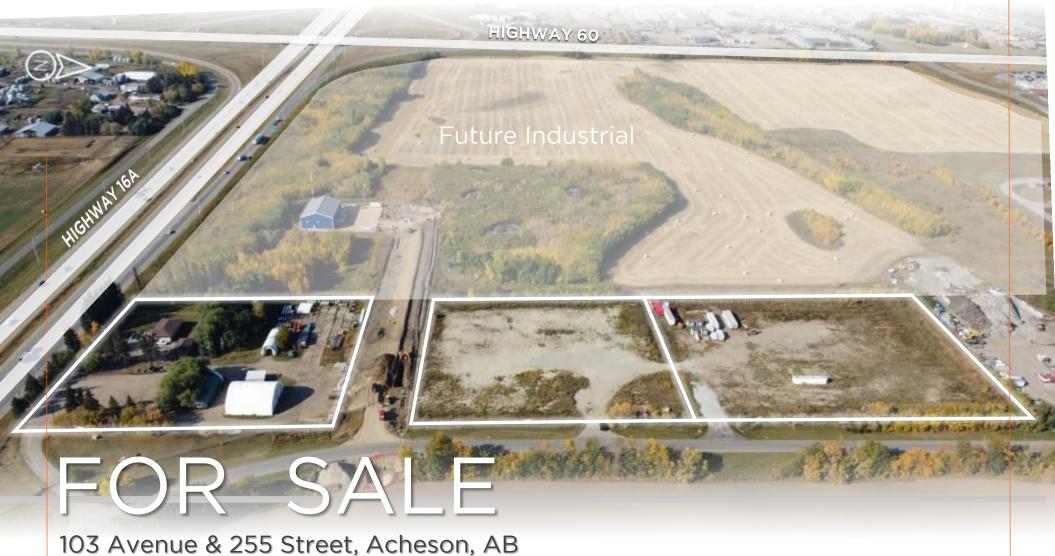

## PROPERTY HIGHLIGHTS

- Industrial development land opportunity in Acheson
- Direct exposure to Highway 16A
- Excellent access to three key transportation corridors Highway 16A, Highway 16, and Highway 60
- Future intersection improvements planned for Bevington/Pinchbeck Roads and Spruce Valley Road completion in October 2024
- Deferred Service Agreement on title
- Outside levies have been paid in full (\$39,543.93)
- Business Industrial Zoning

### PROPERTY DETAILS

| LEGAL DESCRIPTION            | SIZE           | PRICE (PER ACRE) | TOTAL PRICE | ESTIMATED TAXES |
|------------------------------|----------------|------------------|-------------|-----------------|
| PLAN 2320088; BLOCK 1; LOT 5 | +/- 4.42 ACRES | \$325,000        | \$1,436,500 | \$7,198         |
| PLAN 2320088; BLOCK 1; LOT 6 | +/- 3.31 ACRES | \$325,000        | \$1,075,750 | \$5,382         |
| PLAN 2320088; BLOCK 1; LOT 8 | +/- 3.68 ACRES | \$350,000        | \$1,288,000 | \$8,215         |