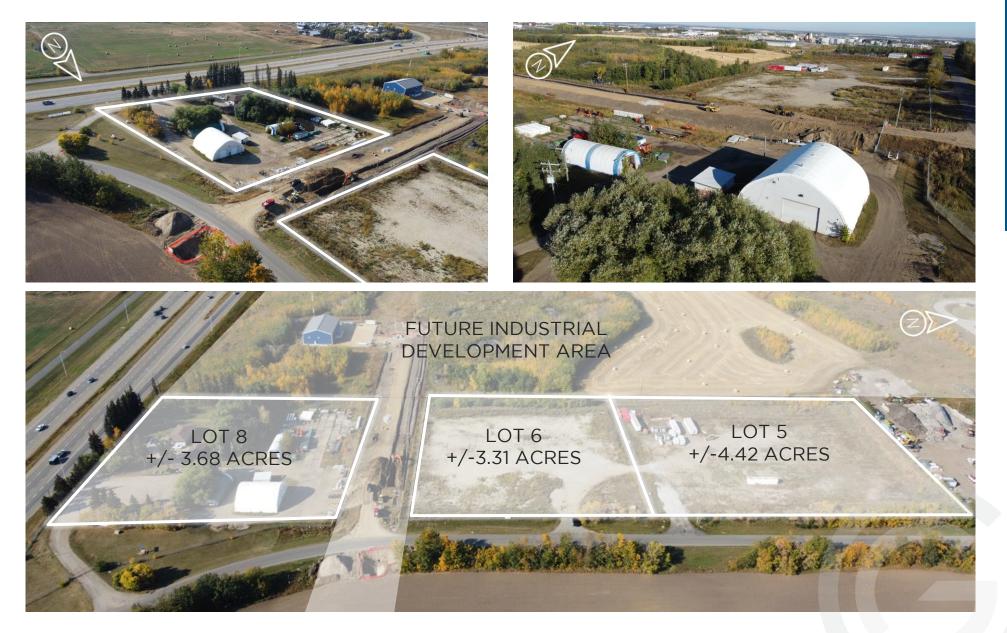

### PROPERTY DETAILS

| LEGAL DESCRIPTION            | SIZE           | PRICE (PER ACRE) | TOTAL PRICE | ESTIMATED TAXES |
|------------------------------|----------------|------------------|-------------|-----------------|
| PLAN 2320088; BLOCK 1; LOT 5 | +/- 4.42 ACRES | \$325,000        | \$1,436,500 | \$7,198         |
| PLAN 2320088; BLOCK 1; LOT 6 | +/- 3.31 ACRES | \$325,000        | \$1,075,750 | \$5,382         |
| PLAN 2320088; BLOCK 1; LOT 8 | +/- 3.68 ACRES | \$350,000        | \$1,288,000 | \$8,215         |

#### PROPERTY PHOTOS