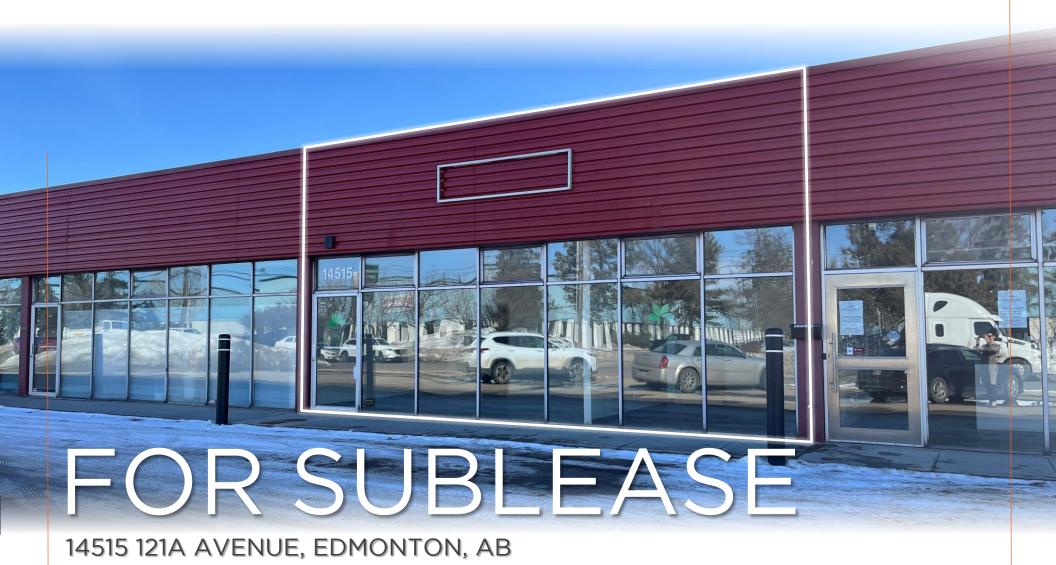

| PROPERTY LOCATION | 14515 121A Avenue, Edmonton, AB |
|-------------------|---------------------------------|
| SIZE              | 3,283 SF                        |
| LOADING           | One (1) 8' x 10' Dock           |
| CEILING           | 16' Clear                       |
| ZONING            | IM - Medium Industrial          |
| CEILING           | 14' Clear                       |
| AVAILABLE         | Immediately                     |
| SUBLEASE EXPIRY   | April 29 <sup>th</sup> , 2028   |
| SUBLEASE RATE     | \$11.00 per square foot         |
| OPERATING COSTS   | \$6.24 per square foot          |