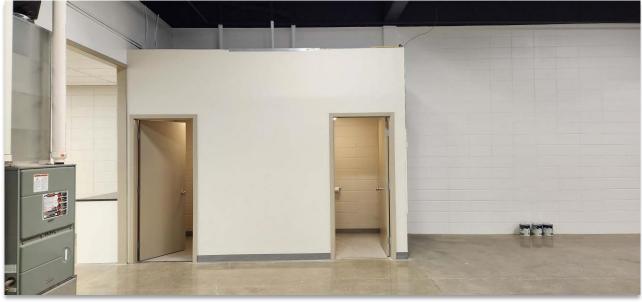

ell maintained property in Dominion Industrial area
- Potential for 3,290 square feet of fenced and graveled yard storage
- · Professionally managed property

| PROPERTY LOCATION | 14515 121A Avenue, Edmonton, AB |
|-------------------|---------------------------------|
| SIZE              | 3,283 SF                        |
| LOADING           | One (1) 8' x 10' Dock           |
| CEILING           | 16' Clear                       |
| ZONING            | IM - Medium Industrial          |
| CEILING           | 14' Clear                       |
| AVAILABLE         | Immediately                     |
| SUBLEASE EXPIRY   | April 29 <sup>th</sup> , 2028   |
| SUBLEASE RATE     | \$11.00 per square foot         |
| OPERATING COSTS   | \$6.24 per square foot          |



## INTERIOR PHOTOS







14515 121A Avenue, Edmonton, AB

## CONTACT



WARREN COCHLIN | Senior Vice President, Associate 780.701.1932 | wcochlin@cdnglobal.com

CARRIE PASEMKO | Associate 780.701.1930 | cpasemko@cdnglobal.com

This communication is intended for general information only and not to be relied upon in any way. Consequently, no responsibility or liability whatsoever can be accepted by CDNGLOBAL for any loss or damage resulting from any use of, reliance on or reference to the contents of this document, including hypertext links to external sources. In addition, as a general communication, this material does not necessarily represent the view of CDNGLOBAL in relation to particular properties or projects. This communication is not intended to cause or induce breach of any agency agreement. Reproductio