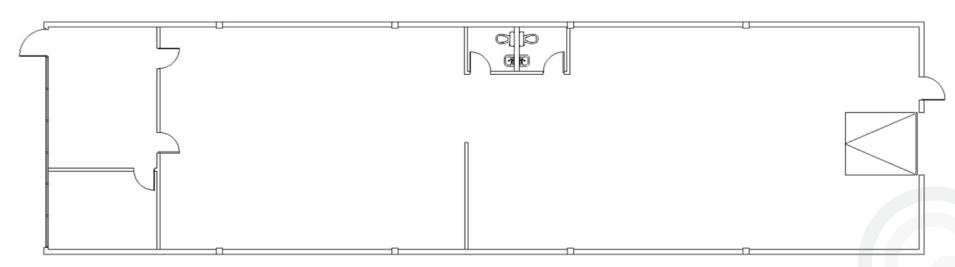

## PROPERTY DETAILS

- Bright dock loading warehouse bay, with recent upgrades including paint, flooring, and lighting
- · Large loading and marshalling area
- Excellent location with easy access to 118 Avenue, 149 Street, Yellowhead Trail
- Well maintained property in Dominion Industrial area
- Potential for 3,290 square feet of fenced and graveled yard storage
- · Professionally managed property

| PROPERTY LOCATION | 14515 121A Avenue, Edmonton, AB |
|-------------------|---------------------------------|
| SIZE              | 3,283 SF                        |
| LOADING           | One (1) 8' x 10' Dock           |
| CEILING           | 16' Clear                       |
| ZONING            | IM - Medium Industrial          |
| CEILING           | 14' Clear                       |
| AVAILABLE         | Immediately                     |
| SUBLEASE EXPIRY   | April 29 <sup>th</sup> , 2028   |
| SUBLEASE RATE     | \$11.00 per square foot         |
| OPERATING COSTS   | \$6.24 per square foot          |