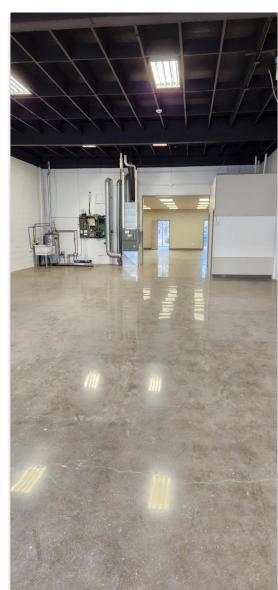

l maintained property in Dominion Industrial area
- Potential for 3,290 square feet of fenced and graveled yard storage
- · Professionally managed property

| PROPERTY LOCATION | 14515 121A Avenue, Edmonton, AB |
|-------------------|---------------------------------|
| SIZE              | 3,283 SF                        |
| LOADING           | One (1) 8' x 10' Dock           |
| CEILING           | 16' Clear                       |
| ZONING            | IM - Medium Industrial          |
| CEILING           | 14' Clear                       |
| AVAILABLE         | Immediately                     |
| SUBLEASE EXPIRY   | April 29 <sup>th</sup> , 2028   |
| SUBLEASE RATE     | \$11.00 per square foot         |
| OPERATING COSTS   | \$6.24 per square foot          |



## INTERIOR PHOTOS







14515 121A Avenue, Edmonton, AB

## CONTACT



WARREN COCHLIN | Senior Vice President, Associate 780.701.1932 | wcochlin@cdnglobal.com

CARRIE PASEMKO | Associate 780.701.1930 | cpasemko@cdnglobal.com

This communication is intended for general information only and not to be relied upon in any way. Consequently, no responsibility or liability whatsoever can be accepted by CDNGLOBAL for any loss or damage resulting from any use of, reliance on or reference to the contents of this document, including hypertext links to external sources. In addition, as a general communication, this material does not necessarily represent the view of CDNGLOBAL in relation to particular properties or projects. This communication is not intended to cause or induce breach of any agency agreement. Reproduction