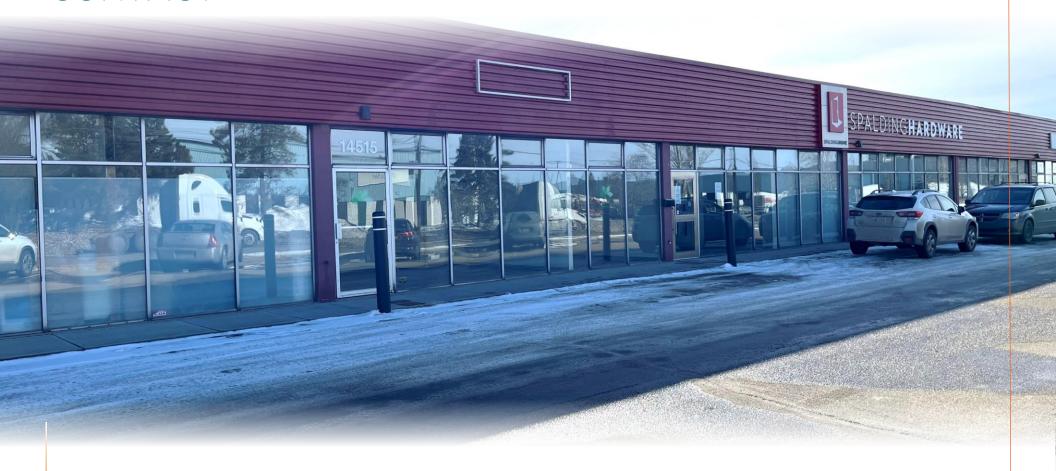

| PROPERTY LOCATION | 14515 121A Avenue, Edmonton, AB |
|-------------------|---------------------------------|
| SIZE              | 3,283 SF                        |
| LOADING           | One (1) 8' x 10' Dock           |
| CEILING           | 16' Clear                       |
| ZONING            | IM - Medium Industrial          |
| CEILING           | 14' Clear                       |
| AVAILABLE         | Immediately                     |
| SUBLEASE EXPIRY   | April 29 <sup>th</sup> , 2028   |
| SUBLEASE RATE     | \$11.00 per square foot         |
| OPERATING COSTS   | \$6.24 per square foot          |