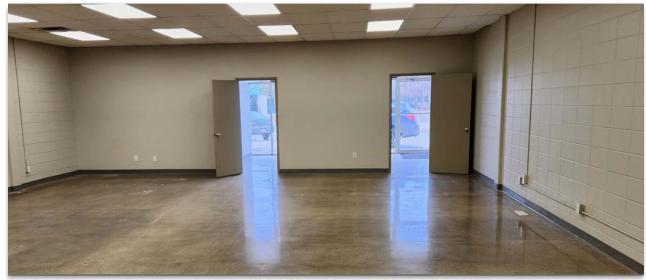

Well maintained property in Dominion Industrial area
- Potential for 3,290 square feet of fenced and graveled yard storage
- · Professionally managed property

| PROPERTY LOCATION | 14515 121A Avenue, Edmonton, AB |
|-------------------|---------------------------------|
| SIZE              | 3,283 SF                        |
| LOADING           | One (1) 8' x 10' Dock           |
| CEILING           | 16' Clear                       |
| ZONING            | IM - Medium Industrial          |
| CEILING           | 14' Clear                       |
| AVAILABLE         | Immediately                     |
| SUBLEASE EXPIRY   | April 29 <sup>th</sup> , 2028   |
| SUBLEASE RATE     | \$11.00 per square foot         |
| OPERATING COSTS   | \$6.24 per square foot          |



## INTERIOR PHOTOS







14515 121A Avenue, Edmonton, AB

## CONTACT



WARREN COCHLIN | Senior Vice President, Associate 780.701.1932 | wcochlin@cdnglobal.com

CARRIE PASEMKO | Associate 780.701.1930 | cpasemko@cdnglobal.com

This communication is intended for general information only and not to be relied upon in any way. Consequently, no responsibility or liability whatsoever can be accepted by CDNGLOBAL for any loss or damage resulting from any use of, reliance on or reference to the contents of this document, including hypertext links to external sources. In addition, as a general communication, this material does not necessarily represent the view of CDNGLOBAL in relation to particular properties or projects. This communication is not intended to cause or induce breach of any agency agreement. Reproduct