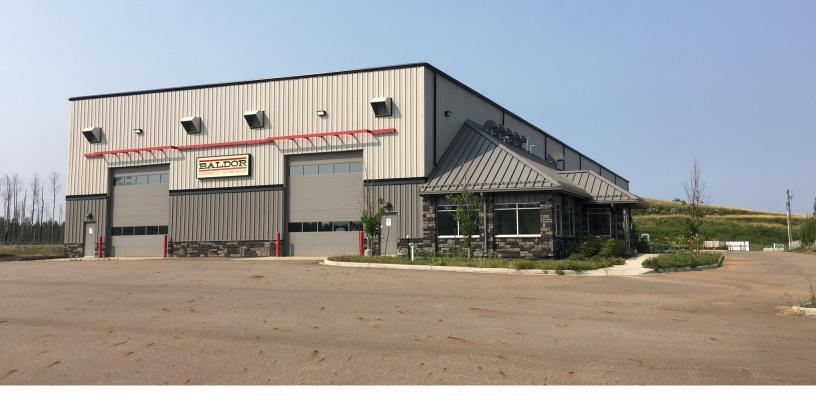

## FOR SUBLEASE

340 Robertson Road Fort McMurray Region, AB

#### Property Details

- Well located in the Rickards Landing Industrial Park
  - 21,284 sq ft building with grade loading and drivethru capability
- Excellent access to Highway 63 & 881
- (1) 15-Ton and (1) 30-Ton Overhead Cranes
- Expansion/Yard area adjacent