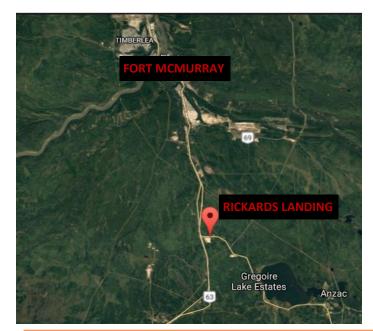

#### Property Information

340 Robertson Road

Industrial Area: Rickards Landing Industrial Park