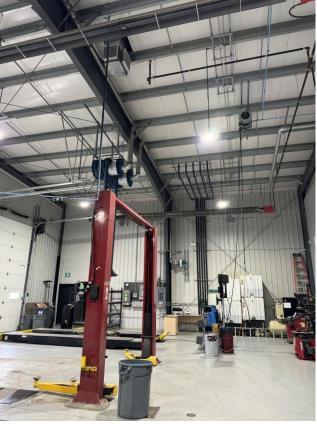

## PROPERTY HIGHLIGHTS

- 5,500 SF freestanding building on 1.33 acres
- 1,500 SF of showroom/office, and 4,000 SF of shop with alignment machine, two post lift, four post lift, air compressor, and more
- Four (4) grade loading doors (14' x 16')
- · Yard area is fully fenced, gated, and secured
- Excellent exposure to QEII, 50 Street, and highway overpasses
- Ability to continue occupancy on a headlease basis
- Substantial amount of machinery, furniture, fixtures, and computer equipment included in Sublease. Contact listing agent for a detailed list

## **PROPERTY OVERVIEW**

| PROPERTY LOCATION | 6542 Sparrow Drive, Leduc        |
|-------------------|----------------------------------|
| SIZE              | 5,500 SF                         |
| SITE SIZE         | 1.33 Acres                       |
| LOADING           | Four (4) 14' x 16' grade         |
| ZONING            | GC – General Commercial          |
| PARKING           | 103 Stalls                       |
| CEILING           | 21' Clear                        |
| AVAILABLE         | Immediately                      |
| POWER             | 400 Amp, 208-120V, 3 Phase (TBC) |
| SUBLEASE EXPIRY   | May 30 <sup>th</sup> , 2027      |
| SUBLEASE RATE     | \$18,800 per month               |
| OPERATING COSTS   | \$5.75 per square foot (TBC)     |