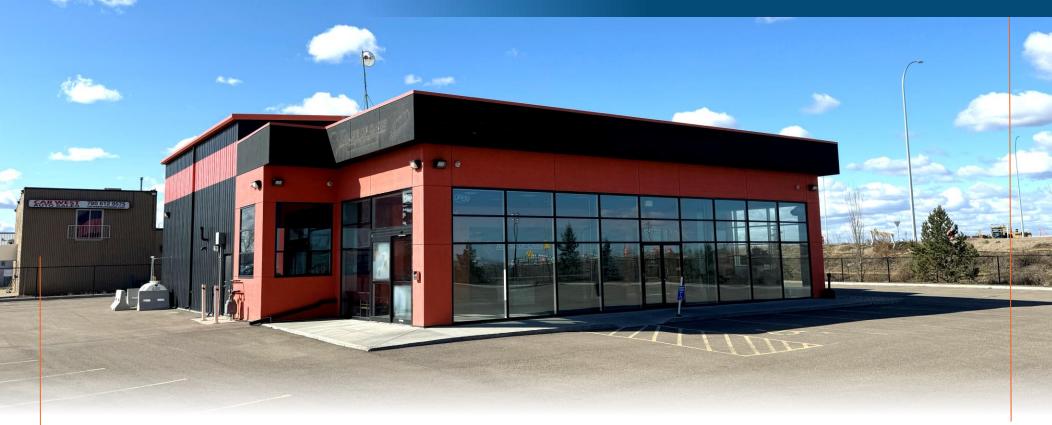

// 5,500 SF Building on 1.33 Acres

Fenced, Gated, & Secured Yard

# FOR SUBLEASE

6542 Sparrow Drive, Leduc

## PROPERTY HIGHLIGHTS

- 5,500 SF freestanding building on 1.33 acres
- 1,500 SF of showroom/office, and 4,000 SF of shop with alignment machine, two post lift, four post lift, air compressor, and more
- Four (4) grade loading doors (14' x 16')
- · Yard area is fully fenced, gated, and secured
- Excellent exposure to QEII, 50 Street, and highway overpasses
- Ability to continue occupancy on a headlease basis
- Substantial amount of machinery, furniture, fixtures, and computer equipment included in Sublease. Contact listing agent for a detailed list

## **PROPERTY OVERVIEW**

| PROPERTY LOCATION | 6542 Sparrow Drive, Leduc        |
|-------------------|----------------------------------|
| SIZE              | 5,500 SF                         |
| SITE SIZE         | 1.33 Acres                       |
| LOADING           | Four (4) 14' x 16' grade         |
| ZONING            | GC – General Commercial          |
| PARKING           | 103 Stalls                       |
| CEILING           | 21' Clear                        |
| AVAILABLE         | Immediately                      |
| POWER             | 400 Amp, 208-120V, 3 Phase (TBC) |
| SUBLEASE EXPIRY   | May 30 <sup>th</sup> , 2027      |
| SUBLEASE RATE     | \$18,800 per month               |
| OPERATING COSTS   | \$5.75 per square foot (TBC)     |