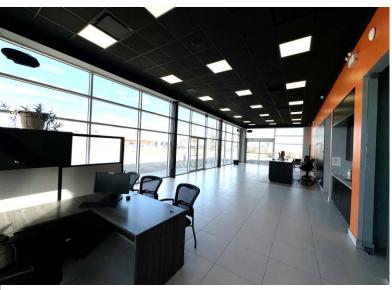

## PROPERTY HIGHLIGHTS

- 5,500 SF freestanding building on 1.33 acres
- 1,500 SF of showroom/office, and 4,000 SF of shop with alignment machine, two post lift, four post lift, air compressor, and more
- Four (4) grade loading doors (14' x 16')
- · Yard area is fully fenced, gated, and secured
- Excellent exposure to QEII, 50 Street, and highway overpasses
- Ability to continue occupancy on a headlease basis
- Substantial amount of machinery, furniture, fixtures, and computer equipment included in Sublease. Contact listing agent for a detailed list