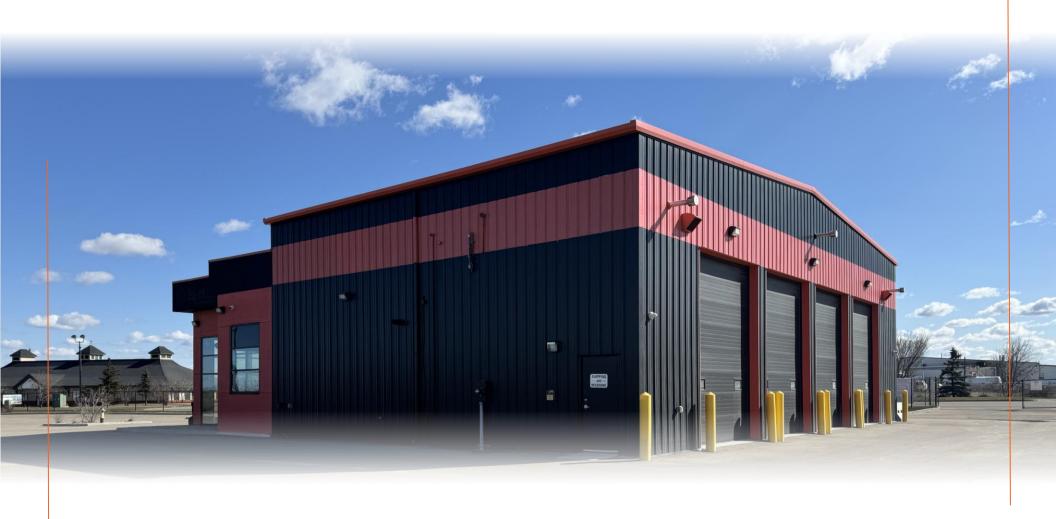

// 5,500 SF Building on 1.33 Acres

Fenced, Gated, & Secured Yard

## PROPERTY HIGHLIGHTS

- 5,500 SF freestanding building on 1.33 acres
- 1,500 SF of showroom/office, and 4,000 SF of shop with alignment machine, two post lift, four post lift, air compressor, and more
- Four (4) grade loading doors (14' x 16')
- · Yard area is fully fenced, gated, and secured
- Excellent exposure to QEII, 50 Street, and highway overpasses
- Ability to continue occupancy on a headlease basis
- Substantial amount of machinery, furniture, fixtures, and computer equipment included in Sublease. Contact listing agent for a detailed list