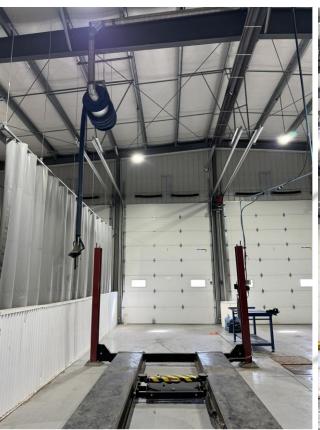

## PROPERTY HIGHLIGHTS

- 5,500 SF freestanding building on 1.33 acres
- 1,500 SF of showroom/office, and 4,000 SF of shop with alignment machine, two post lift, four post lift, air compressor, and more
- Four (4) grade loading doors (14' x 16')
- · Yard area is fully fenced, gated, and secured
- Excellent exposure to QEII, 50 Street, and highway overpasses
- Ability to continue occupancy on a headlease basis
- Substantial amount of machinery, furniture, fixtures, and computer equipment included in Sublease. Contact listing agent for a detailed list

## **PROPERTY OVERVIEW**

| PROPERTY LOCATION | 6542 Sparrow Drive, Leduc        |
|-------------------|----------------------------------|
| SIZE              | 5,500 SF                         |
| SITE SIZE         | 1.33 Acres                       |
| LOADING           | Four (4) 14' x 16' grade         |
| ZONING            | GC – General Commercial          |
| PARKING           | 103 Stalls                       |
| CEILING           | 21' Clear                        |
| AVAILABLE         | Immediately                      |
| POWER             | 400 Amp, 208-120V, 3 Phase (TBC) |
| SUBLEASE EXPIRY   | May 30 <sup>th</sup> , 2027      |
| SUBLEASE RATE     | \$18,800 per month               |
| OPERATING COSTS   | \$5.75 per square foot (TBC)     |