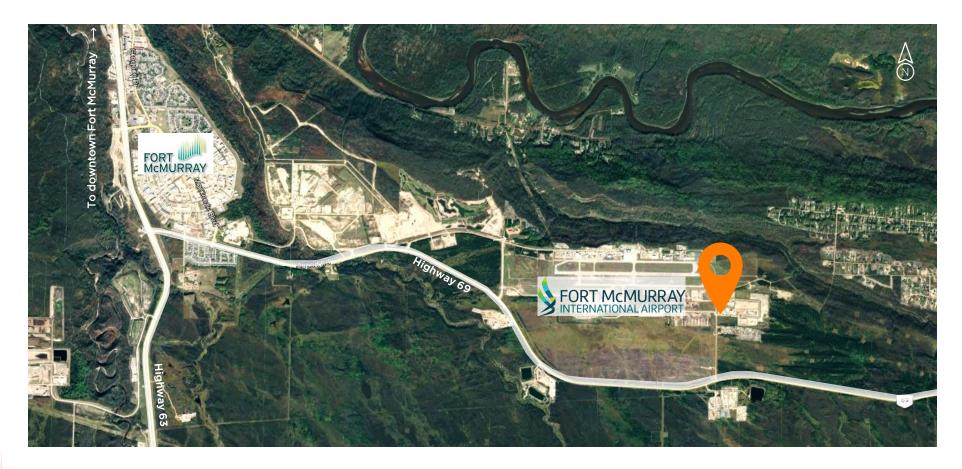

## PROPERTY DETAILS

- 1.97 Acre partially gravelled and fenced yard
- Located in Saprae Creek Industrial Park
- Easily accessible via Highway 69
- Within close proximity of MacKenzie Industrial Park, major transportation routes, and the CN intermodal yard
- Located adjacent of the Fort McMurray International Airport
- Business Industrial zoning
- Fully serviced
- Ready for development