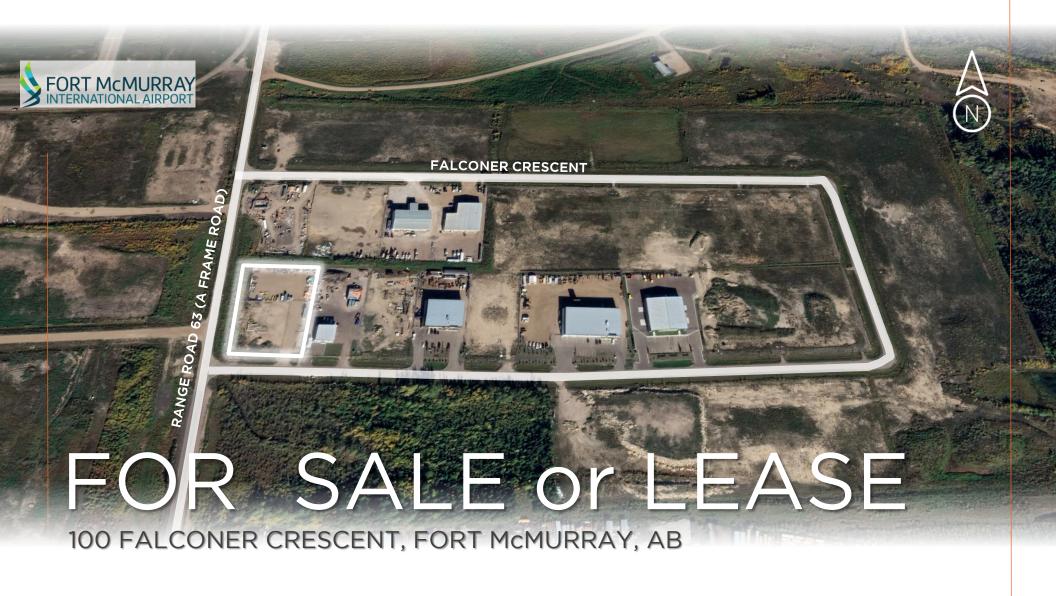

## PROPERTY DETAILS

- 1.97 Acre partially gravelled and fenced yard
- Located in Saprae Creek Industrial Park
- Easily accessible via Highway 69
- Within close proximity of MacKenzie Industrial Park, major transportation routes, and the CN intermodal yard
- Located adjacent of the Fort McMurray International Airport
- Business Industrial zoning
- Fully serviced
- Ready for development

| LEGAL DESCRIPTION | Plan 1520043; Block 2; Lot 19 |
|-------------------|-------------------------------|
| INDUSTRIAL AREA   | Saprae Creek Industrial Park  |
| SIZE              | 1.97 Acres                    |
| ZONING            | Business Industrial           |
| SERVICES          | Full municipal services       |
| TAXES             | \$14,735.65 (2024)            |
| LEASE RATE        | Market                        |
| ASKING PRICE      | Market                        |