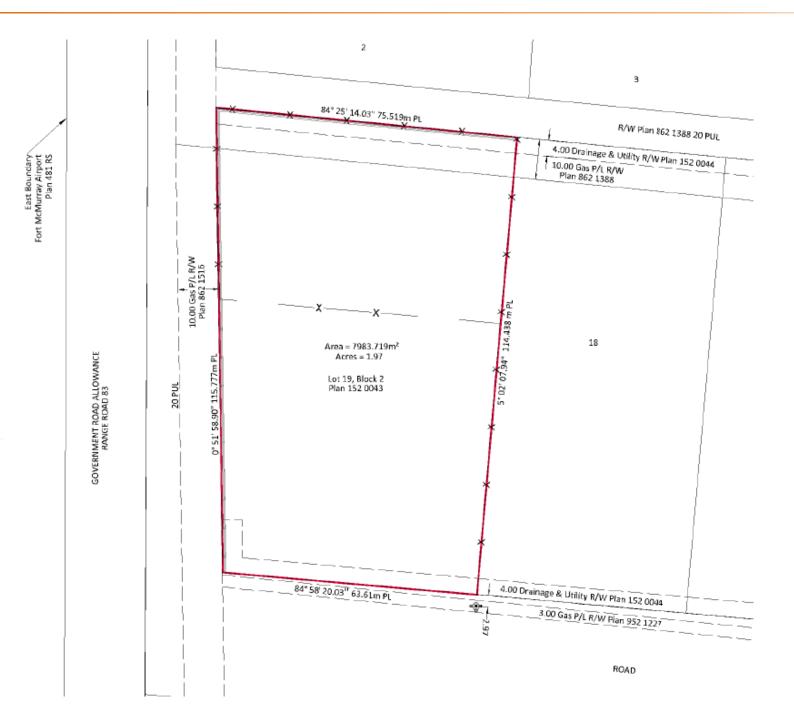

| LEGAL DESCRIPTION | Plan 1520043; Block 2; Lot 19 |
|-------------------|-------------------------------|
| INDUSTRIAL AREA   | Saprae Creek Industrial Park  |
| SIZE              | 1.97 Acres                    |
| ZONING            | Business Industrial           |
| SERVICES          | Full municipal services       |
| TAXES             | \$14,735.65 (2024)            |
| LEASE RATE        | Market                        |
| ASKING PRICE      | Market                        |

## SITE PLAN