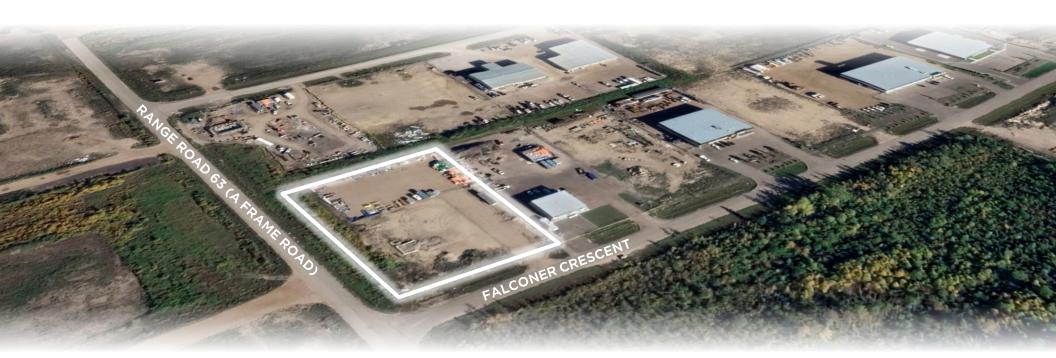

## PROPERTY DETAILS

- 1.97 Acre partially gravelled and fenced yard
- Located in Saprae Creek Industrial Park
- Easily accessible via Highway 69
- Within close proximity of MacKenzie Industrial Park, major transportation routes, and the CN intermodal yard
- Located adjacent of the Fort McMurray International Airport
- Business Industrial zoning
- Fully serviced
- Ready for development

| LEGAL DESCRIPTION | Plan 1520043; Block 2; Lot 19 |
|-------------------|-------------------------------|
| INDUSTRIAL AREA   | Saprae Creek Industrial Park  |
| SIZE              | 1.97 Acres                    |
| ZONING            | Business Industrial           |
| SERVICES          | Full municipal services       |
| TAXES             | \$14,735.65 (2024)            |
| LEASE RATE        | Market                        |
| ASKING PRICE      | Market                        |