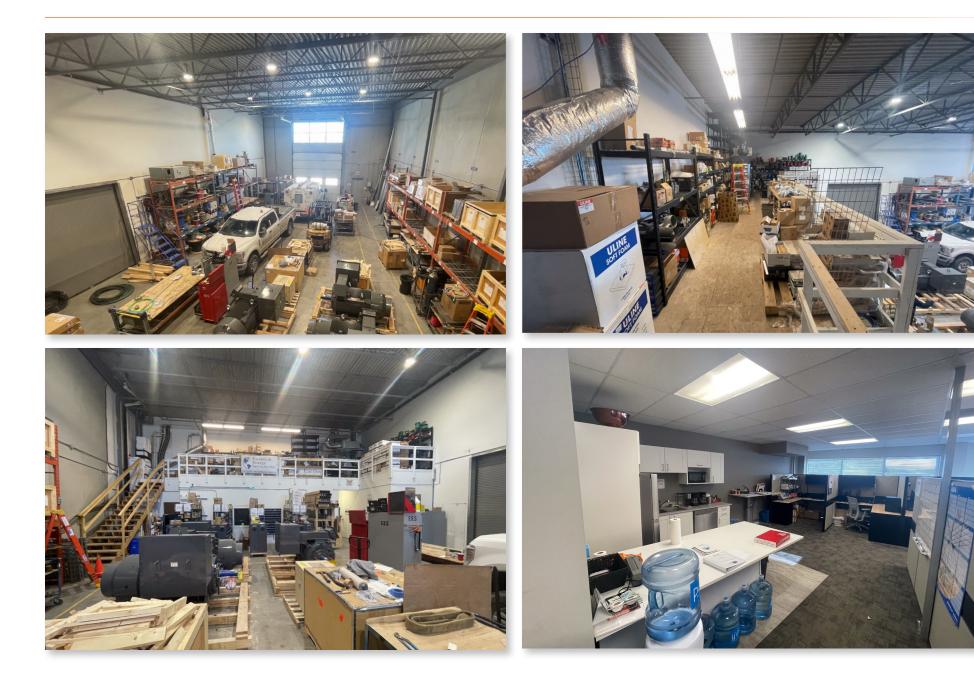

I-G) |
| Year Built:               | 2008                     |
| Total Square Footage:     | 6,685 SF                 |
| Office:                   | 3,000 SF (over 2 levels) |
| Warehouse:                | 3,685 SF                 |
| Clear Height:             | 22' (TBV)                |
| Loading:                  | 12' x 12' Drive-in       |
| Power:                    | 225 Amp, 208 V, 3-phase  |
| Lease Rate:               | Starting at \$14.50 PSF  |
| Op. Costs (est. 2024):    | \$7.57 PSF               |
| Property Tax (est. 2024): | \$4.33 PSF               |
| Availability:             | June 2024                |
|                           |                          |



# PROPERTY DETAILS

#### FOR LEASE | 4528 112th Avenue SE

### INTERIOR FEATURES // 4528 112th Avenue SE



### LOCATION





Drive Times: Deerfoot Trail SE: 4 minutes Glenmore Trail: 5 minutes Stoney Trail: **6 minutes** Barlow Trail: **3 minutes**  Calgary Airport: **26 minutes** Calgary Downtown: **20 minutes** 



Paul Cunningham Associate Vice President 403.714.2803 | pcunningham@cdnglobal.com

Jeff Keet Senior Vice President 403.519.9618 | jkeet@cdnglobal.com This communication is intended for general information only and not to be relied upon in any way. Consequently, no responsibility or liability whatsoever can be accepted by CDNGLOBAL for any loss or damage resulting from any use of, reliance on or reference to the contents of this document, including hypertext links to external sources. In addition, as a general communication, this material does not necessarily represent the view of