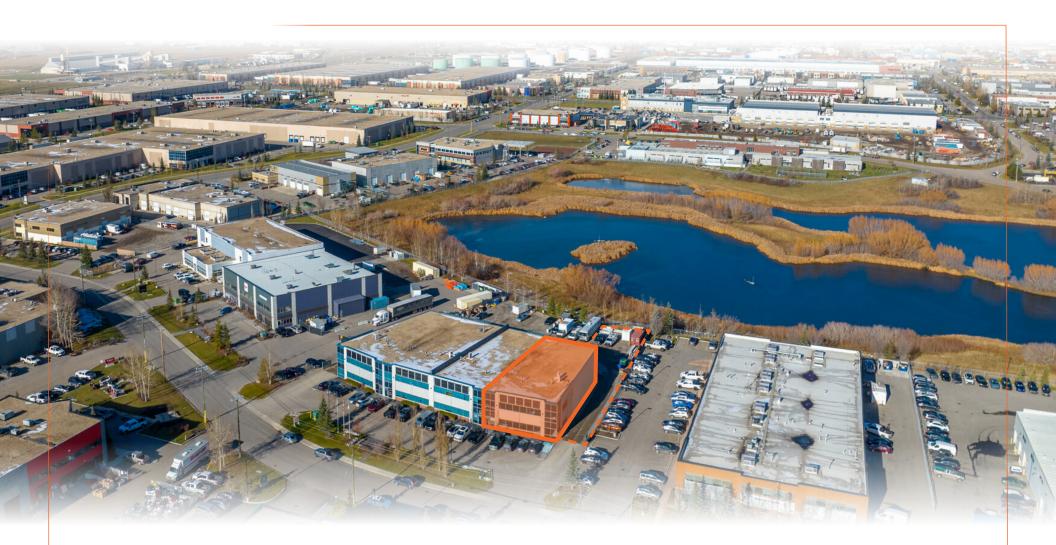

#### FOR LEASE | 4528 112th Avenue SE

### LOCATION

Drive Times: Deerfoot Trail SE: 4 minutes Glenmore Trail: 5 minutes Stoney Trail: **6 minutes** Barlow Trail: **3 minutes**  Calgary Airport: **26 minutes** Calgary Downtown: **20 minutes** 