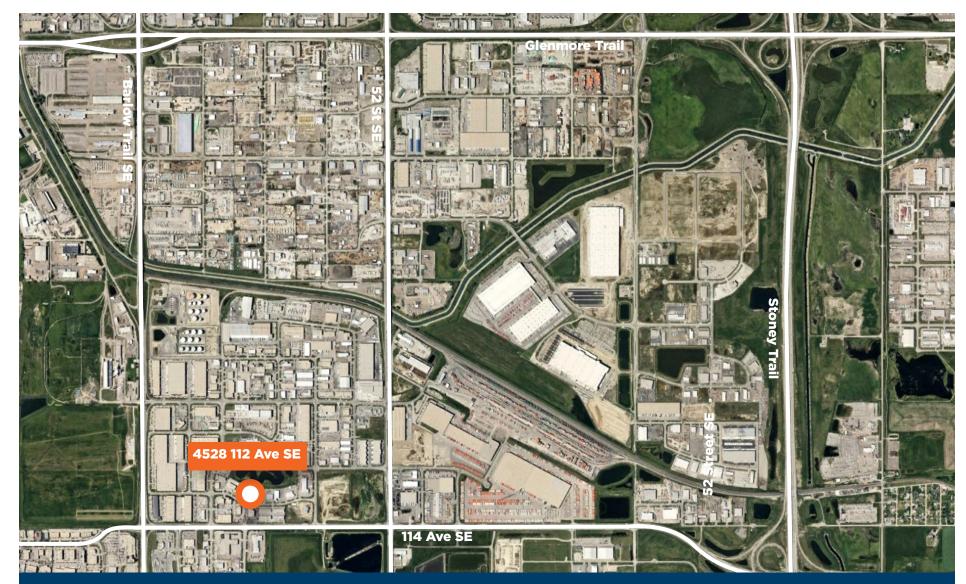

### LOCATION

Drive Times: Deerfoot Trail SE: 4 minutes Glenmore Trail: 5 minutes Stoney Trail: **6 minutes** Barlow Trail: **3 minutes**  Calgary Airport: **26 minutes** Calgary Downtown: **20 minutes** 