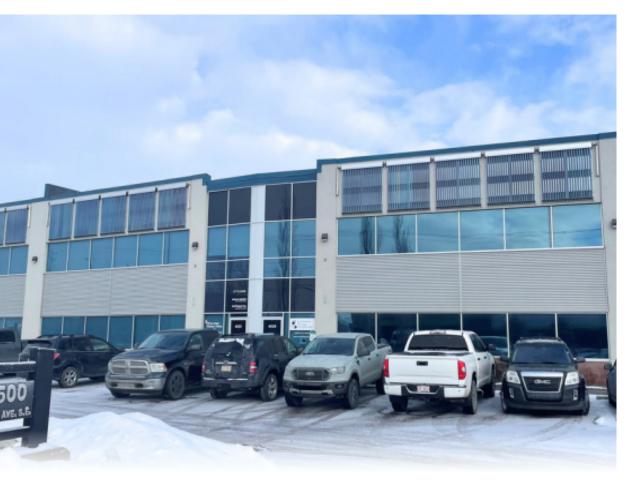

#### FOR LEASE | 4528 112th Avenue SE

## PROPERTY HIGHLIGHTS

- "A" class industrial end-unit condo bay in 4-unit project;
- Pre-cast concrete construction, in-floor heating and sump;
- Quality office development over two levels;
- Approximately 110 feet of yard depth allows for additional parking, outside storage, or marshalling area;
- Unit has ample natural light;
- Site offers quick access to Barlow Trail SE, 52nd Street SE, 114th Avenue SE, and Deerfoot Trail SE.