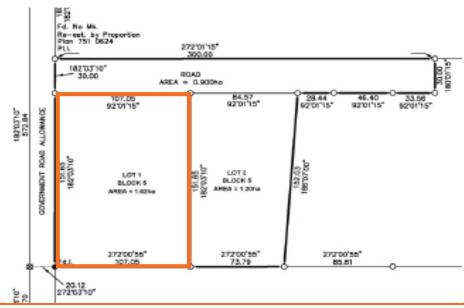

### **PROPERTY DETAILS**

| • ZONING:       | Industrial General (I-G) |
|-----------------|--------------------------|
| • SIZE:         | 4 Acres                  |
| SALE PRICE:     | \$450,000.00             |
| PRICE PER ACRE: | \$112,250.00             |
| • PLAN:         | 1410597                  |
| • BLOCK:        | 5                        |
| • LOT:          | 1                        |

Located within the West HWY 1 ASP of Wheatland County, just south • of Trans Canada HWY 1 at RR 26

### SITE PLAN

The above particulars are submitted to the best of our knowledge and are subject to change without notice. CDN GLOBAL ADVISORS LTD. does not assume responsibility for any errors or omissions. CDN GLOBAL ADVISORS LTD.