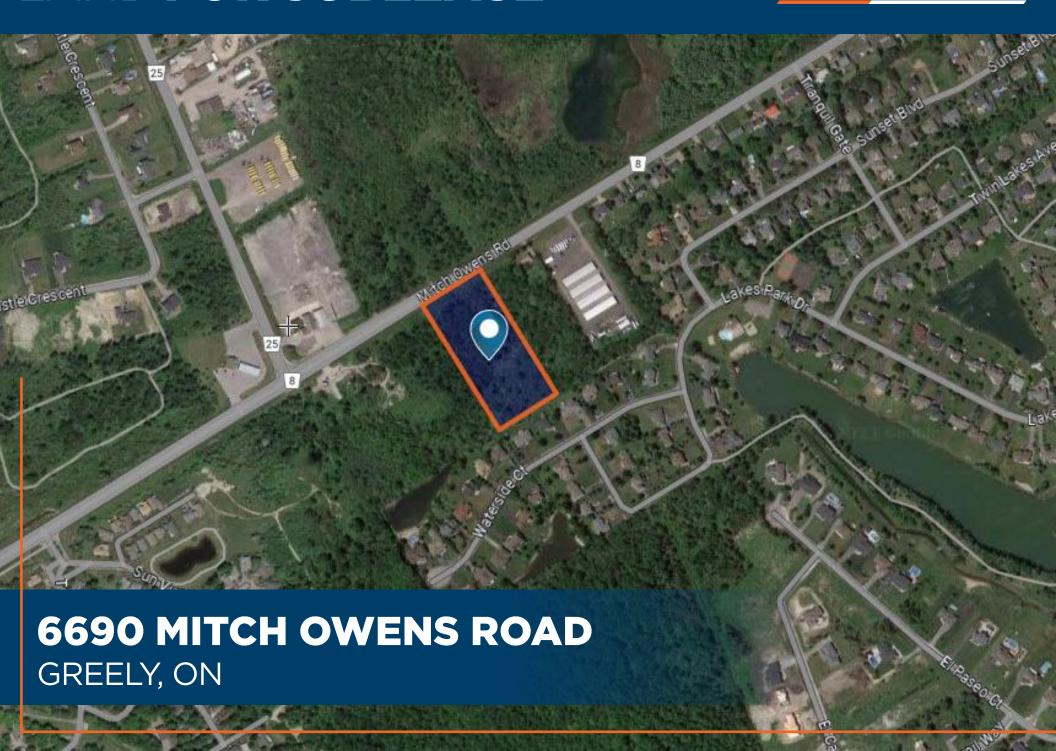

#### PROPERTY **OVERVIEW**

ADDRESS: 6690 Mitch Owens Road, Greely ON

**LAND SIZE:** Approx. 189,000 sq. ft. (4.34 AC)

(Possibility to divide, min. 1 acre)

**FRONTAGE:** Approx. 300 ft. on Mitch Owens Road

**DEPTH:** Approx. 630 ft.

**ZONING:** RC3[195r] - Rural Commercial

**SUBLEASE RATE:** \$0.75 per sq. ft. (with escalations)

TOPOGRAPHY: Relatively flat and partially cleared.

Sublandlord will consider improving the

### PROPERTY LOCATION

The subject property is located in Greely, near where Albion Road meets Mitch Owens Road. This location gets heavy vehicular traffic during the day and is easily accessible by car and public transportation.