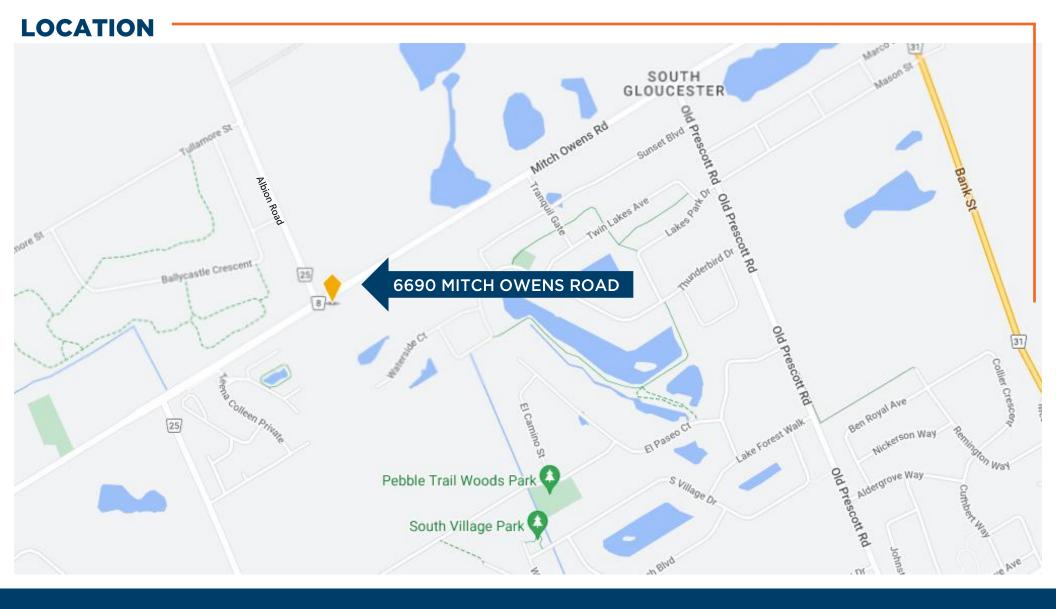

### PROPERTY LOCATION

The subject property is located in Greely, near where Albion Road meets Mitch Owens Road. This location gets heavy vehicular traffic during the day and is easily accessible by car and public transportation.

6690 Mitch Owens Road is just an 8-minute drive from the Rideau Carleton Casino, the future home of the Hard Rock Hotel & Casino estimated to open its doors in 2025.

The site is also within a short drive from the residential communities of Greely (3-minute drive), Findlay Creek (9-minute drive), Riverside South (15-minute drive), Manotick (18-minute drive), and Barrhaven (20-minute drive).