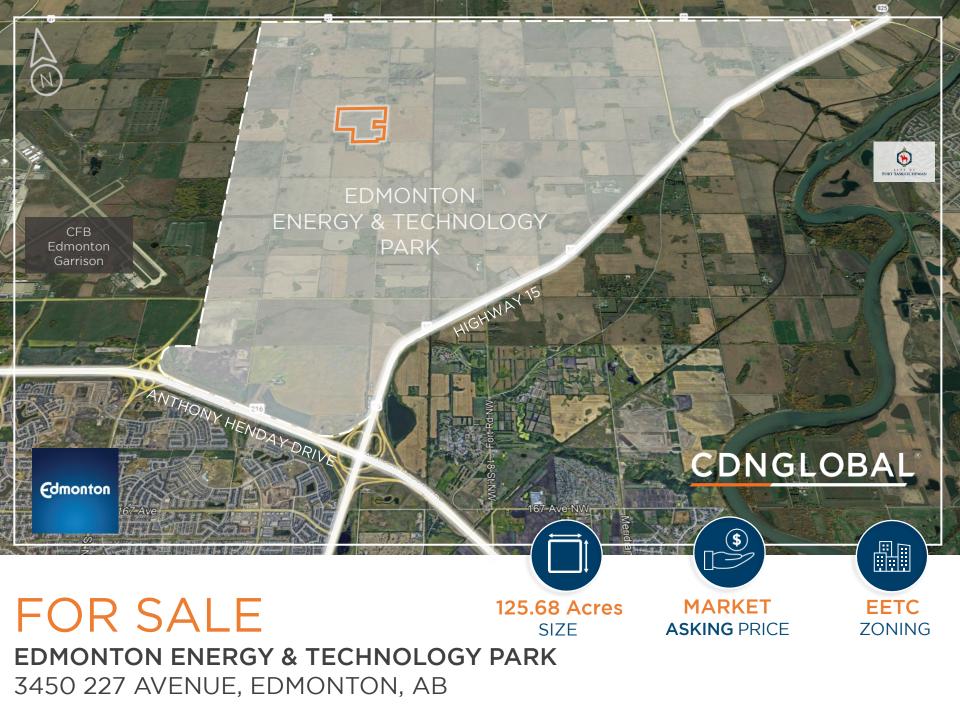

# FOR SALE | EDMONTON ENERGY & TECHNOLOGY PARK 3450 227 AVENUE, EDMONTON, AB

# **PROPERTY HIGHLIGHTS**

- 125.68 Acres located in the Edmonton Energy & **Technology Park**
- The park's largest site unencumbered by pipelines with EETC Zoning (Heavy Industrial)
- Part of Alberta's Industrial Heartland, Canada's largest • hydrocarbon processing region
- In close proximity to Alberta's new high load corridor, • shortening delivery of goods and services to and from Northern Alberta

# DETAILS

| Legal Description | Plan 1520043; Block 2; Lot 19                             |
|-------------------|-----------------------------------------------------------|
| Industrial Area   | 4; 24; 54; 25; E                                          |
| Size              | 125.68 Acres                                              |
| Zoning            | EETC (Edmonton Energy &<br>Technology - Chemical Cluster) |
| Services          | Power & Gas                                               |
| Taxes (2022)      | \$375.47                                                  |
| Asking Price      | Market                                                    |