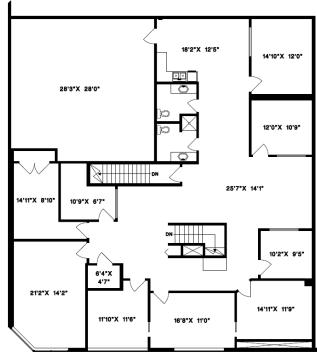

# THE LAYOUT

**WAREHOUSE AREA** 3,140 SF

MAIN FLOOR OFFICE 2,775 SF

SECOND FLOOR OFFICE

**TOTAL** 9,859 SF

3,944 SF

Total floor plan area is 9,859 sq ft. While every attempt has been made to ensure the accuracy of the floor plan contained here, measurements of doors, windows, rooms and any other item are approximate, and no responsibility is taken for any error, omission, or misstatement.