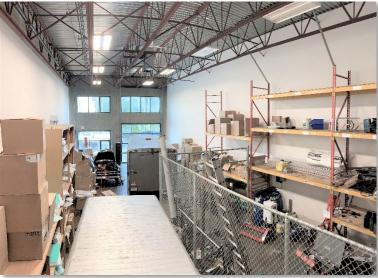

# **FEATURES**

- Quality tilt-up construction
- · Bright warehouse with extensive glazing
- Multiple private offices and boardroom
- · Reception area
- Two (2) kitchenettes
- Large 2<sup>nd</sup> floor storage area
- Ceiling height: 22' clear / 11' clear (warehouse)
- Parking: 18 stalls (plus ample street parking)
- · Mechanical: HVAC, Fully sprinklered
- Power: 135A/347/600V 3 Phase
- Loading doors Two (2) grade doors

# THE LAYOUT

**WAREHOUSE AREA** 3,140 SF

MAIN FLOOR OFFICE 2,775 SF

SECOND FLOOR OFFICE

**TOTAL** 9,859 SF

3,944 SF

Total floor plan area is 9,859 sq ft. While every attempt has been made to ensure the accuracy of the floor plan contained here, measurements of doors, windows, rooms and any other item are approximate, and no responsibility is taken for any error, omission, or misstatement.