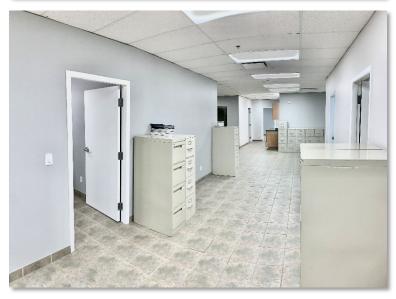

# **FEATURES**

- Quality tilt-up construction
- · Bright warehouse with extensive glazing
- Multiple private offices and boardroom
- · Reception area
- Two (2) kitchenettes
- Large 2<sup>nd</sup> floor storage area
- Ceiling height: 22' clear / 11' clear (warehouse)
- Parking: 18 stalls (plus ample street parking)
- · Mechanical: HVAC, Fully sprinklered
- Power: 135A/347/600V 3 Phase
- Loading doors Two (2) grade doors

# THE LAYOUT

**WAREHOUSE AREA** 3,140 SF

MAIN FLOOR OFFICE 2,775 SF

SECOND FLOOR OFFICE

**TOTAL** 9,859 SF

3,944 SF

Total floor plan area is 9,859 sq ft. While every attempt has been made to ensure the accuracy of the floor plan contained here, measurements of doors, windows, rooms and any other item are approximate, and no responsibility is taken for any error, omission, or misstatement.