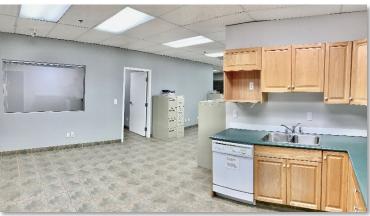

# **FEATURES**

- Quality tilt-up construction
- · Bright warehouse with extensive glazing
- Multiple private offices and boardroom
- · Reception area
- Two (2) kitchenettes
- Large 2<sup>nd</sup> floor storage area
- Ceiling height: 22' clear / 11' clear (warehouse)
- Parking: 18 stalls (plus ample street parking)
- · Mechanical: HVAC, Fully sprinklered
- Power: 135A/347/600V 3 Phase
- Loading doors Two (2) grade doors