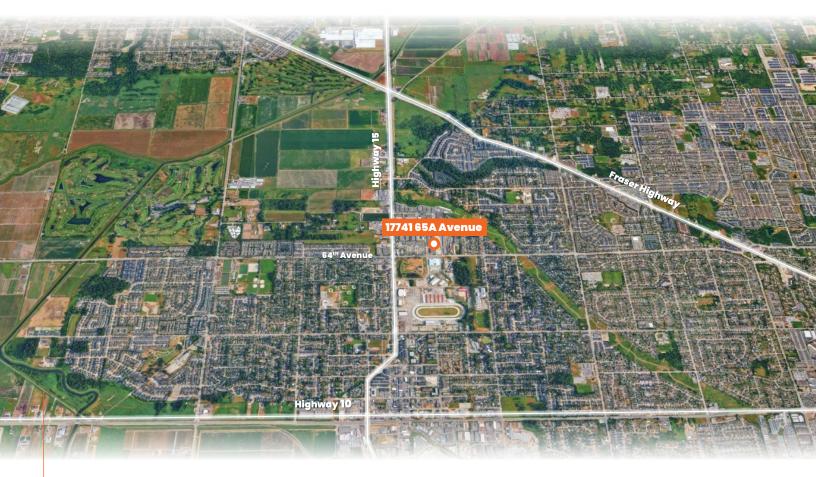

# LOCATION & CONTACT

Incredible central location in the north Cloverdale industrial area, adjacent to Pacific Highway 15, BC Highway 10, and Fraser Highway with easy access to Highway 1 (6 min), Highway 99 (12 min), the US border (17 min), and the South Fraser Perimeter Road (20 min). Surrounded by various professional services and retail options in the heart of Cloverdale.