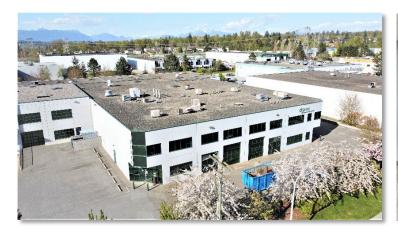

# LOCATION & CONTACT

Incredible central location in the north Cloverdale industrial area, adjacent to Pacific Highway 15, BC Highway 10, and Fraser Highway with easy access to Highway 1 (6 min), Highway 99 (12 min), the US border (17 min), and the South Fraser Perimeter Road (20 min). Surrounded by various professional services and retail options in the heart of Cloverdale.