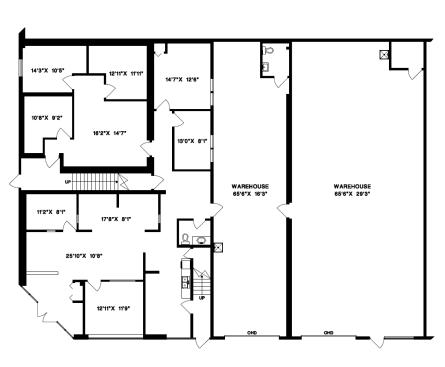

# THE LAYOUT

**WAREHOUSE AREA** 3,140 SF

MAIN FLOOR OFFICE 2,775 SF

SECOND FLOOR OFFICE

**TOTAL** 9,859 SF

3,944 SF

Total floor plan area is 9,859 sq ft. While every attempt has been made to ensure the accuracy of the floor plan contained here, measurements of doors, windows, rooms and any other item are approximate, and no responsibility is taken for any error, omission, or misstatement.