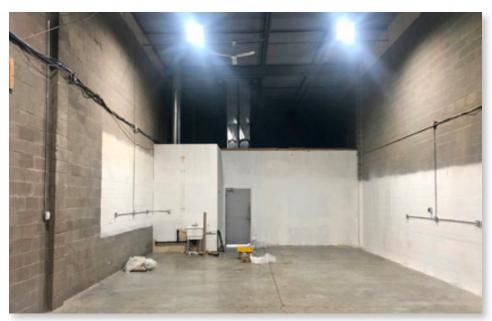

## INTERIOR FEATURES // 2850 107 Avenue SE, Unit 106

## PROPERTY HIGHLIGHTS

- Layout includes reception, showroom, office, and washroom area;
- 2 unassigned parking stalls;
- Recent upgrades include new vinyl floors, paint, and ceiling tiles;
- Near Quarry Park with multiple amenities including restaurants, CO-OP grocery store, and the newly developed Calgary Public Library and YMCA;
- Close proximity to Barlow Trail SE, Deerfoot Trail SE, and 114th Avenue SE.