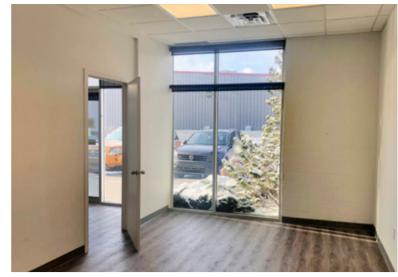

## INTERIOR FEATURES // 2850 107 Avenue SE, Unit 106

## PROPERTY HIGHLIGHTS

- Layout includes reception, showroom, office, and washroom area;
- 2 unassigned parking stalls;
- Recent upgrades include new vinyl floors, paint, and ceiling tiles;
- Near Quarry Park with multiple amenities including restaurants, CO-OP grocery store, and the newly developed Calgary Public Library and YMCA;
- Close proximity to Barlow Trail SE, Deerfoot Trail SE, and 114th Avenue SE.