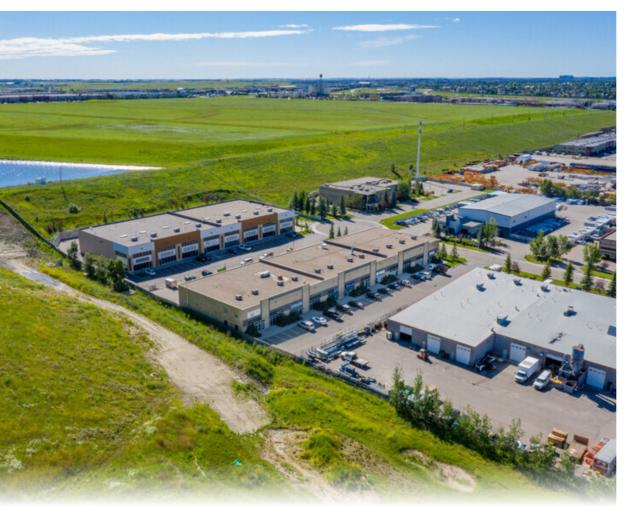

## PROPERTY HIGHLIGHTS

- Layout includes reception, showroom, office, and washroom area;
- 2 unassigned parking stalls;
- Recent upgrades include new vinyl floors, paint, and ceiling tiles;
- Near Quarry Park with multiple amenities including restaurants, CO-OP grocery store, and the newly developed Calgary Public Library and YMCA;
- Close proximity to Barlow Trail SE, Deerfoot Trail SE, and 114th Avenue SE.

## PROPERTY OVERVIEW

| Address:               | 2850 107 Avenue SE, Unit 106 |
|------------------------|------------------------------|
| District:              | Douglasglen Industrial Park  |
| Zoning:                | Industrial General (I-G)     |
| Year Built:            | 2006                         |
| Square Footage:        | Office: 700 SF               |
|                        | Warehouse: 1,561 SF          |
|                        | <b>Total:</b> 2,261 SF       |
| Clear Height:          | 24'                          |
| Loading:               | 1 DI (12' x 14')             |
| Power:                 | 200 Amps                     |
| Lease Rate:            | \$15.50 PSF                  |
| Op. Costs (est. 2023): | \$8.44 PSF (TBV)             |
| Availability:          | August 1, 2024               |
|                        |                              |