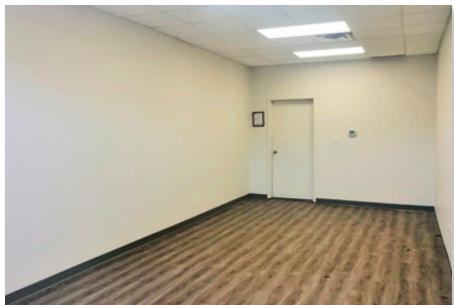

| Douglasglen Industrial Park  |
| Zoning:                | Industrial General (I-G)     |
| Year Built:            | 2006                         |
| Square Footage:        | Office: 700 SF               |
|                        | Warehouse: 1,561 SF          |
|                        | <b>Total:</b> 2,261 SF       |
| Clear Height:          | 24'                          |
| Loading:               | 1 DI (12' x 14')             |
| Power:                 | 200 Amps                     |
| Lease Rate:            | \$15.50 PSF                  |
| Op. Costs (est. 2023): | \$8.44 PSF (TBV)             |
| Availability:          | August 1, 2024               |
|                        |                              |



## INTERIOR FEATURES // 2850 107 Avenue SE, Unit 106









## FLOOR PLAN // 2850 107 Avenue SE, Unit 106







**Jason Natale** Vice President | Associate 403.402.3129 | jnatale@cdnglobal.com

**Ethan Fong** Associate 604.910.2128 | efong@cdnglobal.com

This communication is intended for general information only and not to be relied upon in any way. Consequently, no responsibility or liability whatsoever can be accepted by CDNGLOBAL for any loss or damage resulting from any use of, reliance on or reference to the contents of this document, including hypertext links to external sources. In addition, as a general communication, this material does not necessarily represent the view of CDNGLOBAL in relation to particular properties or projects. This communication is not intended to cause or induce breach of any agency agreement. Reproduction or dis