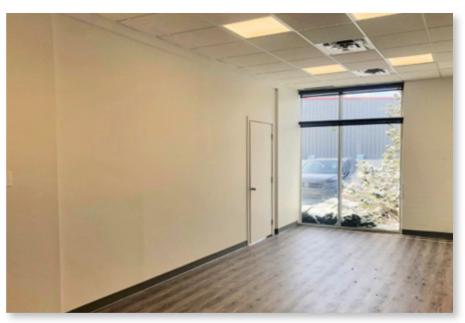

| Douglasglen Industrial Park  |
| Zoning:                | Industrial General (I-G)     |
| Year Built:            | 2006                         |
| Square Footage:        | Office: 700 SF               |
|                        | Warehouse: 1,561 SF          |
|                        | <b>Total:</b> 2,261 SF       |
| Clear Height:          | 24'                          |
| Loading:               | 1 DI (12' x 14')             |
| Power:                 | 200 Amps                     |
| Lease Rate:            | \$15.50 PSF                  |
| Op. Costs (est. 2023): | \$8.44 PSF (TBV)             |
| Availability:          | August 1, 2024               |
|                        |                              |



## INTERIOR FEATURES // 2850 107 Avenue SE, Unit 106









## FLOOR PLAN // 2850 107 Avenue SE, Unit 106







**Jason Natale** Vice President | Associate 403.402.3129 | jnatale@cdnglobal.com

**Ethan Fong** Associate 604.910.2128 | efong@cdnglobal.com

This communication is intended for general information only and not to be relied upon in any way. Consequently, no responsibility or liability whatsoever can be accepted by CDNGLOBAL for any loss or damage resulting from any use of, reliance on or reference to the contents of this document, including hypertext links to external sources. In addition, as a general communication, this material does not necessarily represent the view of CDNGLOBAL in relation to particular properties or projects. This communication is not intended to cause or induce breach of any agency agreement. Reproduction or