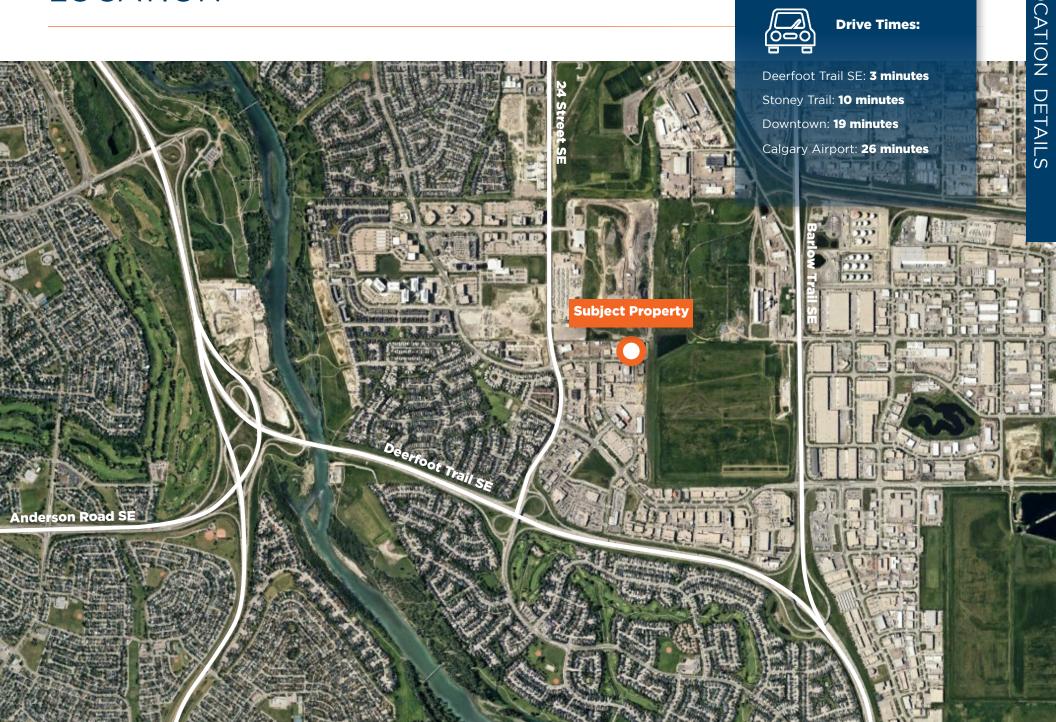

## PROPERTY HIGHLIGHTS

- Layout includes reception, showroom, office, and washroom area;
- 2 unassigned parking stalls;
- Recent upgrades include new vinyl floors, paint, and ceiling tiles;
- Near Quarry Park with multiple amenities including restaurants, CO-OP grocery store, and the newly developed Calgary Public Library and YMCA;
- Close proximity to Barlow Trail SE, Deerfoot Trail SE, and 114th Avenue SE.