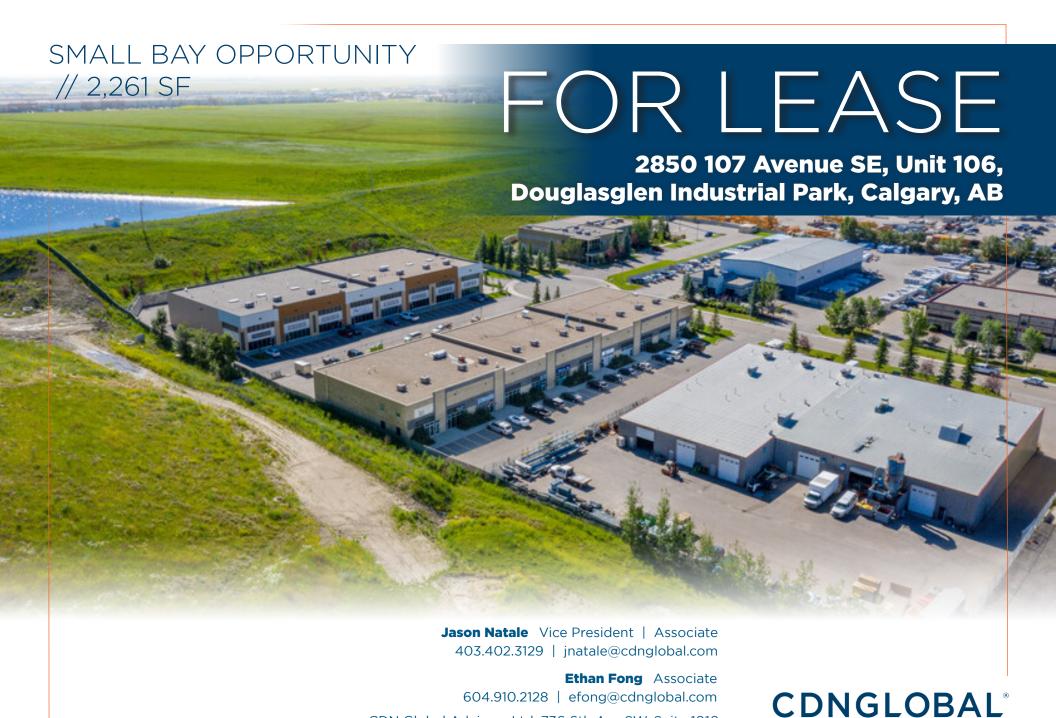

## PROPERTY OVERVIEW

| Address:               | 2850 107 Avenue SE, Unit 106 |
|------------------------|------------------------------|
| District:              | Douglasglen Industrial Park  |
| Zoning:                | Industrial General (I-G)     |
| Year Built:            | 2006                         |
| Square Footage:        | Office: 700 SF               |
|                        | Warehouse: 1,561 SF          |
|                        | <b>Total:</b> 2,261 SF       |
| Clear Height:          | 24'                          |
| Loading:               | 1 DI (12' x 14')             |
| Power:                 | 200 Amps                     |
| Lease Rate:            | \$15.50 PSF                  |
| Op. Costs (est. 2023): | \$8.44 PSF (TBV)             |
| Availability:          | August 1, 2024               |
|                        |                              |