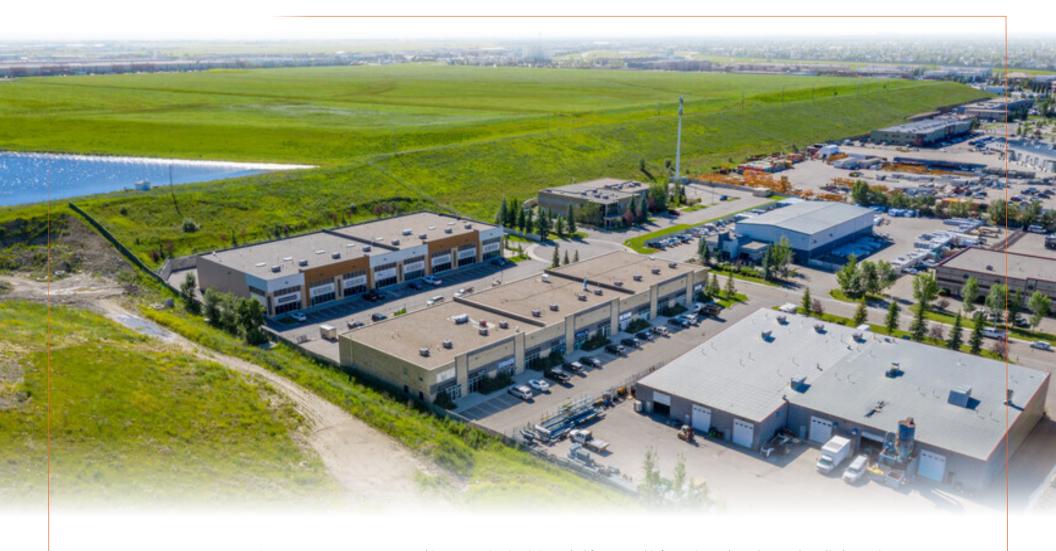

## PROPERTY OVERVIEW

| Address:               | 2850 107 Avenue SE, Unit 106 |
|------------------------|------------------------------|
| District:              | Douglasglen Industrial Park  |
| Zoning:                | Industrial General (I-G)     |
| Year Built:            | 2006                         |
| Square Footage:        | Office: 700 SF               |
|                        | Warehouse: 1,561 SF          |
|                        | <b>Total:</b> 2,261 SF       |
| Clear Height:          | 24'                          |
| Loading:               | 1 DI (12' x 14')             |
| Power:                 | 200 Amps                     |
| Lease Rate:            | \$15.50 PSF                  |
| Op. Costs (est. 2023): | \$8.44 PSF (TBV)             |
| Availability:          | August 1, 2024               |
|                        |                              |