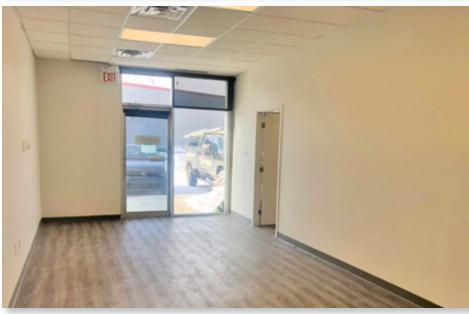

| Douglasglen Industrial Park  |
| Zoning:                | Industrial General (I-G)     |
| Year Built:            | 2006                         |
| Square Footage:        | Office: 700 SF               |
|                        | Warehouse: 1,561 SF          |
|                        | <b>Total:</b> 2,261 SF       |
| Clear Height:          | 24'                          |
| Loading:               | 1 DI (12' x 14')             |
| Power:                 | 200 Amps                     |
| Lease Rate:            | \$15.50 PSF                  |
| Op. Costs (est. 2023): | \$8.44 PSF (TBV)             |
| Availability:          | August 1, 2024               |
|                        |                              |



## INTERIOR FEATURES // 2850 107 Avenue SE, Unit 106









## FLOOR PLAN // 2850 107 Avenue SE, Unit 106







**Jason Natale** Vice President | Associate 403.402.3129 | jnatale@cdnglobal.com

**Ethan Fong** Associate 604.910.2128 | efong@cdnglobal.com

This communication is intended for general information only and not to be relied upon in any way. Consequently, no responsibility or liability whatsoever can be accepted by CDNGLOBAL for any loss or damage resulting from any use of, reliance on or reference to the contents of this document, including hypertext links to external sources. In addition, as a general communication, this material does not necessarily represent the view of CDNGLOBAL in relation to particular properties or projects. This communication is not intended to cause or induce breach of any agency agreement. Reproduction or d