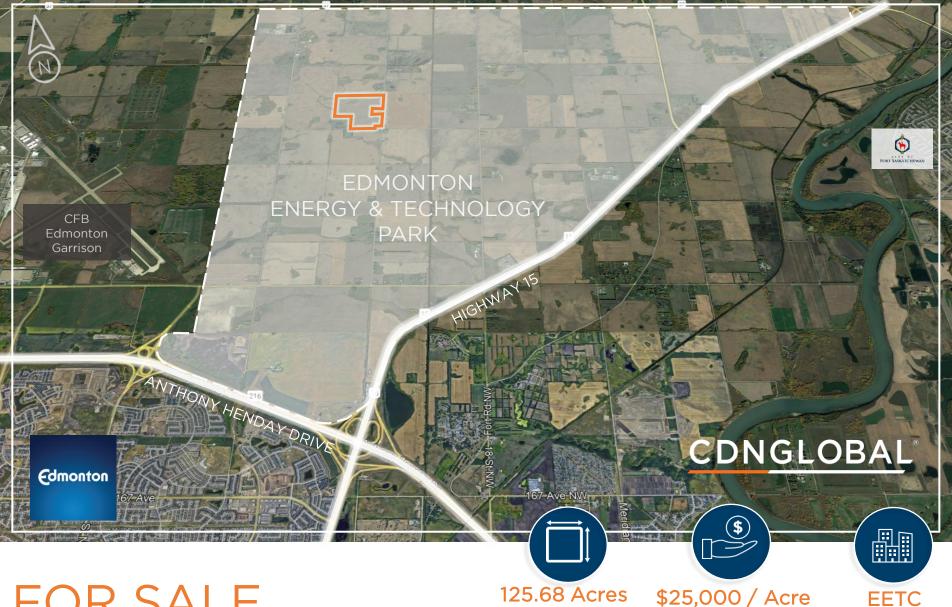

FOR SALE

SIZE

**ASKING PRICE** 

**ZONING** 

**EDMONTON ENERGY & TECHNOLOGY PARK** 3450 227 AVENUE, EDMONTON, AB

## FOR SALE | EDMONTON ENERGY & TECHNOLOGY PARK 3450 227 AVENUE, EDMONTON, AB

## **PROPERTY HIGHLIGHTS**

- 125.68 Acres located in the Edmonton Energy & Technology Park
- The park's largest site unencumbered by pipelines with EETC Zoning (Heavy Industrial)
- Part of Alberta's Industrial Heartland, Canada's largest hydrocarbon processing region
- In close proximity to Alberta's new high load corridor, shortening delivery of goods and services to and from Northern Alberta

## **DETAILS**

| LEGAL DESCRIPTION | Plan 1520043; Block 2; Lot 19                                |
|-------------------|--------------------------------------------------------------|
| INDUSTRIAL AREA   | 4; 24; 54; 25; E                                             |
| SIZE              | 125.68 Acres                                                 |
| ZONING            | EETC (Edmonton Energy &<br>Technology - Chemical<br>Cluster) |
| SERVICES          | Power & Gas                                                  |
| TAXES (2024)      | \$406.95                                                     |
| ASKING PRICE      | \$25,000 / Acre                                              |