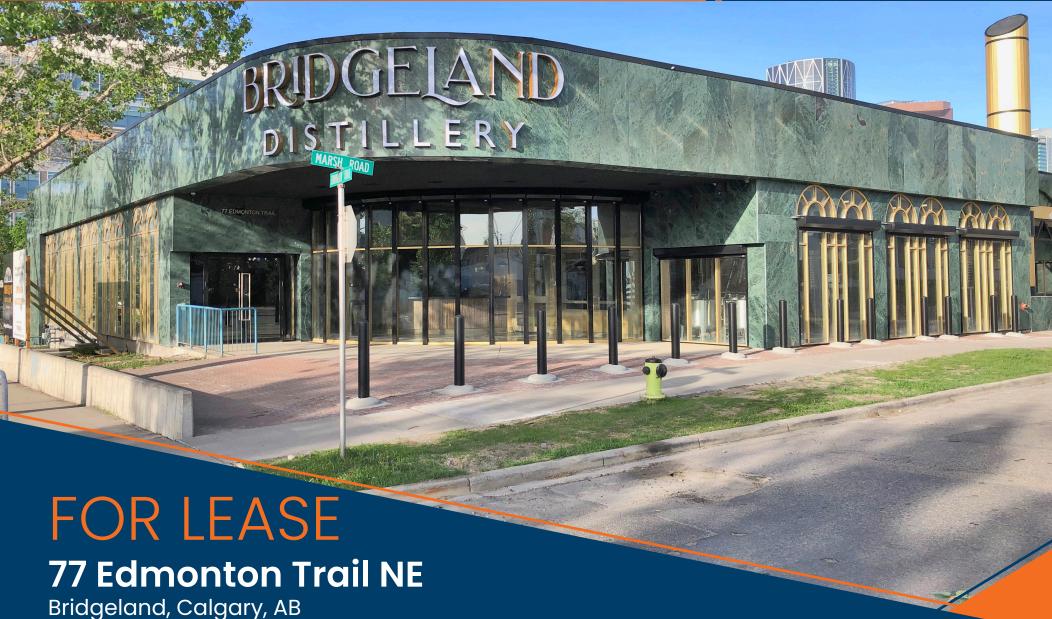

# **± 4,435 SF - 9,362 SF RETAIL SPACE**PRIME BRIDGELAND LOCATION

#### **77 Edmonton Trail NE** Calgary, Alberta FOR LEASE

### **PROPERTY DETAILS**

Commercial Corridor 2 (Retail Use) **ZONING:** 

Unit 1: (Leased to Bridgeland Distillery) LEASED SIZE:

> Unit 2: ± 3,623 SF Unit 3: ± 4,435 SF ± 4.927 SF Unit 4: Unit 3 & 4: ± 9,362 SF

#### **COMMENTS**

- Units available: Unit 2 (± 3,623 SF), Unit 3 (± 4,435 SF), Unit 4 (± 4,927 SF), Unit 3 & Unit 4 (± 9,362 SF)
- Five minutes to downtown
- Community of Bridgeland with exposure to Edmonton Trail & Walking Distance to Downtown, River Walk, Bike Path Network, East Village, China Town, and Bridgeland LRT Memorial Station
- 77 Edmonton Trail is immediately North of Remington's newly constructed & leased Meredith Block (a 182,481 SF class A office building). Benevity, Inc. is key tenant
- Bridgeland is a vibrant inner city community which has experienced growth, redevelopment & investment
- Deal completed on Unit 1 with Bridgeland Distillery open to public as of August 2019