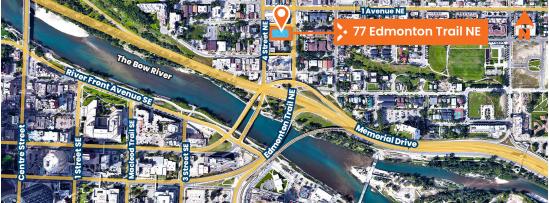

#### **COMMENTS**

- Units available: Unit 2 (± 3,623 SF), Unit 3 (± 4,435 SF), Unit 4 (± 4,927 SF), Unit 3 & Unit 4 (± 9,362 SF)
- Five minutes to downtown
- Community of Bridgeland with exposure to Edmonton Trail & Walking Distance to Downtown, River Walk, Bike Path Network, East Village, China Town, and Bridgeland LRT Memorial Station
- 77 Edmonton Trail is immediately North of Remington's newly constructed & leased Meredith Block (a 182,481 SF class A office building). Benevity, Inc. is key tenant
- Bridgeland is a vibrant inner city community which has experienced growth, redevelopment & investment
- Deal completed on Unit 1 with Bridgeland Distillery open to public as of August 2019