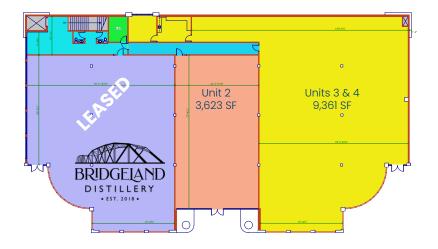

### **PROPERTY DETAILS**

Commercial Corridor 2 (Retail Use) **ZONING:** 

Unit 1: (Leased to Bridgeland Distillery) LEASED SIZE:

> Unit 2: ± 3,623 SF Unit 3: ± 4,435 SF ± 4.927 SF Unit 4: Unit 3 & 4: ± 9,362 SF

#### **COMMENTS**

- Units available: Unit 2 (± 3,623 SF), Unit 3 (± 4,435 SF), Unit 4 (± 4,927 SF), Unit 3 & Unit 4 (± 9,362 SF)
- Five minutes to downtown
- Community of Bridgeland with exposure to Edmonton Trail & Walking Distance to Downtown, River Walk, Bike Path Network, East Village, China Town, and Bridgeland LRT Memorial Station
- 77 Edmonton Trail is immediately North of Remington's newly constructed & leased Meredith Block (a 182,481 SF class A office building). Benevity, Inc. is key tenant
- Bridgeland is a vibrant inner city community which has experienced growth, redevelopment & investment
- Deal completed on Unit 1 with Bridgeland Distillery open to public as of August 2019

## PROPOSED DEMISABLE LAYOUT 2

| Proposed Unit |       | <b>Square Footage</b> | Base Rent               |
|---------------|-------|-----------------------|-------------------------|
| •             | 1     | ± 6,510 SF            | LEASED                  |
| •             | 2     | ± 3,623 SF            | Starting at \$17.00 PSF |
| •             | 3 & 4 | ± 9,362 SF            | Starting at \$17.00 PSF |