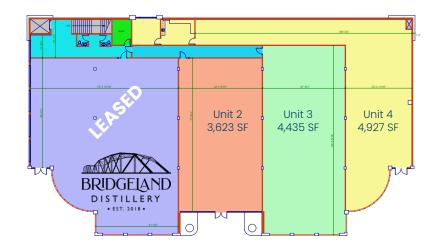

### **PROPERTY DETAILS**

Commercial Corridor 2 (Retail Use) **ZONING:** 

Unit 1: (Leased to Bridgeland Distillery) LEASED SIZE:

> Unit 2: ± 3,623 SF Unit 3: ± 4,435 SF ± 4.927 SF Unit 4: Unit 3 & 4: ± 9,362 SF

#### **COMMENTS**

- Units available: Unit 2 (± 3,623 SF), Unit 3 (± 4,435 SF), Unit 4 (± 4,927 SF), Unit 3 & Unit 4 (± 9,362 SF)
- Five minutes to downtown
- Community of Bridgeland with exposure to Edmonton Trail & Walking Distance to Downtown, River Walk, Bike Path Network, East Village, China Town, and Bridgeland LRT Memorial Station
- 77 Edmonton Trail is immediately North of Remington's newly constructed & leased Meredith Block (a 182,481 SF class A office building). Benevity, Inc. is key tenant
- Bridgeland is a vibrant inner city community which has experienced growth, redevelopment & investment
- Deal completed on Unit 1 with Bridgeland Distillery open to public as of August 2019

### PROPOSED DEMISABLE LAYOUT 1

## PROPOSED DEMISABLE LAYOUT 2

| Proposed Unit |       | <b>Square Footage</b> | Base Rent               |
|---------------|-------|-----------------------|-------------------------|
| •             | 1     | ± 6,510 SF            | LEASED                  |
| •             | 2     | ± 3,623 SF            | Starting at \$17.00 PSF |
| •             | 3 & 4 | ± 9,362 SF            | Starting at \$17.00 PSF |