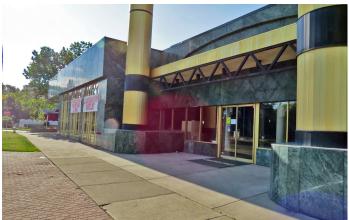

#### **77 Edmonton Trail NE** Calgary, Alberta FOR LEASE

### **PROPERTY DETAILS**

Commercial Corridor 2 (Retail Use) **ZONING:** 

Unit 1: (Leased to Bridgeland Distillery) LEASED SIZE:

> Unit 2: ± 3,623 SF Unit 3: ± 4,435 SF ± 4.927 SF Unit 4: Unit 3 & 4: ± 9,362 SF