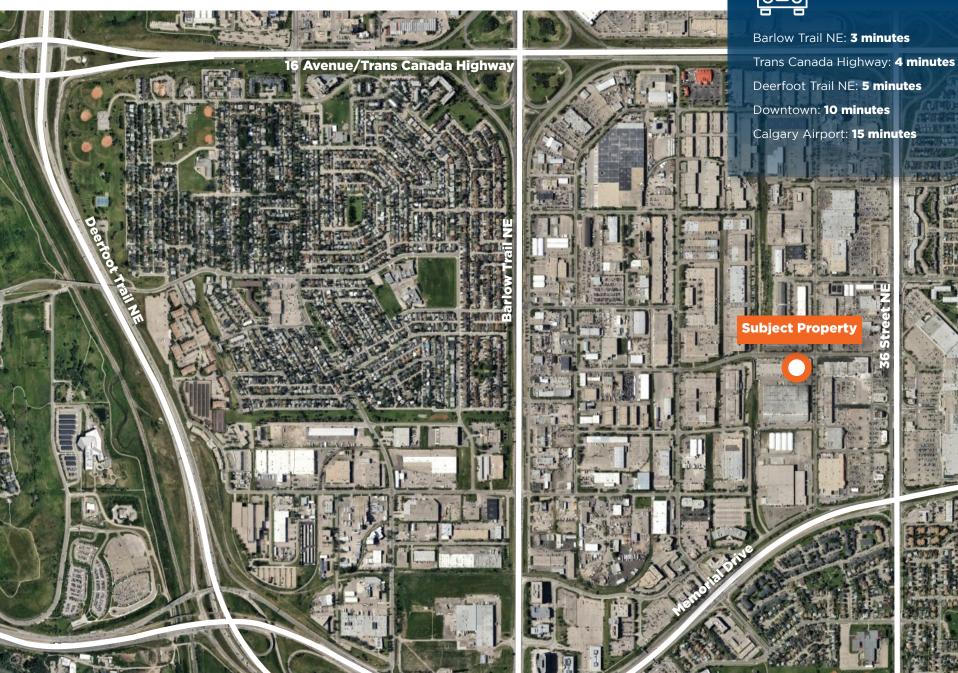

#### **LOCATION**

**Jason Natale** Vice President | Associate 403402.3129 | jnatale@cdnglobal.com

**Ethan Fong** Associate 604.910.2128 | efong@cdnglobal.com

This communication is intended for general information only and not to be relied upon in any way. Consequently, no responsibility or liability whatsoever can be accepted by CDNGLOBAL for any loss or damage resulting from any use of, reliance on or reference to the contents of this document, including hypertext links to external sources. In addition, as a general communication, this material does not necessarily represent the view of CDNGLOBAL in relation to particular properties or projects. This communication is not intended to cause or induce breach of any agency agreement. Reproduction or distribution of this communication in whole or in part is not allowed without prior written approval of CDNGLOBAL.

#### PROPERTY HIGHLIGHTS

- 2,684 SF of high quality developed office space offering one (1) private office, bull-pen style office space, and kitchenette;
- Centrally located in Nexus Business Park;
- Industrial Commercial (I-C) zoning allows for a variety of uses;
- Unreserved parking throughout;
- Quick access to Barlow Trail, Memorial Drive, Deerfoot Trail, and 10 minutes to the Downtown Core.