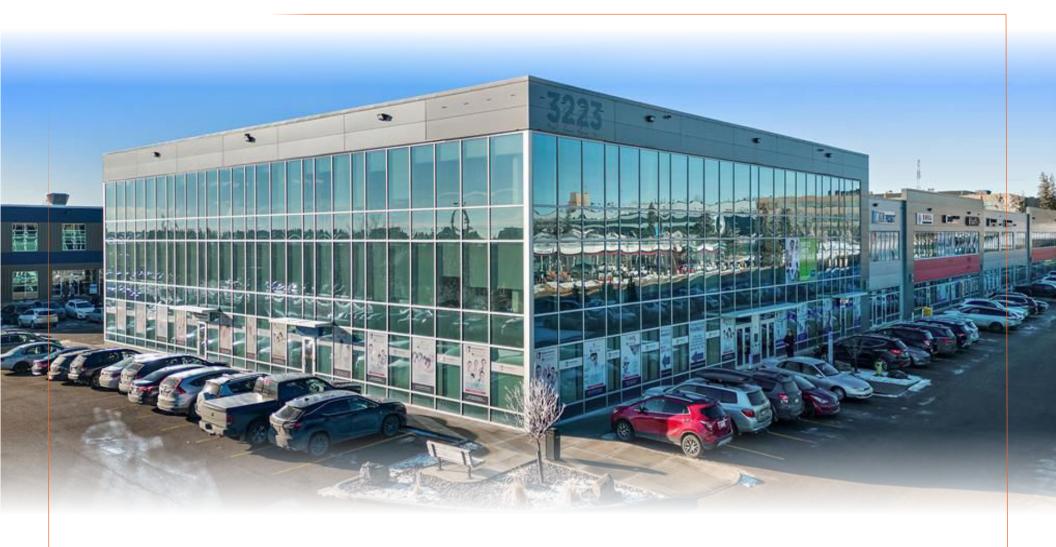

# FOR SALE

3223 5 Avenue NE, Unit 213, Calgary, AB

**Jason Natale** Vice President | Associate 403.402.3129 | jnatale@cdnglobal.com

**Ethan Fong** Associate

604.910.2128 | efong@cdnglobal.com

CDN Global Advisors Ltd. 736 6th Ave SW, Suite 1010
Calgary, Alberta T2P 3T7 www.cdnglobal.com

#### PROPERTY HIGHLIGHTS

- 2,684 SF of high quality developed office space offering one (1) private office, bull-pen style office space, and kitchenette;
- Centrally located in Nexus Business Park;
- Industrial Commercial (I-C) zoning allows for a variety of uses;
- Unreserved parking throughout;
- Quick access to Barlow Trail, Memorial Drive, Deerfoot Trail, and 10 minutes to the Downtown Core.

#### PROPERTY OVERVIEW

Address: 3223 5 Avenue NE, Unit 213

District: Nexus Business Centre

Zoning: Industrial Commercial (I-C)

Year Built: 2014

Year Built: 2014

**Total Square Footage:** 2,864 SF

**LINC Number:** 0037408143